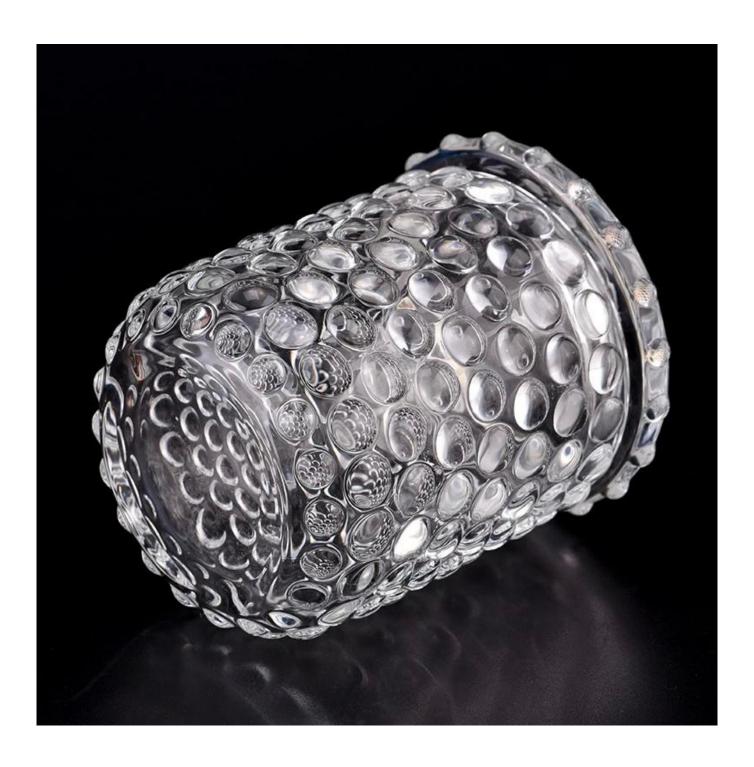

With a gorgeous, crystal clear glass composition, Beautiful craftsmanship and fine glassware go hand-in-hand, and no vessel demonstrates that more eloquently than this glass candle jar. Keep your candles in a container that they deserve, and provide a pretty presentation to your customers.

This youthful and vigorous <u>glass candle jars</u> provide various choice. No matter as candle jar, or as storage jar, It can bring warmth and happiness to your life, customize pattern jars provide you more choices that matches with your home decoration. You can work out more patterns for you candle brand!

This glass tumbler is a fantastic choice for high end scented poured candles. Set up as an aromatherapy cup for the home or wedding party or as a vase for the wedding centerpiece.