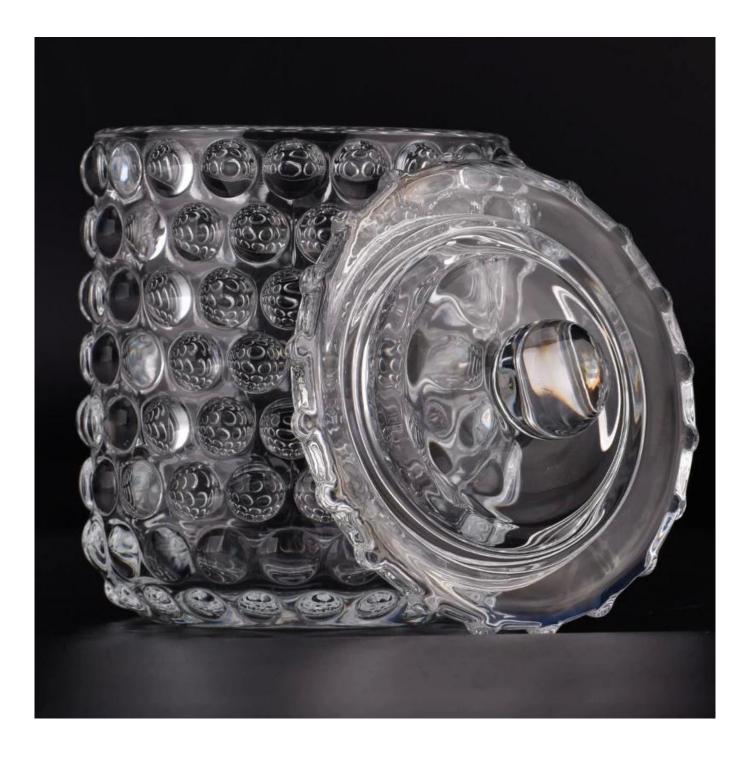

#### product description

| product<br>name   | Dots Pattern Glass Candle Vessel with Lids Wholesale                                                                                 |
|-------------------|--------------------------------------------------------------------------------------------------------------------------------------|
| Sample<br>time    | <ol> <li>5 days if there is glass shape and size</li> <li>15 days, if you need new shapes and sizes glass</li> </ol>                 |
| Measure           | Jar: Top dia: 81mm Bottom dia: 63mm Max dia: 87mm Height: 96mm Weight: 387g Capacity: 352ml Lid: Dia: 93mm Height: 43mm Weight: 164g |
| Packing           | Normal packing, Individual gift box, PVC box, window box, color box, white box, etc                                                  |
| Delivery<br>time  | Within 35 days after the sample and order confirmed                                                                                  |
| Payment<br>term   | 30% deposit by T/T in advance and the balance against the copy of B/L                                                                |
| Shipment          | By sea,by air,by Express and your shipping agent is acceptable                                                                       |
| Usage<br>Occasion | Home decor,Wedding Decoration,Wedding Favors,Decoration enhancement,                                                                 |

With a gorgeous, crystal clear glass composition, Beautiful craftsmanship and fine glassware go hand-in-hand, and no vessel demonstrates that more eloquently than this glass candle jar. Keep your candles in a container that they deserve, and provide a pretty presentation to your customers.

This youthful and vigorous <u>glass candle jars</u> provide various choice. No matter as candle jar, or as storage jar, It can bring warmth and happiness to your life, customize pattern jars provide you more choices that matches with your home decoration. You can work out more patterns for you candle brand!