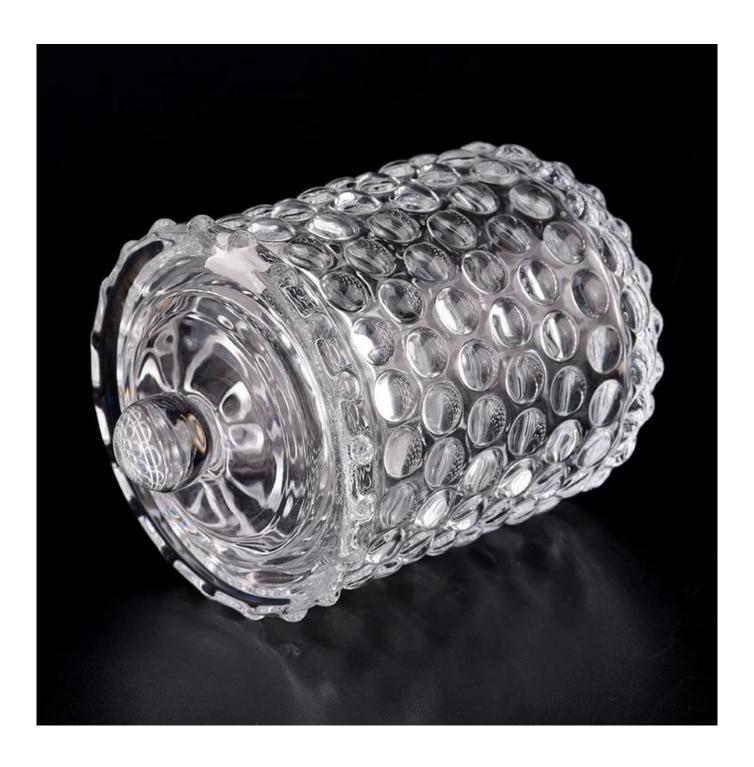

With a gorgeous, crystal clear glass composition, Beautiful craftsmanship and fine glassware go hand-in-hand, and no vessel demonstrates that more eloquently than this glass candle jar. Keep your candles in a container that they deserve, and provide a pretty presentation to your customers.

This youthful and vigorous <u>glass candle jars</u> provide various choice. No matter as candle jar, or as storage jar, It can bring warmth and happiness to your life, customize pattern jars provide you more choices that matches with your home decoration. You can work out more patterns for you candle brand!

This glass tumbler is a fantastic choice for high end scented poured candles. Set up as an aromatherapy cup for the home or wedding party or as a vase for the wedding centerpiece.