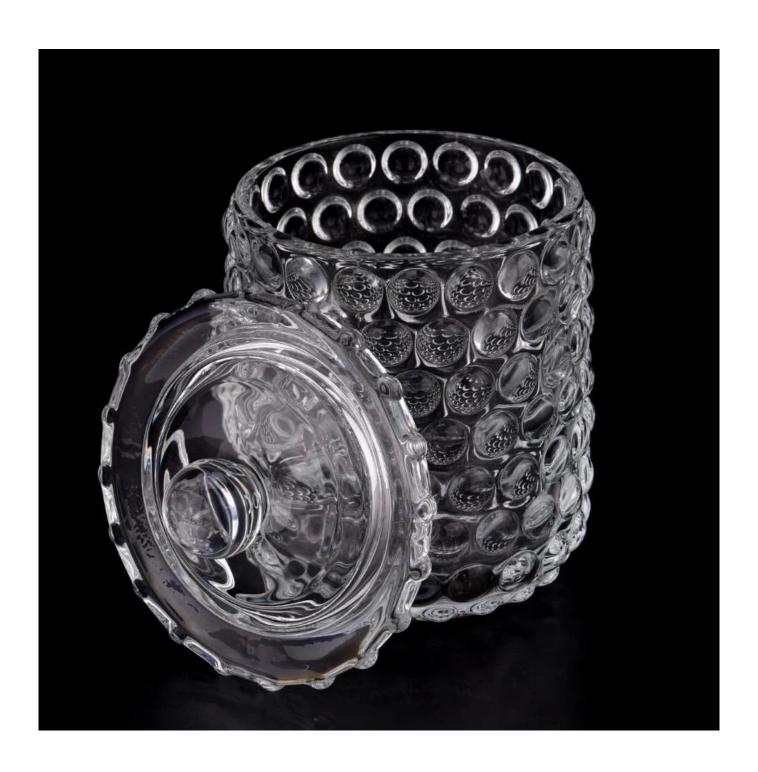

#### product description

| product<br>name   | Dots Pattern Glass Candle Vessel with Lids Wholesale                                                                                 |
|-------------------|--------------------------------------------------------------------------------------------------------------------------------------|
| Sample<br>time    | <ol> <li>5 days if there is glass shape and size</li> <li>15 days, if you need new shapes and sizes glass</li> </ol>                 |
| Measure           | Jar: Top dia: 81mm Bottom dia: 63mm Max dia: 87mm Height: 96mm Weight: 387g Capacity: 352ml Lid: Dia: 93mm Height: 43mm Weight: 164g |
| Packing           | Normal packing, Individual gift box, PVC box, window box, color box, white box, etc                                                  |
| Delivery<br>time  | Within 35 days after the sample and order confirmed                                                                                  |
| Payment<br>term   | 30% deposit by T/T in advance and the balance against the copy of B/L                                                                |
| Shipment          | By sea,by air,by Express and your shipping agent is acceptable                                                                       |
| Usage<br>Occasion | Home decor,Wedding Decoration,Wedding Favors,Decoration enhancement,                                                                 |