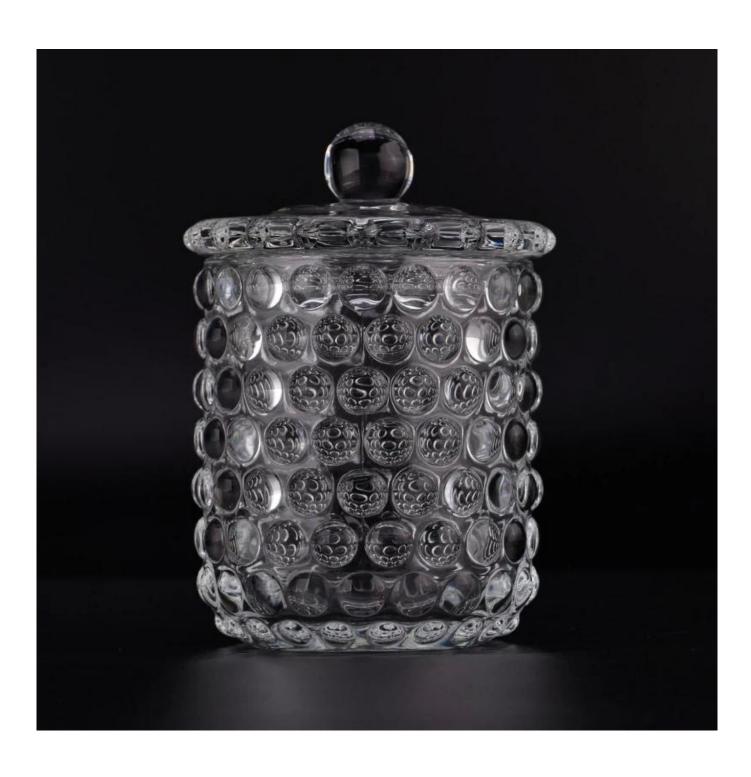

With a gorgeous, crystal clear glass composition, Beautiful craftsmanship and fine glassware go hand-in-hand, and no vessel demonstrates that more eloquently than this glass candle jar. Keep your candles in a container that they deserve, and provide a pretty presentation to your customers.

This youthful and vigorous <u>glass candle jars</u> provide various choice. No matter as candle jar, or as storage jar, It can bring warmth and happiness to your life, customize pattern jars provide you more choices that matches with your home decoration. You can work out more patterns for you candle brand!

This glass tumbler is a fantastic choice for high end scented poured candles. Set up as an aromatherapy cup for the home or wedding party or as a vase for the wedding centerpiece.