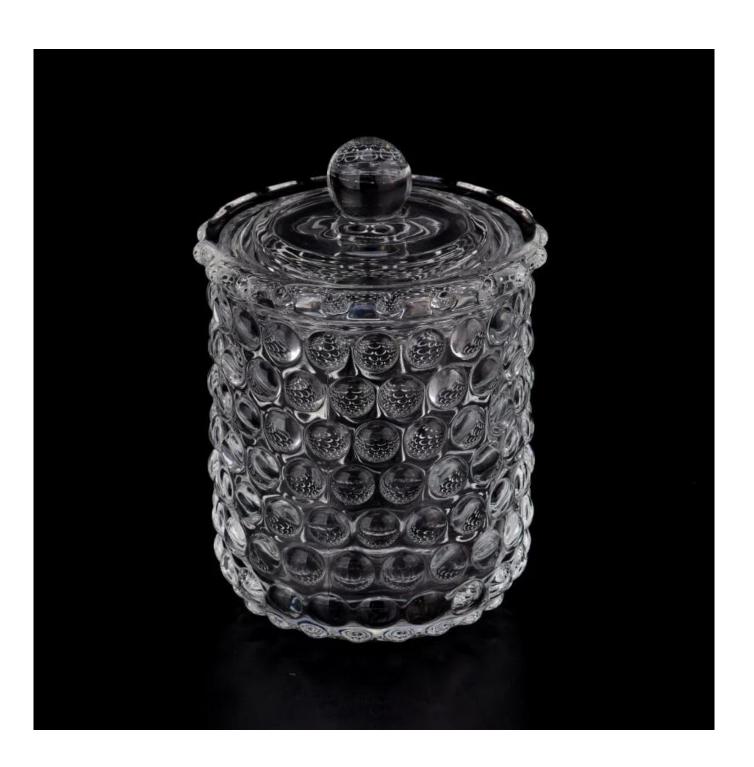

With a gorgeous, crystal clear glass composition, Beautiful craftsmanship and fine glassware go hand-in-hand, and no vessel demonstrates that more eloquently than this glass candle jar. Keep your candles in a container that they deserve, and provide a pretty presentation to your customers.

This youthful and vigorous <u>glass candle jars</u> provide various choice. No matter as candle jar, or as storage jar, It can bring warmth and happiness to your life, customize pattern jars provide you more choices that matches with your home decoration. You can work out more patterns for you candle brand!

This glass tumbler is a fantastic choice for high end scented poured candles. Set up as an aromatherapy cup for the home or wedding party or as a vase for the wedding centerpiece.