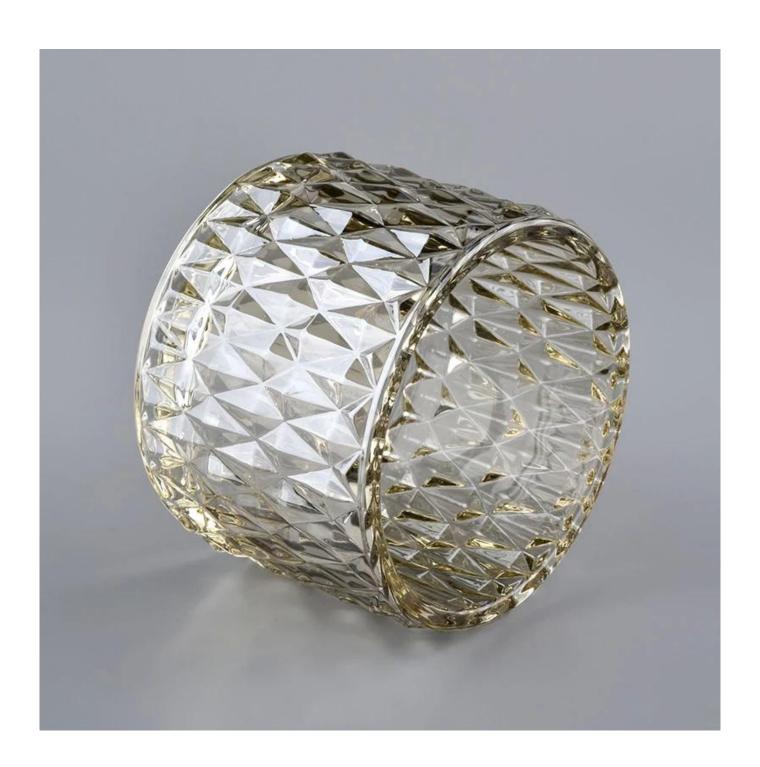

# **Diamond Cut Candle Container With Glass Lid**

# **Product Description**

| Item No. | SGHYJ20051922 |
|----------|---------------|

| Product Dimension | Body: Top dia:88mm Bottom dia:88mm Height:66mm Weight:325g Capacity:250ml Lid: Diameter:90mm Height:29mm Weight:226g  Custom design are welcome,2oz,4oz,6oz,8oz,10oz,12oz and etc are availible |
|-------------------|-------------------------------------------------------------------------------------------------------------------------------------------------------------------------------------------------|
| Decoration        | Spray color,printing,silk-screen,frosted,electroplating,laser and etc                                                                                                                           |
| Material          | Diamond Cut Candle Container With Glass Lid                                                                                                                                                     |
| Sample            | Exist sampe in stock for free<br>Sent collected by courier                                                                                                                                      |
| Sample time       | Sample in stock:5-7days<br>Custom sample:15 days                                                                                                                                                |
| Packing           | Normal safety packing,48pcs/ctn                                                                                                                                                                 |
| Delivery date     | 45 days after order confirmed                                                                                                                                                                   |
| Payment terms     | 30% pay by T/T ,the balance paid after showing the B/L copy                                                                                                                                     |
| Certificate       | Annealing(Candle holder)test                                                                                                                                                                    |