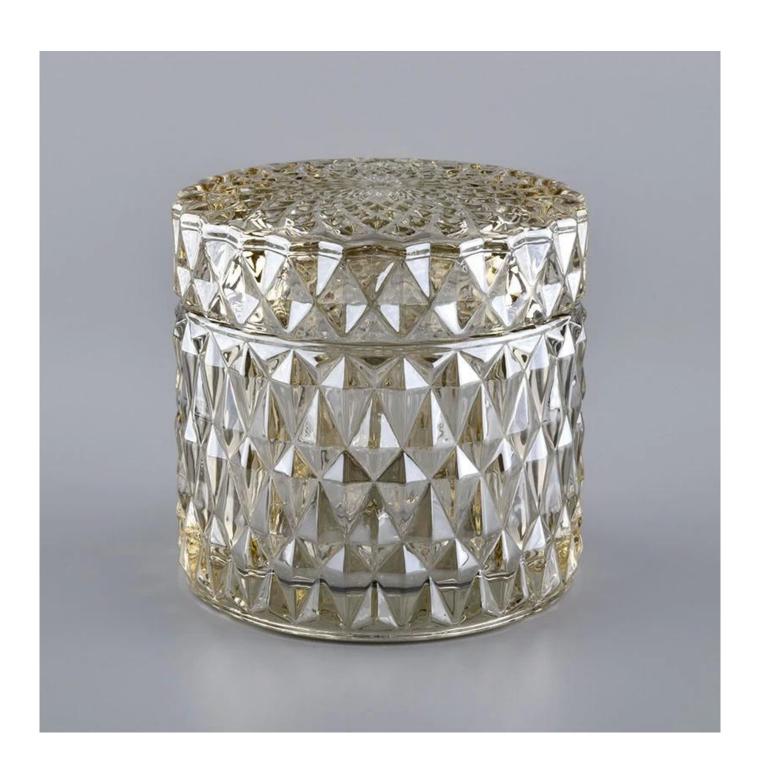

# **Diamond Cut Candle Container With Glass Lid**

# **Product Description**

| Item No. | SGHYJ20051922 |
|----------|---------------|

| Product Dimension | Body: Top dia:88mm Bottom dia:88mm Height:66mm Weight:325g Capacity:250ml Lid: Diameter:90mm Height:29mm Weight:226g  Custom design are welcome,2oz,4oz,6oz,8oz,10oz,12oz and etc are availible |
|-------------------|-------------------------------------------------------------------------------------------------------------------------------------------------------------------------------------------------|
| Decoration        | Spray color,printing,silk-screen,frosted,electroplating,laser and etc                                                                                                                           |
| Material          | Diamond Cut Candle Container With Glass Lid                                                                                                                                                     |
| Sample            | Exist sampe in stock for free<br>Sent collected by courier                                                                                                                                      |
| Sample time       | Sample in stock:5-7days<br>Custom sample:15 days                                                                                                                                                |
| Packing           | Normal safety packing,48pcs/ctn                                                                                                                                                                 |
| Delivery date     | 45 days after order confirmed                                                                                                                                                                   |
| Payment terms     | 30% pay by T/T ,the balance paid after showing the B/L copy                                                                                                                                     |
| Certificate       | Annealing(Candle holder)test                                                                                                                                                                    |