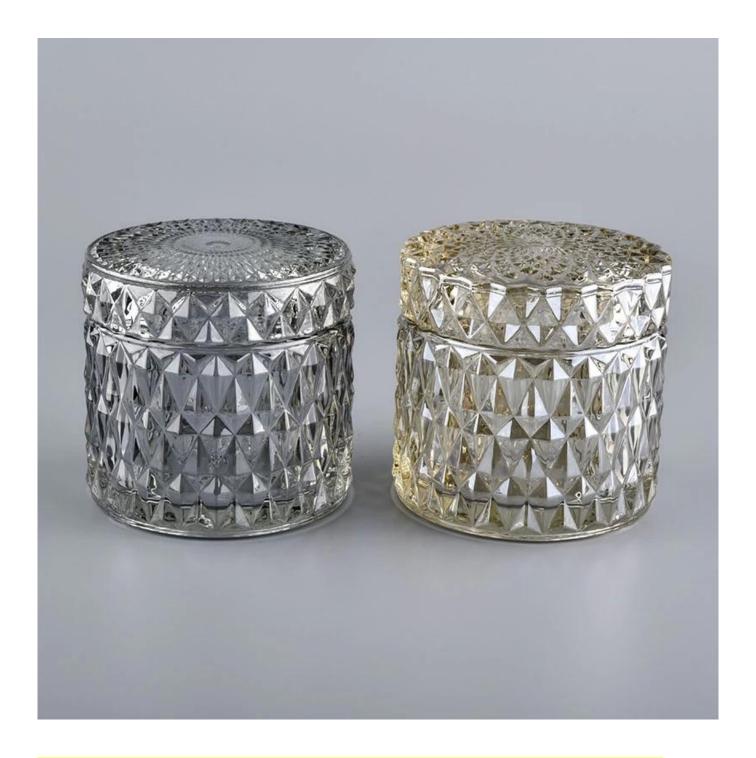

# **Diamond Cut Candle Container With Glass Lid**

# **Product Description**

| Item No. | SGHYJ20051922 |
|----------|---------------|

| Product Dimension | Body: Top dia:88mm Bottom dia:88mm Height:66mm Weight:325g Capacity:250ml Lid: Diameter:90mm Height:29mm Weight:226g  Custom design are welcome,2oz,4oz,6oz,8oz,10oz,12oz and etc are availible |
|-------------------|-------------------------------------------------------------------------------------------------------------------------------------------------------------------------------------------------|
| Decoration        | Spray color,printing,silk-screen,frosted,electroplating,laser and etc                                                                                                                           |
| Material          | Diamond Cut Candle Container With Glass Lid                                                                                                                                                     |
| Sample            | Exist sampe in stock for free<br>Sent collected by courier                                                                                                                                      |
| Sample time       | Sample in stock:5-7days<br>Custom sample:15 days                                                                                                                                                |
| Packing           | Normal safety packing,48pcs/ctn                                                                                                                                                                 |
| Delivery date     | 45 days after order confirmed                                                                                                                                                                   |
| Payment terms     | 30% pay by T/T ,the balance paid after showing the B/L copy                                                                                                                                     |
| Certificate       | Annealing(Candle holder)test                                                                                                                                                                    |

Different luxury surface decoration is our strength as well! Such as electroplating, laser engraving, spraying, decal printing, mercury finished, iridescent and etc.