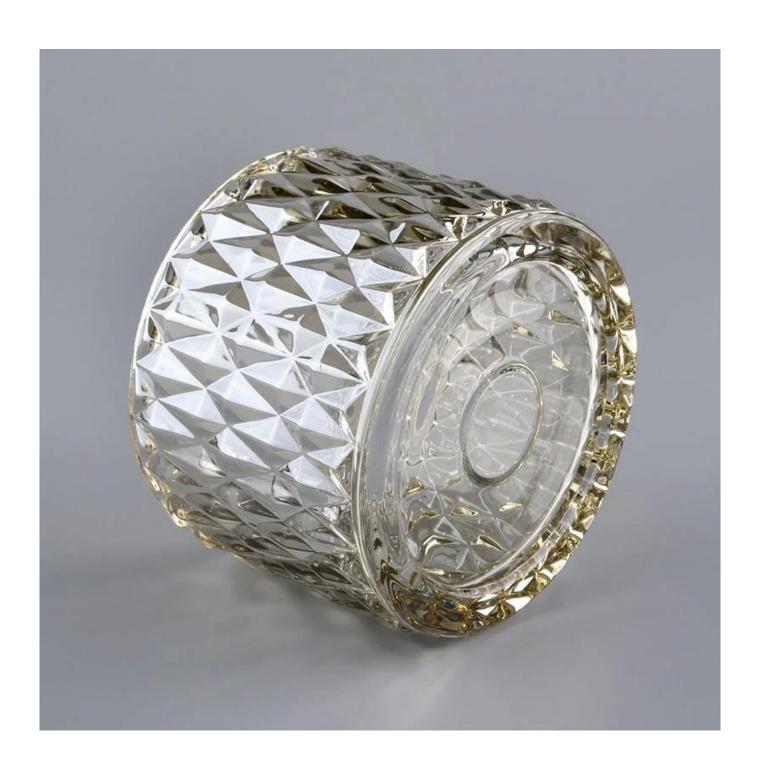

# **Diamond Cut Candle Container With Glass Lid**

# **Product Description**

| Item No. | SGHYJ20051922 |
|----------|---------------|

| Product Dimension | Body: Top dia:88mm Bottom dia:88mm Height:66mm Weight:325g Capacity:250ml Lid: Diameter:90mm Height:29mm Weight:226g  Custom design are welcome,2oz,4oz,6oz,8oz,10oz,12oz and etc are availible |
|-------------------|-------------------------------------------------------------------------------------------------------------------------------------------------------------------------------------------------|
| Decoration        | Spray color,printing,silk-screen,frosted,electroplating,laser and etc                                                                                                                           |
| Material          | Diamond Cut Candle Container With Glass Lid                                                                                                                                                     |
| Sample            | Exist sampe in stock for free<br>Sent collected by courier                                                                                                                                      |
| Sample time       | Sample in stock:5-7days<br>Custom sample:15 days                                                                                                                                                |
| Packing           | Normal safety packing,48pcs/ctn                                                                                                                                                                 |
| Delivery date     | 45 days after order confirmed                                                                                                                                                                   |
| Payment terms     | 30% pay by T/T ,the balance paid after showing the B/L copy                                                                                                                                     |
| Certificate       | Annealing(Candle holder)test                                                                                                                                                                    |