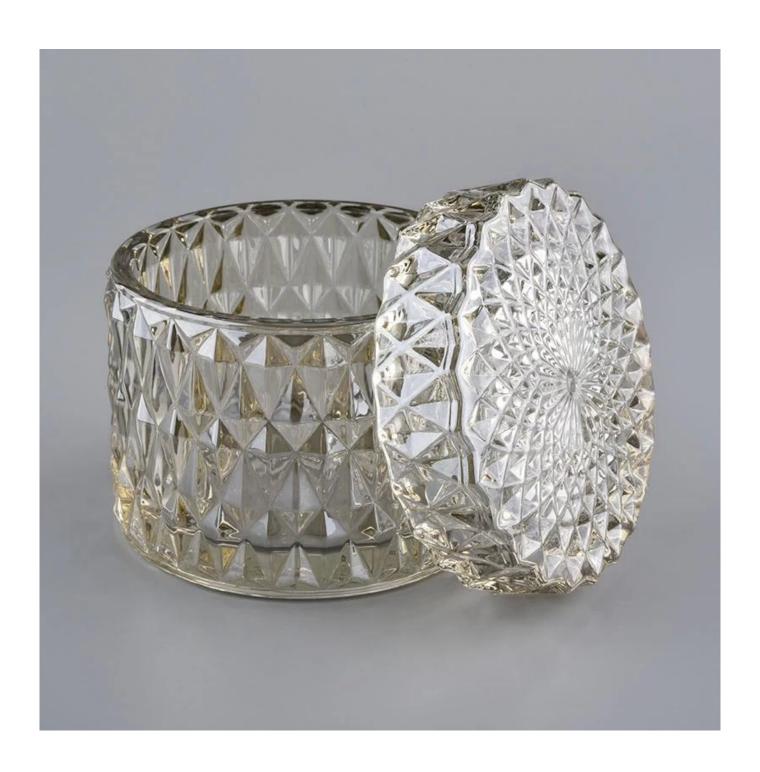

# **Diamond Cut Candle Container With Glass Lid**

# **Product Description**

| Item No. | SGHYJ20051922 |
|----------|---------------|

| Product Dimension | Body: Top dia:88mm Bottom dia:88mm Height:66mm Weight:325g Capacity:250ml Lid: Diameter:90mm Height:29mm Weight:226g  Custom design are welcome,2oz,4oz,6oz,8oz,10oz,12oz and etc are availible |
|-------------------|-------------------------------------------------------------------------------------------------------------------------------------------------------------------------------------------------|
| Decoration        | Spray color,printing,silk-screen,frosted,electroplating,laser and etc                                                                                                                           |
| Material          | Diamond Cut Candle Container With Glass Lid                                                                                                                                                     |
| Sample            | Exist sampe in stock for free<br>Sent collected by courier                                                                                                                                      |
| Sample time       | Sample in stock:5-7days<br>Custom sample:15 days                                                                                                                                                |
| Packing           | Normal safety packing,48pcs/ctn                                                                                                                                                                 |
| Delivery date     | 45 days after order confirmed                                                                                                                                                                   |
| Payment terms     | 30% pay by T/T ,the balance paid after showing the B/L copy                                                                                                                                     |
| Certificate       | Annealing(Candle holder)test                                                                                                                                                                    |