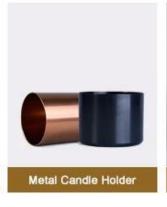

# **Decorative Tree Pattern Candle Holders With Concrete Material**

## No second Co.in China

Our QC is more QC than our customer's QC

| Item No.          | SGSJ19072204                                                                                                                          |
|-------------------|---------------------------------------------------------------------------------------------------------------------------------------|
| Product Dimension | Dia: 101mm Height: 70mm Weight: 378g Capacity: 285ml  Custom design are welcome, 20z, 40z, 60z, 80z, 10oz, 12oz and etc are available |
| Decoration        | Spray color,printing,silk-screen,frosted,electroplating,laser and etc                                                                 |
| Material          | Decorative Tree Pattern Candle Holders With Concrete Material                                                                         |
| Sample            | Exist sampe in stock for free<br>Sent collected by courier                                                                            |
| Sample time       | Sample in stock:5-7days<br>Custom sample:15 days                                                                                      |
| Packing           | Normal safety packing,48pcs/ctn                                                                                                       |
| Delivery date     | 45 days after order confirmed                                                                                                         |
| Payment terms     | 30% pay by T/T ,the balance paid after showing the B/L copy                                                                           |
| Certificate       | Annealing(Candle holder)test                                                                                                          |