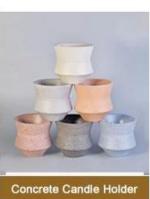

# **Decorative Tree Pattern Candle Holders With Concrete Material**

## No second Co.in China

Our QC is more QC than our customer's QC

| Item No.          | SGSJ19072204                                                                                                                          |
|-------------------|---------------------------------------------------------------------------------------------------------------------------------------|
| Product Dimension | Dia: 101mm Height: 70mm Weight: 378g Capacity: 285ml  Custom design are welcome, 20z, 40z, 60z, 80z, 10oz, 12oz and etc are available |
| Decoration        | Spray color,printing,silk-screen,frosted,electroplating,laser and etc                                                                 |
| Material          | Decorative Tree Pattern Candle Holders With Concrete Material                                                                         |
| Sample            | Exist sampe in stock for free<br>Sent collected by courier                                                                            |
| Sample time       | Sample in stock:5-7days<br>Custom sample:15 days                                                                                      |
| Packing           | Normal safety packing,48pcs/ctn                                                                                                       |
| Delivery date     | 45 days after order confirmed                                                                                                         |
| Payment terms     | 30% pay by T/T ,the balance paid after showing the B/L copy                                                                           |
| Certificate       | Annealing(Candle holder)test                                                                                                          |