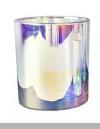

# **Decorative Tree Pattern Candle Holders With Concrete Material**

## No second Co.in China

Our QC is more QC than our customer's QC

| Item No.          | SGSJ19072204                                                                                                                          |
|-------------------|---------------------------------------------------------------------------------------------------------------------------------------|
| Product Dimension | Dia: 101mm Height: 70mm Weight: 378g Capacity: 285ml  Custom design are welcome, 20z, 40z, 60z, 80z, 10oz, 12oz and etc are available |
| Decoration        | Spray color,printing,silk-screen,frosted,electroplating,laser and etc                                                                 |
| Material          | Decorative Tree Pattern Candle Holders With Concrete Material                                                                         |
| Sample            | Exist sampe in stock for free<br>Sent collected by courier                                                                            |
| Sample time       | Sample in stock:5-7days<br>Custom sample:15 days                                                                                      |
| Packing           | Normal safety packing,48pcs/ctn                                                                                                       |
| Delivery date     | 45 days after order confirmed                                                                                                         |
| Payment terms     | 30% pay by T/T ,the balance paid after showing the B/L copy                                                                           |
| Certificate       | Annealing(Candle holder)test                                                                                                          |