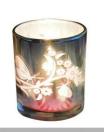

# **Decorative Tree Pattern Candle Holders With Concrete Material**

## No second Co.in China

Our QC is more QC than our customer's QC

| Item No.          | SGSJ19072204                                                                                                                          |
|-------------------|---------------------------------------------------------------------------------------------------------------------------------------|
| Product Dimension | Dia: 101mm Height: 70mm Weight: 378g Capacity: 285ml  Custom design are welcome, 20z, 40z, 60z, 80z, 10oz, 12oz and etc are available |
| Decoration        | Spray color,printing,silk-screen,frosted,electroplating,laser and etc                                                                 |
| Material          | Decorative Tree Pattern Candle Holders With Concrete Material                                                                         |
| Sample            | Exist sampe in stock for free<br>Sent collected by courier                                                                            |
| Sample time       | Sample in stock:5-7days<br>Custom sample:15 days                                                                                      |
| Packing           | Normal safety packing,48pcs/ctn                                                                                                       |
| Delivery date     | 45 days after order confirmed                                                                                                         |
| Payment terms     | 30% pay by T/T ,the balance paid after showing the B/L copy                                                                           |
| Certificate       | Annealing(Candle holder)test                                                                                                          |