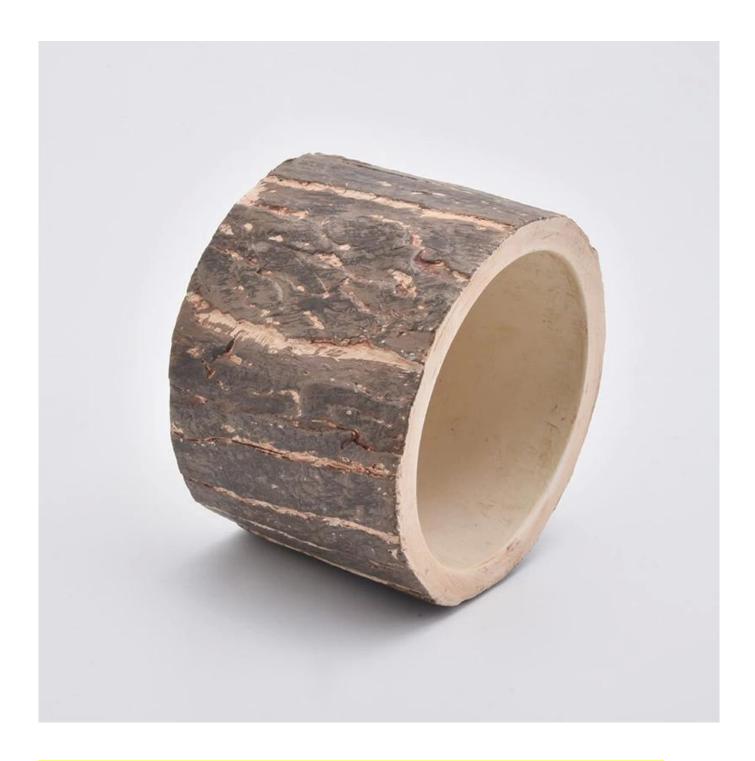

# **Decorative Tree Pattern Candle Holders With Concrete Material**

## No second Co.in China

Our QC is more QC than our customer's QC

| Item No.          | SGSJ19072204                                                                                                                          |
|-------------------|---------------------------------------------------------------------------------------------------------------------------------------|
| Product Dimension | Dia: 101mm Height: 70mm Weight: 378g Capacity: 285ml  Custom design are welcome, 20z, 40z, 60z, 80z, 10oz, 12oz and etc are available |
| Decoration        | Spray color,printing,silk-screen,frosted,electroplating,laser and etc                                                                 |
| Material          | Decorative Tree Pattern Candle Holders With Concrete Material                                                                         |
| Sample            | Exist sampe in stock for free<br>Sent collected by courier                                                                            |
| Sample time       | Sample in stock:5-7days<br>Custom sample:15 days                                                                                      |
| Packing           | Normal safety packing,48pcs/ctn                                                                                                       |
| Delivery date     | 45 days after order confirmed                                                                                                         |
| Payment terms     | 30% pay by T/T ,the balance paid after showing the B/L copy                                                                           |
| Certificate       | Annealing(Candle holder)test                                                                                                          |