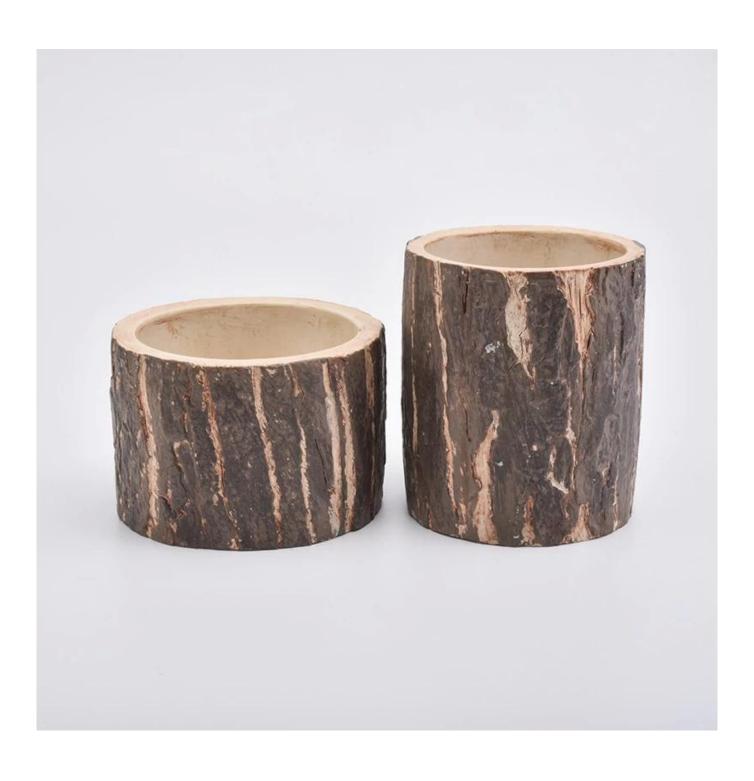

# **Decorative Tree Pattern Candle Holders With Concrete Material**

## No second Co.in China

Our QC is more QC than our customer's QC

| Item No.          | SGSJ19072204                                                                                                                          |
|-------------------|---------------------------------------------------------------------------------------------------------------------------------------|
| Product Dimension | Dia: 101mm Height: 70mm Weight: 378g Capacity: 285ml  Custom design are welcome, 20z, 40z, 60z, 80z, 10oz, 12oz and etc are available |
| Decoration        | Spray color,printing,silk-screen,frosted,electroplating,laser and etc                                                                 |
| Material          | Decorative Tree Pattern Candle Holders With Concrete Material                                                                         |
| Sample            | Exist sampe in stock for free<br>Sent collected by courier                                                                            |
| Sample time       | Sample in stock:5-7days<br>Custom sample:15 days                                                                                      |
| Packing           | Normal safety packing,48pcs/ctn                                                                                                       |
| Delivery date     | 45 days after order confirmed                                                                                                         |
| Payment terms     | 30% pay by T/T ,the balance paid after showing the B/L copy                                                                           |
| Certificate       | Annealing(Candle holder)test                                                                                                          |