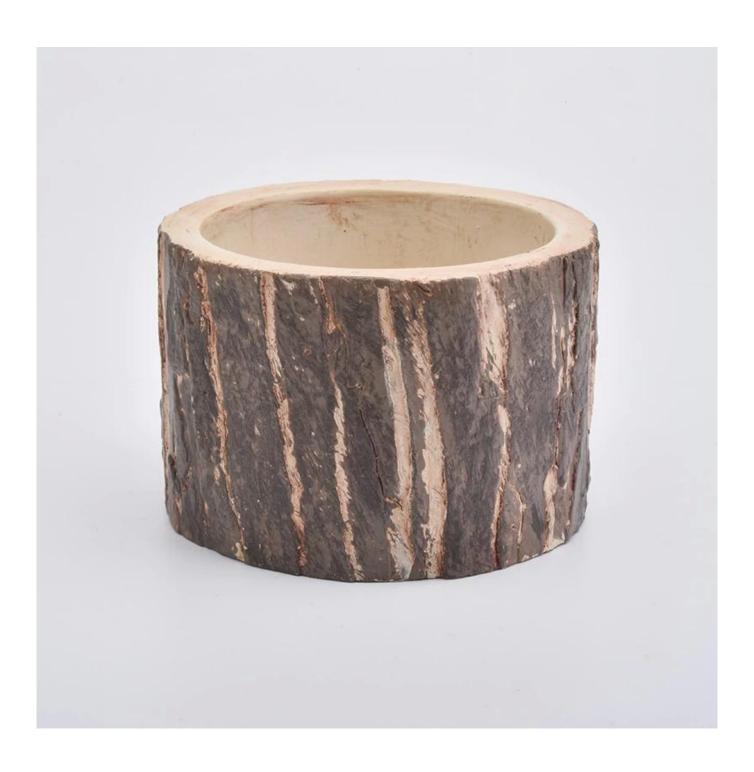

# **Decorative Tree Pattern Candle Holders With Concrete Material**

## No second Co.in China

Our QC is more QC than our customer's QC

| Item No.          | SGSJ19072204                                                                                                                          |
|-------------------|---------------------------------------------------------------------------------------------------------------------------------------|
| Product Dimension | Dia: 101mm Height: 70mm Weight: 378g Capacity: 285ml  Custom design are welcome, 20z, 40z, 60z, 80z, 10oz, 12oz and etc are available |
| Decoration        | Spray color,printing,silk-screen,frosted,electroplating,laser and etc                                                                 |
| Material          | Decorative Tree Pattern Candle Holders With Concrete Material                                                                         |
| Sample            | Exist sampe in stock for free<br>Sent collected by courier                                                                            |
| Sample time       | Sample in stock:5-7days<br>Custom sample:15 days                                                                                      |
| Packing           | Normal safety packing,48pcs/ctn                                                                                                       |
| Delivery date     | 45 days after order confirmed                                                                                                         |
| Payment terms     | 30% pay by T/T ,the balance paid after showing the B/L copy                                                                           |
| Certificate       | Annealing(Candle holder)test                                                                                                          |