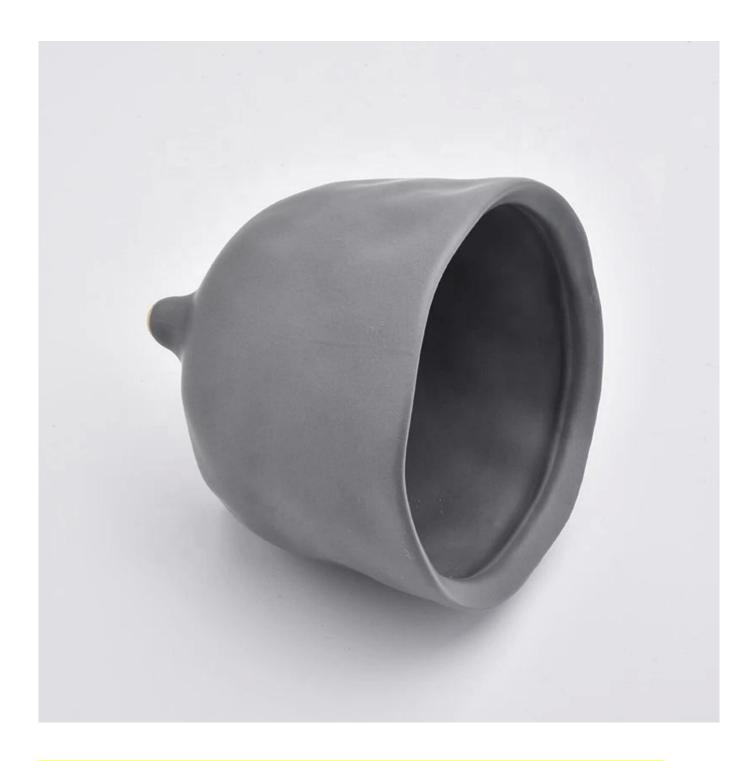

## **Embossed Round Shaped Ceramic Candle Jars With Foot**

## No second Co.in China

Our QC is more QC than our customer's QC

| Product Dimension | Top dia:135mm Bottom dia:100mm Height:110mm Weight:563g Capacity:840ml  Custom design are welcome,2oz,4oz,6oz,8oz,10oz,12oz and etc are availible |
|-------------------|---------------------------------------------------------------------------------------------------------------------------------------------------|
| Decoration        | Spray color, printing, silk-screen, frosted, electroplating, laser and etc                                                                        |
| Sample            | Exist sampe in stock for free<br>Sent collected by courier                                                                                        |
| Sample time       | Sample in stock:5-7days<br>Custom sample:15 days                                                                                                  |
| Packing           | Normal safety packing,48pcs/ctn                                                                                                                   |
| Delivery date     | 45 days after order confirmed                                                                                                                     |
| Payment terms     | 30% pay by T/T ,the balance paid after showing the B/L copy                                                                                       |
| Certificate       | Annealing(Candle holder)test                                                                                                                      |