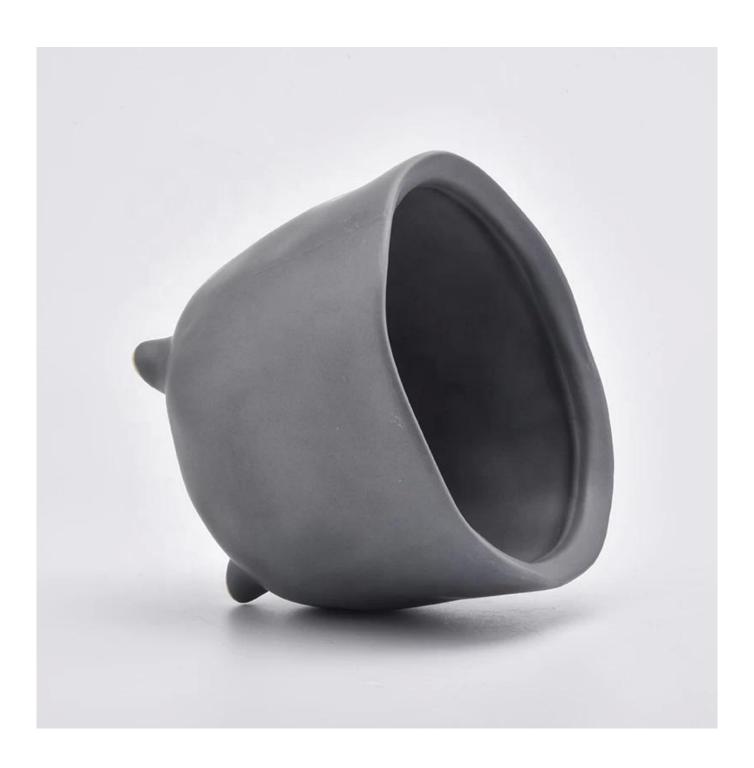

## **Embossed Round Shaped Ceramic Candle Jars With Foot**

## No second Co.in China

Our QC is more QC than our customer's QC

| Product Dimension | Top dia:135mm Bottom dia:100mm Height:110mm Weight:563g Capacity:840ml  Custom design are welcome,2oz,4oz,6oz,8oz,10oz,12oz and etc are availible |
|-------------------|---------------------------------------------------------------------------------------------------------------------------------------------------|
| Decoration        | Spray color, printing, silk-screen, frosted, electroplating, laser and etc                                                                        |
| Sample            | Exist sampe in stock for free<br>Sent collected by courier                                                                                        |
| Sample time       | Sample in stock:5-7days<br>Custom sample:15 days                                                                                                  |
| Packing           | Normal safety packing,48pcs/ctn                                                                                                                   |
| Delivery date     | 45 days after order confirmed                                                                                                                     |
| Payment terms     | 30% pay by T/T ,the balance paid after showing the B/L copy                                                                                       |
| Certificate       | Annealing(Candle holder)test                                                                                                                      |