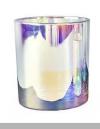

## **Embossed Round Shaped Ceramic Candle Jars With Foot**

## No second Co.in China

Our QC is more QC than our customer's QC

| Product Dimension | Top dia:135mm Bottom dia:100mm Height:110mm Weight:563g Capacity:840ml  Custom design are welcome,2oz,4oz,6oz,8oz,10oz,12oz and etc are availible |
|-------------------|---------------------------------------------------------------------------------------------------------------------------------------------------|
| Decoration        | Spray color, printing, silk-screen, frosted, electroplating, laser and etc                                                                        |
| Sample            | Exist sampe in stock for free<br>Sent collected by courier                                                                                        |
| Sample time       | Sample in stock:5-7days<br>Custom sample:15 days                                                                                                  |
| Packing           | Normal safety packing,48pcs/ctn                                                                                                                   |
| Delivery date     | 45 days after order confirmed                                                                                                                     |
| Payment terms     | 30% pay by T/T ,the balance paid after showing the B/L copy                                                                                       |
| Certificate       | Annealing(Candle holder)test                                                                                                                      |