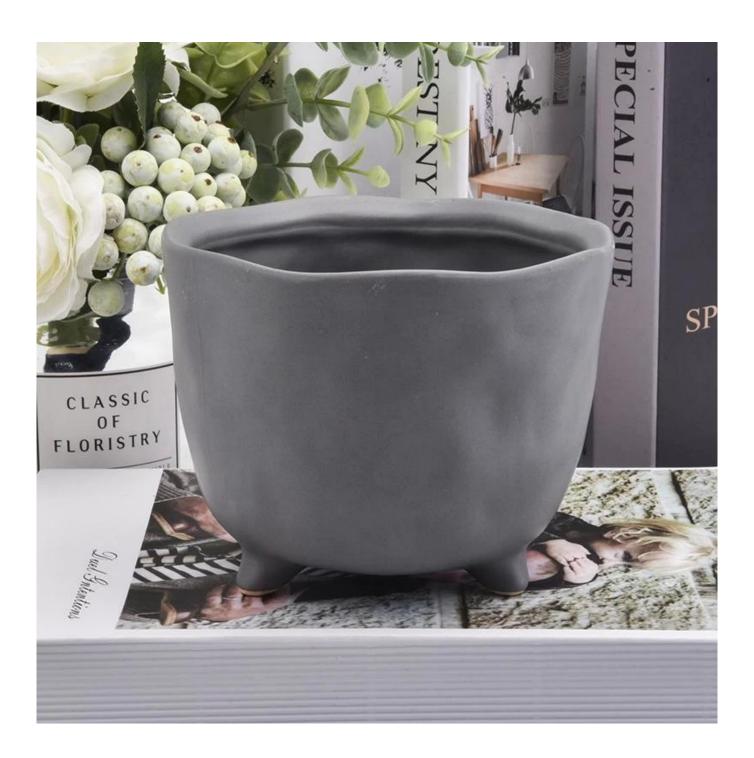

## **Embossed Round Shaped Ceramic Candle Jars With Foot**

## No second Co.in China

Our QC is more QC than our customer's QC

| Product Dimension | Top dia:135mm Bottom dia:100mm Height:110mm Weight:563g Capacity:840ml  Custom design are welcome,2oz,4oz,6oz,8oz,10oz,12oz and etc are availible |
|-------------------|---------------------------------------------------------------------------------------------------------------------------------------------------|
| Decoration        | Spray color, printing, silk-screen, frosted, electroplating, laser and etc                                                                        |
| Sample            | Exist sampe in stock for free<br>Sent collected by courier                                                                                        |
| Sample time       | Sample in stock:5-7days<br>Custom sample:15 days                                                                                                  |
| Packing           | Normal safety packing,48pcs/ctn                                                                                                                   |
| Delivery date     | 45 days after order confirmed                                                                                                                     |
| Payment terms     | 30% pay by T/T ,the balance paid after showing the B/L copy                                                                                       |
| Certificate       | Annealing(Candle holder)test                                                                                                                      |