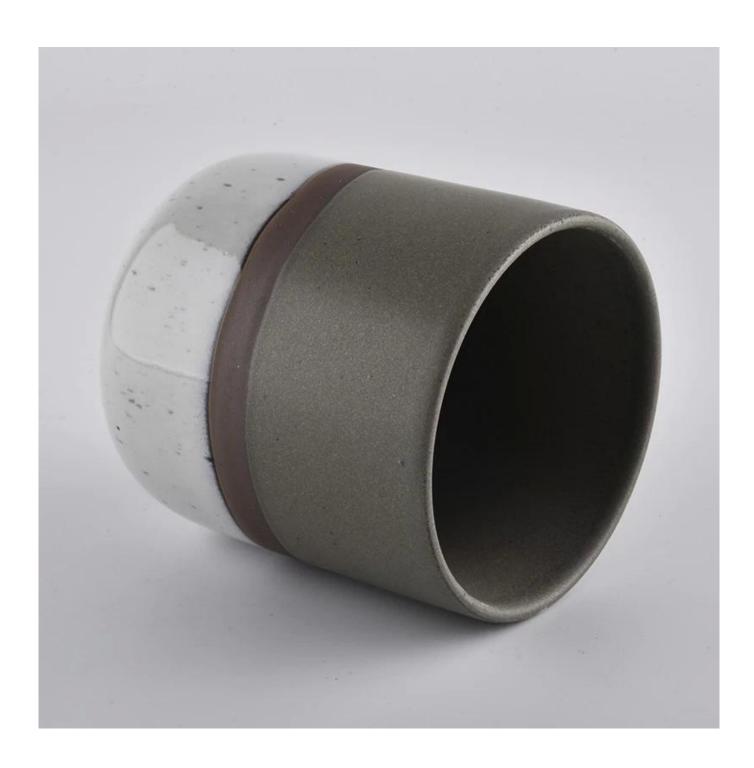

## **Product Description**

Product Size Top dia:85mm

Bottom dia:80mm Height:100mm Weight:276g Capacity:413ml

Custom design are welcome

Material Decorative Matte Glazing Candle Ceramic Jar Whte Grey

Samples Existing clear glass samples for free