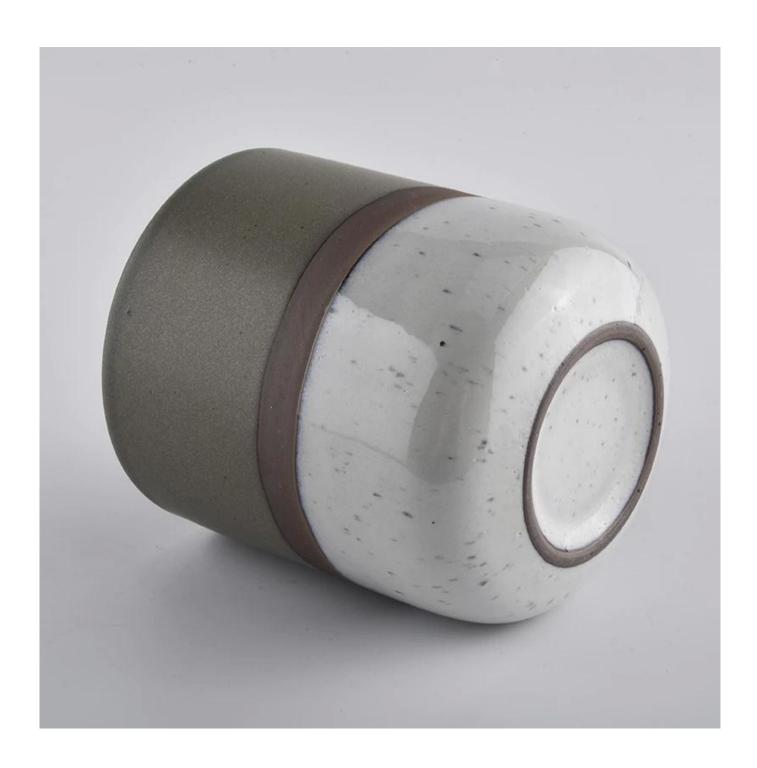

## **Product Description**

Product Size Top dia:85mm

Bottom dia:80mm Height:100mm Weight:276g Capacity:413ml

Custom design are welcome

Material Decorative Matte Glazing Candle Ceramic Jar Whte Grey

Samples Existing clear glass samples for free