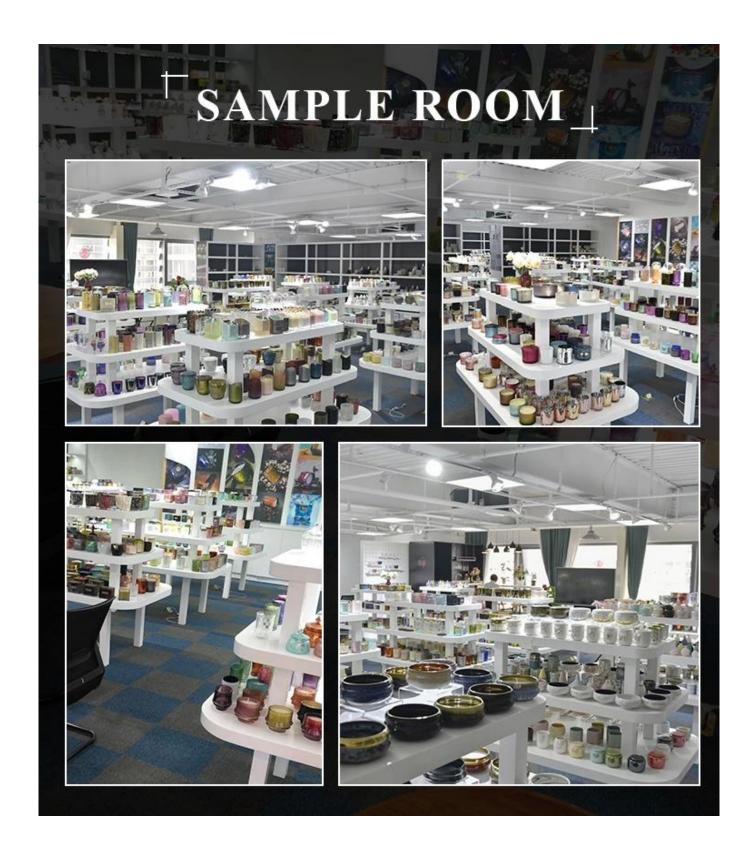

st 10 years, Sunny Glassware is the supplier of 80% fragrance brands in the United States.

Award-winning team of designers has won the trust of many upscale brands like NEST Fragrance. The talented design team is unmatched in China.

## **Product Description**

Product Size Top dia:85mm

Bottom dia:80mm Height:100mm Weight:276g Capacity:413ml

Custom design are welcome

Material Decorative Matte Glazing Candle Ceramic Jar Whte Grey

Samples Existing clear glass samples for free

Sent collected by courier

Samples time 5-7 days after confirming.

Packing Normal Packing, 48pcs per carton

Delivery time Within 35 days after the sample and order confirmed

Payment terms 30% pay by TT ,balance paid after showing the BL copy

Certificate Annealing(for candle holders) test









Sample Room



## **Company Information**

Sunny Glassware was established by Frank and Alice since 1992s, which is the supplier of 80% fragrance brands & home decoration in the United States. Sunny keep engaged in various of candle holder, bathroom accessories, perfume&diffuser bottles, borosilicate glass and related accessories.

Award-winning team of designers has won the trust of many upscale brands like NEST Fragrance, who is unmatched in China. The annual quantity, launched speed on new products and designs can be compared with Zara.

With a strictly control system on product quality, Sunny adapts extra six steps for inspection of shipments, no major quality complaints on products produced for 9 consecutive years.

With our strong support, customers rapidly develop and from small workshop to indu