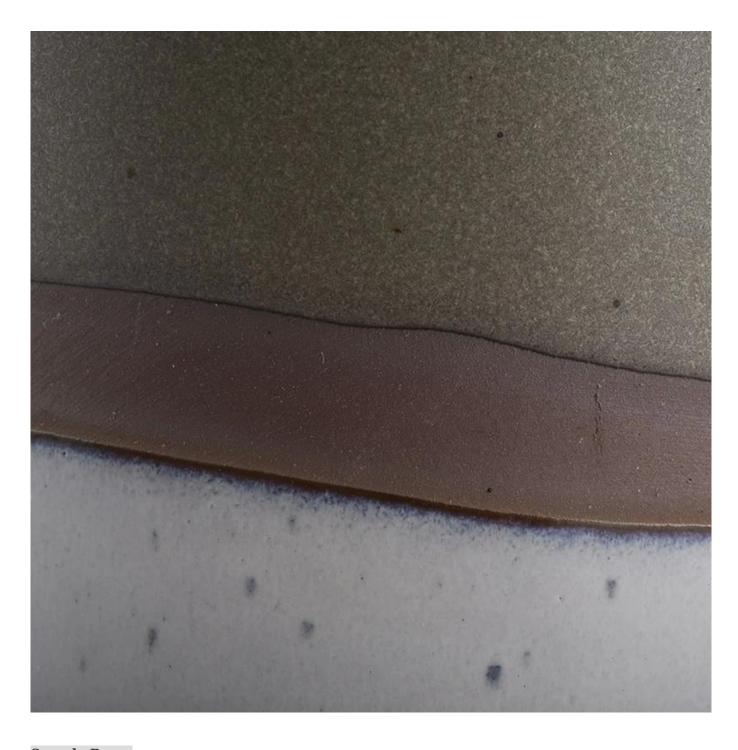

## **Product Description**

Product Size Top dia:85mm

Bottom dia:80mm Height:100mm Weight:276g Capacity:413ml

Custom design are welcome

Material Decorative Matte Glazing Candle Ceramic Jar Whte Grey

Samples Existing clear glass samples for free