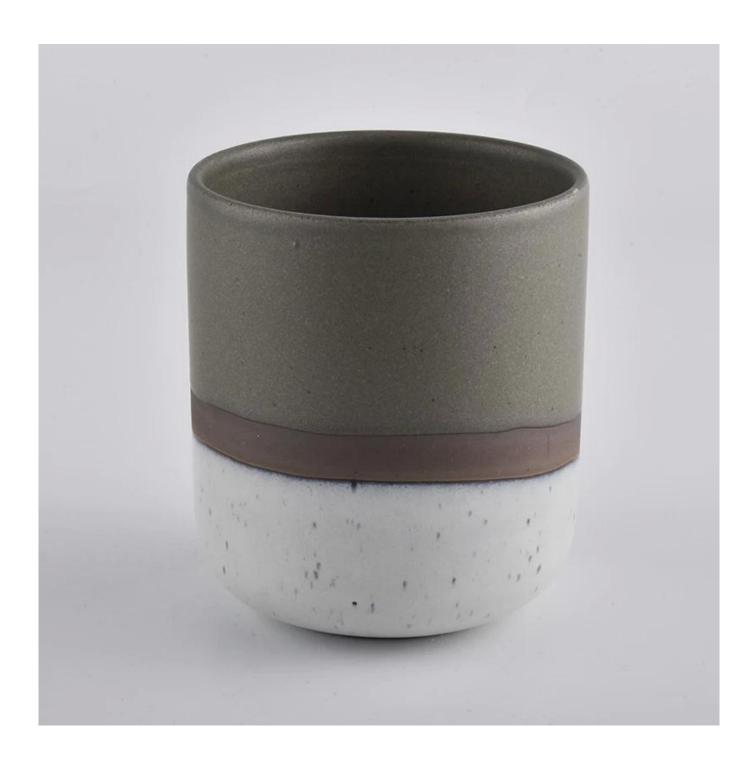

## **Product Description**

Product Size Top dia:85mm

Bottom dia:80mm Height:100mm Weight:276g Capacity:413ml

Custom design are welcome

Material Decorative Matte Glazing Candle Ceramic Jar Whte Grey

Samples Existing clear glass samples for free