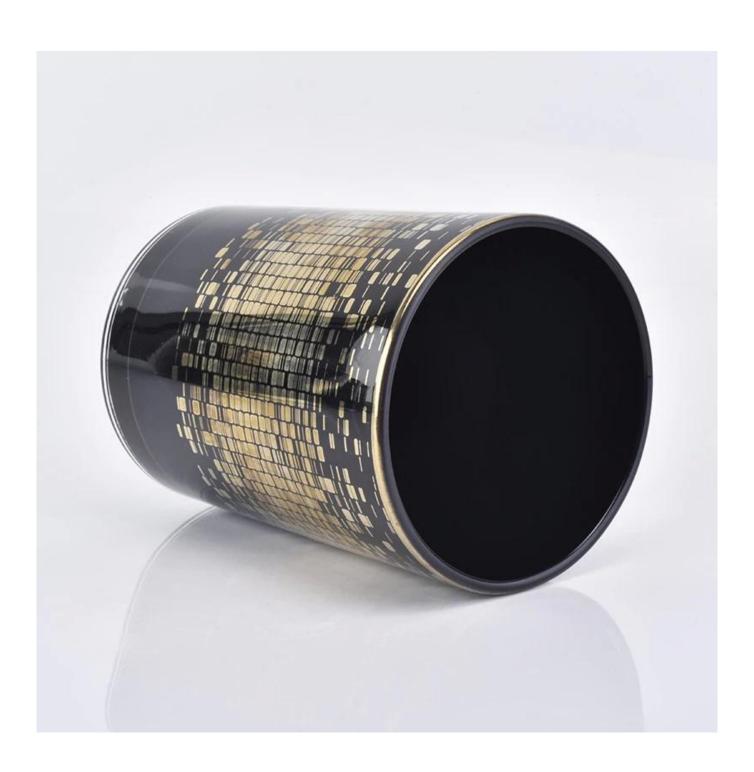

## No second Co.in China

Our QC is more QC than our customer's QC

| Item No.          | SG79105-BG                                                                                                                  |
|-------------------|-----------------------------------------------------------------------------------------------------------------------------|
| Product Dimension | Dia: 81mm Height:105mm Weight:317g Capacity:350ml Custom design are welcome,2oz,4oz,6oz,8oz,10oz,12oz and etc are availible |
| Decoration        | Decorative Glass Candle Jar Wholesale Which Black Spray Color                                                               |
| Material          | Colorful Marble Pattern Glass Candle Jar For Home Decoration                                                                |
| Sample            | Exist sampe in stock for free<br>Sent collected by courier                                                                  |
| Sample time       | Sample in stock:5-7days<br>Custom sample:15 days                                                                            |
| Packing           | Normal safety packing,48pcs/ctn                                                                                             |
| Delivery date     | 45 days after order confirmed                                                                                               |
| Payment terms     | 30% pay by T/T ,the balance paid after showing the B/L copy                                                                 |
| Certificate       | Annealing(Candle holder)test                                                                                                |