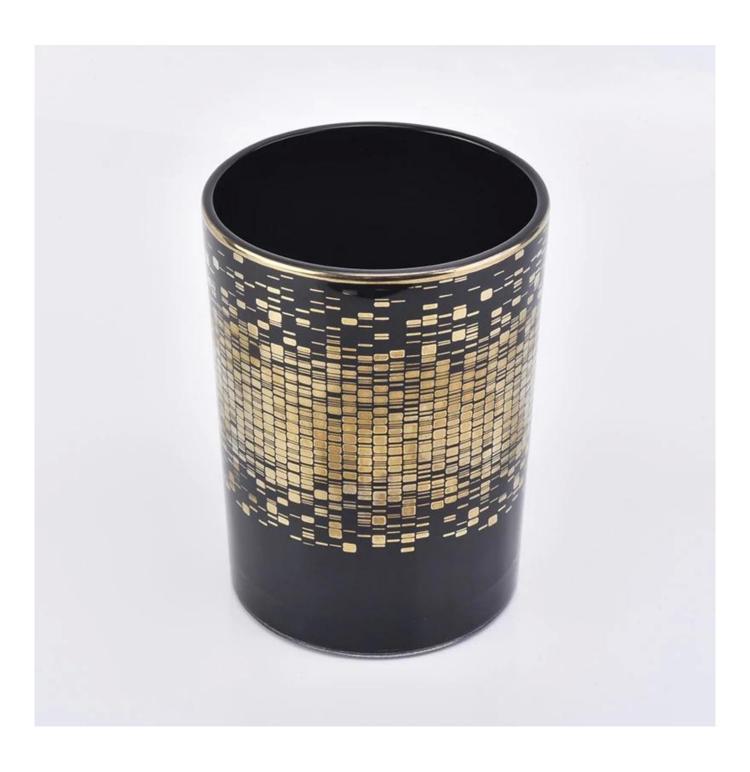

## No second Co.in China

Our QC is more QC than our customer's QC

| Item No.          | SG79105-BG                                                                                                                  |
|-------------------|-----------------------------------------------------------------------------------------------------------------------------|
| Product Dimension | Dia: 81mm Height:105mm Weight:317g Capacity:350ml Custom design are welcome,2oz,4oz,6oz,8oz,10oz,12oz and etc are availible |
| Decoration        | Decorative Glass Candle Jar Wholesale Which Black Spray Color                                                               |
| Material          | Colorful Marble Pattern Glass Candle Jar For Home Decoration                                                                |
| Sample            | Exist sampe in stock for free<br>Sent collected by courier                                                                  |
| Sample time       | Sample in stock:5-7days<br>Custom sample:15 days                                                                            |
| Packing           | Normal safety packing,48pcs/ctn                                                                                             |
| Delivery date     | 45 days after order confirmed                                                                                               |
| Payment terms     | 30% pay by T/T ,the balance paid after showing the B/L copy                                                                 |
| Certificate       | Annealing(Candle holder)test                                                                                                |