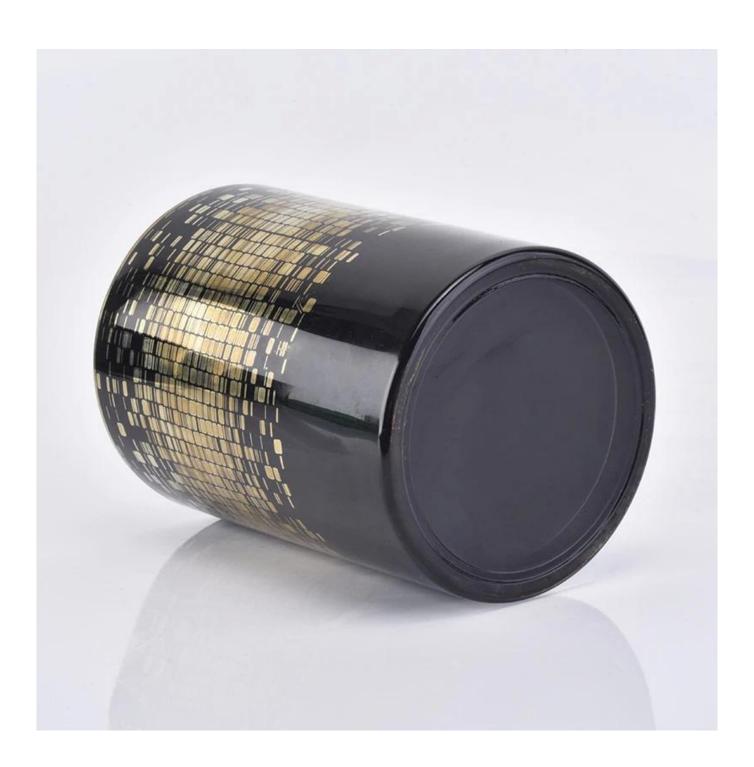

## No second Co.in China

Our QC is more QC than our customer's QC

| Item No.          | SG79105-BG                                                                                                                  |
|-------------------|-----------------------------------------------------------------------------------------------------------------------------|
| Product Dimension | Dia: 81mm Height:105mm Weight:317g Capacity:350ml Custom design are welcome,2oz,4oz,6oz,8oz,10oz,12oz and etc are availible |
| Decoration        | Decorative Glass Candle Jar Wholesale Which Black Spray Color                                                               |
| Material          | Colorful Marble Pattern Glass Candle Jar For Home Decoration                                                                |
| Sample            | Exist sampe in stock for free<br>Sent collected by courier                                                                  |
| Sample time       | Sample in stock:5-7days<br>Custom sample:15 days                                                                            |
| Packing           | Normal safety packing,48pcs/ctn                                                                                             |
| Delivery date     | 45 days after order confirmed                                                                                               |
| Payment terms     | 30% pay by T/T ,the balance paid after showing the B/L copy                                                                 |
| Certificate       | Annealing(Candle holder)test                                                                                                |