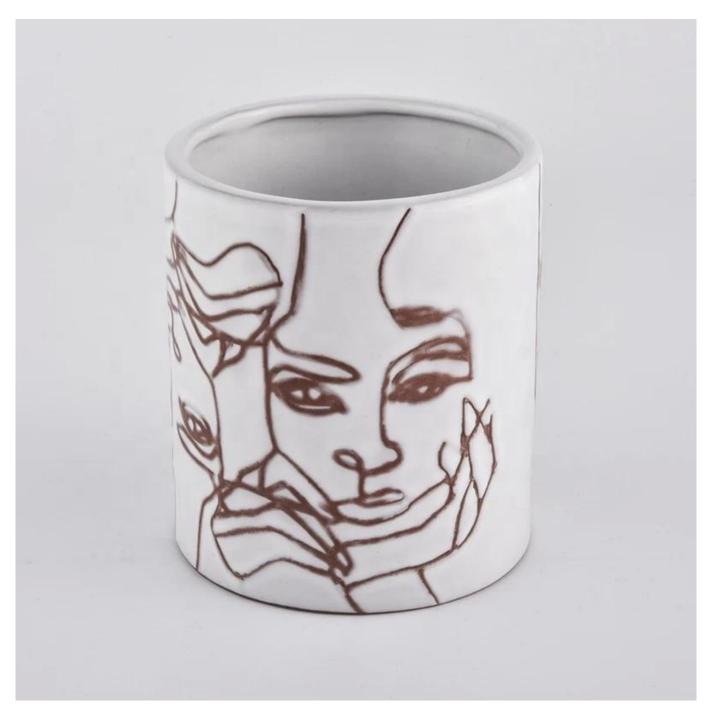

# **Debossed Matte White Ceramic Candle Jars 100Z**

# **Product Description**

| Item No.          | SGJF20032704                                                                                                                                               |
|-------------------|------------------------------------------------------------------------------------------------------------------------------------------------------------|
| Product Dimension | Top dia: 92mm Bottom dia: 92mm Height: 104mm Weight: 330g Capacity: 450ml  Custom design are welcome, 2oz, 4oz, 6oz, 8oz, 10oz, 12oz and etc are availible |
| Decoration        | Spray color,printing,silk-screen,frosted,electroplating,laser and etc                                                                                      |
| Material          | Debossed Matte White Ceramic Candle Jars 100Z                                                                                                              |
| Sample            | Exist sampe in stock for free Sent collected by courier                                                                                                    |
| Sample time       | Sample in stock:5-7days<br>Custom sample:15 days                                                                                                           |
| Packing           | Normal safety packing,48pcs/ctn                                                                                                                            |
| Delivery date     | 45 days after order confirmed                                                                                                                              |
| Payment terms     | 30% pay by T/T ,the balance paid after showing the B/L copy                                                                                                |
| Certificate       | Annealing(Candle holder)test                                                                                                                               |