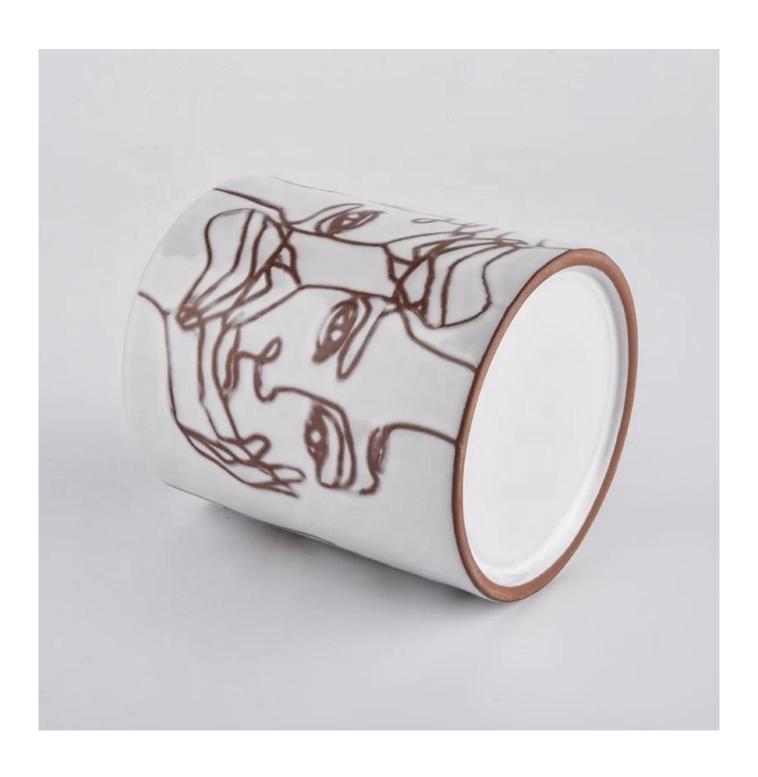

# **Debossed Matte White Ceramic Candle Jars 100Z**

# **Product Description**

| Item No.          | SGJF20032704                                                                                                                                               |
|-------------------|------------------------------------------------------------------------------------------------------------------------------------------------------------|
| Product Dimension | Top dia: 92mm Bottom dia: 92mm Height: 104mm Weight: 330g Capacity: 450ml  Custom design are welcome, 2oz, 4oz, 6oz, 8oz, 10oz, 12oz and etc are availible |
| Decoration        | Spray color,printing,silk-screen,frosted,electroplating,laser and etc                                                                                      |
| Material          | Debossed Matte White Ceramic Candle Jars 100Z                                                                                                              |
| Sample            | Exist sampe in stock for free Sent collected by courier                                                                                                    |
| Sample time       | Sample in stock:5-7days<br>Custom sample:15 days                                                                                                           |
| Packing           | Normal safety packing,48pcs/ctn                                                                                                                            |
| Delivery date     | 45 days after order confirmed                                                                                                                              |
| Payment terms     | 30% pay by T/T ,the balance paid after showing the B/L copy                                                                                                |
| Certificate       | Annealing(Candle holder)test                                                                                                                               |