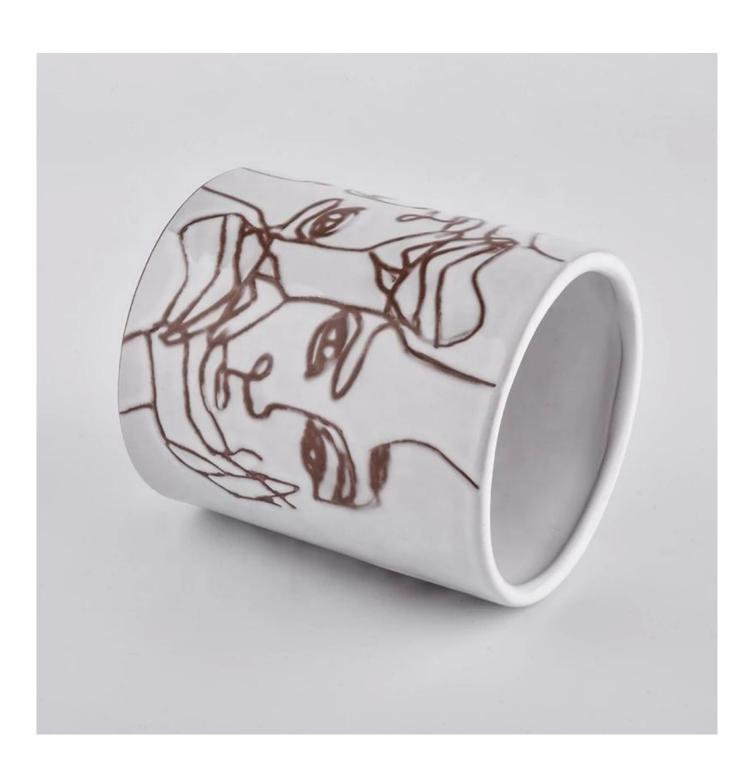

# **Debossed Matte White Ceramic Candle Jars 100Z**

# **Product Description**

| Item No.          | SGJF20032704                                                                                                                                               |
|-------------------|------------------------------------------------------------------------------------------------------------------------------------------------------------|
| Product Dimension | Top dia: 92mm Bottom dia: 92mm Height: 104mm Weight: 330g Capacity: 450ml  Custom design are welcome, 2oz, 4oz, 6oz, 8oz, 10oz, 12oz and etc are availible |
| Decoration        | Spray color,printing,silk-screen,frosted,electroplating,laser and etc                                                                                      |
| Material          | Debossed Matte White Ceramic Candle Jars 100Z                                                                                                              |
| Sample            | Exist sampe in stock for free Sent collected by courier                                                                                                    |
| Sample time       | Sample in stock:5-7days<br>Custom sample:15 days                                                                                                           |
| Packing           | Normal safety packing,48pcs/ctn                                                                                                                            |
| Delivery date     | 45 days after order confirmed                                                                                                                              |
| Payment terms     | 30% pay by T/T ,the balance paid after showing the B/L copy                                                                                                |
| Certificate       | Annealing(Candle holder)test                                                                                                                               |