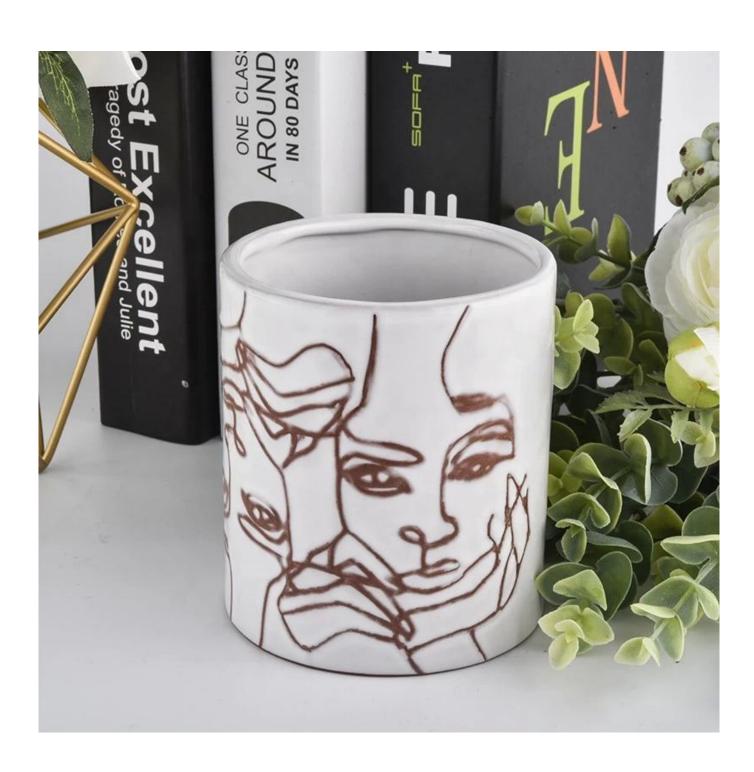

# **Debossed Matte White Ceramic Candle Jars 100Z**

# **Product Description**

| Item No.          | SGJF20032704                                                                                                                                               |
|-------------------|------------------------------------------------------------------------------------------------------------------------------------------------------------|
| Product Dimension | Top dia: 92mm Bottom dia: 92mm Height: 104mm Weight: 330g Capacity: 450ml  Custom design are welcome, 2oz, 4oz, 6oz, 8oz, 10oz, 12oz and etc are availible |
| Decoration        | Spray color,printing,silk-screen,frosted,electroplating,laser and etc                                                                                      |
| Material          | Debossed Matte White Ceramic Candle Jars 100Z                                                                                                              |
| Sample            | Exist sampe in stock for free Sent collected by courier                                                                                                    |
| Sample time       | Sample in stock:5-7days<br>Custom sample:15 days                                                                                                           |
| Packing           | Normal safety packing,48pcs/ctn                                                                                                                            |
| Delivery date     | 45 days after order confirmed                                                                                                                              |
| Payment terms     | 30% pay by T/T ,the balance paid after showing the B/L copy                                                                                                |
| Certificate       | Annealing(Candle holder)test                                                                                                                               |