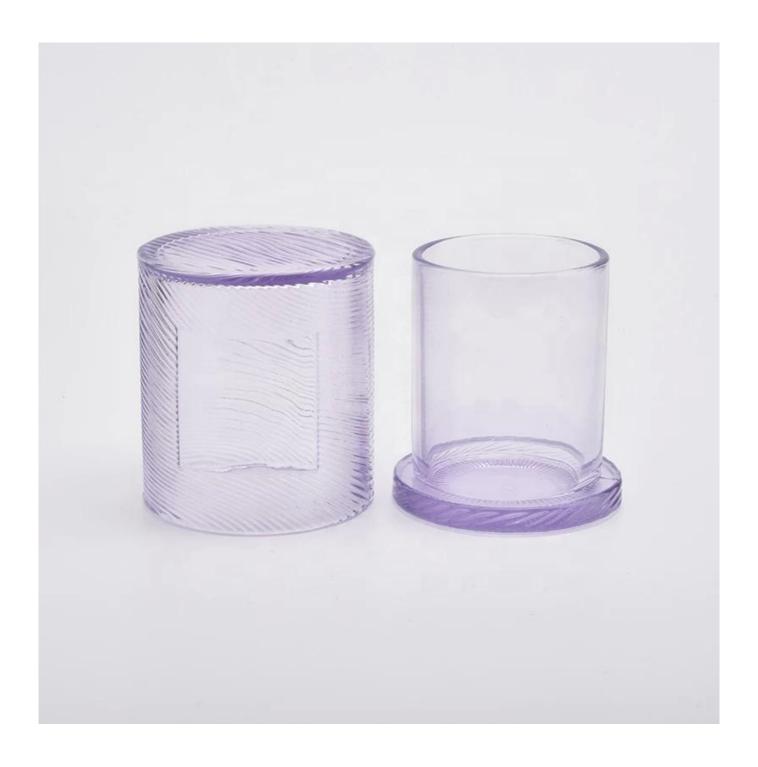

| Cylinder purple Glass Candle Holder with lids home decor |  |
|----------------------------------------------------------|--|
|                                                          |  |
|                                                          |  |
|                                                          |  |
|                                                          |  |
|                                                          |  |
|                                                          |  |
|                                                          |  |
|                                                          |  |
|                                                          |  |
|                                                          |  |
|                                                          |  |