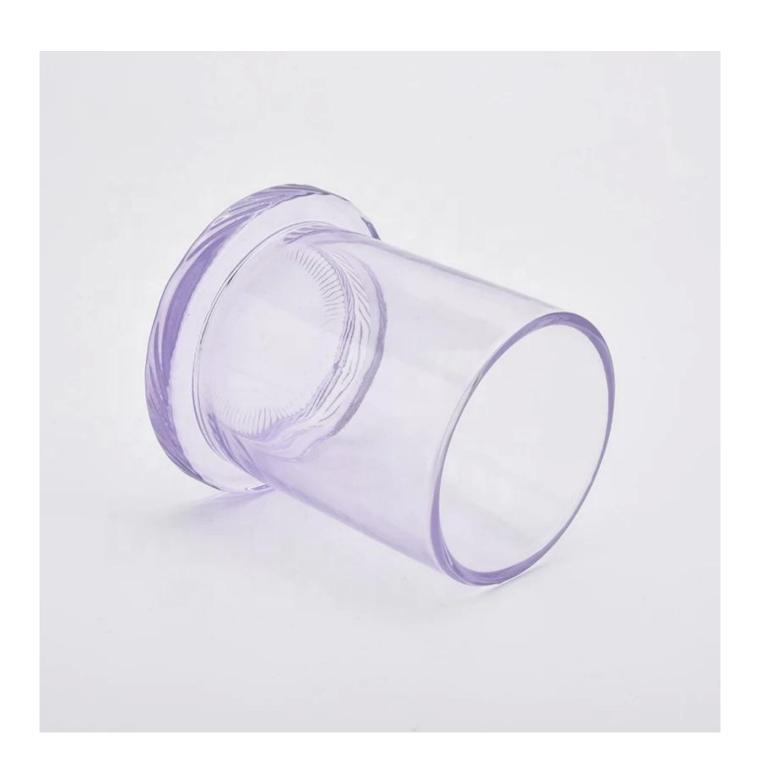

| Cylinder purple Glass Candle Holder with lids home decor |  |
|----------------------------------------------------------|--|
|                                                          |  |
|                                                          |  |
|                                                          |  |
|                                                          |  |
|                                                          |  |
|                                                          |  |
|                                                          |  |
|                                                          |  |
|                                                          |  |
|                                                          |  |
|                                                          |  |