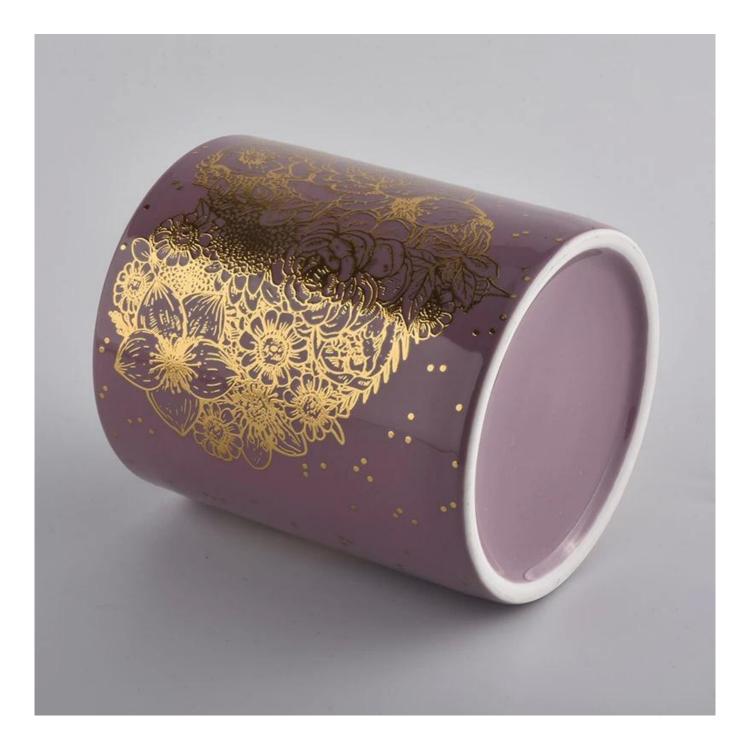

Cylinder Gold Decal Ceramic candle Holders

#### **Product Description**

Item No SGXYT20071601

| Product Size  | Top dia: 88mm<br>Bottom dia: 88mm<br>Height: 100mm<br>Weight: 400g<br>Capacity: 413ml |
|---------------|---------------------------------------------------------------------------------------|
|               | Custom design are welcome                                                             |
| Material      | Cylinder Gold Decal Ceramic candle Holders                                            |
| Samples       | Existing clear glass samples for free<br>Sent collected by courier                    |
| Samples time  | 5-7 days after confirming.                                                            |
| Packing       | Normal Packing, 48pcs per carton                                                      |
| Delivery time | Within 35 days after the sample and order confirmed                                   |
| Payment terms | 30% pay by TT ,balance paid after showing the BL copy                                 |
| Certificate   | Annealing(for candle holders) test                                                    |