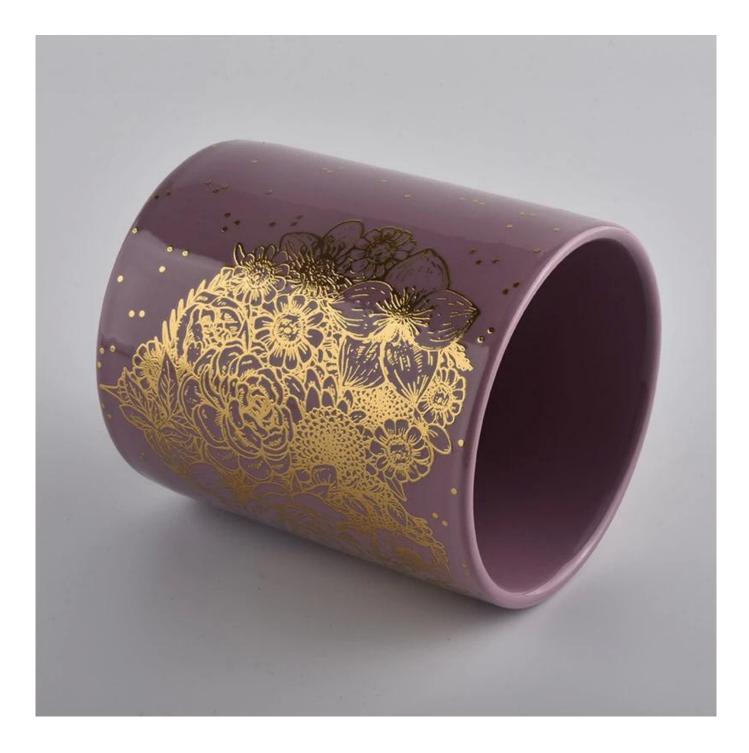

Cylinder Gold Decal Ceramic candle Holders

#### **Product Description**

Item No SGXYT20071601

| Product Size  | Top dia: 88mm<br>Bottom dia: 88mm<br>Height: 100mm<br>Weight: 400g<br>Capacity: 413ml |
|---------------|---------------------------------------------------------------------------------------|
|               | Custom design are welcome                                                             |
| Material      | Cylinder Gold Decal Ceramic candle Holders                                            |
| Samples       | Existing clear glass samples for free<br>Sent collected by courier                    |
| Samples time  | 5-7 days after confirming.                                                            |
| Packing       | Normal Packing, 48pcs per carton                                                      |
| Delivery time | Within 35 days after the sample and order confirmed                                   |
| Payment terms | 30% pay by TT ,balance paid after showing the BL copy                                 |
| Certificate   | Annealing(for candle holders) test                                                    |