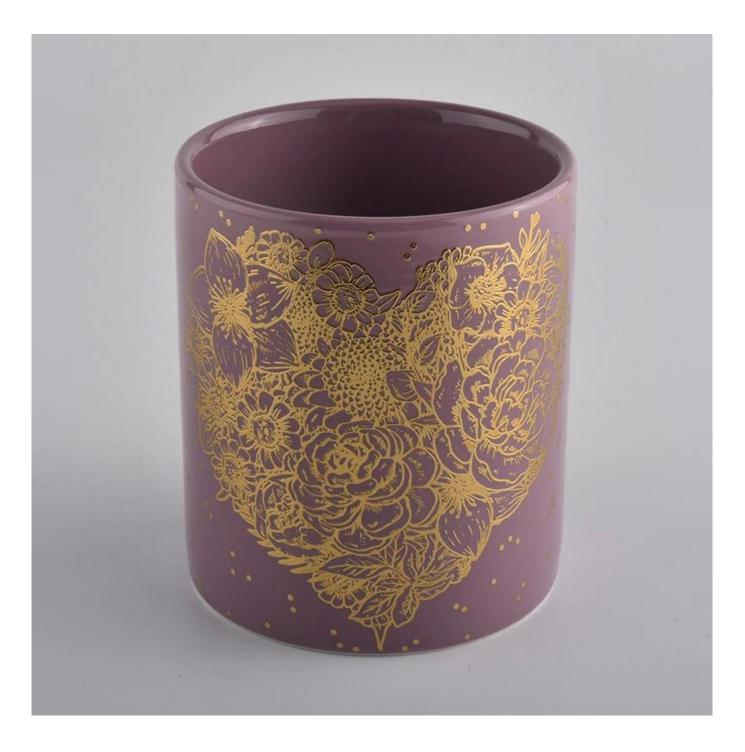

Cylinder Gold Decal Ceramic candle Holders

#### **Product Description**

Item No SGXYT20071601

| Product Size  | Top dia: 88mm<br>Bottom dia: 88mm<br>Height: 100mm<br>Weight: 400g<br>Capacity: 413ml |
|---------------|---------------------------------------------------------------------------------------|
|               | Custom design are welcome                                                             |
| Material      | Cylinder Gold Decal Ceramic candle Holders                                            |
| Samples       | Existing clear glass samples for free<br>Sent collected by courier                    |
| Samples time  | 5-7 days after confirming.                                                            |
| Packing       | Normal Packing, 48pcs per carton                                                      |
| Delivery time | Within 35 days after the sample and order confirmed                                   |
| Payment terms | 30% pay by TT ,balance paid after showing the BL copy                                 |
| Certificate   | Annealing(for candle holders) test                                                    |