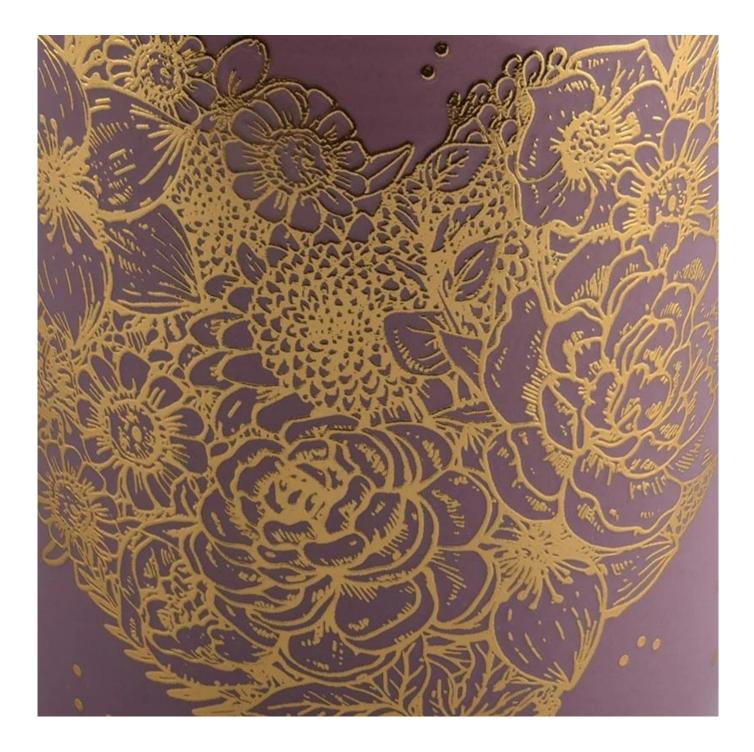

Cylinder Gold Decal Ceramic candle Holders

#### **Product Description**

Item No SGXYT20071601

| Product Size  | Top dia: 88mm<br>Bottom dia: 88mm<br>Height: 100mm<br>Weight: 400g<br>Capacity: 413ml |
|---------------|---------------------------------------------------------------------------------------|
|               | Custom design are welcome                                                             |
| Material      | Cylinder Gold Decal Ceramic candle Holders                                            |
| Samples       | Existing clear glass samples for free<br>Sent collected by courier                    |
| Samples time  | 5-7 days after confirming.                                                            |
| Packing       | Normal Packing, 48pcs per carton                                                      |
| Delivery time | Within 35 days after the sample and order confirmed                                   |
| Payment terms | 30% pay by TT ,balance paid after showing the BL copy                                 |
| Certificate   | Annealing(for candle holders) test                                                    |