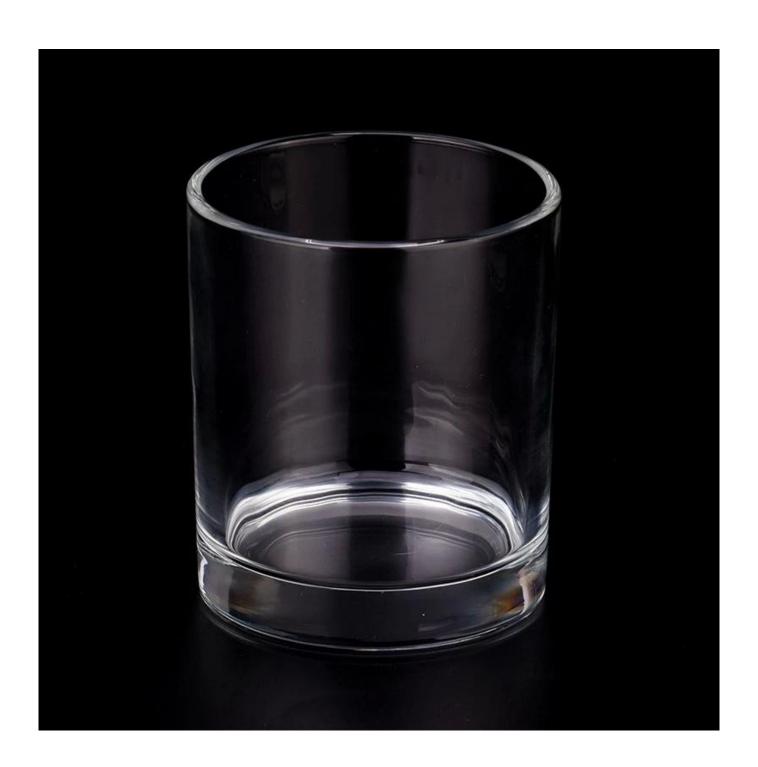

With a gorgeous, crystal clear glass composition, Beautiful craftsmanship and fine glassware go hand-in-hand, and no vessel demonstrates that more eloquently than this glass candle jar. Keep your candles in a container that they deserve, and provide a pretty presentation to your customers.

This youthful and vigorous <u>glass candle jars</u> provide various choice. No matter as candle jar, or as storage jar, It can bring warmth and happiness to your life, customize pattern jars provide you more choices that matches

with your home decoration. You can work out more patterns for you candle brand!

This classic 10 ounce glass tumbler is a fantastic choice for high end scented poured candles. Set up as an aromatherapy cup for the home or wedding party or as a vase for the wedding centerpiece.