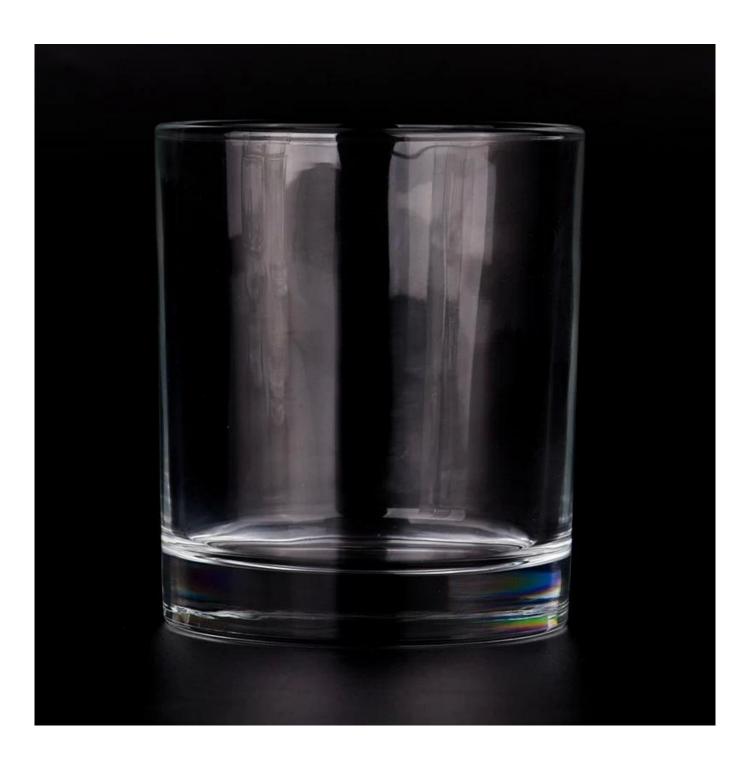

With a gorgeous, crystal clear glass composition, Beautiful craftsmanship and fine glassware go hand-in-hand, and no vessel demonstrates that more eloquently than this glass candle jar. Keep your candles in a container that they deserve, and provide a pretty presentation to your customers.