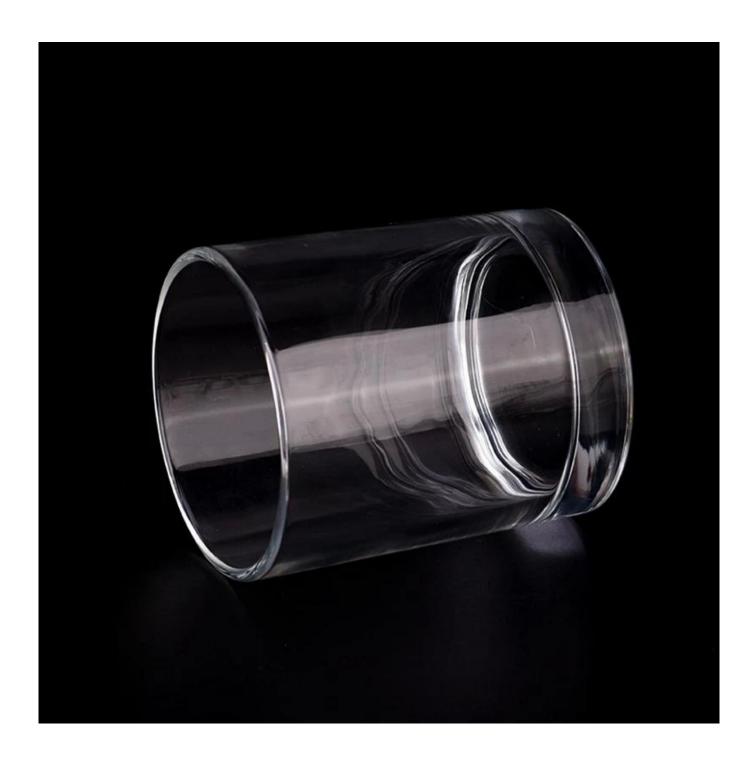

With a gorgeous, crystal clear glass composition, Beautiful craftsmanship and fine glassware go hand-in-hand, and no vessel demonstrates that more eloquently than this glass candle jar. Keep your candles in a container that they deserve, and provide a pretty presentation to your customers.

This youthful and vigorous <u>glass candle jars</u> provide various choice. No matter as candle jar, or as storage jar, It can bring warmth and happiness to your life, customize pattern jars provide you more choices that matches

with your home decoration. You can work out more patterns for you candle brand!

This classic 10 ounce glass tumbler is a fantastic choice for high end scented poured candles. Set up as an aromatherapy cup for the home or wedding party or as a vase for the wedding centerpiece.