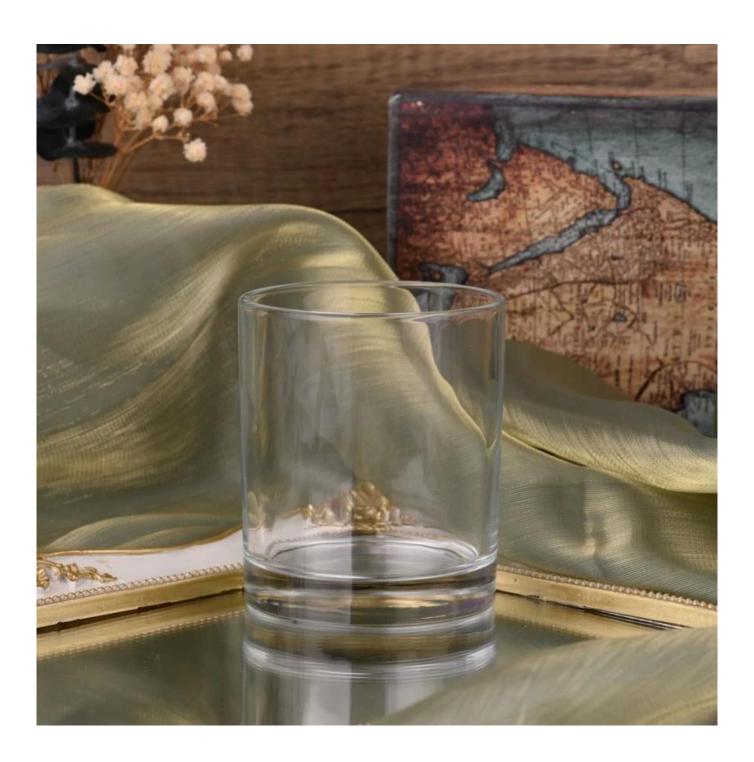

With a gorgeous, crystal clear glass composition, Beautiful craftsmanship and fine glassware go hand-in-hand, and no vessel demonstrates that more eloquently than this glass candle jar. Keep your candles in a container that they deserve, and provide a pretty presentation to your customers.

This youthful and vigorous <u>glass candle jars</u> provide various choice. No matter as candle jar, or as storage jar, It can bring warmth and happiness to your life, customize pattern jars provide you more choices that matches

with your home decoration. You can work out more patterns for you candle brand!

This classic 10 ounce glass tumbler is a fantastic choice for high end scented poured candles. Set up as an aromatherapy cup for the home or wedding party or as a vase for the wedding centerpiece.