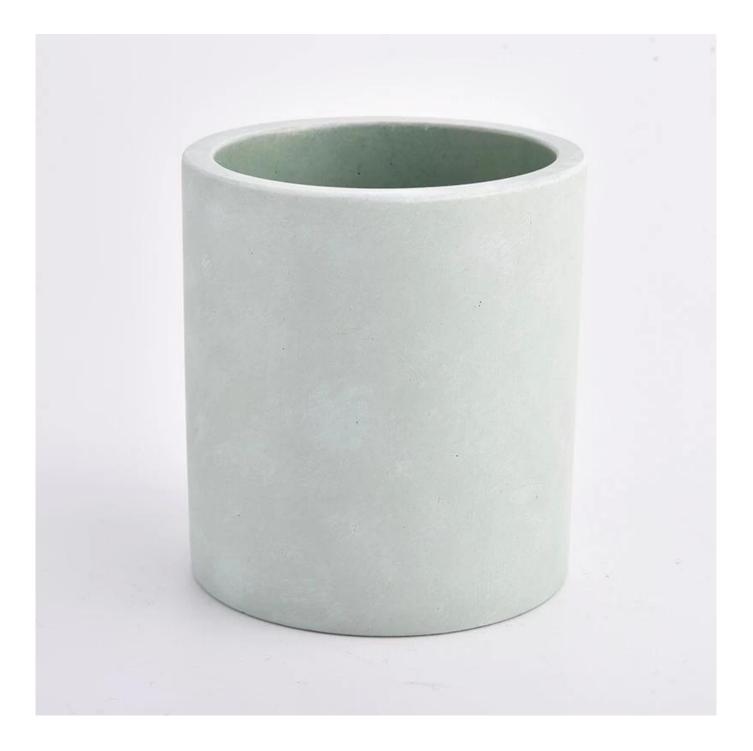

Cylinder Concrete Candle Vessels Wholesale

## Award-winning Design Team

won the trust of many upscale brands

**Product Description** 

Item No SGSJL21032202

Product Size

|                                                           | Top dia: 95 mm<br>Bottom dia: 95 mm<br>Height: 105 mm<br>Weight: 515 g<br>Capacitv: 454 ml<br>4oz,6oz,8oz,10oz,12oz,14oz and other dimension are availible                             |
|-----------------------------------------------------------|----------------------------------------------------------------------------------------------------------------------------------------------------------------------------------------|
| Material<br>Samples                                       | <b>Custom design are welcome</b><br>Concrete Candle Jars, concrete candle vessel, cement candle, concrete candle<br>Existing clear glass samples for free<br>Sent collected by courier |
| Samples time<br>Packing<br>Delivery time<br>Payment terms | 5-7 days after confirming.<br>Normal Packing, 48pcs per carton<br>Within 35 days after the sample and order confirmed<br>30% pay by TT ,balance paid after showing the BL copy         |