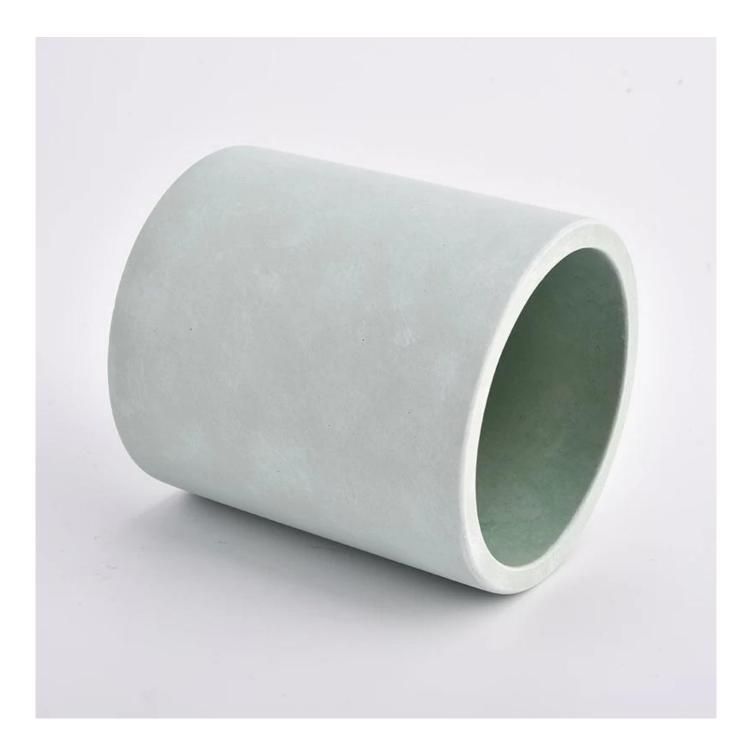

Cylinder Concrete Candle Vessels Wholesale

## Award-winning Design Team

won the trust of many upscale brands

**Product Description** 

Item No SGSJL21032202

Product Size

|                                                           | Top dia: 95 mm<br>Bottom dia: 95 mm<br>Height: 105 mm<br>Weight: 515 g<br>Capacitv: 454 ml<br>4oz,6oz,8oz,10oz,12oz,14oz and other dimension are availible                             |
|-----------------------------------------------------------|----------------------------------------------------------------------------------------------------------------------------------------------------------------------------------------|
| Material<br>Samples                                       | <b>Custom design are welcome</b><br>Concrete Candle Jars, concrete candle vessel, cement candle, concrete candle<br>Existing clear glass samples for free<br>Sent collected by courier |
| Samples time<br>Packing<br>Delivery time<br>Payment terms | 5-7 days after confirming.<br>Normal Packing, 48pcs per carton<br>Within 35 days after the sample and order confirmed<br>30% pay by TT ,balance paid after showing the BL copy         |