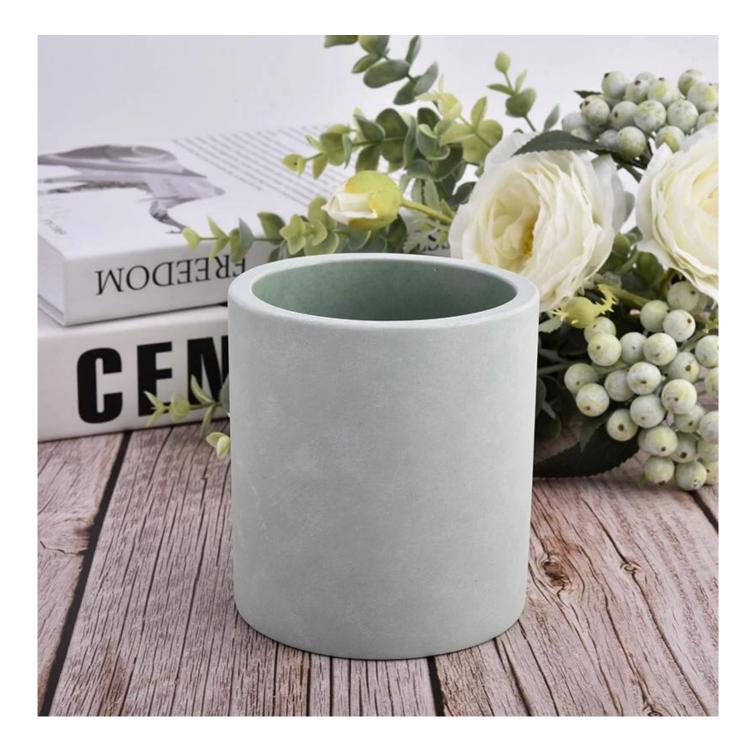

Cylinder Concrete Candle Vessels Wholesale

## Award-winning Design Team

won the trust of many upscale brands

**Product Description** 

Item No SGSJL21032202

Product Size

|                                                           | Top dia: 95 mm<br>Bottom dia: 95 mm<br>Height: 105 mm<br>Weight: 515 g<br>Capacitv: 454 ml<br>4oz,6oz,8oz,10oz,12oz,14oz and other dimension are availible                             |
|-----------------------------------------------------------|----------------------------------------------------------------------------------------------------------------------------------------------------------------------------------------|
| Material<br>Samples                                       | <b>Custom design are welcome</b><br>Concrete Candle Jars, concrete candle vessel, cement candle, concrete candle<br>Existing clear glass samples for free<br>Sent collected by courier |
| Samples time<br>Packing<br>Delivery time<br>Payment terms | 5-7 days after confirming.<br>Normal Packing, 48pcs per carton<br>Within 35 days after the sample and order confirmed<br>30% pay by TT ,balance paid after showing the BL copy         |