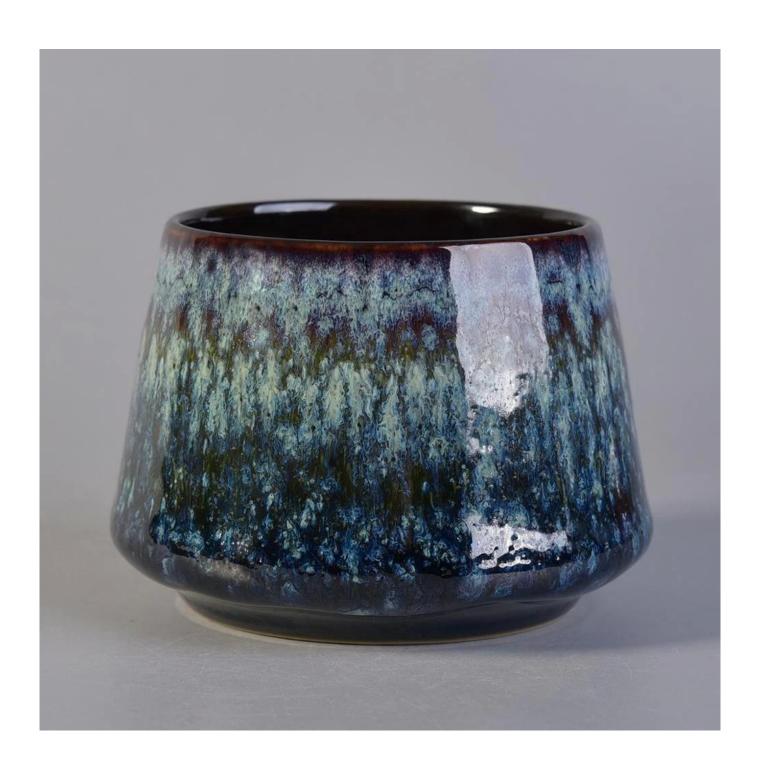

#### **Product Description**

**Product Size** 

Top dia: 90 mm Bottom dia: 50 mm Height:100mm Weight: 263g Capacitv: 430ml

4oz,6oz,8oz,10oz,12oz,14oz and other dimension are availible

Custom design are welcome

Material Customized Color Ceramic Candle Jars

Samples Existing clear glass samples for free

Sent collected by courier

Samples time 5-7 days after confirming.

Packing Normal Packing, 48pcs per carton

Delivery time Within 35 days after the sample and order confirmed