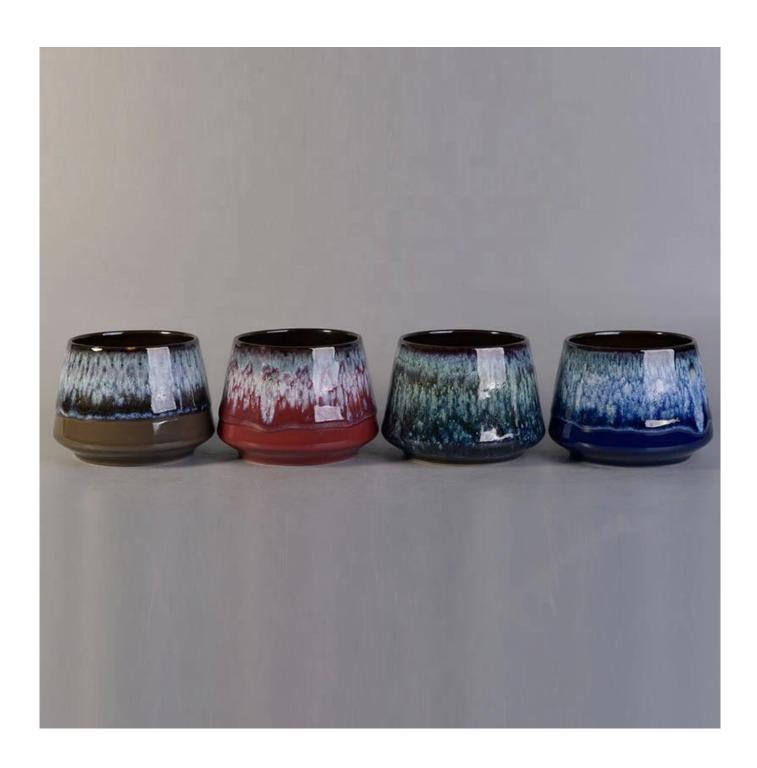

| Customized transmutation glazed ceramic candle jars |  |
|-----------------------------------------------------|--|
|                                                     |  |

Sunny Glassware can not only perform OEM/ODM orders, but also help many brands from concept design to actual proudcts.

#### **Product Description**

**Product Size** 

Top dia: 90 mm Bottom dia: 50 mm Height:100mm Weight: 263g Capacitv: 430ml

4oz,6oz,8oz,10oz,12oz,14oz and other dimension are availible

Custom design are welcome

Material Customized Color Ceramic Candle Jars

Samples Existing clear glass samples for free

Sent collected by courier

Samples time 5-7 days after confirming.

Packing Normal Packing, 48pcs per carton

Delivery time Within 35 days after the sample and order confirmed