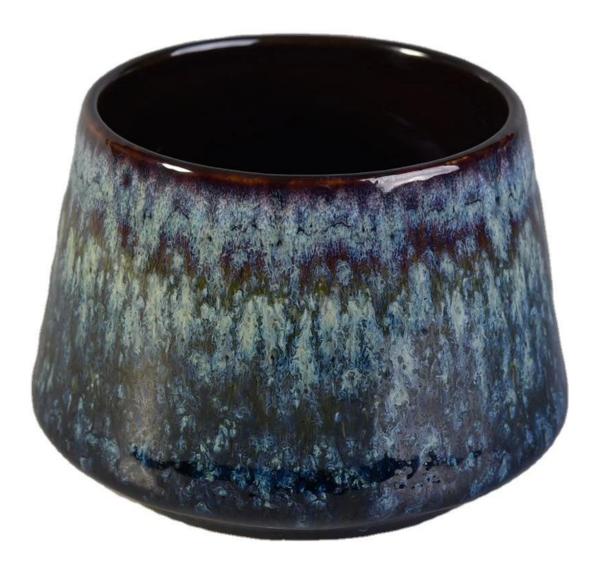

#### **Product Description**

**Product Size** 

Top dia: 90 mm Bottom dia: 50 mm Height:100mm Weight: 263g Capacitv: 430ml

4oz,6oz,8oz,10oz,12oz,14oz and other dimension are availible

Custom design are welcome

Material Customized Color Ceramic Candle Jars

Samples Existing clear glass samples for free

Sent collected by courier

Samples time 5-7 days after confirming.

Packing Normal Packing, 48pcs per carton

Delivery time Within 35 days after the sample and order confirmed