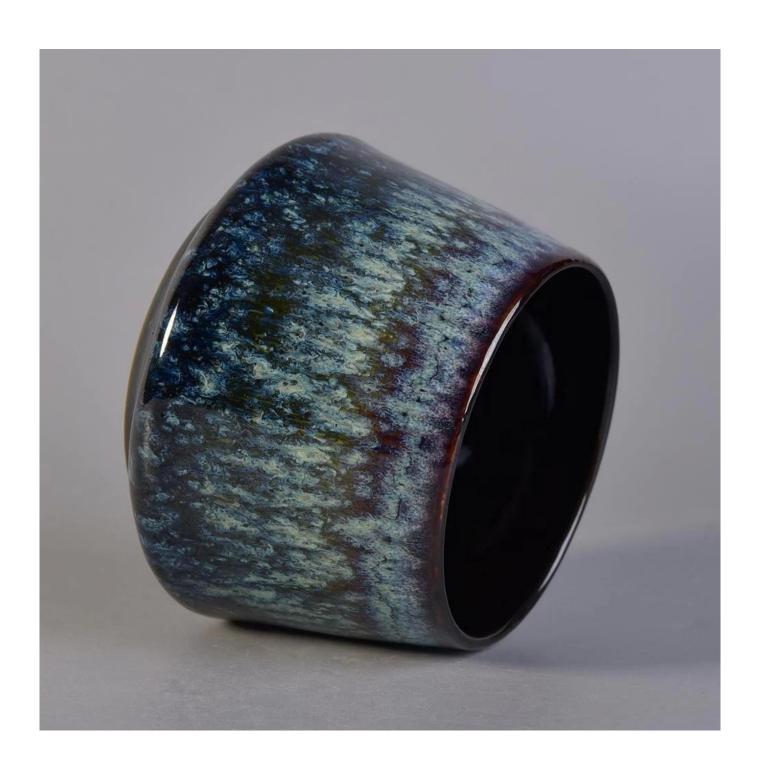

#### **Product Description**

**Product Size** 

Top dia: 90 mm Bottom dia: 50 mm Height:100mm Weight: 263g Capacitv: 430ml

4oz,6oz,8oz,10oz,12oz,14oz and other dimension are availible

Custom design are welcome

Material Customized Color Ceramic Candle Jars

Samples Existing clear glass samples for free

Sent collected by courier

Samples time 5-7 days after confirming.

Packing Normal Packing, 48pcs per carton

Delivery time Within 35 days after the sample and order confirmed