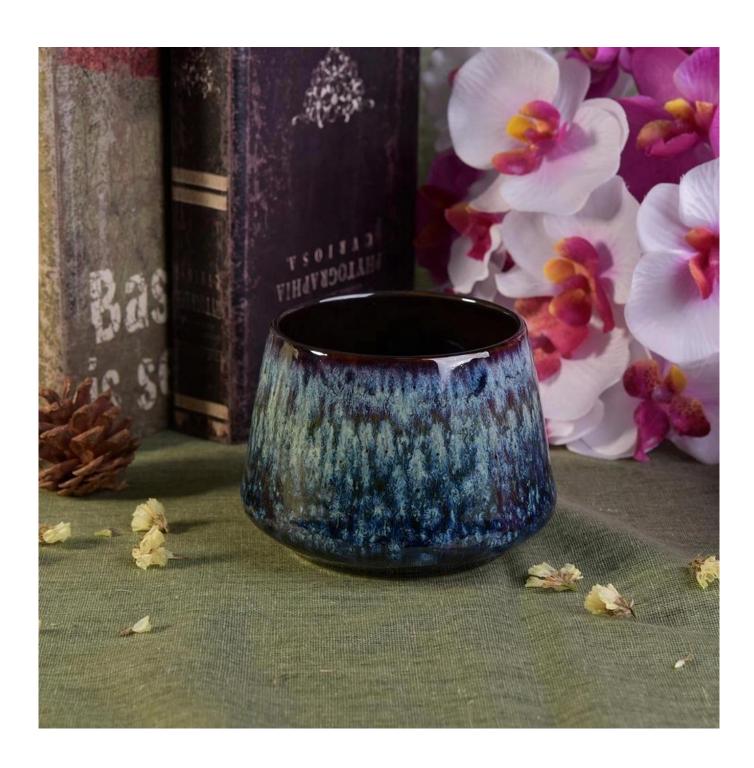

| Customized transmutation glazed ceramic candle jars |  |
|-----------------------------------------------------|--|
|                                                     |  |

Sunny Glassware can not only perform OEM/ODM orders, but also help many brands from concept design to actual proudcts.

#### **Product Description**

**Product Size** 

Top dia: 90 mm Bottom dia: 50 mm Height:100mm Weight: 263g Capacitv: 430ml

4oz,6oz,8oz,10oz,12oz,14oz and other dimension are availible

Custom design are welcome

Material Customized Color Ceramic Candle Jars

Samples Existing clear glass samples for free

Sent collected by courier

Samples time 5-7 days after confirming.

Packing Normal Packing, 48pcs per carton

Delivery time Within 35 days after the sample and order confirmed