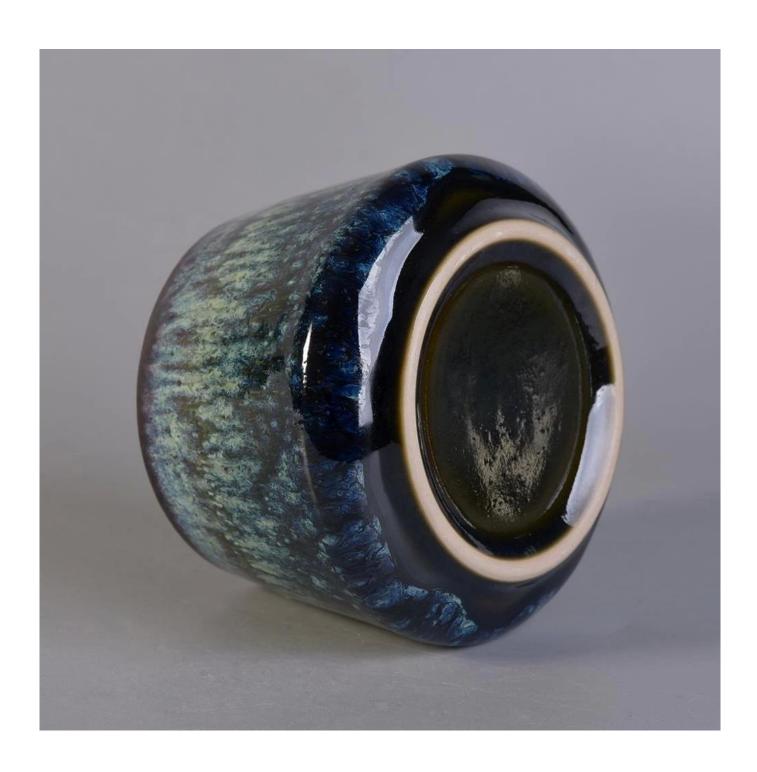

| Customized transmutation glazed ceramic candle jars |  |
|-----------------------------------------------------|--|
|                                                     |  |

Sunny Glassware can not only perform OEM/ODM orders, but also help many brands from concept design to actual proudcts.

#### **Product Description**

**Product Size** 

Top dia: 90 mm Bottom dia: 50 mm Height:100mm Weight: 263g Capacitv: 430ml

4oz,6oz,8oz,10oz,12oz,14oz and other dimension are availible

Custom design are welcome

Material Customized Color Ceramic Candle Jars

Samples Existing clear glass samples for free

Sent collected by courier

Samples time 5-7 days after confirming.

Packing Normal Packing, 48pcs per carton

Delivery time Within 35 days after the sample and order confirmed