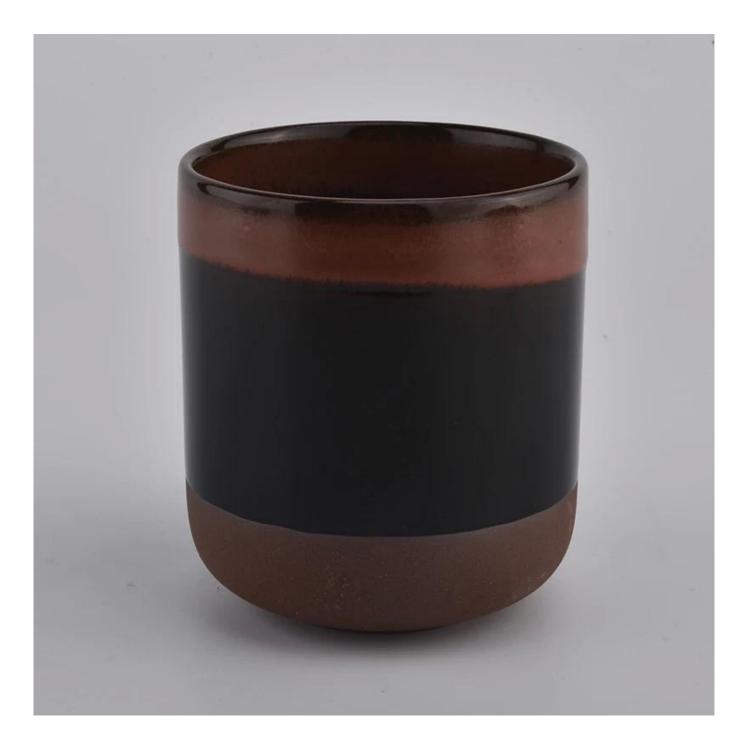

Customized home decoration ceramic candle jar for votive candle

#### **Product Description**

Item No SGMK20111806

| Product Size                                                             | Top dia: 90 mm<br>Bottom dia: 50 mm<br>Height:100mm<br>Weight: 263g<br>Capacity: 430ml<br><b>4oz,6oz,8oz,10oz,12oz,14oz and other dimension are availible</b>                                                                                                    |
|--------------------------------------------------------------------------|------------------------------------------------------------------------------------------------------------------------------------------------------------------------------------------------------------------------------------------------------------------|
| Material<br>Samples                                                      | <b>Custom design are welcome</b><br>Fashionable empty ceramic candle jars for home decor candle making<br>Existing clear glass samples for free<br>Sent collected by courier                                                                                     |
| Samples time<br>Packing<br>Delivery time<br>Payment terms<br>Certificate | <ul> <li>5-7 days after confirming.</li> <li>Normal Packing, 48pcs per carton</li> <li>Within 35 days after the sample and order confirmed</li> <li>30% pay by TT ,balance paid after showing the BL copy</li> <li>Annealing(for candle holders) test</li> </ul> |