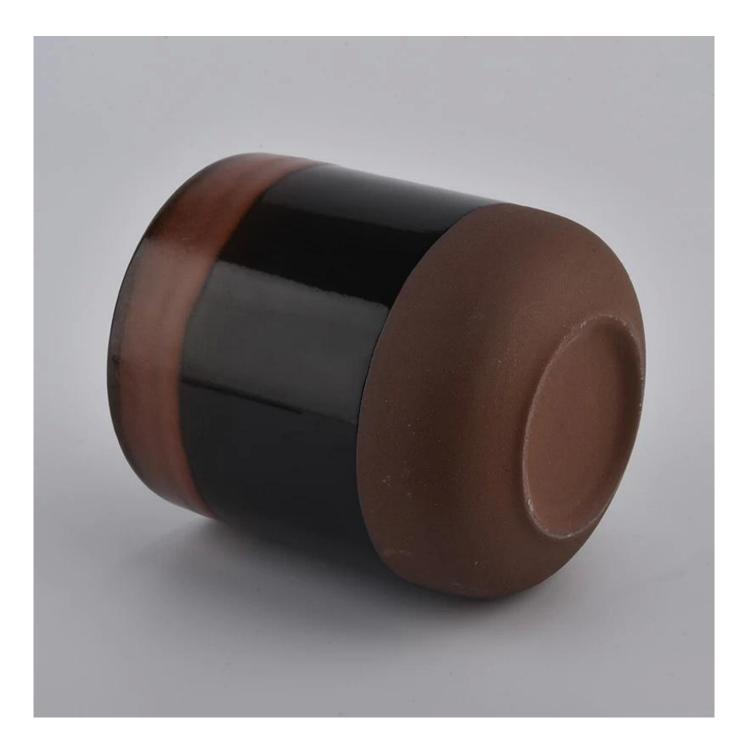

Customized home decoration ceramic candle jar for votive candle

#### **Product Description**

Item No SGMK20111806

| Product Size                                                             | Top dia: 90 mm<br>Bottom dia: 50 mm<br>Height:100mm<br>Weight: 263g<br>Capacity: 430ml<br><b>4oz,6oz,8oz,10oz,12oz,14oz and other dimension are availible</b>                                                                                                    |
|--------------------------------------------------------------------------|------------------------------------------------------------------------------------------------------------------------------------------------------------------------------------------------------------------------------------------------------------------|
| Material<br>Samples                                                      | <b>Custom design are welcome</b><br>Fashionable empty ceramic candle jars for home decor candle making<br>Existing clear glass samples for free<br>Sent collected by courier                                                                                     |
| Samples time<br>Packing<br>Delivery time<br>Payment terms<br>Certificate | <ul> <li>5-7 days after confirming.</li> <li>Normal Packing, 48pcs per carton</li> <li>Within 35 days after the sample and order confirmed</li> <li>30% pay by TT ,balance paid after showing the BL copy</li> <li>Annealing(for candle holders) test</li> </ul> |