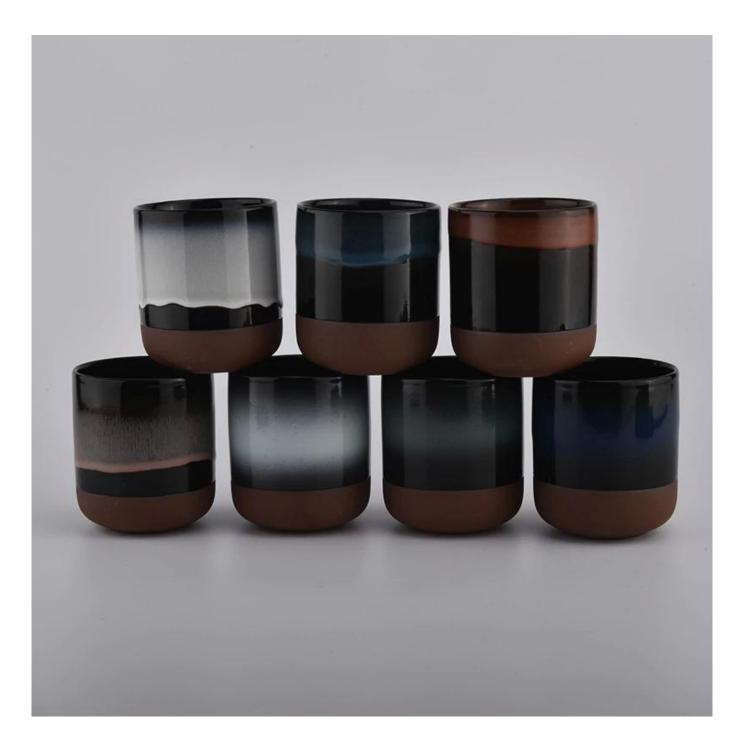

Customized home decoration ceramic candle jar for votive candle

#### **Product Description**

Item No SGMK20111806

| Product Size                                                             | Top dia: 90 mm<br>Bottom dia: 50 mm<br>Height:100mm<br>Weight: 263g<br>Capacity: 430ml<br><b>4oz,6oz,8oz,10oz,12oz,14oz and other dimension are availible</b>                                                                                                    |
|--------------------------------------------------------------------------|------------------------------------------------------------------------------------------------------------------------------------------------------------------------------------------------------------------------------------------------------------------|
| Material<br>Samples                                                      | <b>Custom design are welcome</b><br>Fashionable empty ceramic candle jars for home decor candle making<br>Existing clear glass samples for free<br>Sent collected by courier                                                                                     |
| Samples time<br>Packing<br>Delivery time<br>Payment terms<br>Certificate | <ul> <li>5-7 days after confirming.</li> <li>Normal Packing, 48pcs per carton</li> <li>Within 35 days after the sample and order confirmed</li> <li>30% pay by TT ,balance paid after showing the BL copy</li> <li>Annealing(for candle holders) test</li> </ul> |