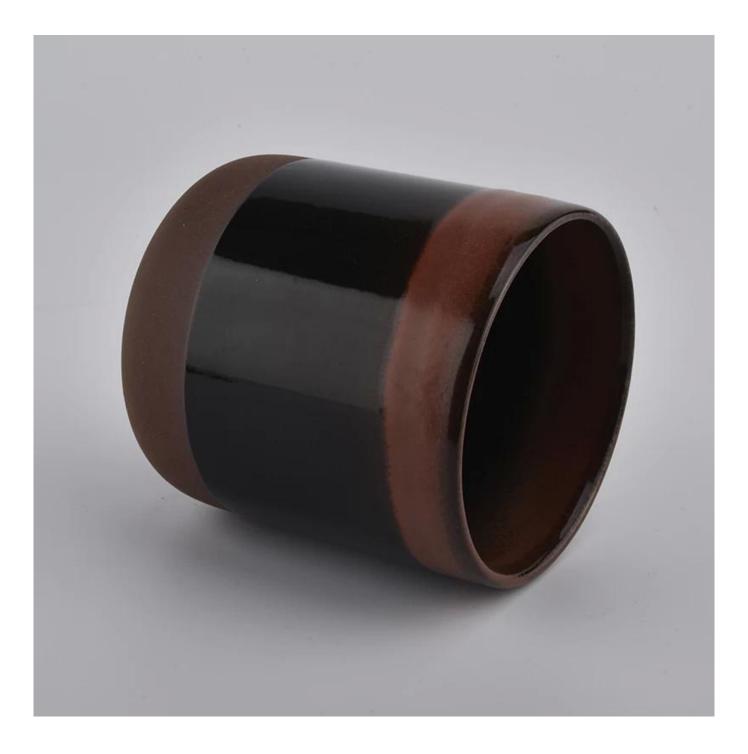

Customized home decoration ceramic candle jar for votive candle

#### **Product Description**

Item No SGMK20111806

| Product Size                                                             | Top dia: 90 mm<br>Bottom dia: 50 mm<br>Height:100mm<br>Weight: 263g<br>Capacity: 430ml<br><b>4oz,6oz,8oz,10oz,12oz,14oz and other dimension are availible</b>                                                                                                    |
|--------------------------------------------------------------------------|------------------------------------------------------------------------------------------------------------------------------------------------------------------------------------------------------------------------------------------------------------------|
| Material<br>Samples                                                      | <b>Custom design are welcome</b><br>Fashionable empty ceramic candle jars for home decor candle making<br>Existing clear glass samples for free<br>Sent collected by courier                                                                                     |
| Samples time<br>Packing<br>Delivery time<br>Payment terms<br>Certificate | <ul> <li>5-7 days after confirming.</li> <li>Normal Packing, 48pcs per carton</li> <li>Within 35 days after the sample and order confirmed</li> <li>30% pay by TT ,balance paid after showing the BL copy</li> <li>Annealing(for candle holders) test</li> </ul> |