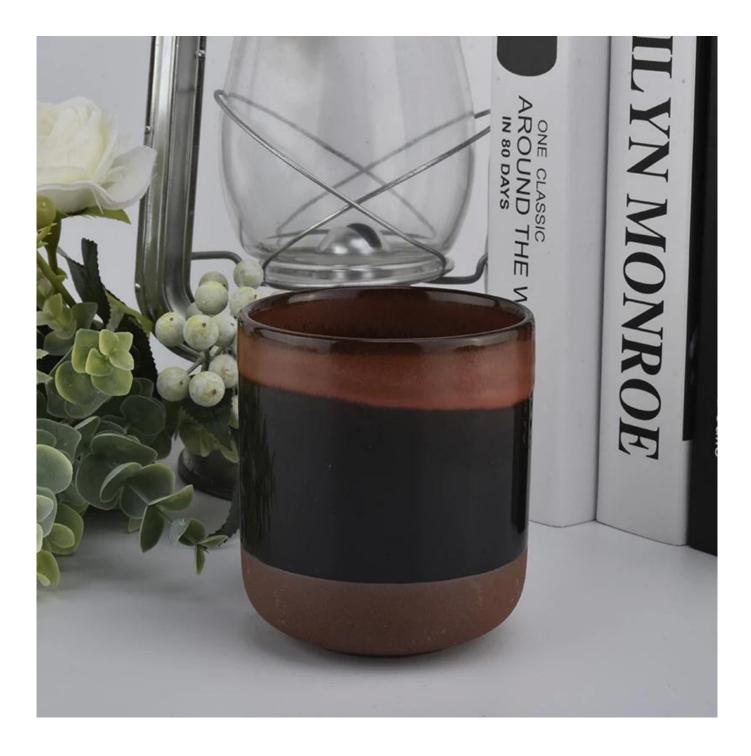

Customized home decoration ceramic candle jar for votive candle

#### **Product Description**

Item No SGMK20111806

| Product Size                                                             | Top dia: 90 mm<br>Bottom dia: 50 mm<br>Height:100mm<br>Weight: 263g<br>Capacity: 430ml<br><b>4oz,6oz,8oz,10oz,12oz,14oz and other dimension are availible</b>                                                                                                    |
|--------------------------------------------------------------------------|------------------------------------------------------------------------------------------------------------------------------------------------------------------------------------------------------------------------------------------------------------------|
| Material<br>Samples                                                      | <b>Custom design are welcome</b><br>Fashionable empty ceramic candle jars for home decor candle making<br>Existing clear glass samples for free<br>Sent collected by courier                                                                                     |
| Samples time<br>Packing<br>Delivery time<br>Payment terms<br>Certificate | <ul> <li>5-7 days after confirming.</li> <li>Normal Packing, 48pcs per carton</li> <li>Within 35 days after the sample and order confirmed</li> <li>30% pay by TT ,balance paid after showing the BL copy</li> <li>Annealing(for candle holders) test</li> </ul> |