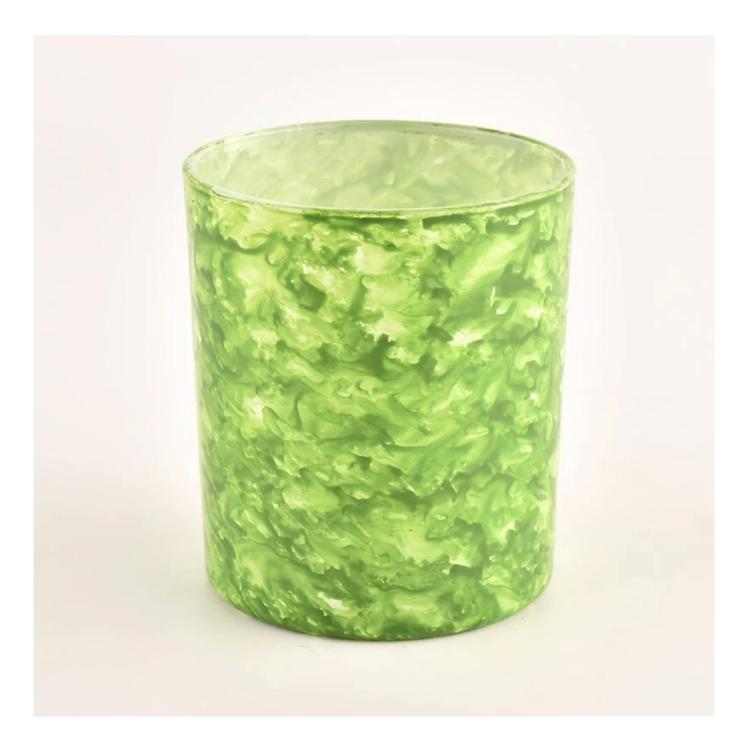

## Customized colorful glass candle holders

### **Product Description**

| product name | luxury blue glass candle jars for scent candles in bulk                                                                 |
|--------------|-------------------------------------------------------------------------------------------------------------------------|
| Sample time  | <ul><li>1. 5 days if there is glass shape and size</li><li>2. 15 days, if you need new shapes and sizes glass</li></ul> |

| Measure           | Item No.: SGHL22012335 Top dia:80mm Bottom dia[]74mm Height[]90mm Weight[]290g Capacity:300ML MOQ: 3000 pieces |
|-------------------|----------------------------------------------------------------------------------------------------------------|
| Packing           | Normal packing,Individual gift box, PVC box, window box, color box, white box, etc                             |
| Delivery time     | Within 35 days after the sample and order confirmed                                                            |
| Payment term      | 30% deposit by T/T in advance and the balance against the copy of B/L                                          |
| Shipment          | By sea,by air,by Express and your shipping agent is acceptable                                                 |
| Usage<br>Occasion | Home decor, Wedding Decoration, Wedding Favors, Decoration enhancement,                                        |