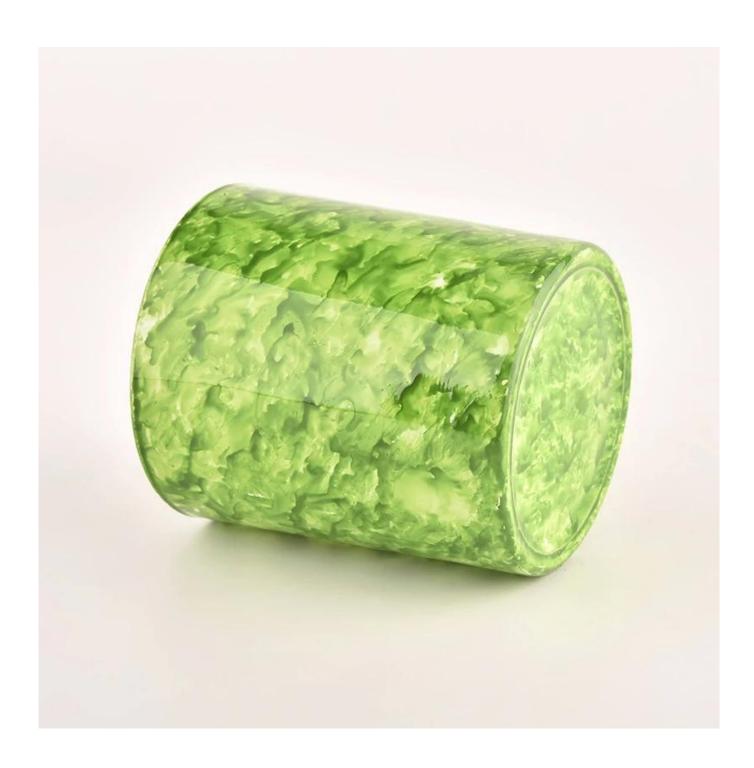

## Customized colorful glass candle holders

### **Product Description**

| product name | luxury blue glass candle jars for scent candles in bulk                                                                 |
|--------------|-------------------------------------------------------------------------------------------------------------------------|
| Sample time  | <ul><li>1. 5 days if there is glass shape and size</li><li>2. 15 days, if you need new shapes and sizes glass</li></ul> |