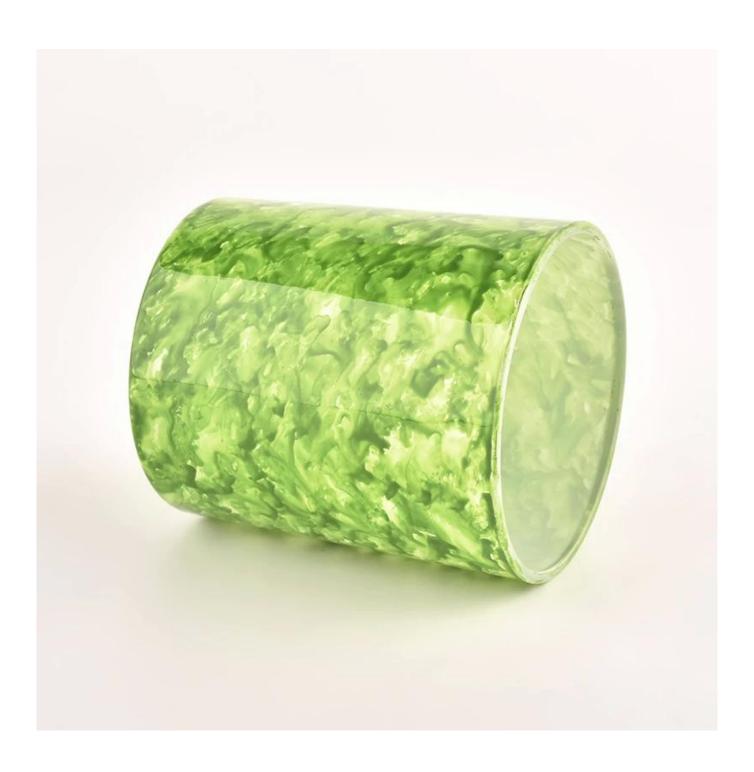

## Customized colorful glass candle holders

### **Product Description**

| product name | luxury blue glass candle jars for scent candles in bulk                                                                 |
|--------------|-------------------------------------------------------------------------------------------------------------------------|
| Sample time  | <ul><li>1. 5 days if there is glass shape and size</li><li>2. 15 days, if you need new shapes and sizes glass</li></ul> |