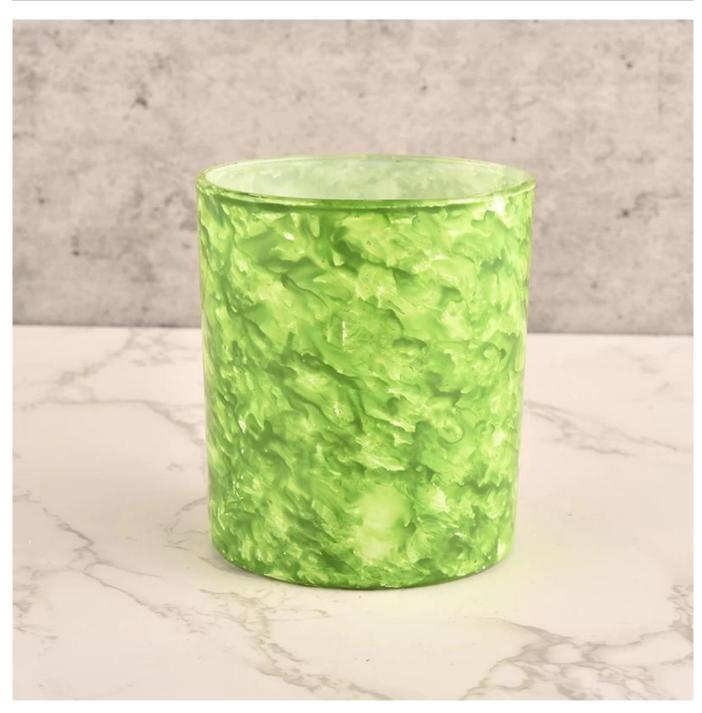

## Customized colorful glass candle holders

### **Product Description**

| product name | luxury blue glass candle jars for scent candles in bulk                                                                 |
|--------------|-------------------------------------------------------------------------------------------------------------------------|
| Sample time  | <ul><li>1. 5 days if there is glass shape and size</li><li>2. 15 days, if you need new shapes and sizes glass</li></ul> |