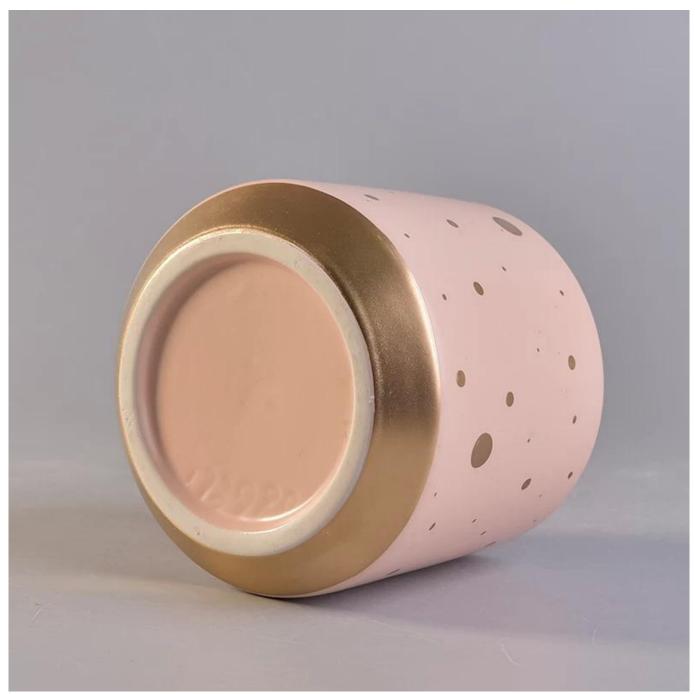

## QC Extra Six Steps

No major quality complaints for 9 years

**Product Description** 

Specification

Product name Customized ceramic container jar for candle with lid

Top dia:97mm Bottom dia:82mm

Size max:100mm

Height:90mm Weight:267g Capacity:473ml

Delivery time Within 35 days after the sample and order confirmed

Shipment By sea,by air,by Express and your shipping agent is acceptable

Packing & Delivery