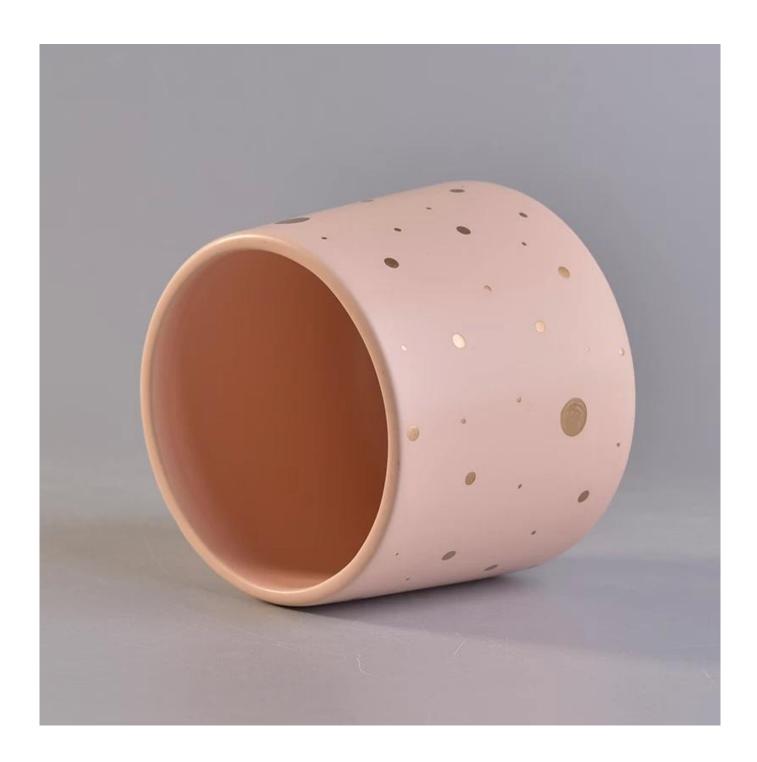

## QC Extra Six Steps

No major quality complaints for 9 years

**Product Description** 

Specification

Product name Customized ceramic container jar for candle with lid

Top dia:97mm Bottom dia:82mm

Size max:100mm

Height:90mm Weight:267g Capacity:473ml

Delivery time Within 35 days after the sample and order confirmed

Shipment By sea,by air,by Express and your shipping agent is acceptable

Packing & Delivery