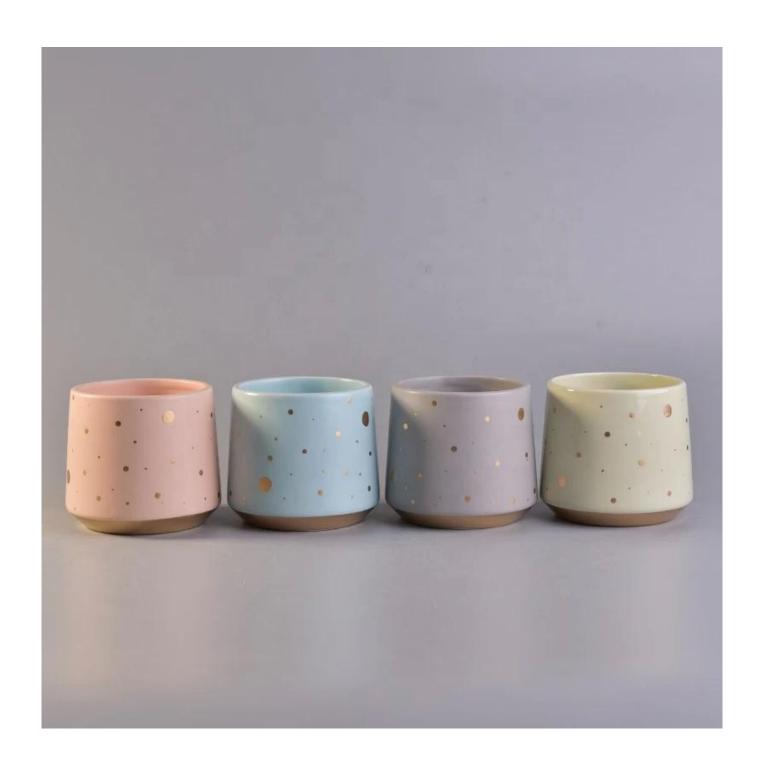

## QC Extra Six Steps

No major quality complaints for 9 years

**Product Description** 

Specification

Product name Customized ceramic container jar for candle with lid

Top dia:97mm Bottom dia:82mm

Size max:100mm

Height:90mm Weight:267g Capacity:473ml

Delivery time Within 35 days after the sample and order confirmed

Shipment By sea,by air,by Express and your shipping agent is acceptable

Packing & Delivery