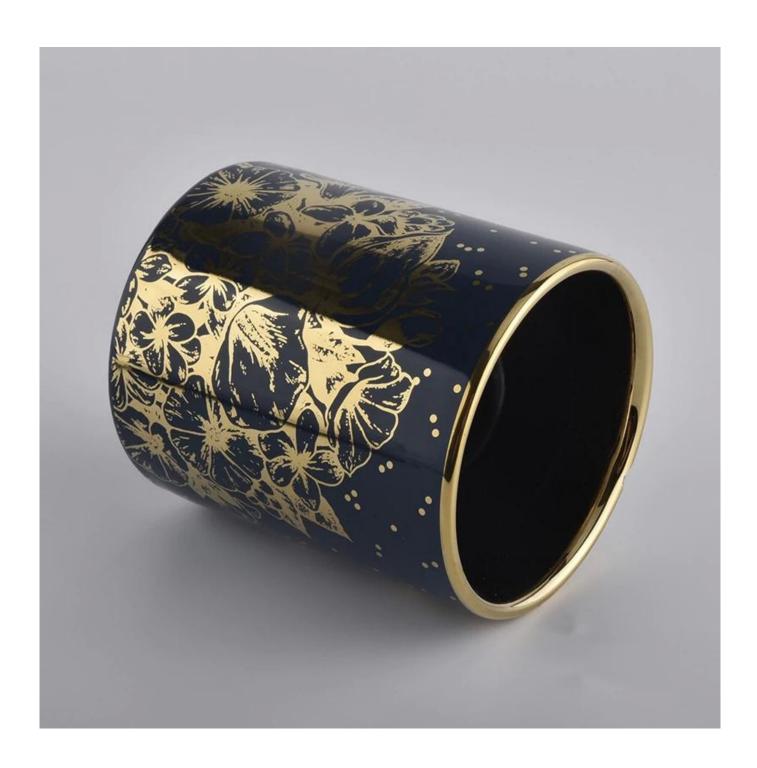

## **Product Description**

Product Size Top dia: 88mm

Bottom dia: 88mm Height: 100mm Weight: 400g Capacity: 413ml

Custom design are welcome

Material Customized Wedding Ceramic Holders For Candle Making

Samples Existing clear glass samples for free