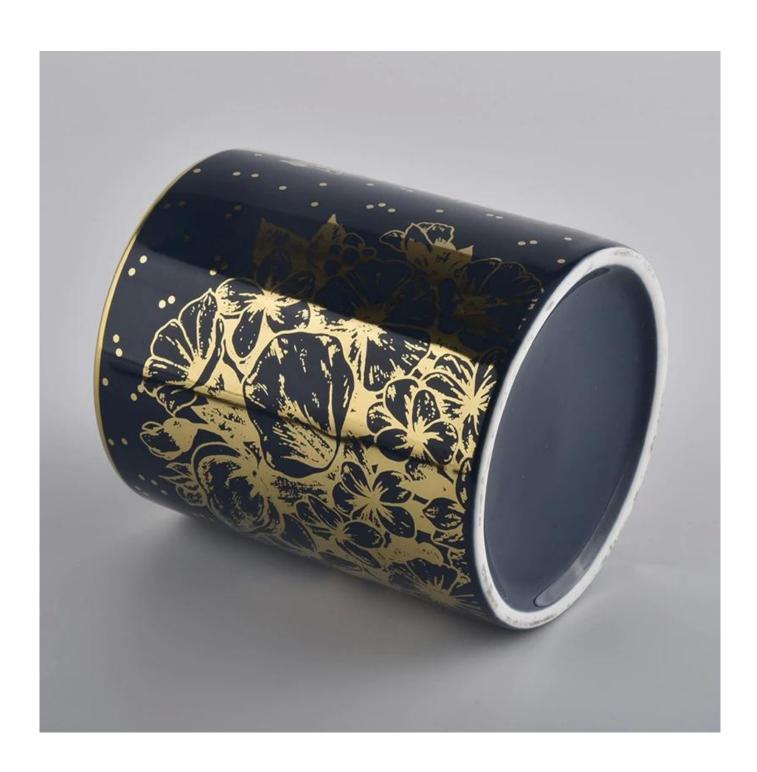

## **Product Description**

Product Size Top dia: 88mm

Bottom dia: 88mm Height: 100mm Weight: 400g Capacity: 413ml

Custom design are welcome

Material Customized Wedding Ceramic Holders For Candle Making

Samples Existing clear glass samples for free