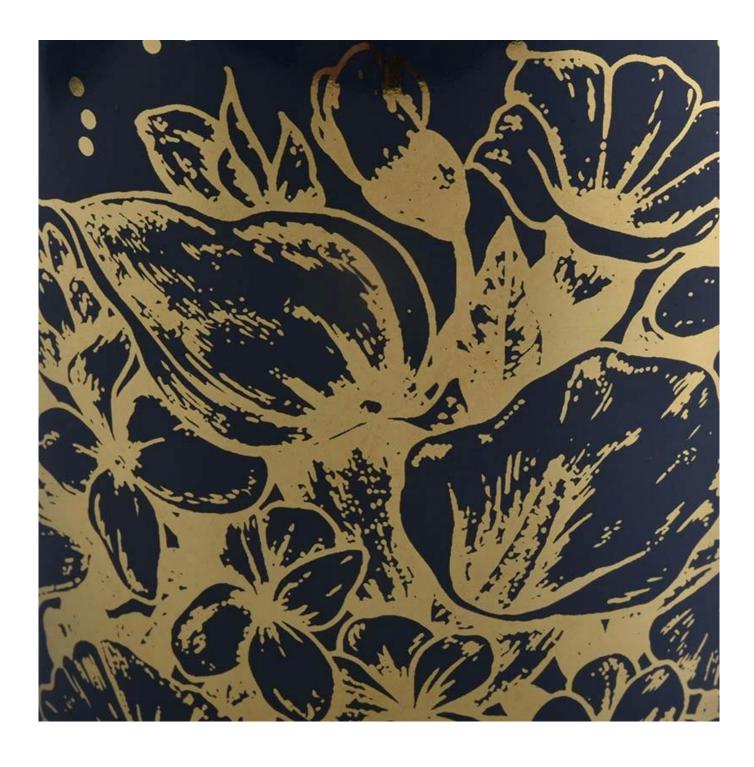

| Customized Wedding Ceramic Holders For Candle Making |  |  |  |  |  |
|------------------------------------------------------|--|--|--|--|--|
|                                                      |  |  |  |  |  |
|                                                      |  |  |  |  |  |
|                                                      |  |  |  |  |  |
|                                                      |  |  |  |  |  |
|                                                      |  |  |  |  |  |
|                                                      |  |  |  |  |  |
|                                                      |  |  |  |  |  |
|                                                      |  |  |  |  |  |
|                                                      |  |  |  |  |  |
|                                                      |  |  |  |  |  |
|                                                      |  |  |  |  |  |
|                                                      |  |  |  |  |  |
|                                                      |  |  |  |  |  |
|                                                      |  |  |  |  |  |

## **Product Description**

Product Size Top dia: 88mm

Bottom dia: 88mm Height: 100mm Weight: 400g Capacity: 413ml

Custom design are welcome

Material Customized Wedding Ceramic Holders For Candle Making

Samples Existing clear glass samples for free