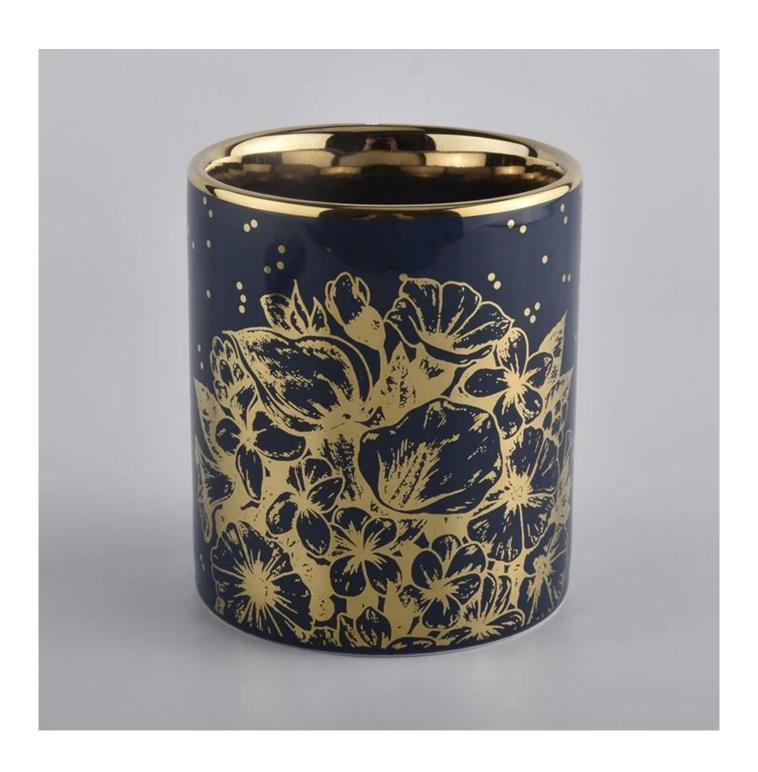

## **Product Description**

Product Size Top dia: 88mm

Bottom dia: 88mm Height: 100mm Weight: 400g Capacity: 413ml

Custom design are welcome

Material Customized Wedding Ceramic Holders For Candle Making

Samples Existing clear glass samples for free