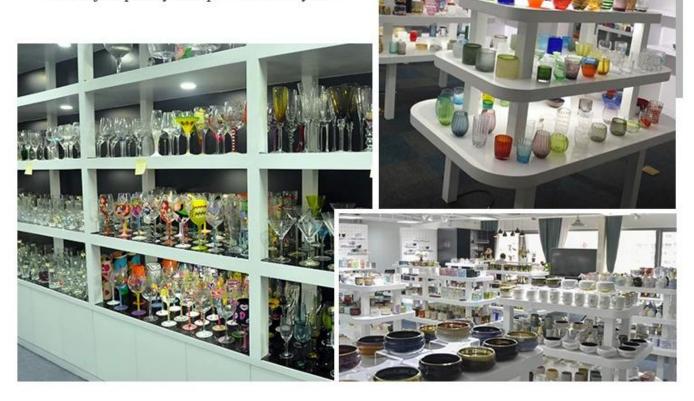

|  |  |  |  |  |
|                                                      |  |  |  |  |  |
|                                                      |  |  |  |  |  |
|                                                      |  |  |  |  |  |
|                                                      |  |  |  |  |  |
|                                                      |  |  |  |  |  |
|                                                      |  |  |  |  |  |
|                                                      |  |  |  |  |  |
|                                                      |  |  |  |  |  |

# Small Quantity Acceptance

all products have stock anytime

# Award-winning Design Team

won the trust of many upscale brands

# QC Extra Six Steps

No major quality complaints for 9 years



Sunny Glassware can not only perform OEM/ODM orders, but also help many brands from concept design to actual proudcts.

Focusing on luxury fragrance products in the latest 10 years, Sunny Glassware is the supplier of 80% fragrance brands in the United States.

Award-winning team of designers has won the trust of many upscale brands like NEST Fragrance. The talented design team is unmatched in China.

## **Product Description**

Product Size Top dia: 88mm

Bottom dia: 88mm Height: 100mm Weight: 400g Capacity: 413ml

Custom design are welcome

Material Customized Wedding Ceramic Holders For Candle Making

Samples Existing clear glass samples for free

Sent collected by courier

Samples time 5-7 days after confirming.

Packing Normal Packing, 48pcs per carton

Delivery time Within 35 days a