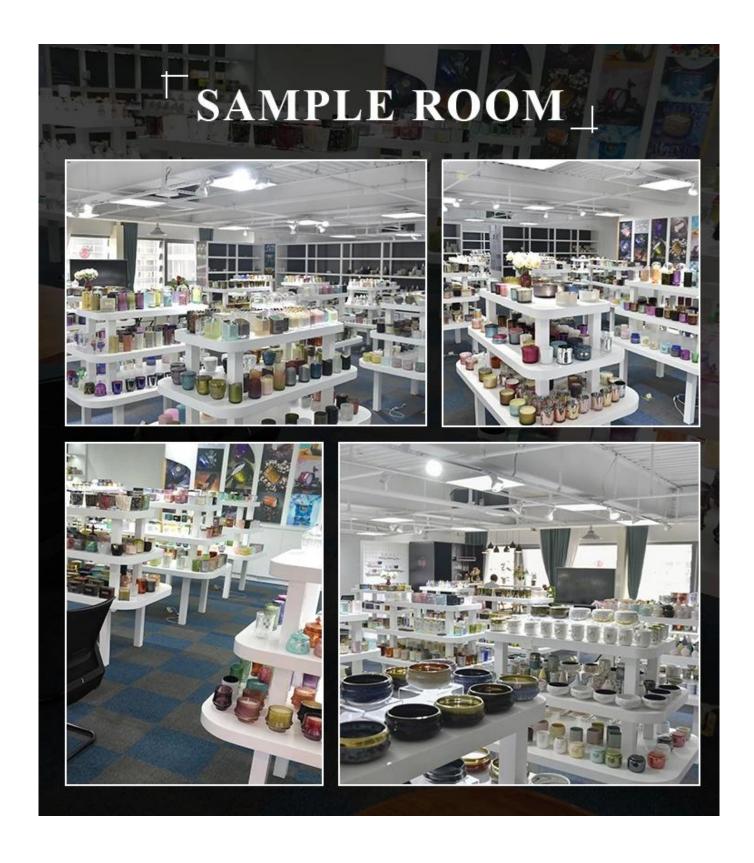

ears, Sunny Glassware is the supplier of 80% fragrance brands in the United States.

Award-winning team of designers has won the trust of many upscale brands like NEST Fragrance. The talented design team is unmatched in China.

## **Product Description**

Product Size Top dia: 88mm

Bottom dia: 88mm Height: 100mm Weight: 400g Capacity: 413ml

Custom design are welcome

Material Customized Wedding Ceramic Holders For Candle Making

Samples Existing clear glass samples for free

Sent collected by courier

Samples time 5-7 days after confirming.

Packing Normal Packing, 48pcs per carton

Delivery time Within 35 days after the sample and order confirmed

Payment terms 30% pay by TT ,balance paid after showing the BL copy

Certificate Annealing(for candle holders) test









## Sample Room



## **Company Information**

Sunny Glassware was established by Frank and Alice since 1992s, which is the supplier of 80% fragrance brands & home decoration in the United States. Sunny keep engaged in various of candle holder, bathroom accessories, perfume&diffuser bottles, borosilicate glass and related accessories.

Award-winning team of designers has won the trust of many upscale brands like NEST Fragrance, who is unmatched in China. The annual quantity, launched speed on new products and designs can be compared with Zara.

With a strictly control system on product quality, Sunny adapts extra six steps for inspection of shipments, no major quality complaints on products produced for 9 consecutive years.

With our strong support, customers rapidly develop and from small workshop to indu