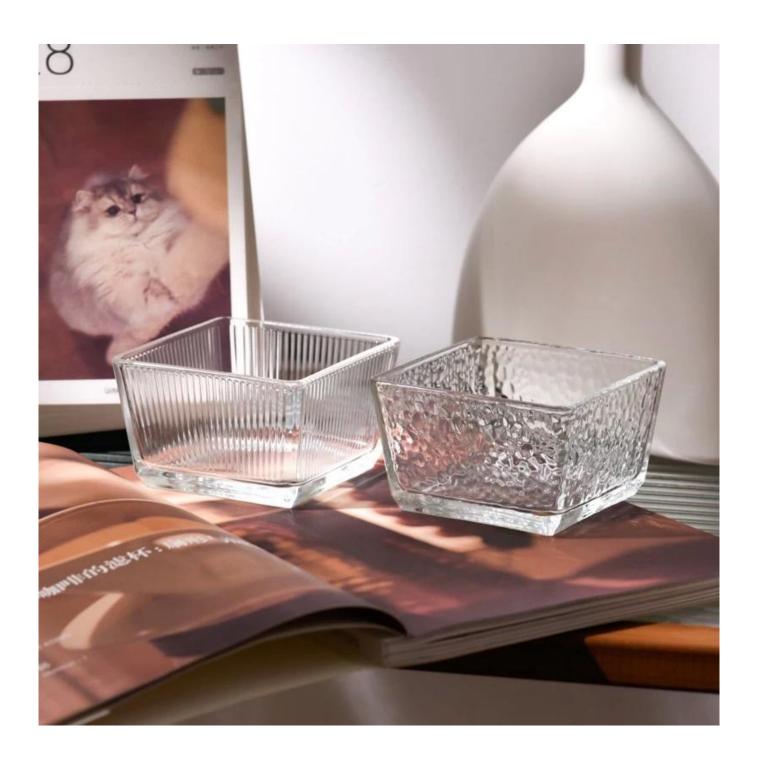

With a gorgeous, crystal clear glass composition, Beautiful craftsmanship and fine glassware go hand-in-hand, and no vessel demonstrates that more eloquently than this glass candle jar. Keep your candles in a container that they deserve, and provide a pretty presentation to your customers.

This youthful and vigorous <u>glass candle jars</u> provide various choice. No matter as candle jar, or as storage jar, It can bring warmth and happiness to your life, customize pattern jars provide you more choices that matches

with your home decoration. You can work out more patterns for you candle brand!

This classic 10 ounce glass tumbler is a fantastic choice for high end scented poured candles. Set up as an aromatherapy cup for the home or wedding party or as a vase for the wedding centerpiece.