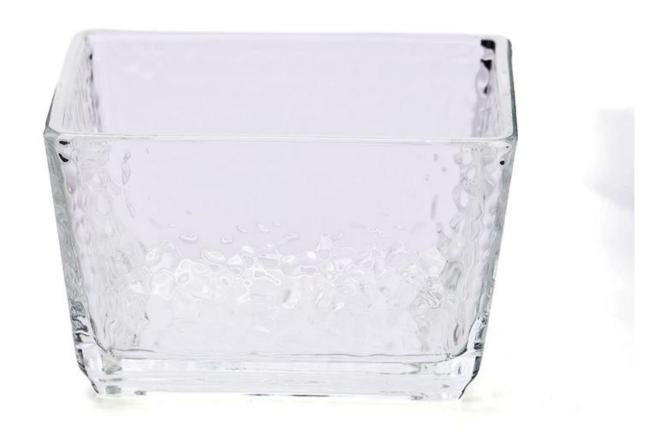

With a gorgeous, crystal clear glass composition, Beautiful craftsmanship and fine glassware go hand-in-hand, and no vessel demonstrates that more eloquently than this glass candle jar. Keep your candles in a container that they deserve, and provide a pretty presentation to your customers.

This youthful and vigorous <u>glass candle jars</u> provide various choice. No matter as candle jar, or as storage jar, It can bring warmth and happiness to your life, customize pattern jars provide you more choices that matches

with your home decoration. You can work out more patterns for you candle brand!

This classic 10 ounce glass tumbler is a fantastic choice for high end scented poured candles. Set up as an aromatherapy cup for the home or wedding party or as a vase for the wedding centerpiece.