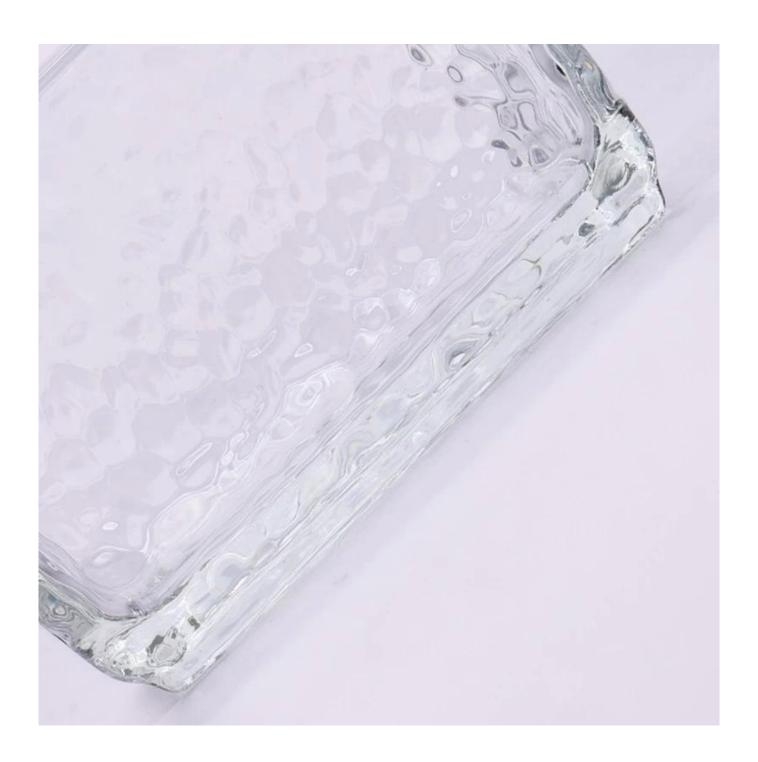

With a gorgeous, crystal clear glass composition, Beautiful craftsmanship and fine glassware go hand-in-hand, and no vessel demonstrates that more eloquently than this glass candle jar. Keep your candles in a container that they deserve, and provide a pretty presentation to your customers.

This youthful and vigorous <u>glass candle jars</u> provide various choice. No matter as candle jar, or as storage jar, It can bring warmth and happiness to your life, customize pattern jars provide you more choices that matches

with your home decoration. You can work out more patterns for you candle brand!

This classic 10 ounce glass tumbler is a fantastic choice for high end scented poured candles. Set up as an aromatherapy cup for the home or wedding party or as a vase for the wedding centerpiece.