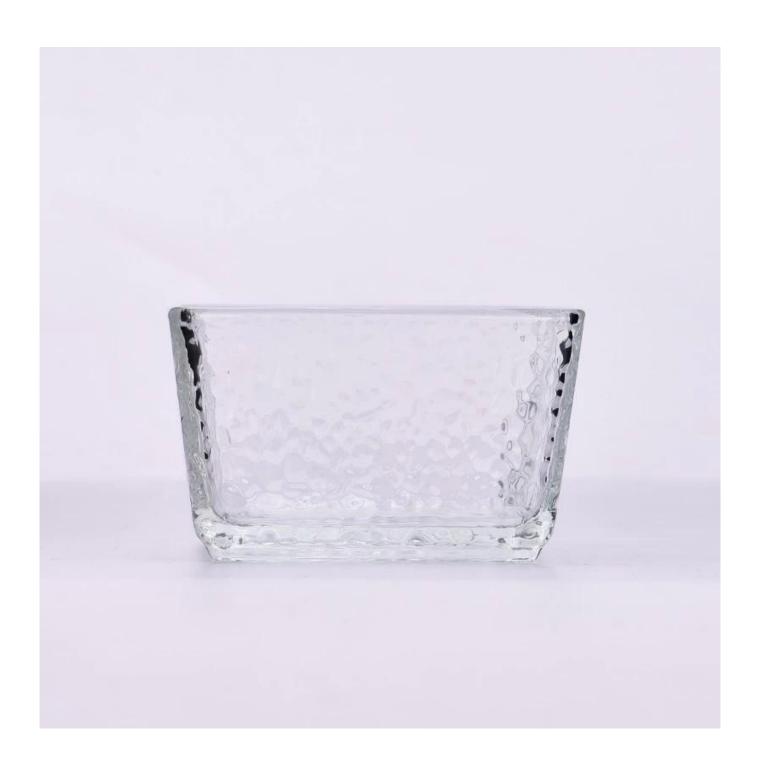

With a gorgeous, crystal clear glass composition, Beautiful craftsmanship and fine glassware go hand-in-hand, and no vessel demonstrates that more eloquently than this glass candle jar. Keep your candles in a container that they deserve, and provide a pretty presentation to your customers.

This youthful and vigorous <u>glass candle jars</u> provide various choice. No matter as candle jar, or as storage jar, It can bring warmth and happiness to your life, customize pattern jars provide you more choices that matches

with your home decoration. You can work out more patterns for you candle brand!

This classic 10 ounce glass tumbler is a fantastic choice for high end scented poured candles. Set up as an aromatherapy cup for the home or wedding party or as a vase for the wedding centerpiece.