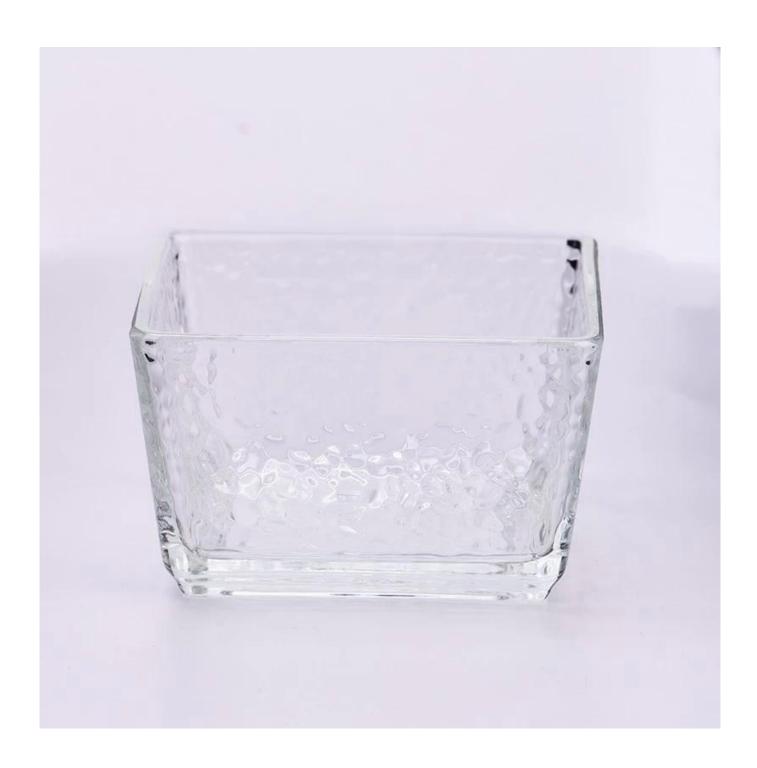

With a gorgeous, crystal clear glass composition, Beautiful craftsmanship and fine glassware go hand-in-hand, and no vessel demonstrates that more eloquently than this glass candle jar. Keep your candles in a container that they deserve, and provide a pretty presentation to your customers.

This youthful and vigorous <u>glass candle jars</u> provide various choice. No matter as candle jar, or as storage jar, It can bring warmth and happiness to your life, customize pattern jars provide you more choices that matches

with your home decoration. You can work out more patterns for you candle brand!

This classic 10 ounce glass tumbler is a fantastic choice for high end scented poured candles. Set up as an aromatherapy cup for the home or wedding party or as a vase for the wedding centerpiece.