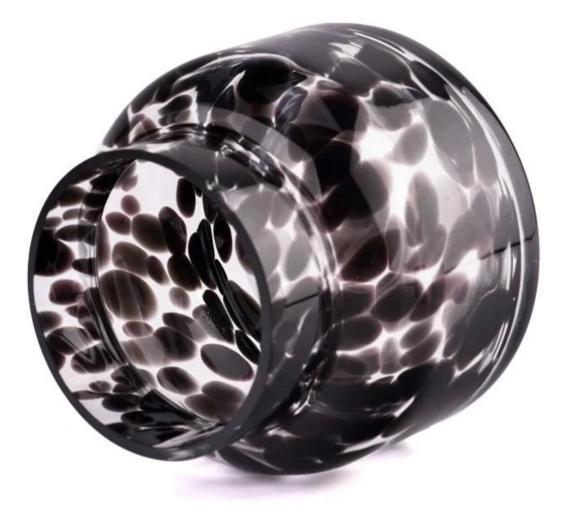

With a gorgeous, crystal clear glass composition, Beautiful craftsmanship and fine glassware go hand-in-hand, and no vessel demonstrates that more eloquently than this glass candle jar. Keep your candles in a container that they deserve, and provide a pretty presentation to your customers.

This youthful and vigorous <u>glass candle jars</u> provide various choice. No matter as candle jar, or as storage jar, It can bring warmth and happiness to your life, customize pattern jars provide you more choices that matches

with your home decoration. You can work out more patterns for you candle brand!

This classic 10 ounce glass tumbler is a fantastic choice for high end scented poured candles. Set up as an aromatherapy cup for the home or wedding party or as a vase for the wedding centerpiece.