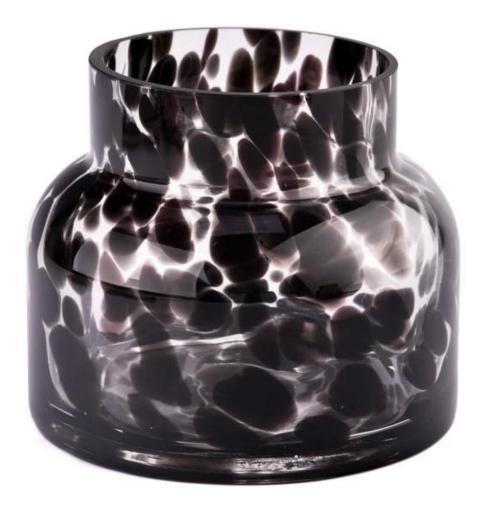

With a gorgeous, crystal clear glass composition, Beautiful craftsmanship and fine glassware go hand-in-hand, and no vessel demonstrates that more eloquently than this glass candle jar. Keep your candles in a container that they deserve, and provide a pretty presentation to your customers.

This youthful and vigorous <u>glass candle jars</u> provide various choice. No matter as candle jar, or as storage jar, It can bring warmth and happiness to your life, customize pattern jars provide you more choices that matches

with your home decoration. You can work out more patterns for you candle brand!

This classic 10 ounce glass tumbler is a fantastic choice for high end scented poured candles. Set up as an aromatherapy cup for the home or wedding party or as a vase for the wedding centerpiece.