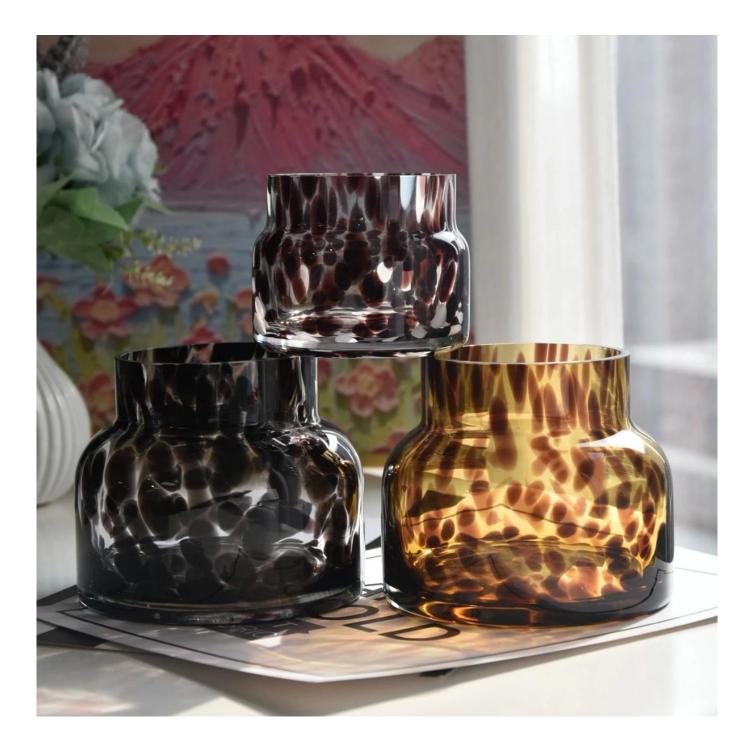

With a gorgeous, crystal clear glass composition, Beautiful craftsmanship and fine glassware go hand-in-hand, and no vessel demonstrates that more eloquently than this glass candle jar. Keep your candles in a container that they deserve, and provide a pretty presentation to your customers.

This youthful and vigorous <u>glass candle jars</u> provide various choice. No matter as candle jar, or as storage jar, It can bring warmth and happiness to your life, customize pattern jars provide you more choices that matches

with your home decoration. You can work out more patterns for you candle brand!

This classic 10 ounce glass tumbler is a fantastic choice for high end scented poured candles. Set up as an aromatherapy cup for the home or wedding party or as a vase for the wedding centerpiece.