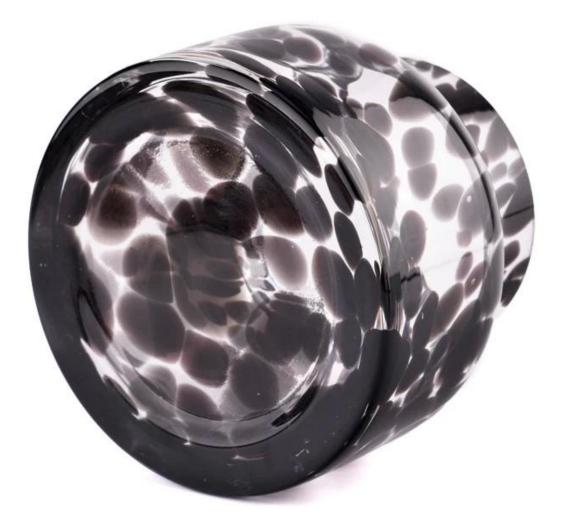

With a gorgeous, crystal clear glass composition, Beautiful craftsmanship and fine glassware go hand-in-hand, and no vessel demonstrates that more eloquently than this glass candle jar. Keep your candles in a container that they deserve, and provide a pretty presentation to your customers.

This youthful and vigorous <u>glass candle jars</u> provide various choice. No matter as candle jar, or as storage jar, It can bring warmth and happiness to your life, customize pattern jars provide you more choices that matches

with your home decoration. You can work out more patterns for you candle brand!

This classic 10 ounce glass tumbler is a fantastic choice for high end scented poured candles. Set up as an aromatherapy cup for the home or wedding party or as a vase for the wedding centerpiece.