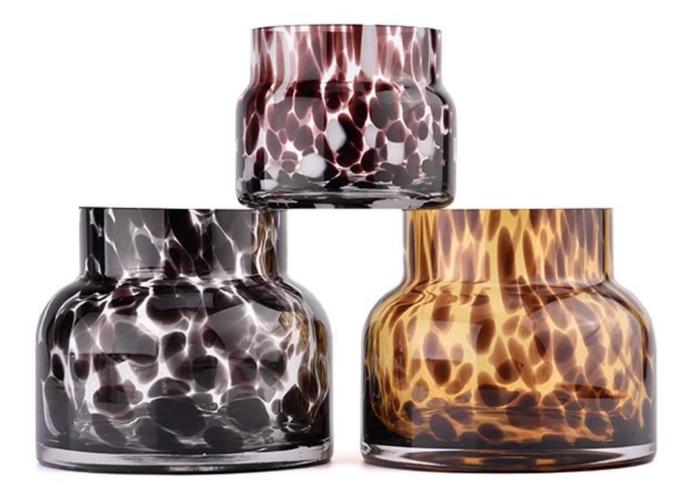

With a gorgeous, crystal clear glass composition, Beautiful craftsmanship and fine glassware go hand-in-hand, and no vessel demonstrates that more eloquently than this glass candle jar. Keep your candles in a container that they deserve, and provide a pretty presentation to your customers.

This youthful and vigorous <u>glass candle jars</u> provide various choice. No matter as candle jar, or as storage jar, It can bring warmth and happiness to your life, customize pattern jars provide you more choices that matches

with your home decoration. You can work out more patterns for you candle brand!

This classic 10 ounce glass tumbler is a fantastic choice for high end scented poured candles. Set up as an aromatherapy cup for the home or wedding party or as a vase for the wedding centerpiece.