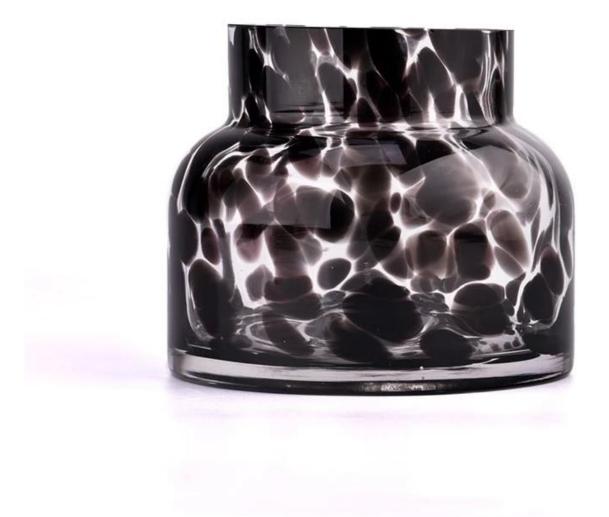

With a gorgeous, crystal clear glass composition, Beautiful craftsmanship and fine glassware go hand-in-hand, and no vessel demonstrates that more eloquently than this glass candle jar. Keep your candles in a container that they deserve, and provide a pretty presentation to your customers.

This youthful and vigorous <u>glass candle jars</u> provide various choice. No matter as candle jar, or as storage jar, It can bring warmth and happiness to your life, customize pattern jars provide you more choices that matches

with your home decoration. You can work out more patterns for you candle brand!

This classic 10 ounce glass tumbler is a fantastic choice for high end scented poured candles. Set up as an aromatherapy cup for the home or wedding party or as a vase for the wedding centerpiece.