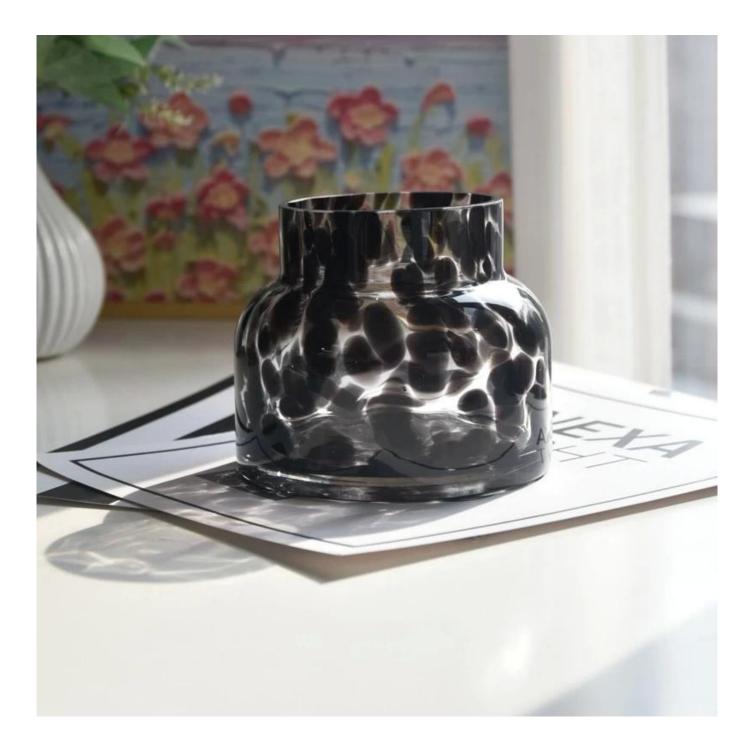

With a gorgeous, crystal clear glass composition, Beautiful craftsmanship and fine glassware go hand-in-hand, and no vessel demonstrates that more eloquently than this glass candle jar. Keep your candles in a container that they deserve, and provide a pretty presentation to your customers.

This youthful and vigorous <u>glass candle jars</u> provide various choice. No matter as candle jar, or as storage jar, It can bring warmth and happiness to your life, customize pattern jars provide you more choices that matches

with your home decoration. You can work out more patterns for you candle brand!

This classic 10 ounce glass tumbler is a fantastic choice for high end scented poured candles. Set up as an aromatherapy cup for the home or wedding party or as a vase for the wedding centerpiece.