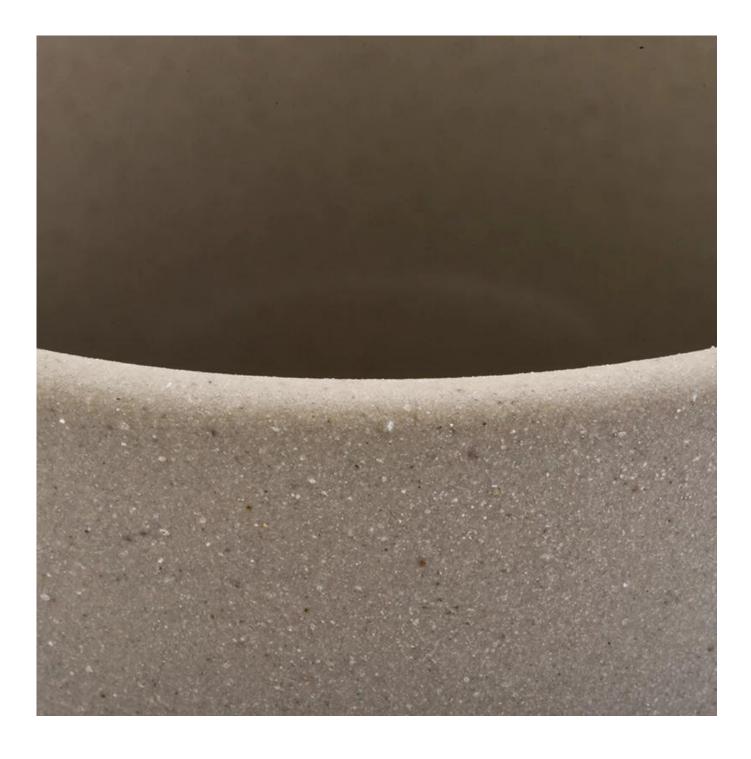

### **Product Description**

Item No

SGMK19080301

### Product Size

Top dia: 88mm Bottom dia: 50mm Height: 100mm Weight: 317g Capacity: 418ml

4oz,6oz,8oz,10oz,12oz,14oz and other dimension are availible

**Custom design are welcome** 

Material Customized Simple Ceramic Candle Vessels

Item Name Ceramic candle vessel, ceramic candle jar, ceramic candle

Samples Existing clear glass samples for free

Sent collected by courier

Samples time 5-7 days after confirming.

Packing Normal Packing, 48pcs per carton