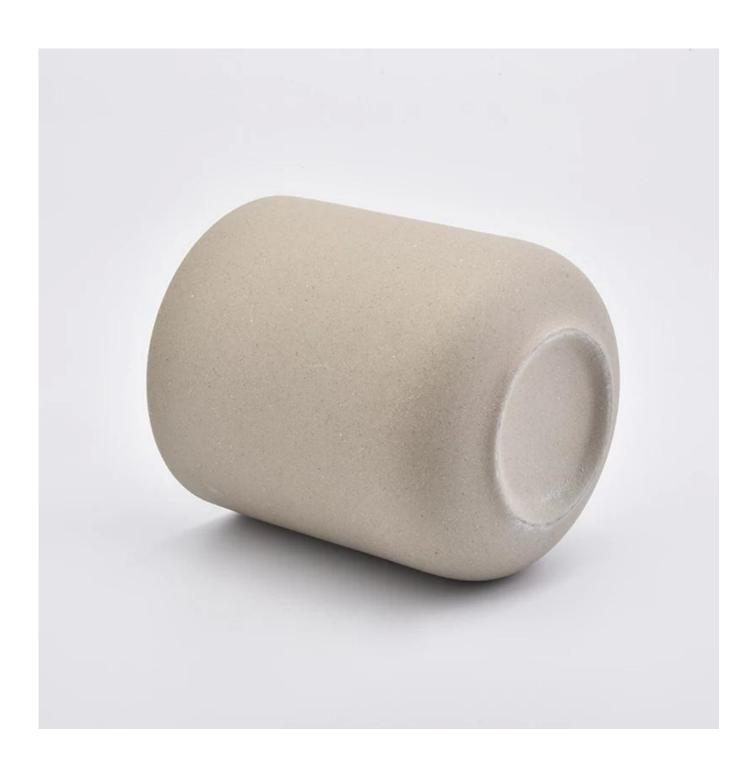

### **Product Description**

Item No

SGMK19080301

### Product Size

Top dia: 88mm Bottom dia: 50mm Height: 100mm Weight: 317g Capacity: 418ml

4oz,6oz,8oz,10oz,12oz,14oz and other dimension are availible

**Custom design are welcome** 

Material Customized Simple Ceramic Candle Vessels

Item Name Ceramic candle vessel, ceramic candle jar, ceramic candle

Samples Existing clear glass samples for free

Sent collected by courier

Samples time 5-7 days after confirming.

Packing Normal Packing, 48pcs per carton