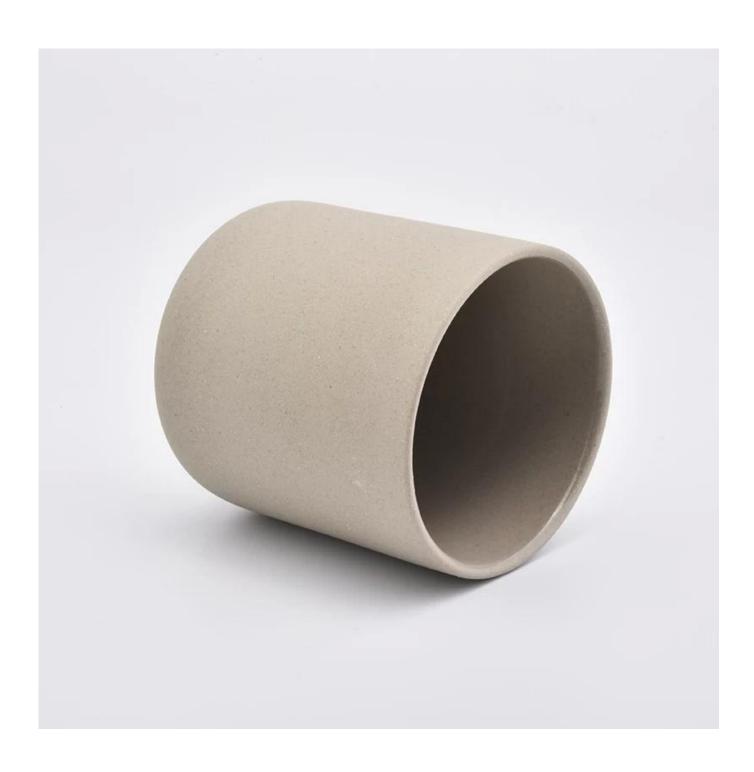

### Product Size

Top dia: 88mm Bottom dia: 50mm Height: 100mm Weight: 317g Capacity: 418ml

4oz,6oz,8oz,10oz,12oz,14oz and other dimension are availible

**Custom design are welcome** 

Material Customized Simple Ceramic Candle Vessels