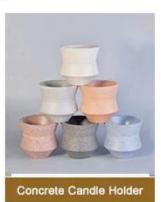

### **Product Description**

Item No

SGMK19080301

### Product Size

Top dia: 88mm Bottom dia: 50mm Height: 100mm Weight: 317g Capacity: 418ml

4oz,6oz,8oz,10oz,12oz,14oz and other dimension are availible

**Custom design are welcome** 

Material Customized Simple Ceramic Candle Vessels

Item Name Ceramic candle vessel, ceramic candle jar, ceramic candle

Samples Existing clear glass samples for free

Sent collected by courier

Samples time 5-7 days after confirming.

Packing Normal Packing, 48pcs per carton