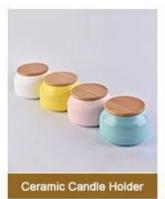

### Product Size

Top dia: 88mm Bottom dia: 50mm Height: 100mm Weight: 317g Capacity: 418ml

4oz,6oz,8oz,10oz,12oz,14oz and other dimension are availible

**Custom design are welcome** 

Material Customized Simple Ceramic Candle Vessels

Item Name Ceramic candle vessel, ceramic candle jar, ceramic candle

Samples Existing clear glass samples for free

Sent collected by courier

Samples time 5-7 days after confirming.

Packing Normal Packing, 48pcs per carton