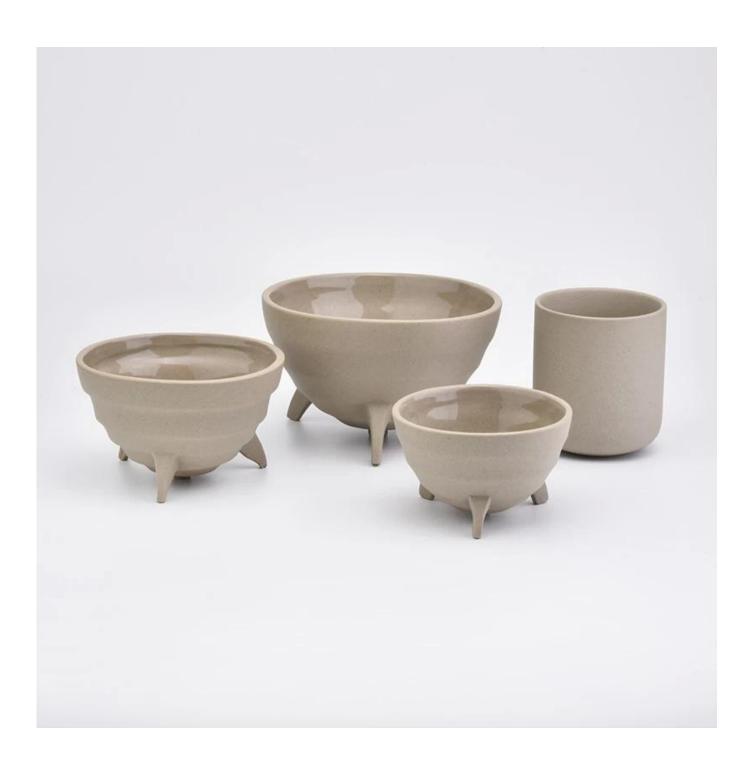

### Product Size

Top dia: 88mm Bottom dia: 50mm Height: 100mm Weight: 317g Capacity: 418ml

4oz,6oz,8oz,10oz,12oz,14oz and other dimension are availible

**Custom design are welcome** 

Material Customized Simple Ceramic Candle Vessels