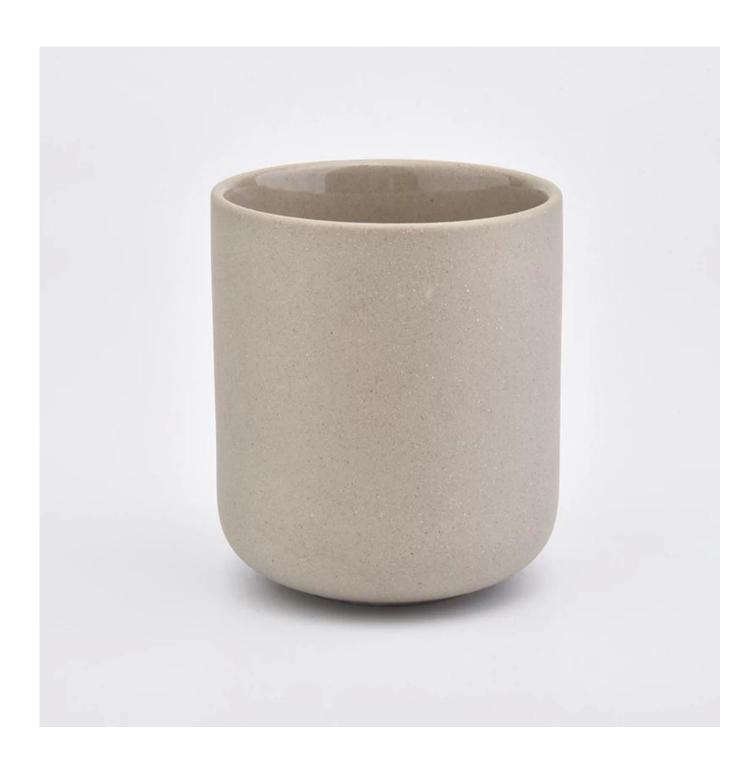

### Product Size

Top dia: 88mm Bottom dia: 50mm Height: 100mm Weight: 317g Capacity: 418ml

4oz,6oz,8oz,10oz,12oz,14oz and other dimension are availible

**Custom design are welcome** 

Material Customized Simple Ceramic Candle Vessels