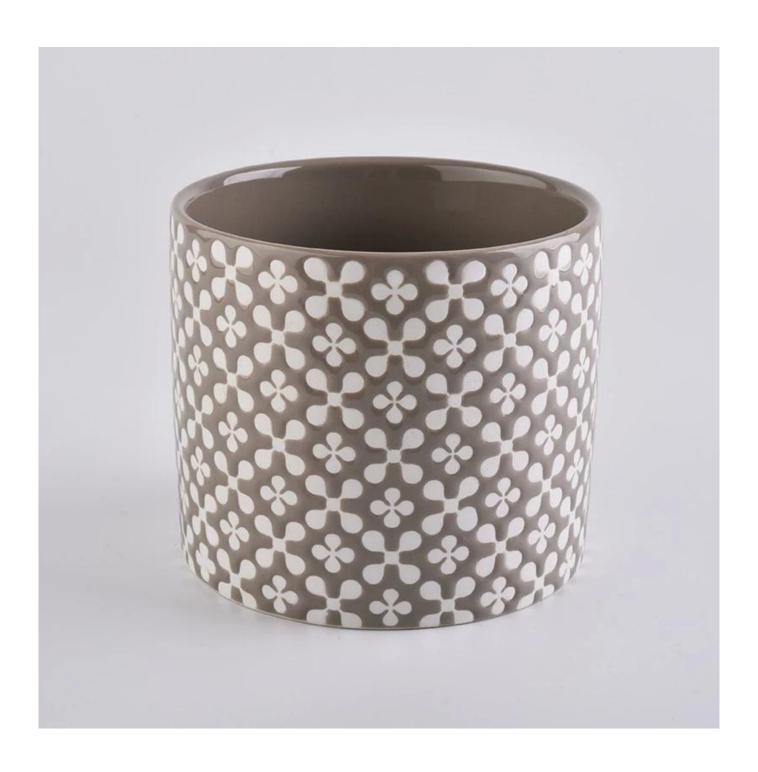

#### **Product Description**

**Product Size** 

Top dia: 105mm Bottom dia: 105mm Height: 90mm Weight: 400g Capacitv: 510ml

4oz,6oz,8oz,10oz,12oz,14oz and other dimension are availible

Custom design are welcome