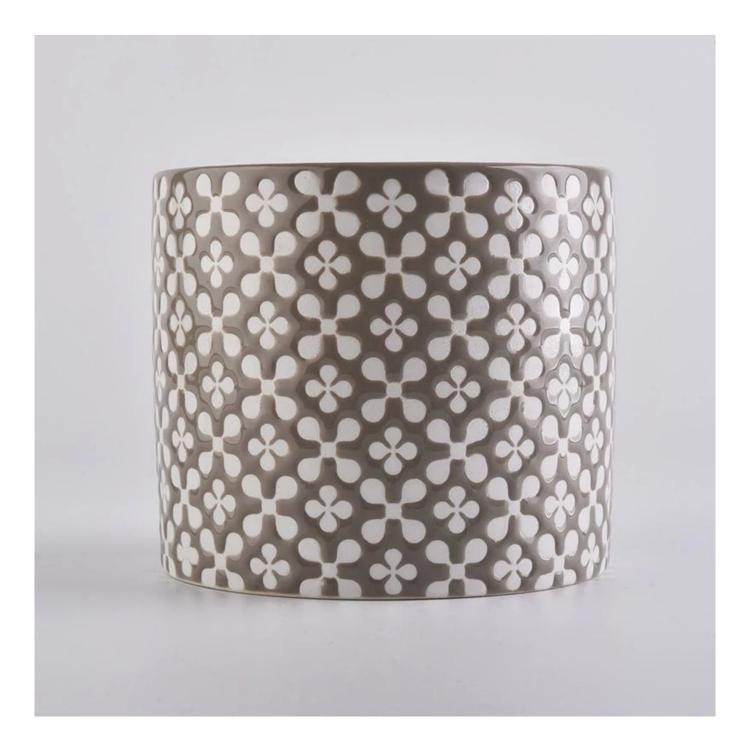

#### **Product Description**

**Product Size** 

Top dia: 105mm Bottom dia: 105mm Height: 90mm Weight: 400g Capacitv: 510ml

4oz,6oz,8oz,10oz,12oz,14oz and other dimension are availible

Custom design are welcome