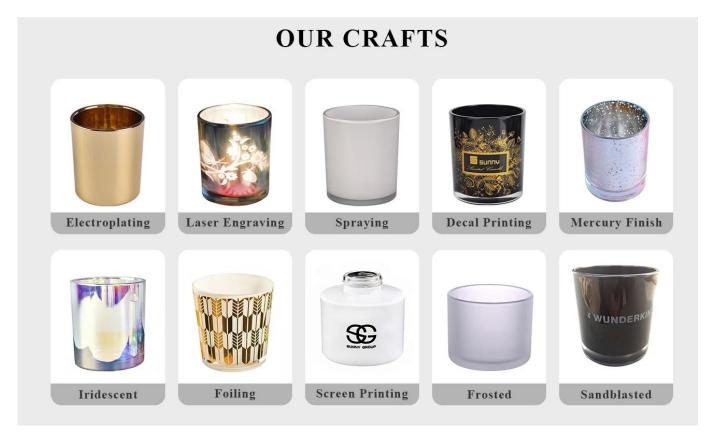

Payment terms 30% pay by TT ,balance paid after showing the BL copy

Certificate Annealing(for candle holders) test

Different luxury surface decoration is our strength as well! Such as electroplating, laser engraving, spraying, decal printing, mercury finished ,iridescent and etc.

#### 1) Can you do printing on the glass?

Yes,we can.We could offer various printing ways: screen printing, hot stamping, decal attachment, frosting, sandblasting, etc.