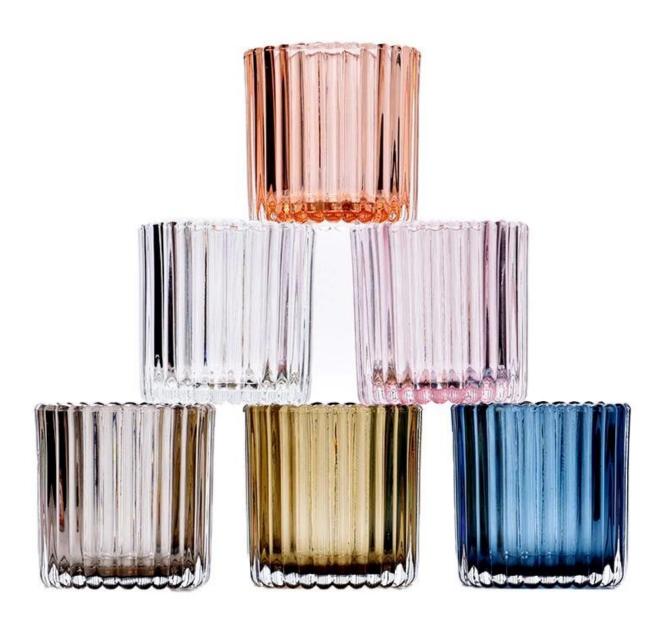

# Customized Ribber Glass Candle Holder 9oz Glass Candle Jar Wholesale

Why Choose **Sunny Glassware** 

- Upmost dedication to design, never compression on quality
- <u>Sunny Glassware</u> strictly protect the customers' designs, all the newly designed items from us haven't been copied in three years.
- Product quality is the major focus in <u>Sunny Glassware</u>. <u>Sunny Glassware</u> once demolished 80,000 pcs of glass vessel with barely visible blemish.

This youthful and vigorous <u>glass candle jars</u> provide various choice. No matter as candle jar, or as storage jar, It can bring warmth and happiness to your life, customize pattern jars provide you more choices that matches with your home decoration. You can work out more patterns for you candle brand!

## WIDE RANGE OF APPLICATION

Suitable for: home life/coffee shop/restaurant/wedding/party/Christmas etc

HOME LIFE

**COFFEE SHOP** 

RESTAURANT

WEDDING

PARTY

CHRISTMAS ETC