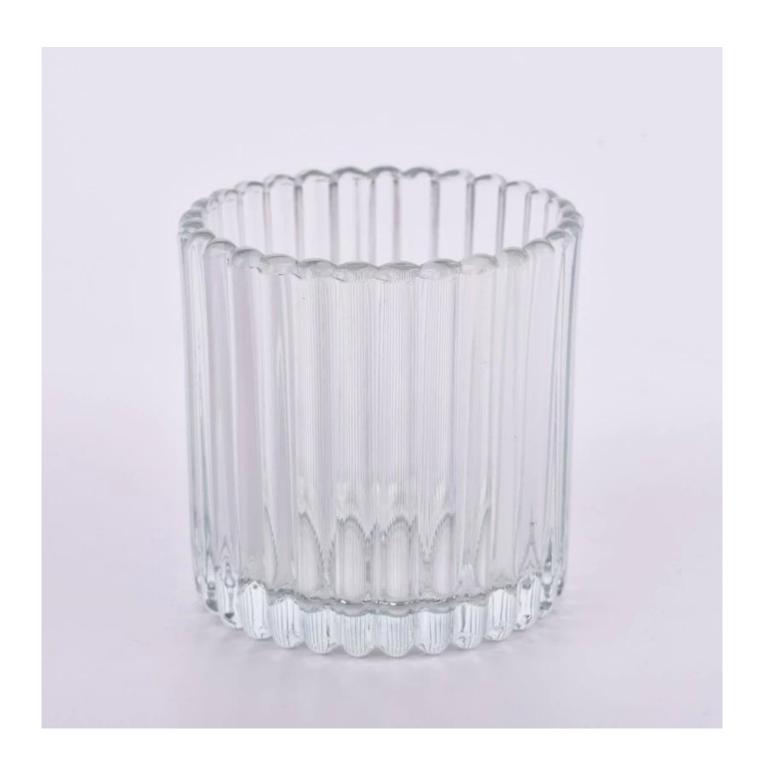

With a gorgeous, crystal clear glass composition, Beautiful craftsmanship and fine glassware go hand-in-hand, and no vessel demonstrates that more eloquently than this glass candle jar. Keep your candles in a container that they deserve, and provide a pretty presentation to your customers.

This glass tumbler is a fantastic choice for high end scented poured candles. Set up as an aromatherapy cup for the home or wedding party or as a vase for the wedding centerpiece.