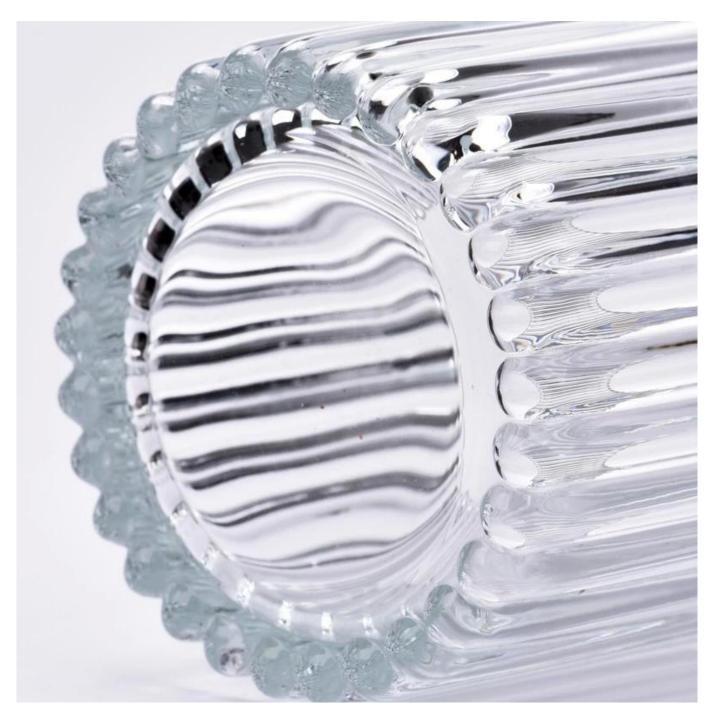

With a gorgeous, crystal clear glass composition, Beautiful craftsmanship and fine glassware go hand-in-hand, and no vessel demonstrates that more eloquently than this glass candle jar. Keep your candles in a container that they deserve, and provide a pretty presentation to your customers.

This youthful and vigorous <u>glass candle jars</u> provide various choice. No matter as candle jar, or as storage jar, It can bring warmth and happiness to your life, customize pattern jars provide you more choices that matches with your home decoration. You can work out more patterns for you candle brand!

This glass tumbler is a fantastic choice for high end scented poured candles. Set up as an aromatherapy cup for the home or wedding party or as a vase for the wedding centerpiece.