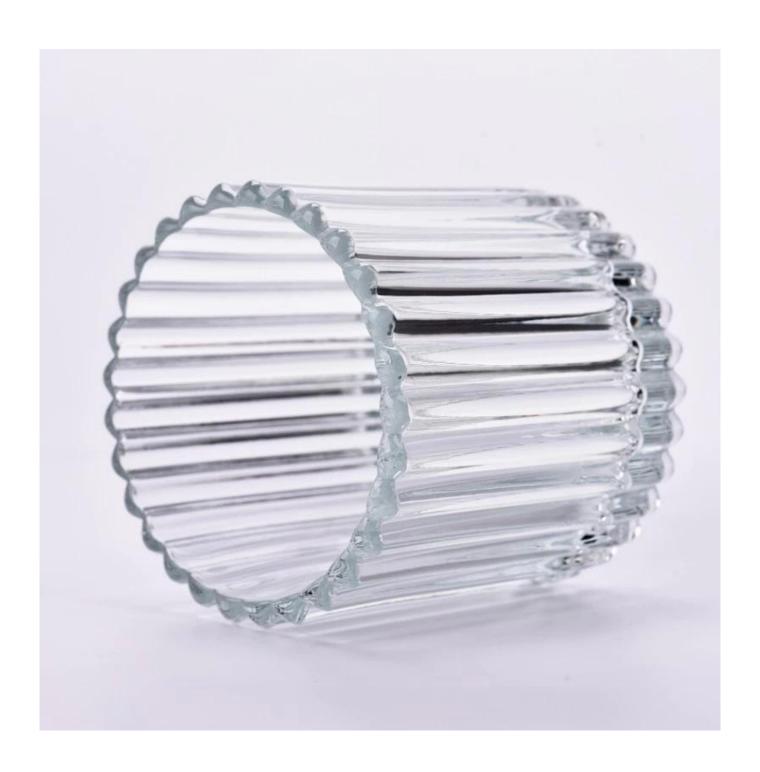

With a gorgeous, crystal clear glass composition, Beautiful craftsmanship and fine glassware go hand-in-hand, and no vessel demonstrates that more eloquently than this glass candle jar. Keep your candles in a container that they deserve, and provide a pretty presentation to your customers.

This youthful and vigorous <u>glass candle jars</u> provide various choice. No matter as candle jar, or as storage jar, It can bring warmth and happiness to your life, customize pattern jars provide you more choices that matches with your home decoration. You can work out more patterns for you candle brand!

This glass tumbler is a fantastic choice for high end scented poured candles. Set up as an aromatherapy cup for the home or wedding party or as a vase for the wedding centerpiece.