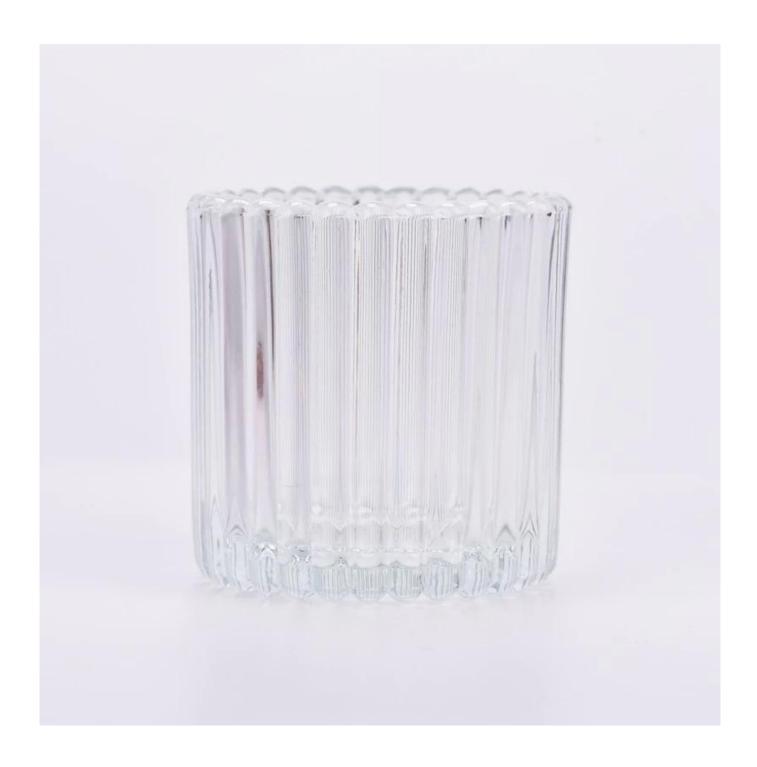

With a gorgeous, crystal clear glass composition, Beautiful craftsmanship and fine glassware go hand-in-hand, and no vessel demonstrates that more eloquently than this glass candle jar. Keep your candles in a container that they deserve, and provide a pretty presentation to your customers.

This glass tumbler is a fantastic choice for high end scented poured candles. Set up as an aromatherapy cup for the home or wedding party or as a vase for the wedding centerpiece.