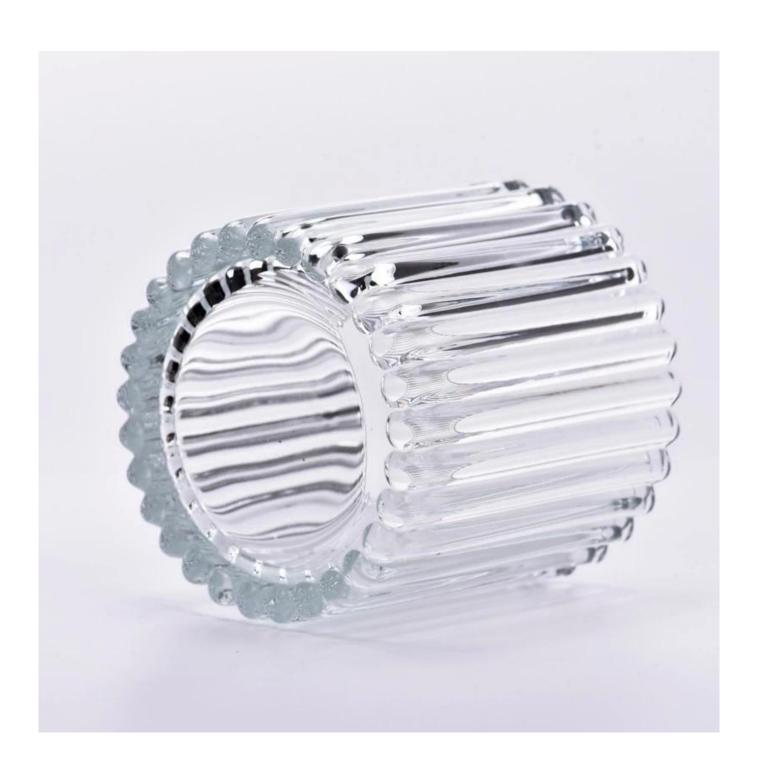

With a gorgeous, crystal clear glass composition, Beautiful craftsmanship and fine glassware go hand-in-hand, and no vessel demonstrates that more eloquently than this glass candle jar. Keep your candles in a container that they deserve, and provide a pretty presentation to your customers.

This youthful and vigorous <u>glass candle jars</u> provide various choice. No matter as candle jar, or as storage jar, It can bring warmth and happiness to your life, customize pattern jars provide you more choices that matches with your home decoration. You can work out more patterns for you candle brand!

This glass tumbler is a fantastic choice for high end scented poured candles. Set up as an aromatherapy cup for the home or wedding party or as a vase for the wedding centerpiece.