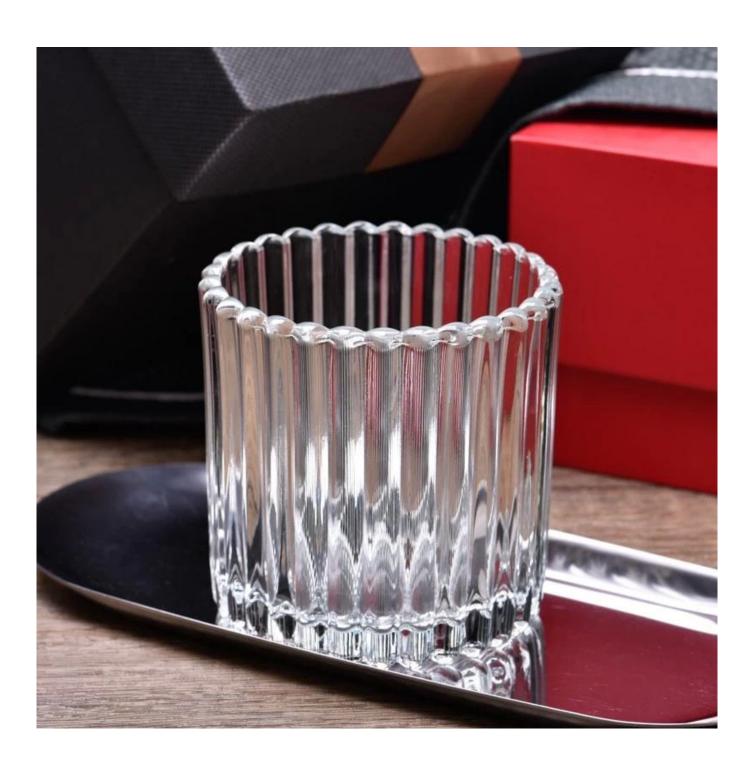

With a gorgeous, crystal clear glass composition, Beautiful craftsmanship and fine glassware go hand-in-hand, and no vessel demonstrates that more eloquently than this glass candle jar. Keep your candles in a container that they deserve, and provide a pretty presentation to your customers.

This glass tumbler is a fantastic choice for high end scented poured candles. Set up as an aromatherapy cup for the home or wedding party or as a vase for the wedding centerpiece.