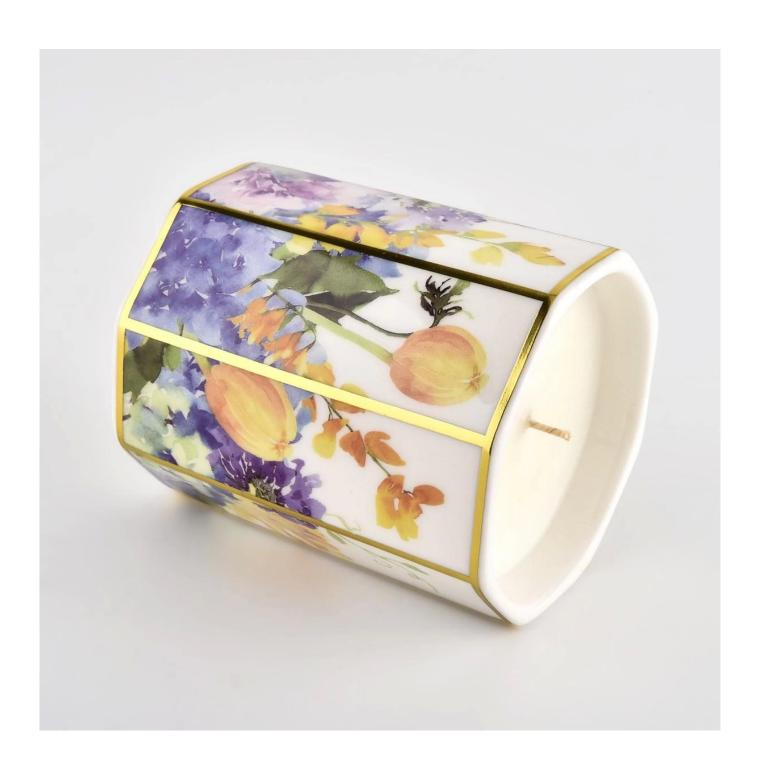

# **Customized Pattern Hexagonal Candle Jar Hexagonal Ceramic Candle Vessel**

### **Product Description**

| product name | New Design Ceramic Candle Jar with Lids for Home Decoration                                                             |
|--------------|-------------------------------------------------------------------------------------------------------------------------|
|              | <ul><li>1. 5 days if there is glass shape and size</li><li>2. 15 days, if you need new shapes and sizes glass</li></ul> |

| Measure           | Top dia: 80mm Bottom dia: 77mm Height: 98mm Weight: 309g Capacity: 348ml           |
|-------------------|------------------------------------------------------------------------------------|
| Packing           | Normal packing,Individual gift box, PVC box, window box, color box, white box, etc |
| Delivery time     | Within 35 days after the sample and order confirmed                                |
| Payment term      | 30% deposit by T/T in advance and the balance against the copy of B/L              |
| Shipment          | By sea,by air,by Express and your shipping agent is acceptable                     |
| Usage<br>Occasion | Home decor,Wedding Decoration,Wedding Favors,Decoration enhancement,               |