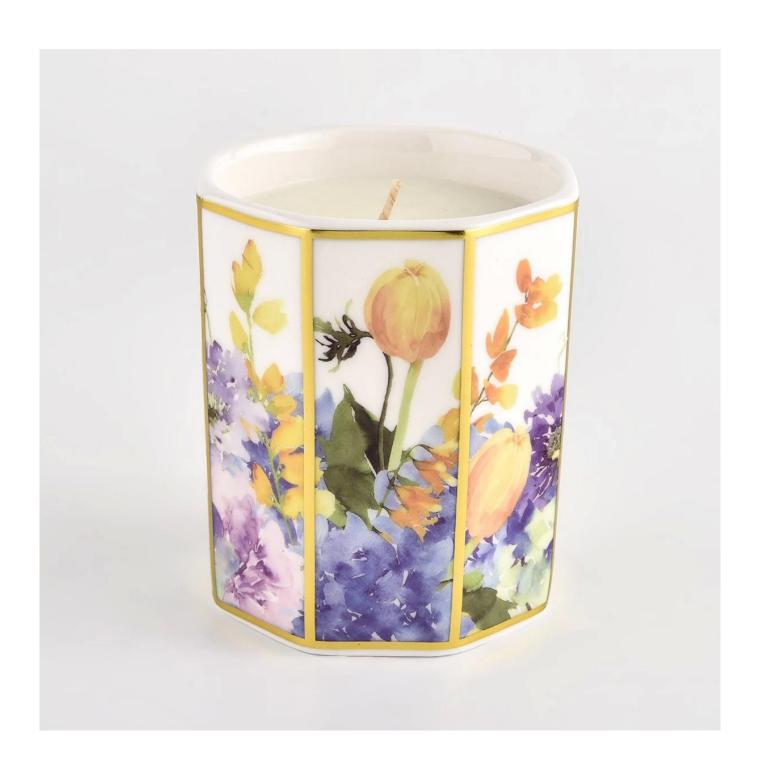

# **Customized Pattern Hexagonal Candle Jar Hexagonal Ceramic Candle Vessel**

### **Product Description**

| product name | New Design Ceramic Candle Jar with Lids for Home Decoration                                                             |
|--------------|-------------------------------------------------------------------------------------------------------------------------|
|              | <ul><li>1. 5 days if there is glass shape and size</li><li>2. 15 days, if you need new shapes and sizes glass</li></ul> |