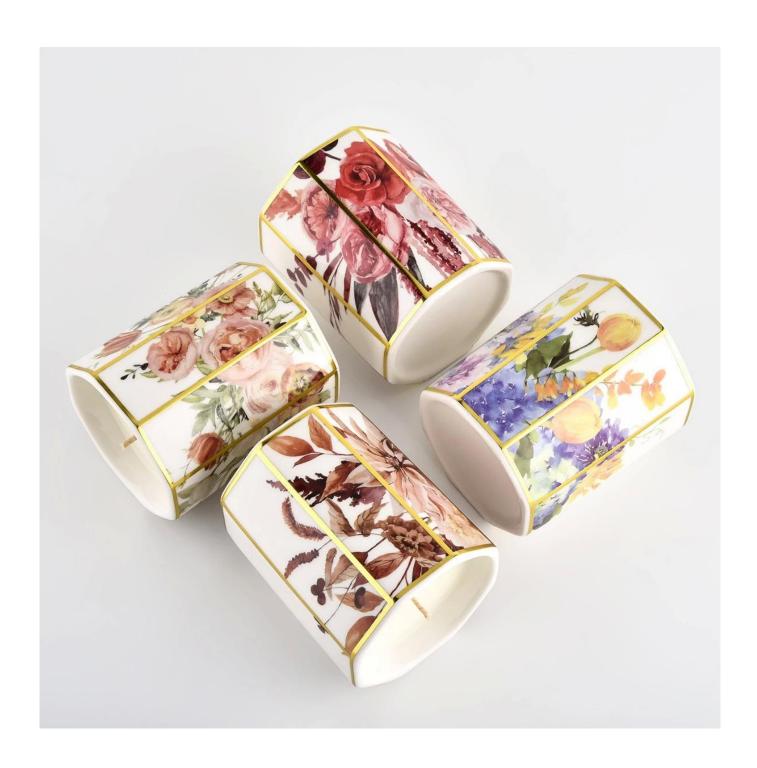

# **Customized Pattern Hexagonal Candle Jar Hexagonal Ceramic Candle Vessel**

### **Product Description**

| product name | New Design Ceramic Candle Jar with Lids for Home Decoration                                                             |
|--------------|-------------------------------------------------------------------------------------------------------------------------|
|              | <ul><li>1. 5 days if there is glass shape and size</li><li>2. 15 days, if you need new shapes and sizes glass</li></ul> |