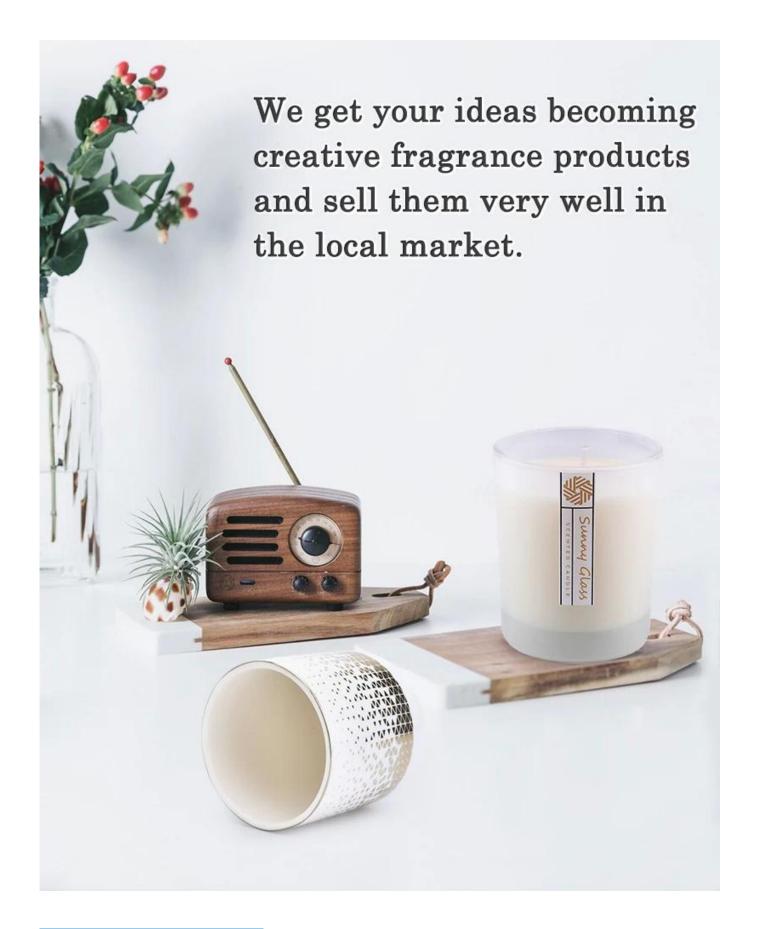

# **Customized Pattern Hexagonal Candle Jar Hexagonal Ceramic Candle Vessel**

#### Why Choose Sunny Glassware

Upmost dedication to design, never compression on quality

<u>Sunny Glassware</u> strictly protect the customers' designs, all the newly designed items from us haven't been copied in three years.

Product quality is the major focus in <u>Sunny Glassware</u>. <u>Sunny Glassware</u> once demolished 80,000 pcs of glass vessel with barely visible blemish.



### **Product Description**

| product name | New Design Ceramic Candle Jar with Lids for Home Decoration                                                             |
|--------------|-------------------------------------------------------------------------------------------------------------------------|
|              | <ul><li>1. 5 days if there is glass shape and size</li><li>2. 15 days, if you need new shapes and sizes glass</li></ul> |

| Measure           | Top dia: 80mm Bottom dia: 77mm Height: 98mm Weight: 309g Capacity: 348ml           |
|-------------------|------------------------------------------------------------------------------------|
| Packing           | Normal packing,Individual gift box, PVC box, window box, color box, white box, etc |
| Delivery time     | Within 3