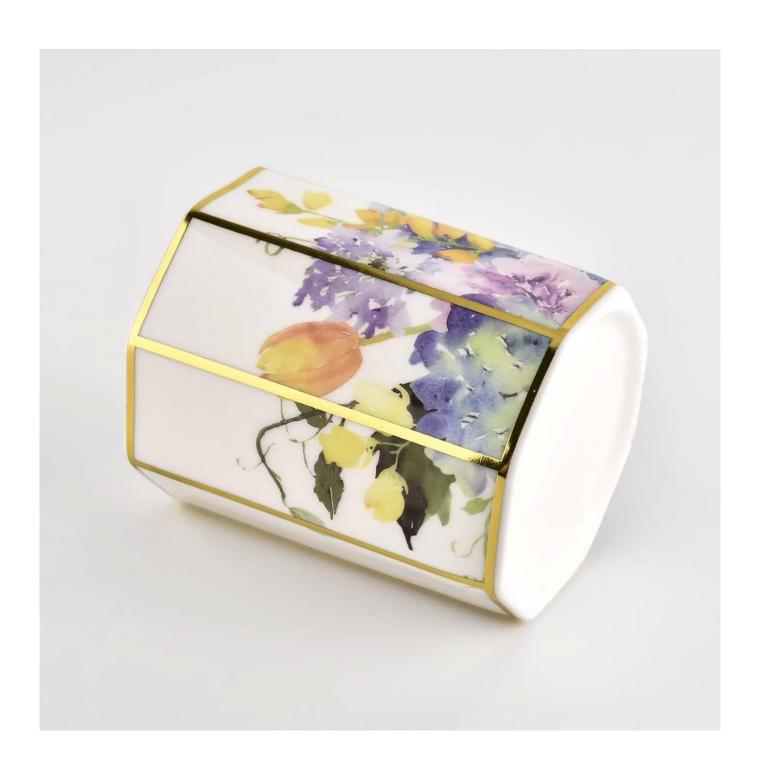

# **Customized Pattern Hexagonal Candle Jar Hexagonal Ceramic Candle Vessel**

### **Product Description**

| product name | New Design Ceramic Candle Jar with Lids for Home Decoration                                                             |
|--------------|-------------------------------------------------------------------------------------------------------------------------|
|              | <ul><li>1. 5 days if there is glass shape and size</li><li>2. 15 days, if you need new shapes and sizes glass</li></ul> |