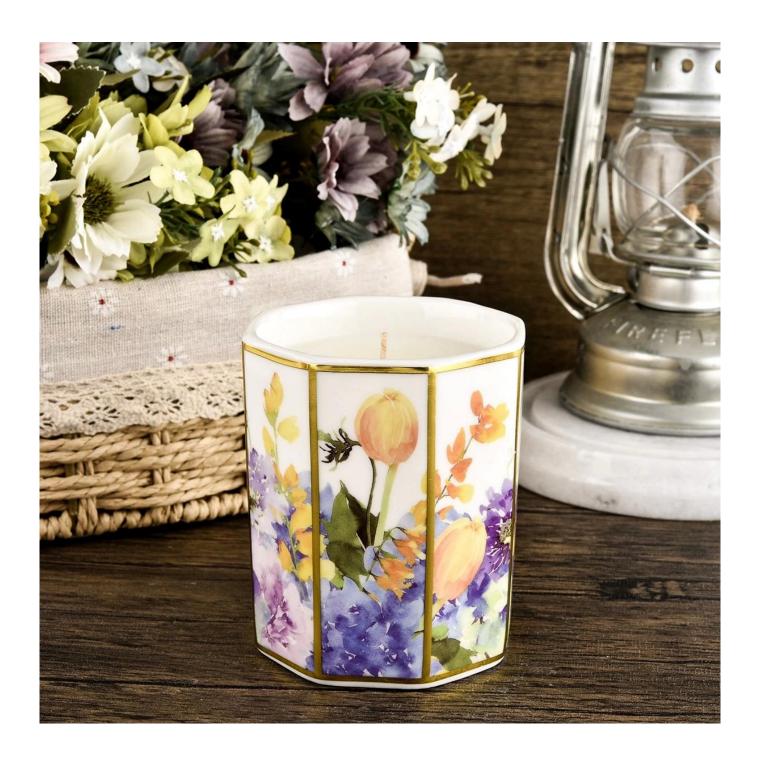

# **Customized Pattern Hexagonal Candle Jar Hexagonal Ceramic Candle Vessel**

| Measure           | Top dia: 80mm Bottom dia: 77mm Height: 98mm Weight: 309g Capacity: 348ml           |
|-------------------|------------------------------------------------------------------------------------|
| Packing           | Normal packing,Individual gift box, PVC box, window box, color box, white box, etc |
| Delivery time     | Within 35 days after the sample and order confirmed                                |
| Payment term      | 30% deposit by T/T in advance and the balance against the copy of B/L              |
| Shipment          | By sea,by air,by Express and your shipping agent is acceptable                     |
| Usage<br>Occasion | Home decor,Wedding Decoration,Wedding Favors,Decoration enhancement,               |