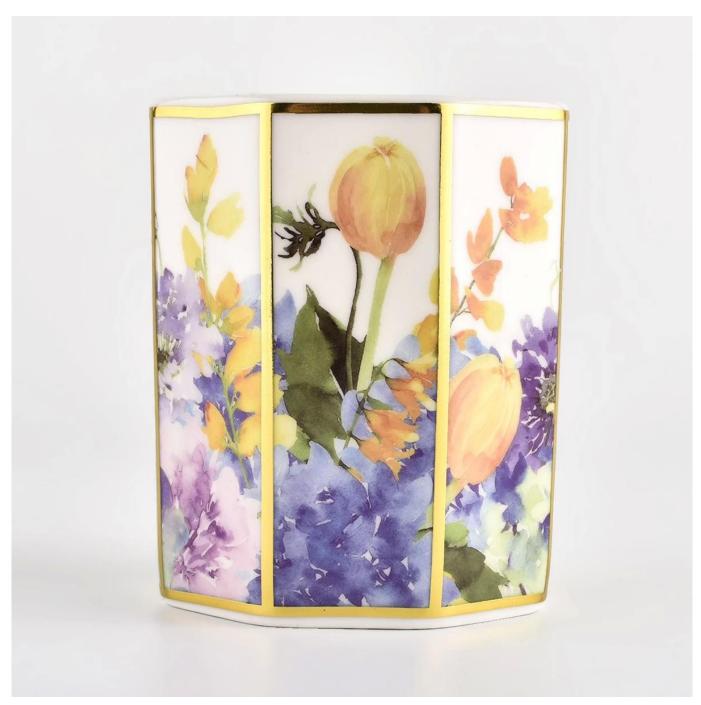

# **Customized Pattern Hexagonal Candle Jar Hexagonal Ceramic Candle Vessel**

### **Product Description**

| product name | New Design Ceramic Candle Jar with Lids for Home Decoration                                                             |
|--------------|-------------------------------------------------------------------------------------------------------------------------|
|              | <ul><li>1. 5 days if there is glass shape and size</li><li>2. 15 days, if you need new shapes and sizes glass</li></ul> |