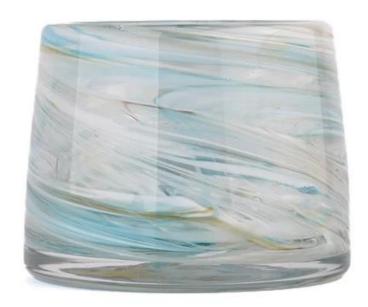

With a gorgeous, crystal clear glass composition, Beautiful craftsmanship and fine glassware go hand-in-hand, and no vessel demonstrates that more eloquently than this glass candle jar. Keep your candles in a container that they deserve, and provide a pretty presentation to your customers.

This youthful and vigorous <u>glass candle jars</u> provide various choice. No matter as candle jar, or as storage jar, It can bring warmth and happiness to your life, customize pattern jars provide you more choices that matches with your home decoration. You can work out more patterns for you candle brand!