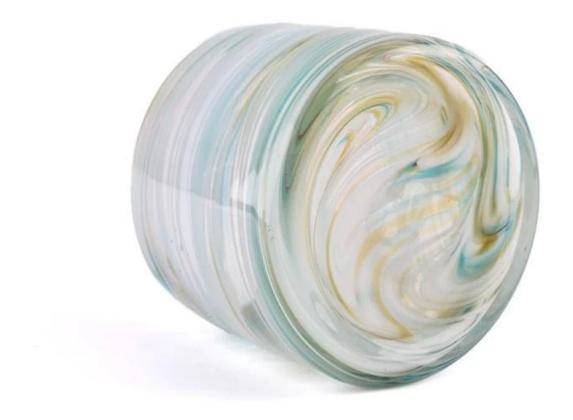

With a gorgeous, crystal clear glass composition, Beautiful craftsmanship and fine glassware go hand-in-hand, and no vessel demonstrates that more eloquently than this glass candle jar. Keep your candles in a container that they deserve, and provide a pretty presentation to your customers.

This youthful and vigorous <u>glass candle jars</u> provide various choice. No matter as candle jar, or as storage jar, It can bring warmth and happiness to your life, customize pattern jars provide you more choices that matches with your home decoration. You can work out more patterns for you candle brand!