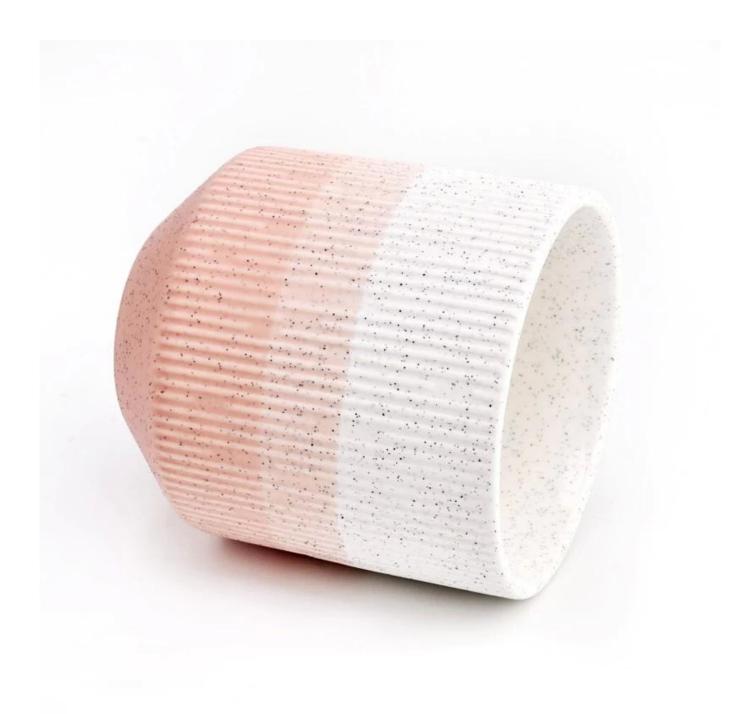

#### product description

| product<br>name   | Customized Morden Design Ceramic Candle Vessels                                                                   |
|-------------------|-------------------------------------------------------------------------------------------------------------------|
| Sample<br>time    | 1. 5 days if there is glass shape and size 2. 15 days, if you need new shapes and sizes glass                     |
| Measure           | Item No.:SGMK22093002 Top dia:92 mm Bottom dia:48 mm Height:102 mm Weight: 340 g Capacity:446 ml MOQ: 3000 pieces |
| Packing           | Normal packing, Individual gift box, PVC box, window box, color box, white box, etc                               |
| Delivery<br>time  | Within 35 days after the sample and order confirmed                                                               |
| Payment<br>term   | 30% deposit by T/T in advance and the balance against the copy of B/L                                             |
| Shipment          | By sea,by air,by Express and your shipping agent is acceptable                                                    |
| Usage<br>Occasion | Home decor,Wedding Decoration,Wedding Favors,Decoration enhancement,                                              |

<u>Sunny glassware</u> offer different candle jar decorations like color spray, hand paint, silk screen print, electroplate, laser cut, etching, decal and foil applications. These decorated candle holders make your houses beautiful and warm, fully of loved scents.