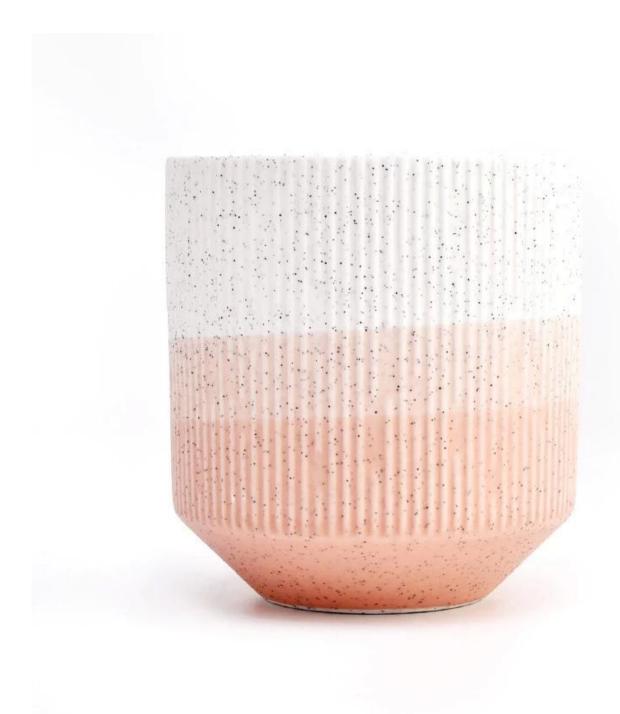

#### product description

| product<br>name   | Customized Morden Design Ceramic Candle Vessels                                                                   |
|-------------------|-------------------------------------------------------------------------------------------------------------------|
| Sample<br>time    | 1. 5 days if there is glass shape and size 2. 15 days, if you need new shapes and sizes glass                     |
| Measure           | Item No.:SGMK22093002 Top dia:92 mm Bottom dia:48 mm Height:102 mm Weight: 340 g Capacity:446 ml MOQ: 3000 pieces |
| Packing           | Normal packing, Individual gift box, PVC box, window box, color box, white box, etc                               |
| Delivery<br>time  | Within 35 days after the sample and order confirmed                                                               |
| Payment<br>term   | 30% deposit by T/T in advance and the balance against the copy of B/L                                             |
| Shipment          | By sea,by air,by Express and your shipping agent is acceptable                                                    |
| Usage<br>Occasion | Home decor,Wedding Decoration,Wedding Favors,Decoration enhancement,                                              |

<u>Sunny Glassware</u> these versatile votive candles can be used in many different ways like weddings, home decor, outdoor party decorations, restaurants, romantic ambiance, DIY decorating, birthdays and much more. And also it's great for emergency use in electricity blackouts.

Luxury designed with different finishes, perfect for your DIY candles as a surprised scented candle gift expressing luxury seasonal greetings.

Bring a luscious and beautiful apothecary aroma to your home with our pretty <u>glass</u> <u>candle jars</u>. Using in your home as a decorative home fragrance packaging container.