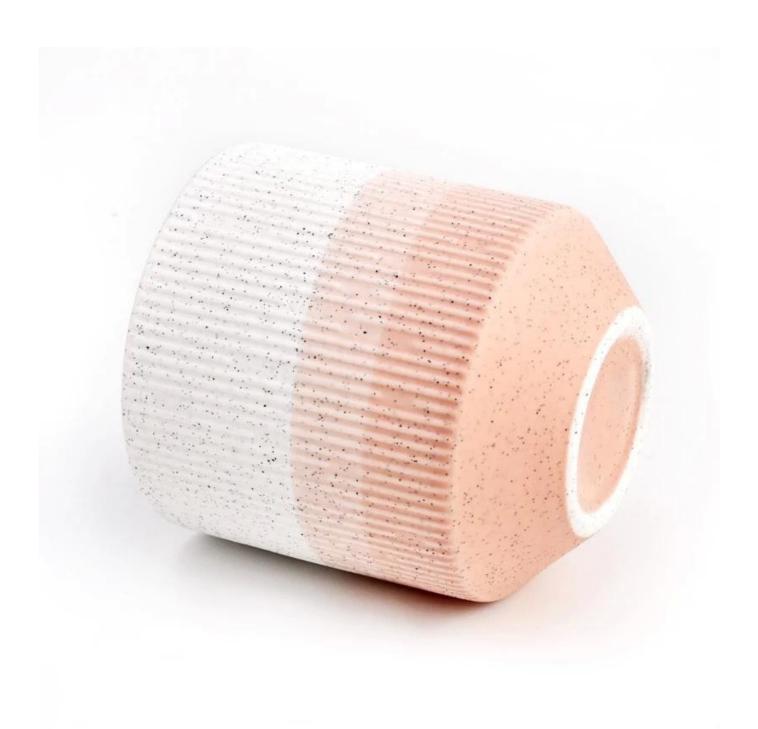

#### product description

| product<br>name   | Customized Morden Design Ceramic Candle Vessels                                                                   |
|-------------------|-------------------------------------------------------------------------------------------------------------------|
| Sample<br>time    | 1. 5 days if there is glass shape and size 2. 15 days, if you need new shapes and sizes glass                     |
| Measure           | Item No.:SGMK22093002 Top dia:92 mm Bottom dia:48 mm Height:102 mm Weight: 340 g Capacity:446 ml MOQ: 3000 pieces |
| Packing           | Normal packing, Individual gift box, PVC box, window box, color box, white box, etc                               |
| Delivery<br>time  | Within 35 days after the sample and order confirmed                                                               |
| Payment<br>term   | 30% deposit by T/T in advance and the balance against the copy of B/L                                             |
| Shipment          | By sea,by air,by Express and your shipping agent is acceptable                                                    |
| Usage<br>Occasion | Home decor,Wedding Decoration,Wedding Favors,Decoration enhancement,                                              |

<u>Sunny glassware</u> offer different candle jar decorations like color spray, hand paint, silk screen print, electroplate, laser cut, etching, decal and foil applications. These decorated candle holders make your houses beautiful and warm, fully of loved scents.