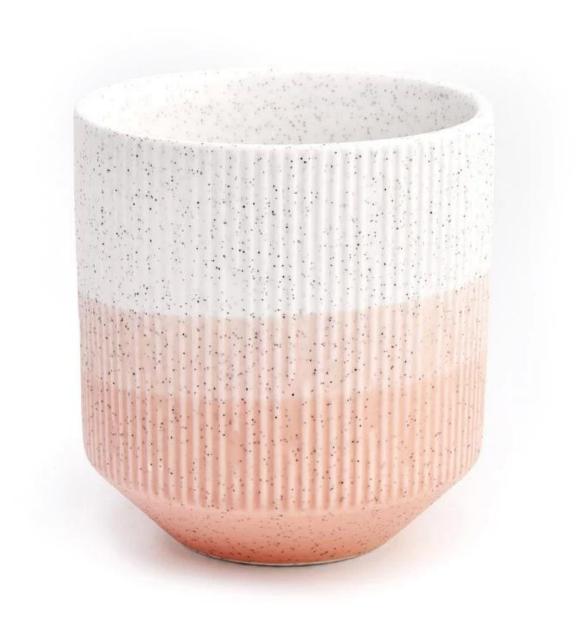

#### product description

| product<br>name   | Customized Morden Design Ceramic Candle Vessels                                                                   |
|-------------------|-------------------------------------------------------------------------------------------------------------------|
| Sample<br>time    | 1. 5 days if there is glass shape and size 2. 15 days, if you need new shapes and sizes glass                     |
| Measure           | Item No.:SGMK22093002 Top dia:92 mm Bottom dia:48 mm Height:102 mm Weight: 340 g Capacity:446 ml MOQ: 3000 pieces |
| Packing           | Normal packing, Individual gift box, PVC box, window box, color box, white box, etc                               |
| Delivery<br>time  | Within 35 days after the sample and order confirmed                                                               |
| Payment<br>term   | 30% deposit by T/T in advance and the balance against the copy of B/L                                             |
| Shipment          | By sea,by air,by Express and your shipping agent is acceptable                                                    |
| Usage<br>Occasion | Home decor,Wedding Decoration,Wedding Favors,Decoration enhancement,                                              |

<u>Sunny Glassware</u> these versatile votive candles can be used in many different ways like weddings, home decor, outdoor party decorations, restaurants, romantic ambiance, DIY decorating, birthdays and much more. And also it's great for emergency use in electricity blackouts.

Luxury designed with different finishes, perfect for your DIY candles as a surprised scented candle gift expressing luxury seasonal greetings.

Bring a luscious and beautiful apothecary aroma to your home with our pretty <u>glass</u> <u>candle jars</u>. Using in your home as a decorative home fragrance packaging container.