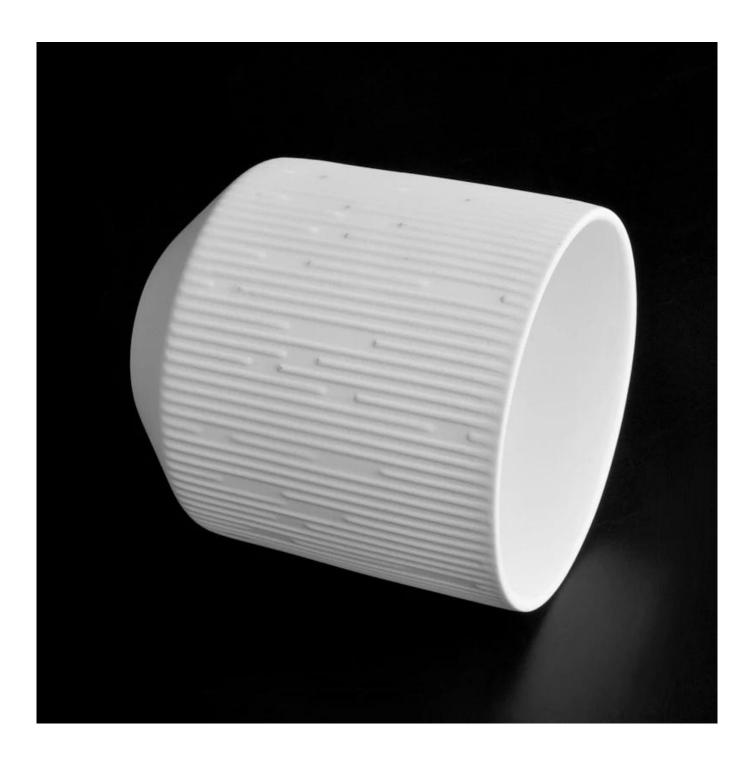

#### Customized Matte White Ceramic Candle Vessels Wholesale

## product description

| product<br>name   | Customized Matte White Ceramic Candle Vessels Wholesale                                                              |
|-------------------|----------------------------------------------------------------------------------------------------------------------|
| Sample<br>time    | <ol> <li>5 days if there is glass shape and size</li> <li>15 days, if you need new shapes and sizes glass</li> </ol> |
| Measure           | Item No.:SGMK22093004 Top dia:92 mm Bottom dia:48 mm Height:102 mm Weight: 340 g Capacity:446 ml                     |
| Packing           | Normal packing, Individual gift box, PVC box, window box, color box, white box, etc                                  |
| Delivery<br>time  | Within 35 days after the sample and order confirmed                                                                  |
| Payment<br>term   | 30% deposit by T/T in advance and the balance against the copy of B/L                                                |
| Shipment          | By sea,by air,by Express and your shipping agent is acceptable                                                       |
| Usage<br>Occasion | Home decor,Wedding Decoration,Wedding Favors,Decoration enhancement,                                                 |