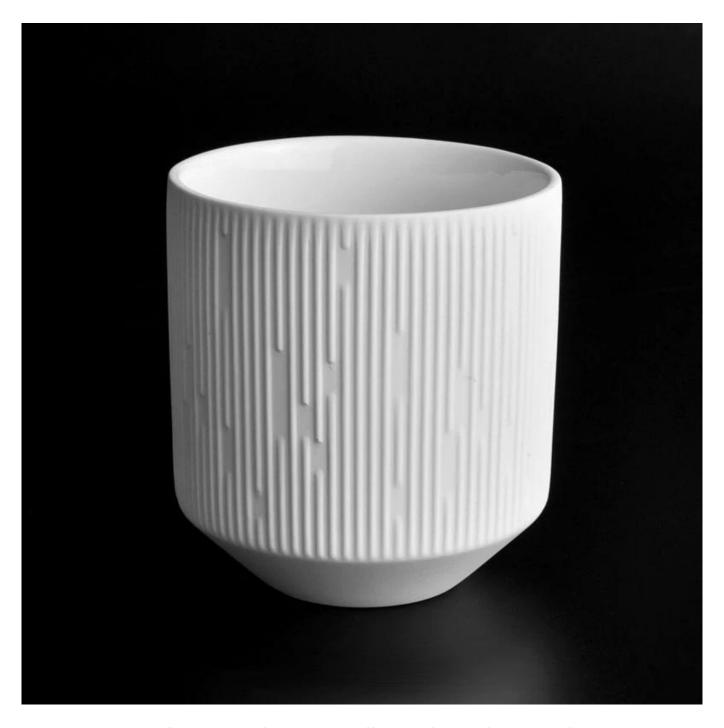

#### Customized Matte White Ceramic Candle Vessels Wholesale

## product description

| product<br>name   | Customized Matte White Ceramic Candle Vessels Wholesale                                                              |
|-------------------|----------------------------------------------------------------------------------------------------------------------|
| Sample<br>time    | <ol> <li>5 days if there is glass shape and size</li> <li>15 days, if you need new shapes and sizes glass</li> </ol> |
| Measure           | Item No.:SGMK22093004 Top dia:92 mm Bottom dia:48 mm Height:102 mm Weight: 340 g Capacity:446 ml                     |
| Packing           | Normal packing, Individual gift box, PVC box, window box, color box, white box, etc                                  |
| Delivery<br>time  | Within 35 days after the sample and order confirmed                                                                  |
| Payment<br>term   | 30% deposit by T/T in advance and the balance against the copy of B/L                                                |
| Shipment          | By sea,by air,by Express and your shipping agent is acceptable                                                       |
| Usage<br>Occasion | Home decor,Wedding Decoration,Wedding Favors,Decoration enhancement,                                                 |