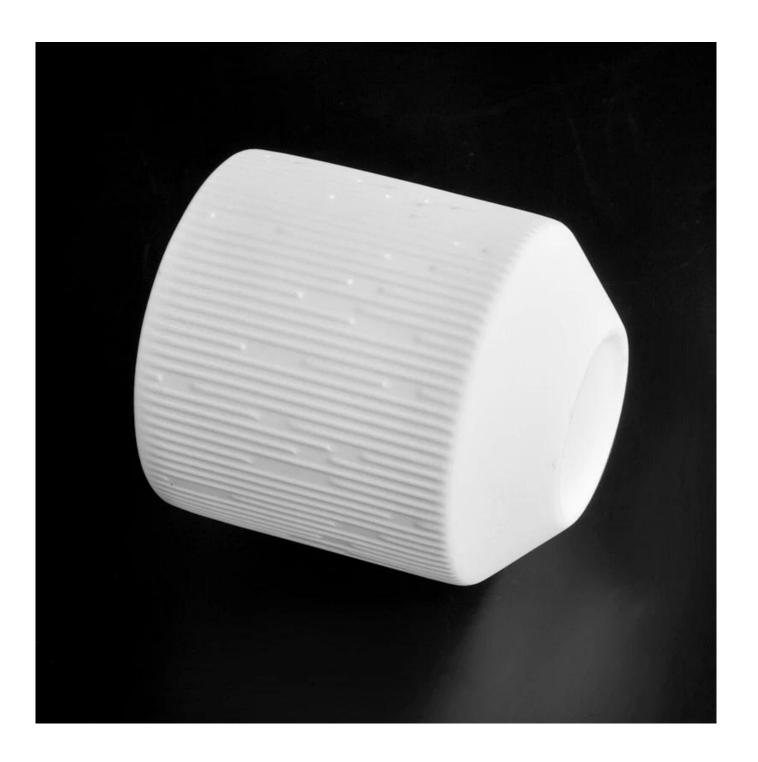

#### Customized Matte White Ceramic Candle Vessels Wholesale

## product description

| product<br>name   | Customized Matte White Ceramic Candle Vessels Wholesale                                                              |
|-------------------|----------------------------------------------------------------------------------------------------------------------|
| Sample<br>time    | <ol> <li>5 days if there is glass shape and size</li> <li>15 days, if you need new shapes and sizes glass</li> </ol> |
| Measure           | Item No.:SGMK22093004 Top dia:92 mm Bottom dia:48 mm Height:102 mm Weight: 340 g Capacity:446 ml                     |
| Packing           | Normal packing, Individual gift box, PVC box, window box, color box, white box, etc                                  |
| Delivery<br>time  | Within 35 days after the sample and order confirmed                                                                  |
| Payment<br>term   | 30% deposit by T/T in advance and the balance against the copy of B/L                                                |
| Shipment          | By sea,by air,by Express and your shipping agent is acceptable                                                       |
| Usage<br>Occasion | Home decor,Wedding Decoration,Wedding Favors,Decoration enhancement,                                                 |