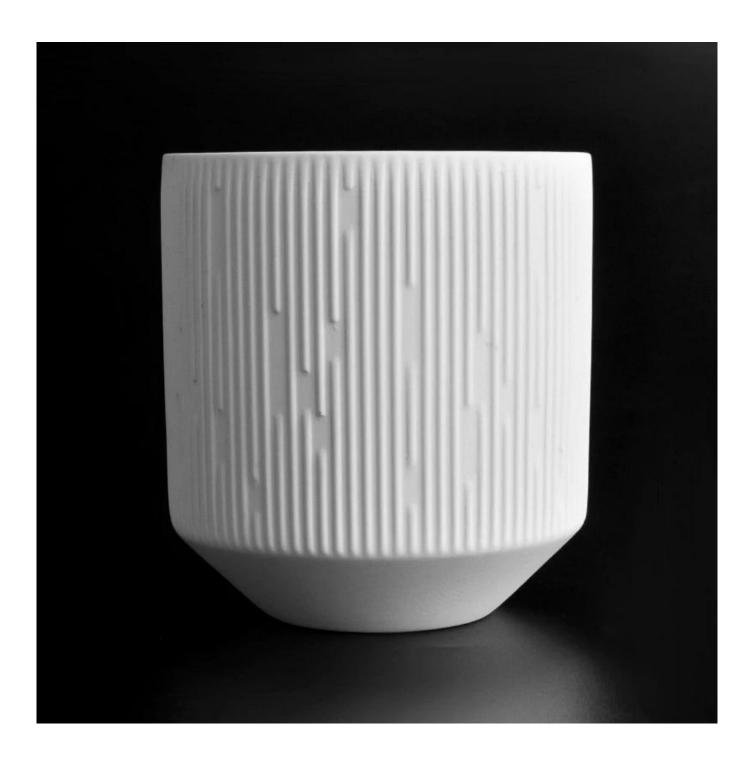

#### Customized Matte White Ceramic Candle Vessels Wholesale

## product description

| product<br>name   | Customized Matte White Ceramic Candle Vessels Wholesale                                                              |
|-------------------|----------------------------------------------------------------------------------------------------------------------|
| Sample<br>time    | <ol> <li>5 days if there is glass shape and size</li> <li>15 days, if you need new shapes and sizes glass</li> </ol> |
| Measure           | Item No.:SGMK22093004 Top dia:92 mm Bottom dia:48 mm Height:102 mm Weight: 340 g Capacity:446 ml                     |
| Packing           | Normal packing, Individual gift box, PVC box, window box, color box, white box, etc                                  |
| Delivery<br>time  | Within 35 days after the sample and order confirmed                                                                  |
| Payment<br>term   | 30% deposit by T/T in advance and the balance against the copy of B/L                                                |
| Shipment          | By sea,by air,by Express and your shipping agent is acceptable                                                       |
| Usage<br>Occasion | Home decor,Wedding Decoration,Wedding Favors,Decoration enhancement,                                                 |