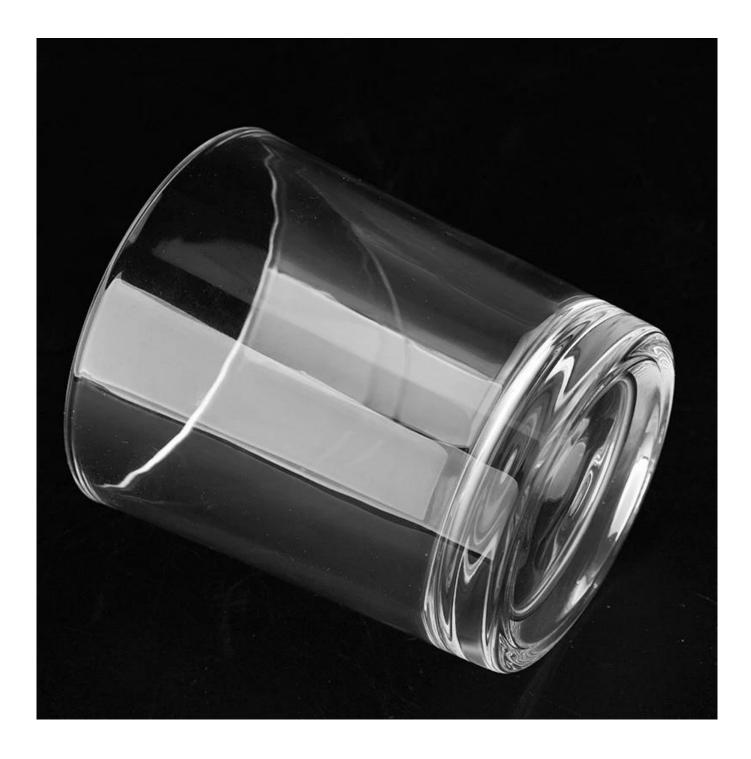

With a gorgeous, crystal clear glass composition, Beautiful craftsmanship and fine glassware go hand-in-hand, and no vessel demonstrates that more eloquently than this glass candle jar. Keep your candles in a container that they deserve, and provide a pretty presentation to your customers.

This youthful and vigorous <u>glass candle jars</u> provide various choice. No matter as candle jar, or as storage jar, It can bring warmth and happiness to your life, customize pattern jars provide you more choices that matches

with your home decoration. You can work out more patterns for you candle brand!

This classic 10 ounce glass tumbler is a fantastic choice for high end scented poured candles. Set up as an aromatherapy cup for the home or wedding party or as a vase for the wedding centerpiece.