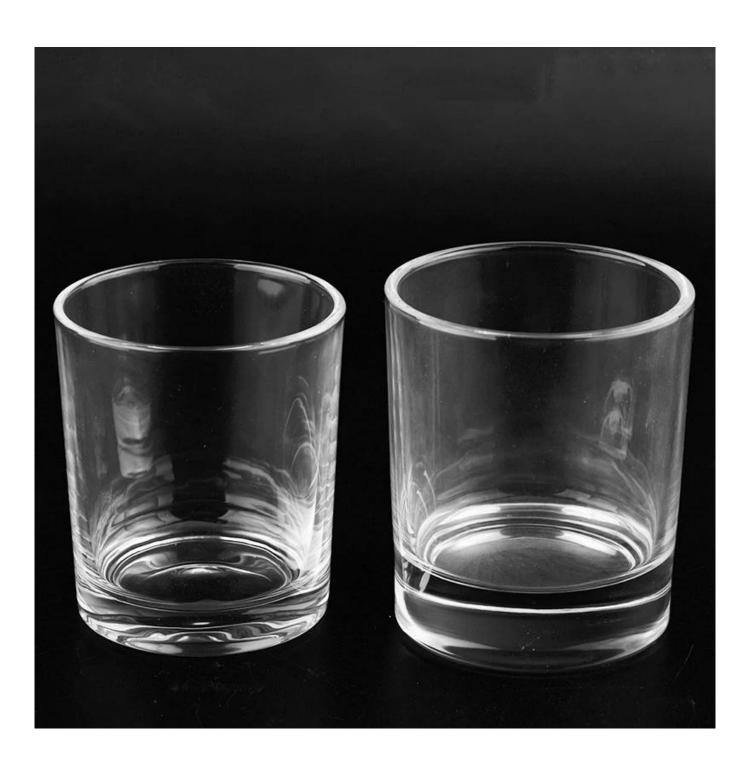

With a gorgeous, crystal clear glass composition, Beautiful craftsmanship and fine glassware go hand-in-hand, and no vessel demonstrates that more eloquently than this glass candle jar. Keep your candles in a container that they deserve, and provide a pretty presentation to your customers.

This youthful and vigorous <u>glass candle jars</u> provide various choice. No matter as candle jar, or as storage jar, It can bring warmth and happiness to your life, customize pattern jars provide you more choices that matches

with your home decoration. You can work out more patterns for you candle brand!

This classic 10 ounce glass tumbler is a fantastic choice for high end scented poured candles. Set up as an aromatherapy cup for the home or wedding party or as a vase for the wedding centerpiece.