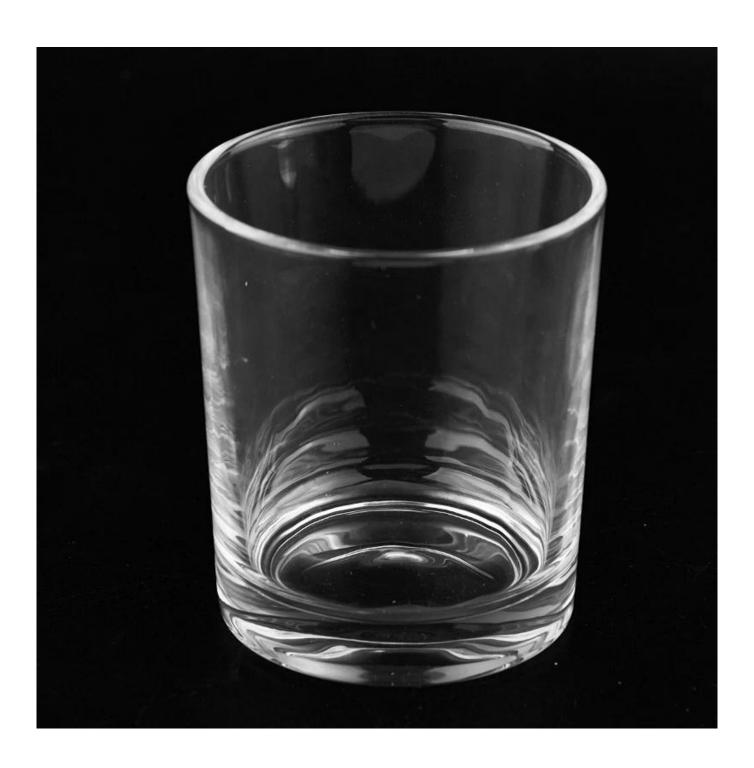

With a gorgeous, crystal clear glass composition, Beautiful craftsmanship and fine glassware go hand-in-hand, and no vessel demonstrates that more eloquently than this glass candle jar. Keep your candles in a container that they deserve, and provide a pretty presentation to your customers.

This youthful and vigorous <u>glass candle jars</u> provide various choice. No matter as candle jar, or as storage jar, It can bring warmth and happiness to your life, customize pattern jars provide you more choices that matches

with your home decoration. You can work out more patterns for you candle brand!

This classic 10 ounce glass tumbler is a fantastic choice for high end scented poured candles. Set up as an aromatherapy cup for the home or wedding party or as a vase for the wedding centerpiece.