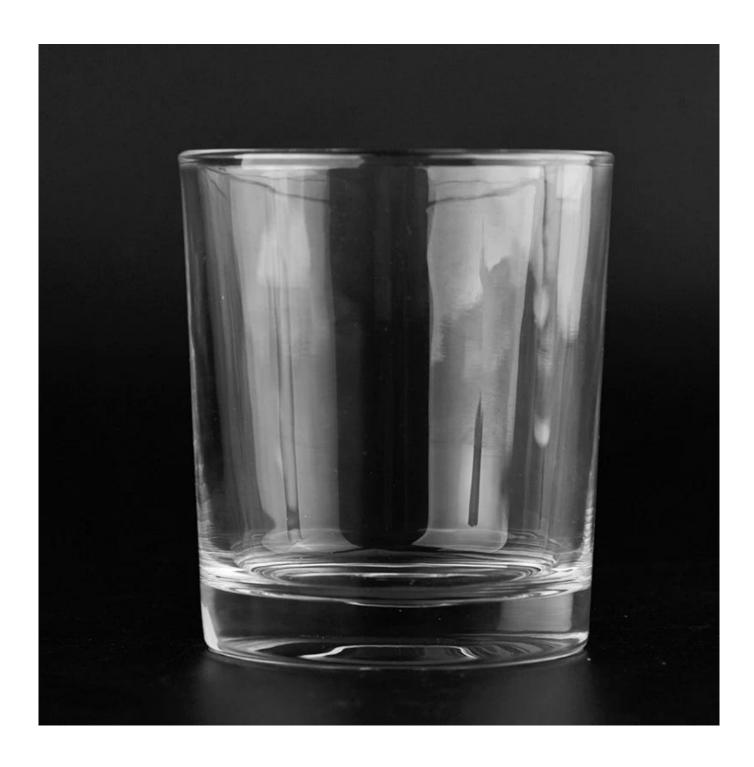

With a gorgeous, crystal clear glass composition, Beautiful craftsmanship and fine glassware go hand-in-hand, and no vessel demonstrates that more eloquently than this glass candle jar. Keep your candles in a container that they deserve, and provide a pretty presentation to your customers.

This youthful and vigorous <u>glass candle jars</u> provide various choice. No matter as candle jar, or as storage jar, It can bring warmth and happiness to your life, customize pattern jars provide you more choices that matches

with your home decoration. You can work out more patterns for you candle brand!

This classic 10 ounce glass tumbler is a fantastic choice for high end scented poured candles. Set up as an aromatherapy cup for the home or wedding party or as a vase for the wedding centerpiece.