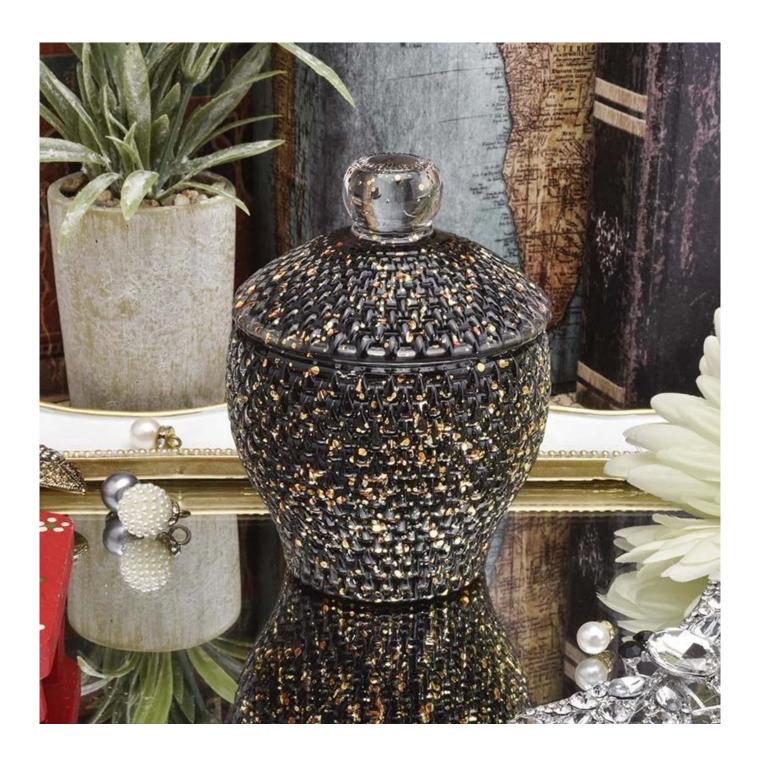

| Customized | Glass Candl | e holder wi | th lid wedd | ling decora | ation |
|------------|-------------|-------------|-------------|-------------|-------|
|            |             |             |             |             |       |
|            |             |             |             |             |       |
|            |             |             |             |             |       |
|            |             |             |             |             |       |
|            |             |             |             |             |       |
|            |             |             |             |             |       |
|            |             |             |             |             |       |
|            |             |             |             |             |       |
|            |             |             |             |             |       |
|            |             |             |             |             |       |
|            |             |             |             |             |       |