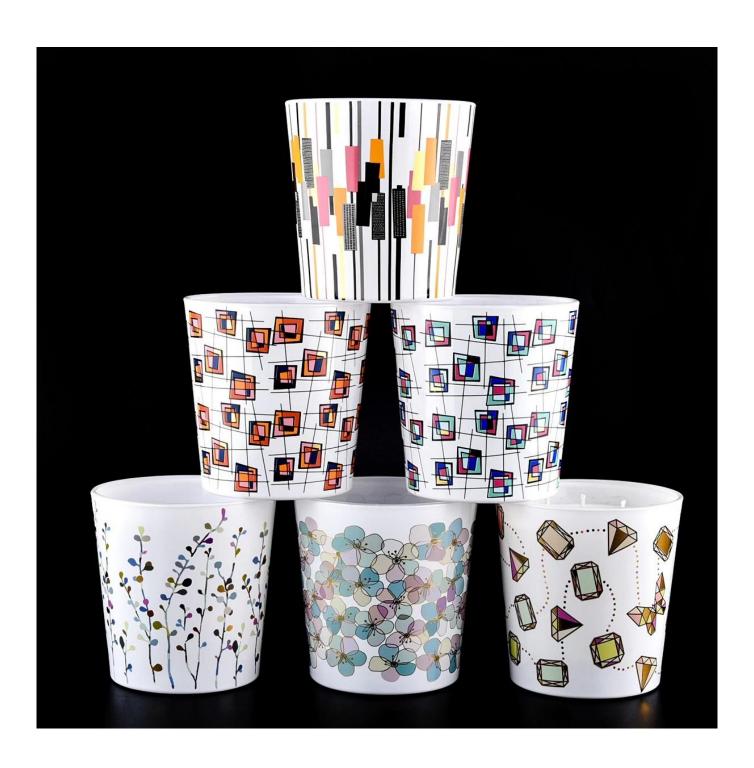

This youthful and vigorous <u>glass candle jars</u> provide various choice. No matter as candle jar, or as storage jar, It can bring warmth and happiness to your life, customize pattern jars provide you more choices that matches with your home decoration. You can work out more patterns for you candle brand!