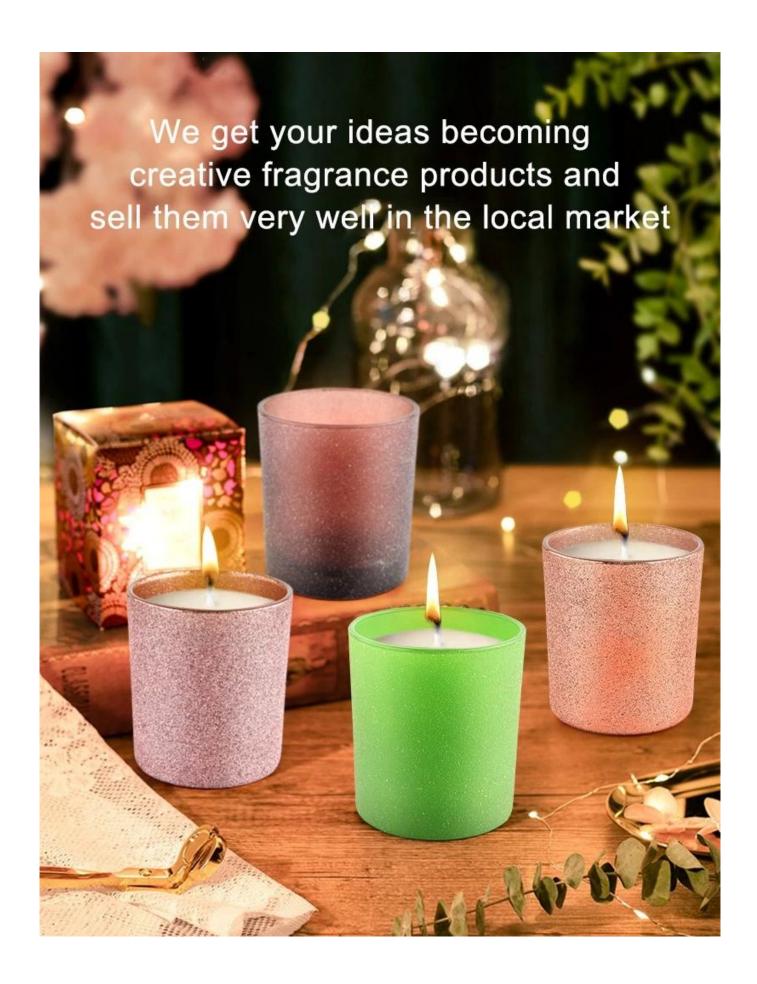

With a gorgeous, crystal clear glass composition, Beautiful craftsmanship and fine glassware go hand-in-hand, and no vessel demonstrates that more eloquently than this glass candle jar. Keep your candles in a container that they deserve, and provide a pretty presentation to your customers.

This youthful and vigorous <u>glass candle jars</u> provide various choice. No matter as candle jar, or as storage jar, It can bring warmth and happiness to your life, customize pattern jars provide you more choices that matches with your home decoration. You can work out more patterns for you candle brand!

This classic 10 ounce glass tumbler is a fantastic choice for high end scented poured candles. Set up as an aromatherapy cup for the home or wedding party or as a vase for the wedding centerpiece.