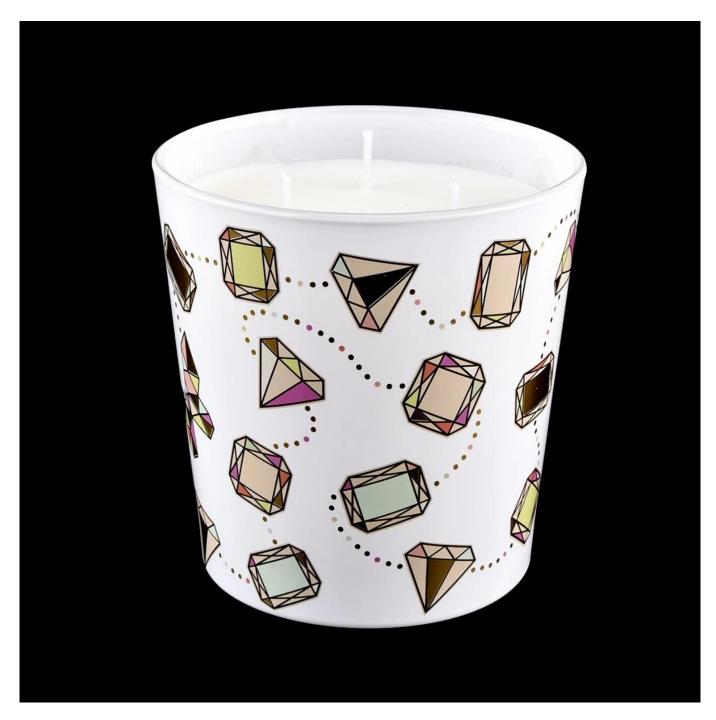

This classic 10 ounce glass tumbler is a fantastic choice for high end scented poured candles. Set up as an aromatherapy cup for the home or wedding party or as a vase for the wedding centerpiece.