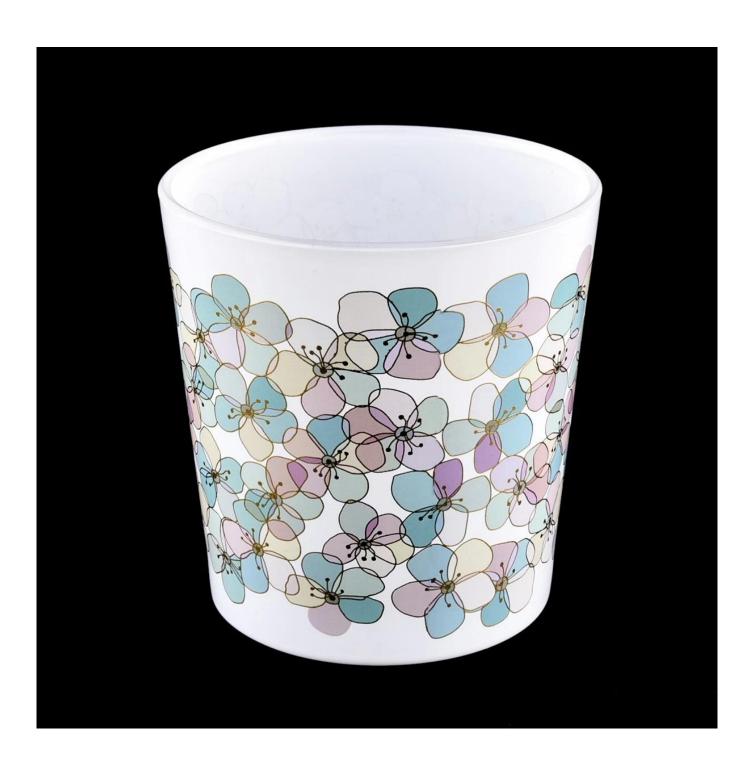

With a gorgeous, crystal clear glass composition, Beautiful craftsmanship and fine glassware go hand-in-hand, and no vessel demonstrates that more eloquently than this glass candle jar. Keep your candles in a container that they deserve, and provide a pretty presentation to your customers.

This youthful and vigorous <u>glass candle jars</u> provide various choice. No matter as candle jar, or as storage jar, It can bring warmth and happiness to your life, customize pattern jars provide you more choices that matches with your home decoration. You can work out more patterns for you candle brand!