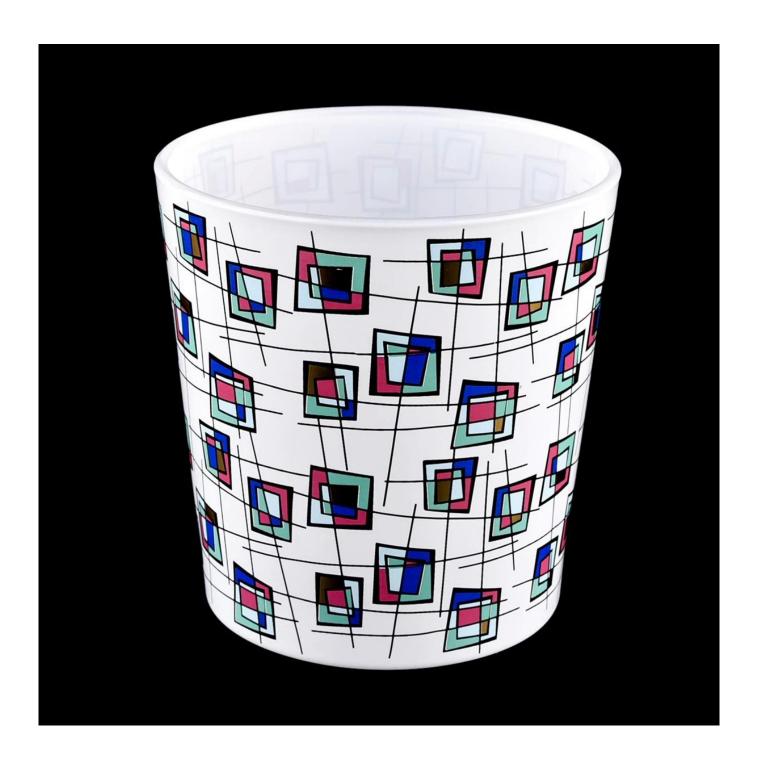

With a gorgeous, crystal clear glass composition, Beautiful craftsmanship and fine glassware go hand-in-hand, and no vessel demonstrates that more eloquently than this glass candle jar. Keep your candles in a container that they deserve, and provide a pretty presentation to your customers.

This youthful and vigorous <u>glass candle jars</u> provide various choice. No matter as candle jar, or as storage jar, It can bring warmth and happiness to your life, customize pattern jars provide you more choices that matches with your home decoration. You can work out more patterns for you candle brand!