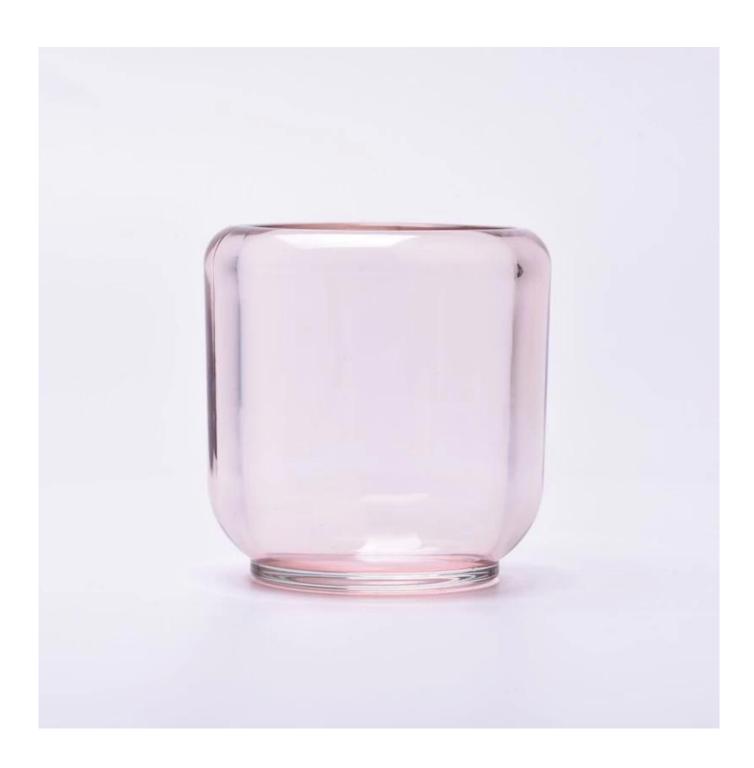

With a gorgeous, crystal clear glass composition, Beautiful craftsmanship and fine glassware go hand-in-hand, and no vessel demonstrates that more eloquently than this glass candle jar. Keep your candles in a container that they deserve, and provide a pretty presentation to your customers.

This youthful and vigorous <u>glass candle jars</u> provide various choice. No matter as candle jar, or as storage jar, It can bring warmth and happiness to your life, customize pattern jars provide you more choices that matches with your home decoration. You can work out more patterns for you candle

# brand!

This glass tumbler is a fantastic choice for high end scented poured candles. Set up as an aromatherapy cup for the home or wedding party or as a vase for the wedding centerpiece.