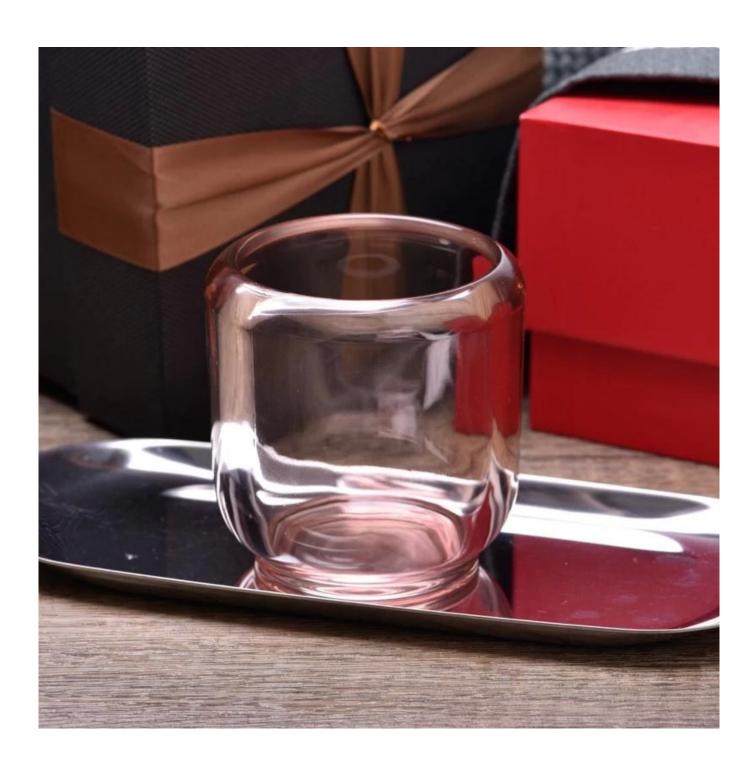

With a gorgeous, crystal clear glass composition, Beautiful craftsmanship and fine glassware go hand-in-hand, and no vessel demonstrates that more eloquently than this glass candle jar. Keep your candles in a container that they deserve, and provide a pretty presentation to your customers.

This youthful and vigorous <u>glass candle jars</u> provide various choice. No matter as candle jar, or as storage jar, It can bring warmth and happiness to your life, customize pattern jars provide you more choices that matches with your home decoration. You can work out more patterns for you candle