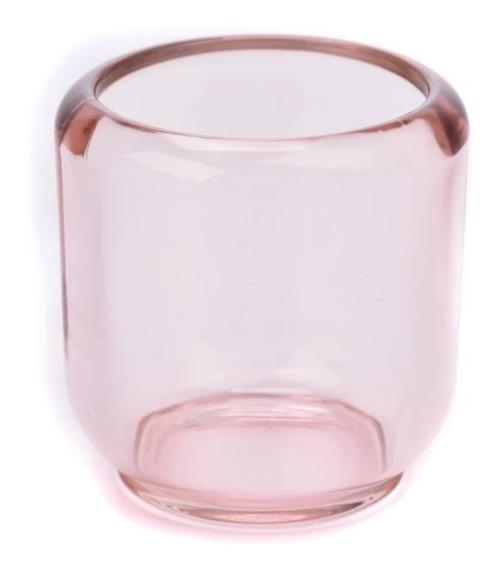

With a gorgeous, crystal clear glass composition, Beautiful craftsmanship and fine glassware go hand-in-hand, and no vessel demonstrates that more eloquently than this glass candle jar. Keep your candles in a container that they deserve, and provide a pretty presentation to your customers.

This youthful and vigorous <u>glass candle jars</u> provide various choice. No matter as candle jar, or as storage jar, It can bring warmth and happiness to your life, customize pattern jars provide you more choices that matches with your home decoration. You can work out more patterns for you candle

# brand!

This glass tumbler is a fantastic choice for high end scented poured candles. Set up as an aromatherapy cup for the home or wedding party or as a vase for the wedding centerpiece.