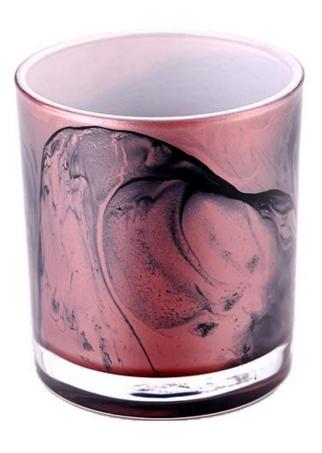

With a gorgeous, crystal clear glass composition, Beautiful craftsmanship and fine glassware go hand-in-hand, and no vessel demonstrates that more eloquently than this glass candle jar. Keep your candles in a container that they deserve, and provide a pretty presentation to your customers.

This youthful and vigorous <u>glass candle jars</u> provide various choice. No matter as candle jar, or as storage jar, It can bring warmth and happiness to your life, customize pattern jars provide you more choices that matches

with your home decoration. You can work out more patterns for you candle brand!

This classic 10 ounce glass tumbler is a fantastic choice for high end scented poured candles. Set up as an aromatherapy cup for the home or wedding party or as a vase for the wedding centerpiece.