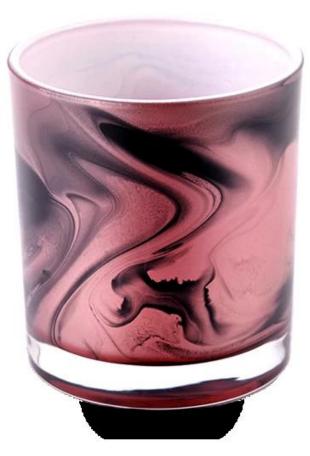

With a gorgeous, crystal clear glass composition, Beautiful craftsmanship and fine glassware go hand-in-hand, and no vessel demonstrates that more eloquently than this glass candle jar. Keep your candles in a container that they deserve, and provide a pretty presentation to your customers.

This youthful and vigorous <u>glass candle jars</u> provide various choice. No matter as candle jar, or as storage jar, It can bring warmth and happiness to your life, customize pattern jars provide you more choices that matches

with your home decoration. You can work out more patterns for you candle brand!

This classic 10 ounce glass tumbler is a fantastic choice for high end scented poured candles. Set up as an aromatherapy cup for the home or wedding party or as a vase for the wedding centerpiece.