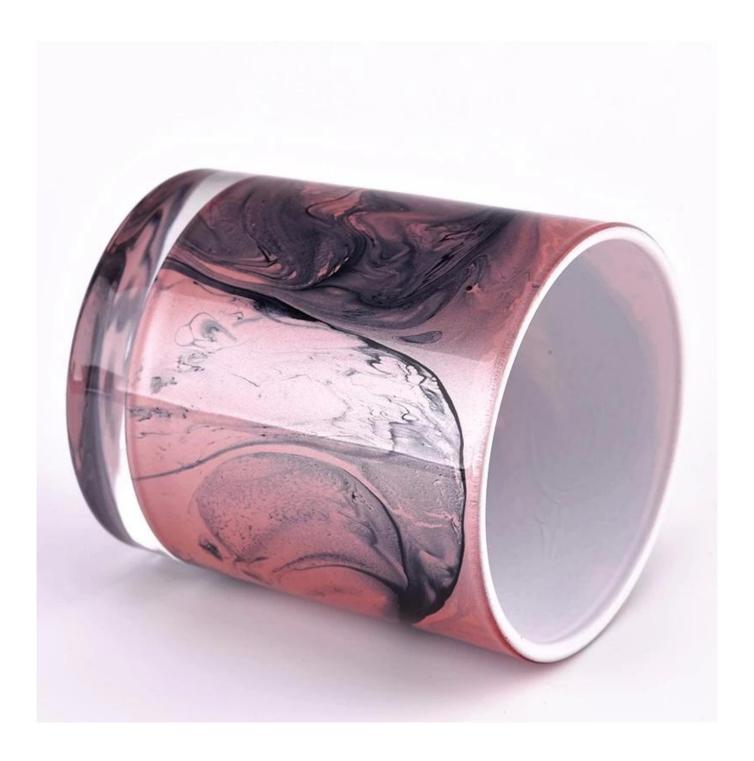

With a gorgeous, crystal clear glass composition, Beautiful craftsmanship and fine glassware go hand-in-hand, and no vessel demonstrates that more eloquently than this glass candle jar. Keep your candles in a container that they deserve, and provide a pretty presentation to your customers.

This youthful and vigorous <u>glass candle jars</u> provide various choice. No matter as candle jar, or as storage jar, It can bring warmth and happiness to your life, customize pattern jars provide you more choices that matches

with your home decoration. You can work out more patterns for you candle brand!

This classic 10 ounce glass tumbler is a fantastic choice for high end scented poured candles. Set up as an aromatherapy cup for the home or wedding party or as a vase for the wedding centerpiece.