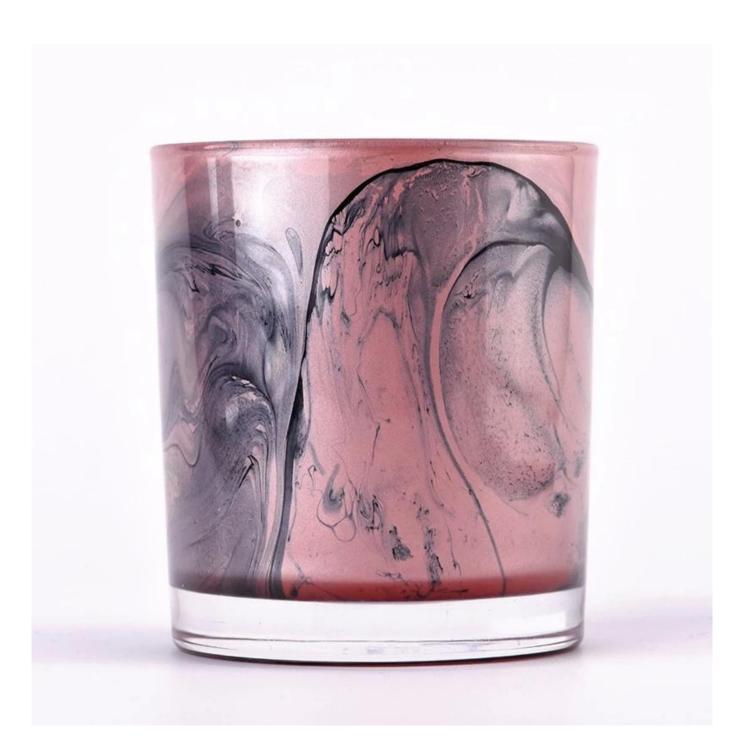

With a gorgeous, crystal clear glass composition, Beautiful craftsmanship and fine glassware go hand-in-hand, and no vessel demonstrates that more eloquently than this glass candle jar. Keep your candles in a container that they deserve, and provide a pretty presentation to your customers.

This youthful and vigorous <u>glass candle jars</u> provide various choice. No matter as candle jar, or as storage jar, It can bring warmth and happiness to your life, customize pattern jars provide you more choices that matches

with your home decoration. You can work out more patterns for you candle brand!

This classic 10 ounce glass tumbler is a fantastic choice for high end scented poured candles. Set up as an aromatherapy cup for the home or wedding party or as a vase for the wedding centerpiece.