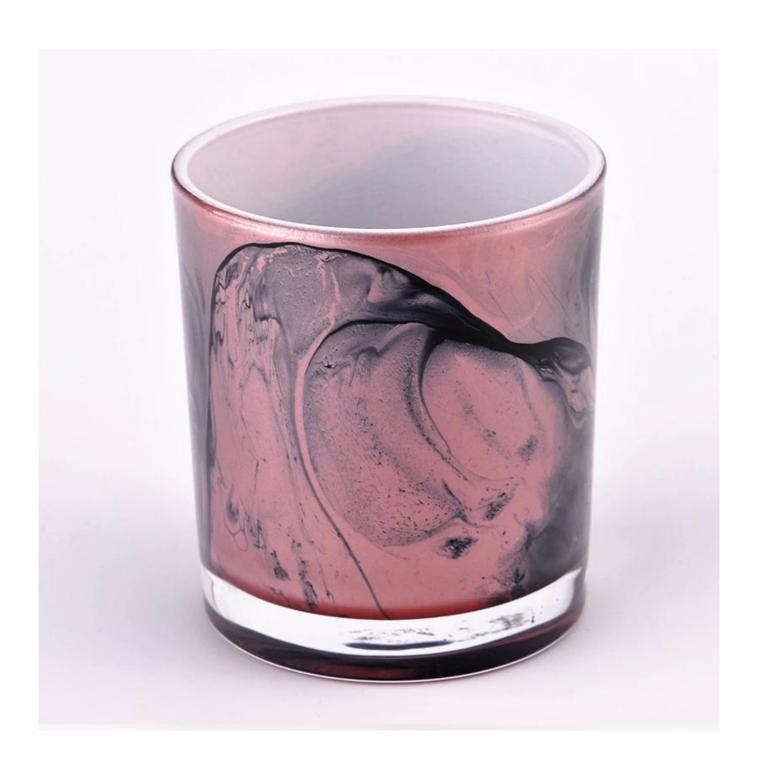

With a gorgeous, crystal clear glass composition, Beautiful craftsmanship and fine glassware go hand-in-hand, and no vessel demonstrates that more eloquently than this glass candle jar. Keep your candles in a container that they deserve, and provide a pretty presentation to your customers.

This youthful and vigorous <u>glass candle jars</u> provide various choice. No matter as candle jar, or as storage jar, It can bring warmth and happiness to your life, customize pattern jars provide you more choices that matches

with your home decoration. You can work out more patterns for you candle brand!

This classic 10 ounce glass tumbler is a fantastic choice for high end scented poured candles. Set up as an aromatherapy cup for the home or wedding party or as a vase for the wedding centerpiece.