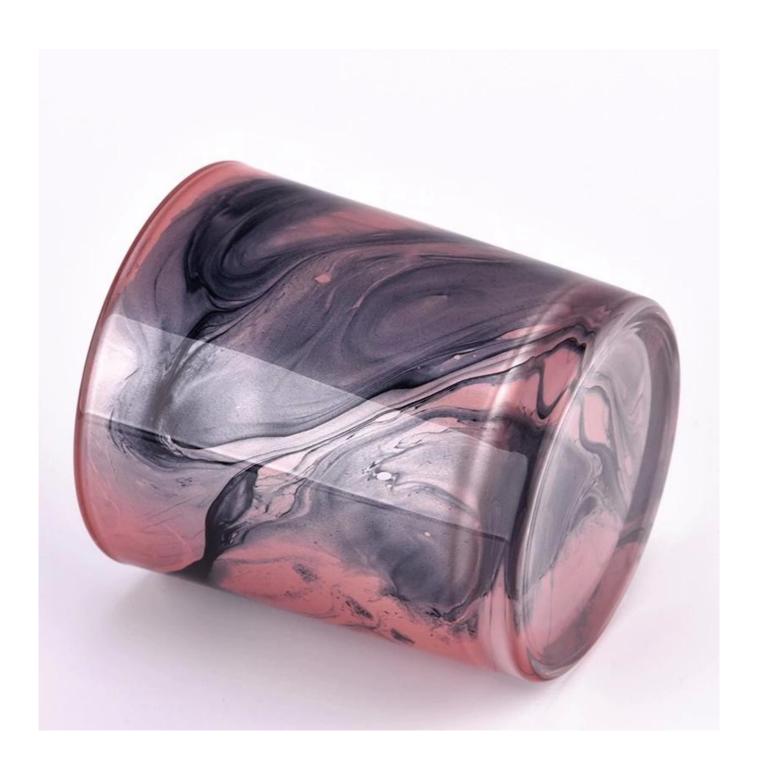

With a gorgeous, crystal clear glass composition, Beautiful craftsmanship and fine glassware go hand-in-hand, and no vessel demonstrates that more eloquently than this glass candle jar. Keep your candles in a container that they deserve, and provide a pretty presentation to your customers.

This youthful and vigorous <u>glass candle jars</u> provide various choice. No matter as candle jar, or as storage jar, It can bring warmth and happiness to your life, customize pattern jars provide you more choices that matches

with your home decoration. You can work out more patterns for you candle brand!

This classic 10 ounce glass tumbler is a fantastic choice for high end scented poured candles. Set up as an aromatherapy cup for the home or wedding party or as a vase for the wedding centerpiece.