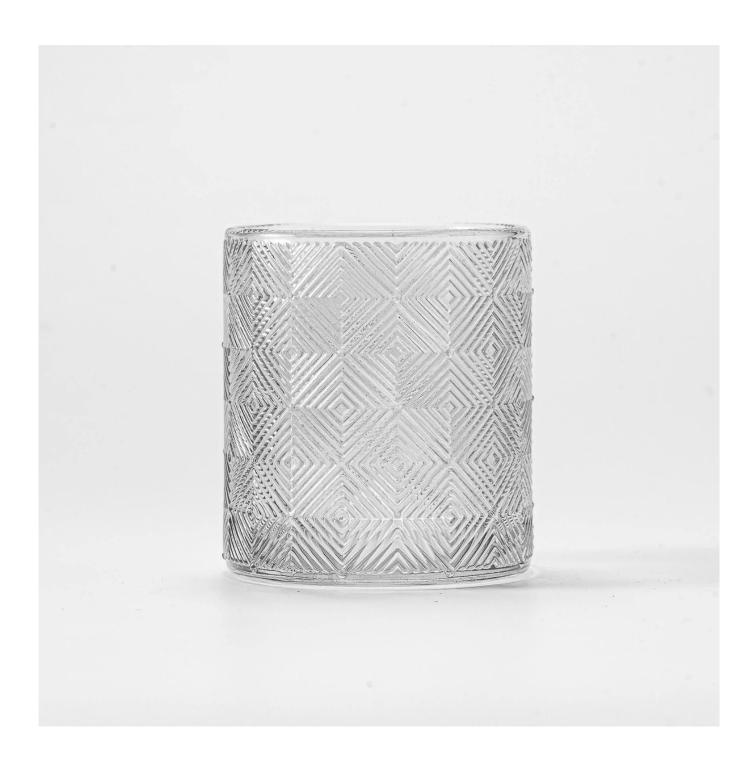

With a gorgeous, crystal clear glass composition, Beautiful craftsmanship and fine glassware go hand-in-hand, and no vessel demonstrates that more eloquently than this glass candle jar. Keep your candles in a container that they deserve, and provide a pretty presentation to your customers.

This youthful and vigorous <u>glass candle jars</u> provide various choice. No matter as candle jar, or as storage jar, It can bring warmth and happiness to your life, customize pattern jars provide you more choices that matches

with your home decoration. You can work out more patterns for you candle brand!

This classic 10 ounce glass tumbler is a fantastic choice for high end scented poured candles. Set up as an aromatherapy cup for the home or wedding party or as a vase for the wedding centerpiece.