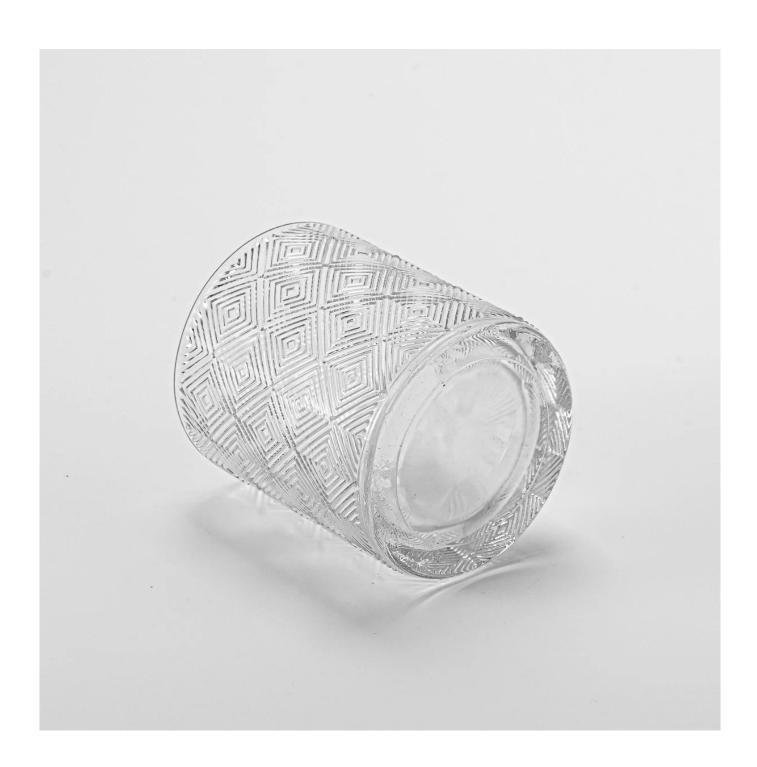

With a gorgeous, crystal clear glass composition, Beautiful craftsmanship and fine glassware go hand-in-hand, and no vessel demonstrates that more eloquently than this glass candle jar. Keep your candles in a container that they deserve, and provide a pretty presentation to your customers.

This youthful and vigorous <u>glass candle jars</u> provide various choice. No matter as candle jar, or as storage jar, It can bring warmth and happiness to your life, customize pattern jars provide you more choices that matches

with your home decoration. You can work out more patterns for you candle brand!

This classic 10 ounce glass tumbler is a fantastic choice for high end scented poured candles. Set up as an aromatherapy cup for the home or wedding party or as a vase for the wedding centerpiece.