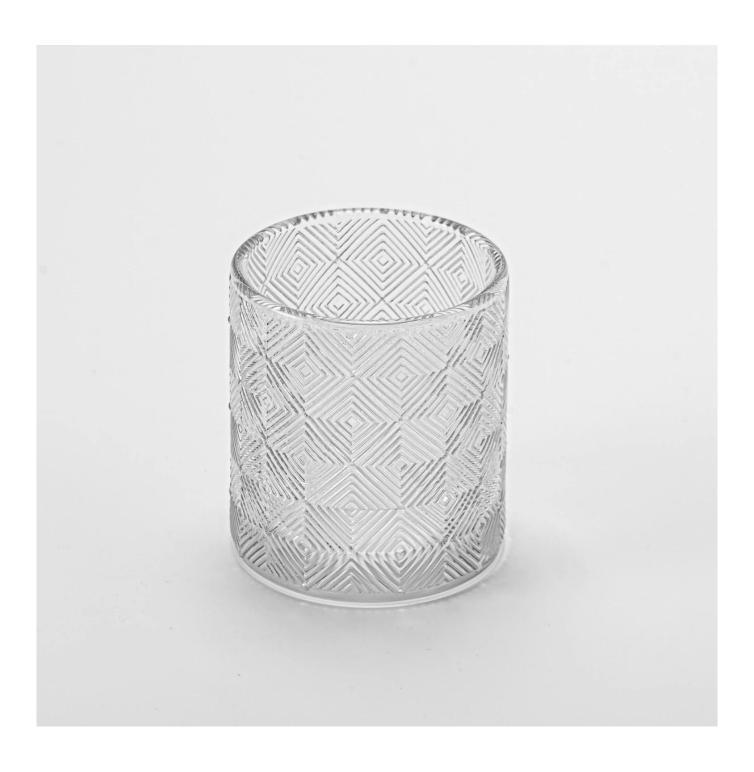

With a gorgeous, crystal clear glass composition, Beautiful craftsmanship and fine glassware go hand-in-hand, and no vessel demonstrates that more eloquently than this glass candle jar. Keep your candles in a container that they deserve, and provide a pretty presentation to your customers.

This youthful and vigorous <u>glass candle jars</u> provide various choice. No matter as candle jar, or as storage jar, It can bring warmth and happiness to your life, customize pattern jars provide you more choices that matches

with your home decoration. You can work out more patterns for you candle brand!

This classic 10 ounce glass tumbler is a fantastic choice for high end scented poured candles. Set up as an aromatherapy cup for the home or wedding party or as a vase for the wedding centerpiece.