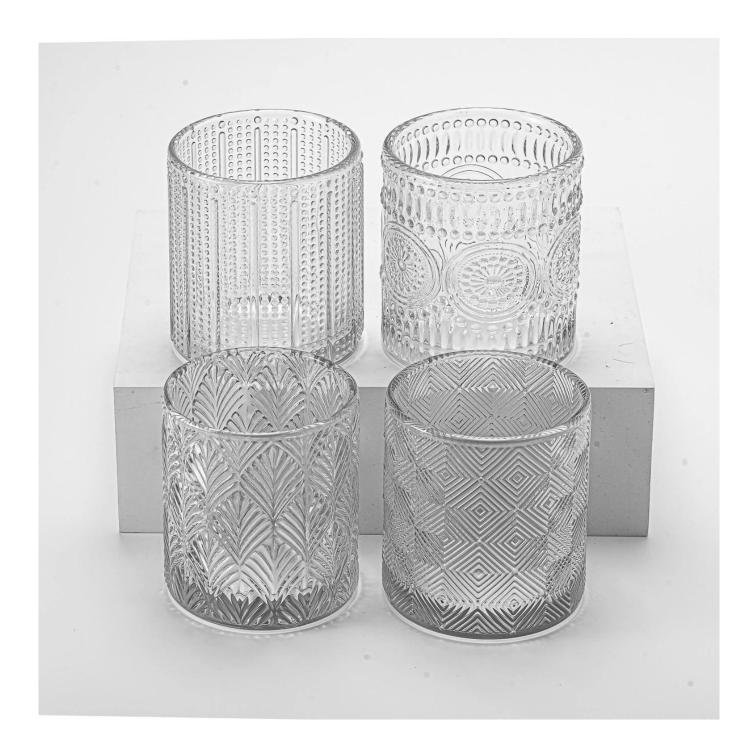

This youthful and vigorous <u>glass candle jars</u> provide various choice. No matter as candle jar, or as storage jar, It can bring warmth and happiness to your life, customize pattern jars provide you more choices that matches

with your home decoration. You can work out more patterns for you candle brand!

This classic 10 ounce glass tumbler is a fantastic choice for high end scented poured candles. Set up as an aromatherapy cup for the home or wedding party or as a vase for the wedding centerpiece.