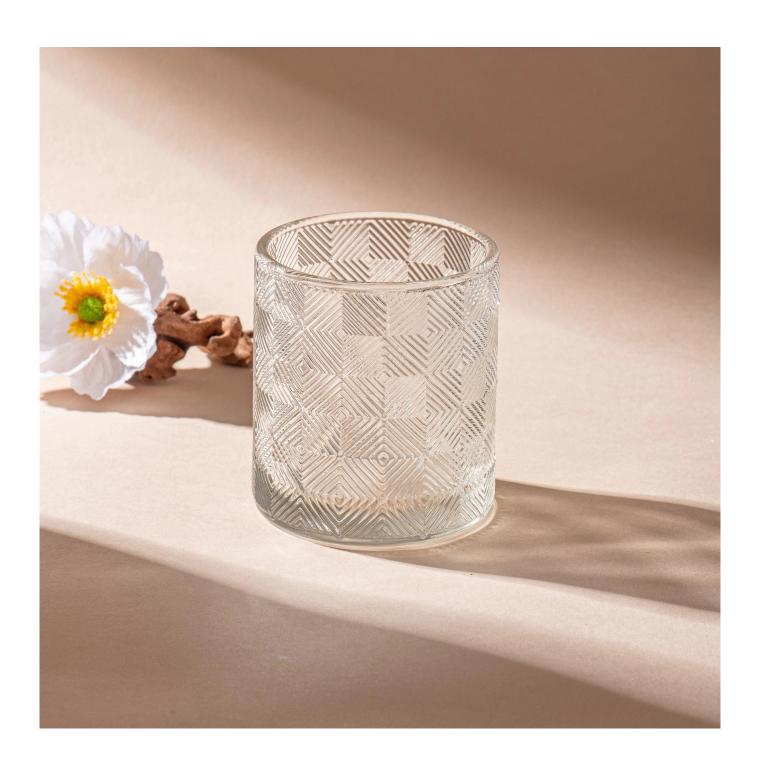

With a gorgeous, crystal clear glass composition, Beautiful craftsmanship and fine glassware go hand-in-hand, and no vessel demonstrates that more eloquently than this glass candle jar. Keep your candles in a container that they deserve, and provide a pretty presentation to your customers.

This youthful and vigorous <u>glass candle jars</u> provide various choice. No matter as candle jar, or as storage jar, It can bring warmth and happiness to your life, customize pattern jars provide you more choices that matches

with your home decoration. You can work out more patterns for you candle brand!

This classic 10 ounce glass tumbler is a fantastic choice for high end scented poured candles. Set up as an aromatherapy cup for the home or wedding party or as a vase for the wedding centerpiece.