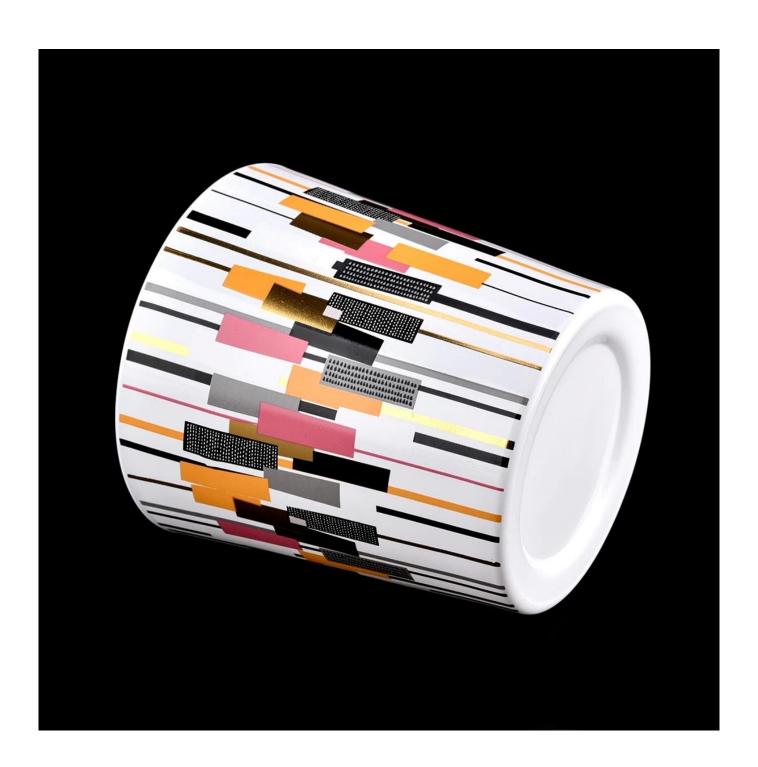

This youthful and vigorous glass candle jars provide various choice. No

matter as candle jar, or as storage jar, It can bring warmth and happiness to your life, customize pattern jars provide you more choices that matches with your home decoration. You can work out more patterns for you candle brand!