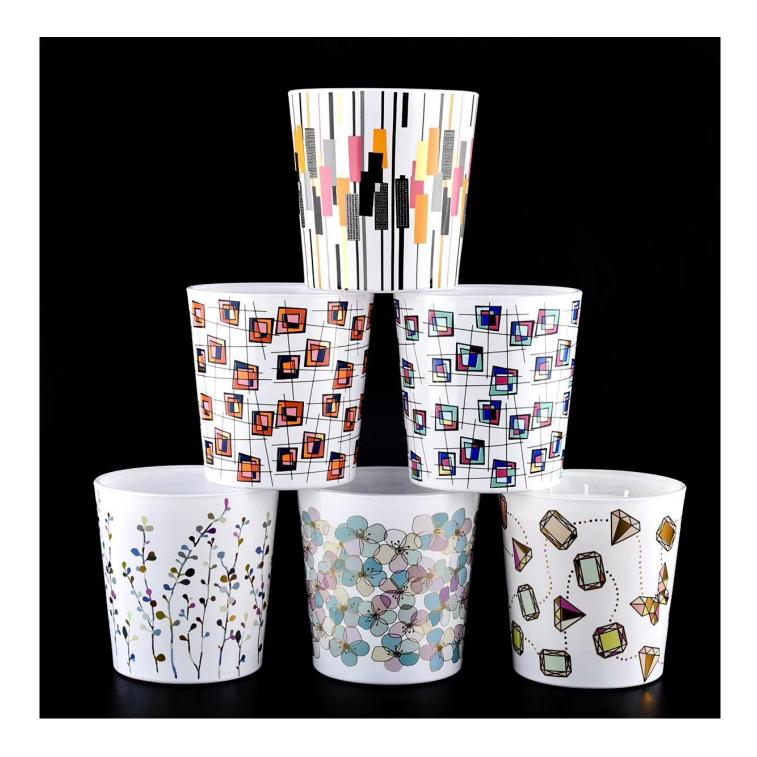

This youthful and vigorous glass candle jars provide various choice. No

matter as candle jar, or as storage jar, It can bring warmth and happiness to your life, customize pattern jars provide you more choices that matches with your home decoration. You can work out more patterns for you candle brand!

This classic 10 ounce glass tumbler is a fantastic choice for high end scented poured candles. Set up as an aromatherapy cup for the home or wedding party or as a vase for the wedding centerpiece.