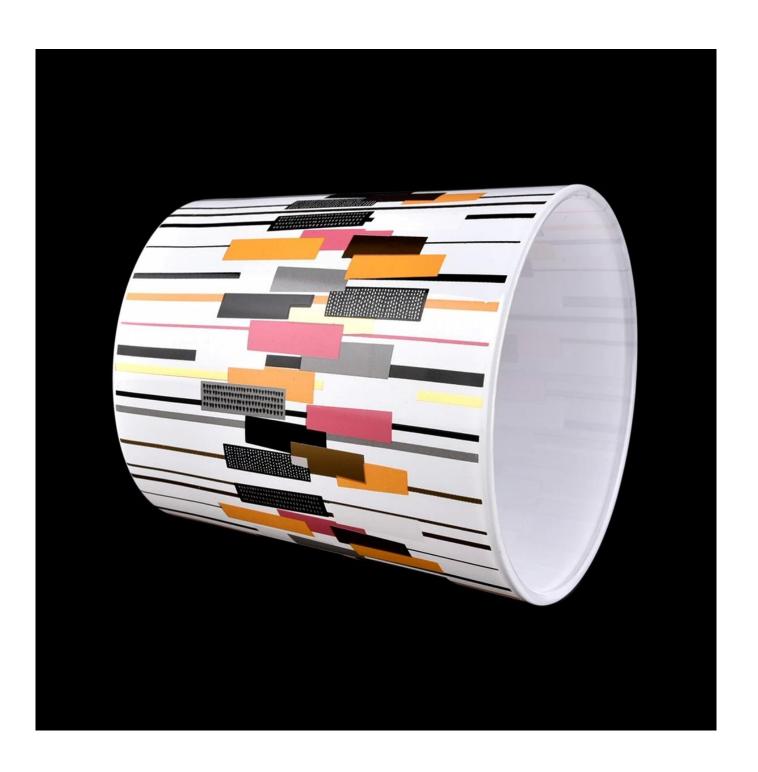

This youthful and vigorous glass candle jars provide various choice. No

matter as candle jar, or as storage jar, It can bring warmth and happiness to your life, customize pattern jars provide you more choices that matches with your home decoration. You can work out more patterns for you candle brand!