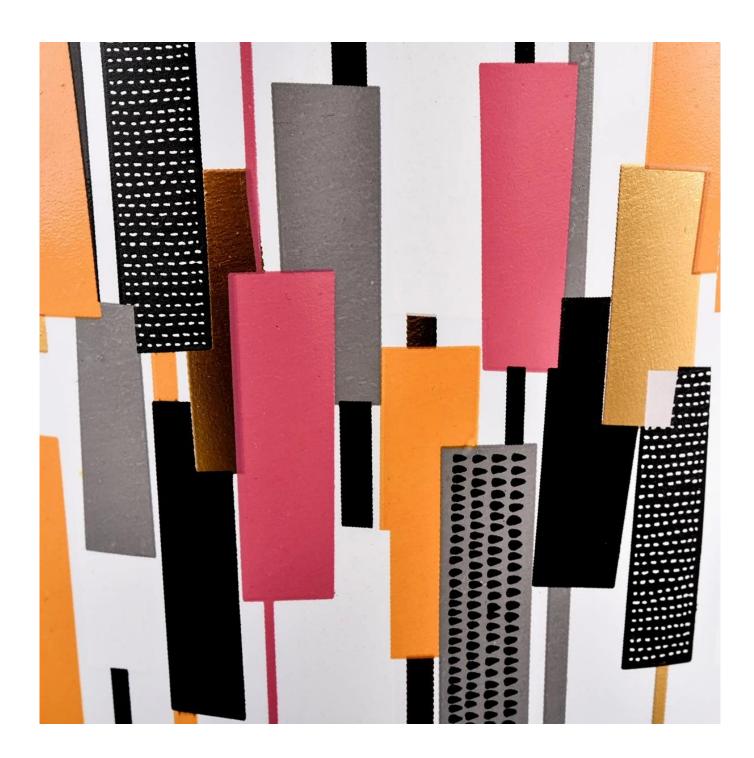

With a gorgeous, crystal clear glass composition, Beautiful craftsmanship and fine glassware go hand-in-hand, and no vessel demonstrates that more eloquently than this glass candle jar. Keep your candles in a container that they deserve, and provide a pretty presentation to your customers.

This youthful and vigorous glass candle jars provide various choice. No

matter as candle jar, or as storage jar, It can bring warmth and happiness to your life, customize pattern jars provide you more choices that matches with your home decoration. You can work out more patterns for you candle brand!