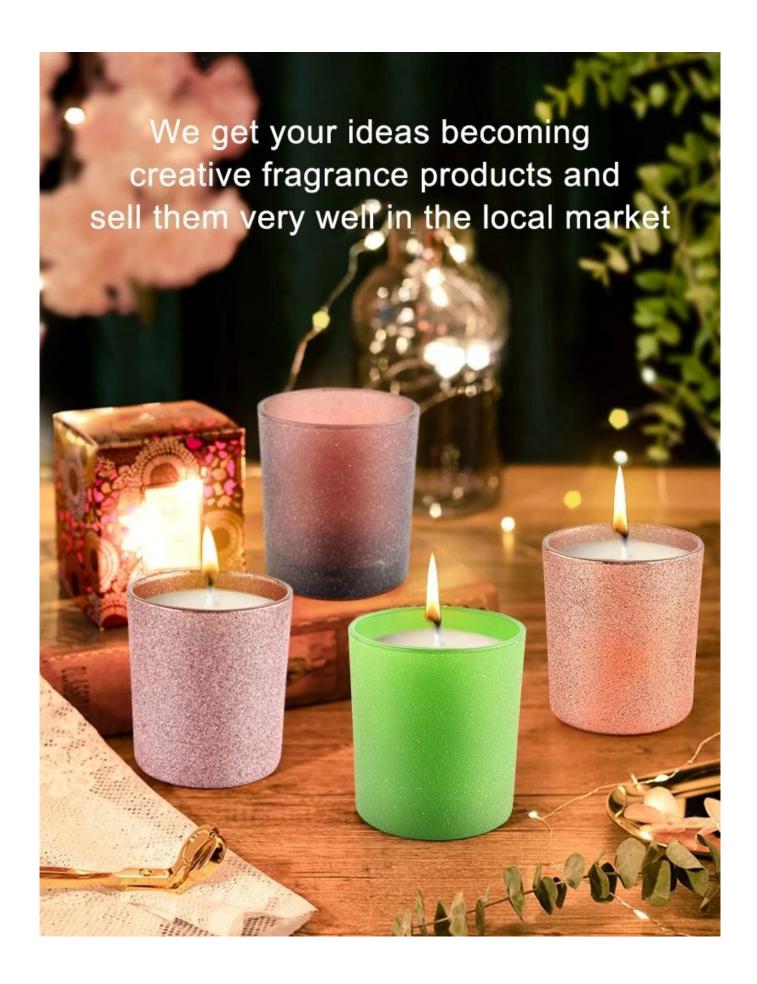

With a gorgeous, crystal clear glass composition, Beautiful craftsmanship and fine glassware go hand-in-hand, and no vessel demonstrates that more eloquently than this glass candle jar. Keep your candles in a container that they deserve, and provide a pretty presentation to your customers.

This youthful and vigorous glass candle jars provide various choice. No

matter as candle jar, or as storage jar, It can bring warmth and happiness to your life, customize pattern jars provide you more choices that matches with your home decoration. You can work out more patterns for you candle brand!

This classic 10 ounce glass tumbler is a fantastic choice for high end scented poured candles. Set up as an aromatherapy cup for the home or wedding party or as a vase for the wedding centerpiece.