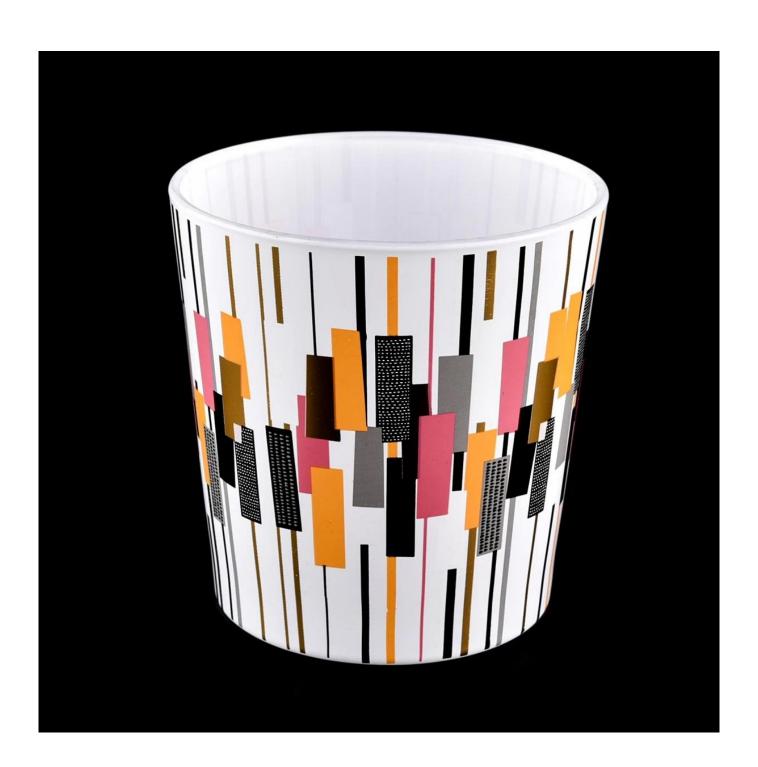

This youthful and vigorous glass candle jars provide various choice. No

matter as candle jar, or as storage jar, It can bring warmth and happiness to your life, customize pattern jars provide you more choices that matches with your home decoration. You can work out more patterns for you candle brand!