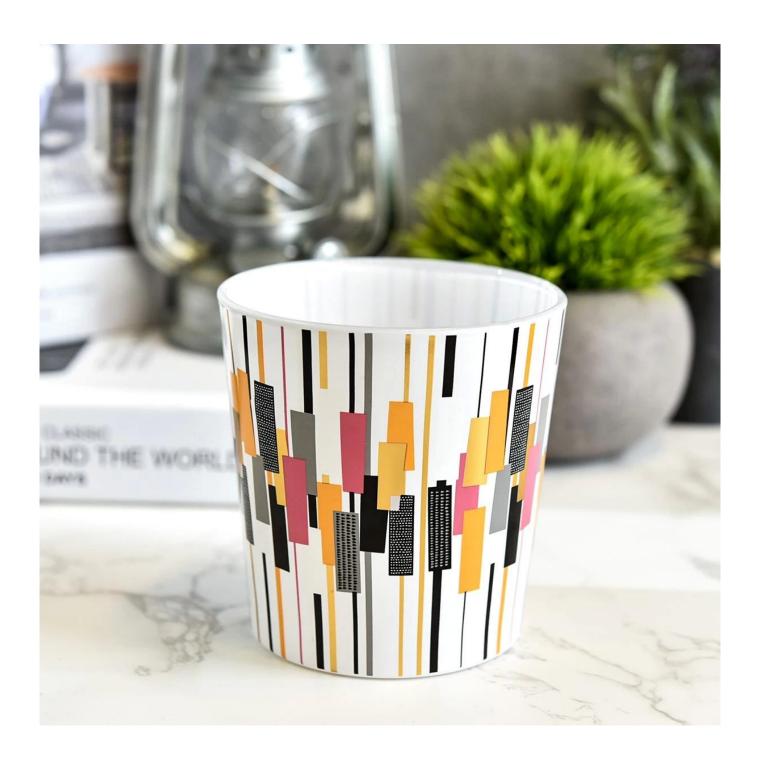

With a gorgeous, crystal clear glass composition, Beautiful craftsmanship and fine glassware go hand-in-hand, and no vessel demonstrates that more eloquently than this glass candle jar. Keep your candles in a container that they deserve, and provide a pretty presentation to your customers.

This youthful and vigorous glass candle jars provide various choice. No

matter as candle jar, or as storage jar, It can bring warmth and happiness to your life, customize pattern jars provide you more choices that matches with your home decoration. You can work out more patterns for you candle brand!

This classic 10 ounce glass tumbler is a fantastic choice for high end scented poured candles. Set up as an aromatherapy cup for the home or wedding party or as a vase for the wedding centerpiece.