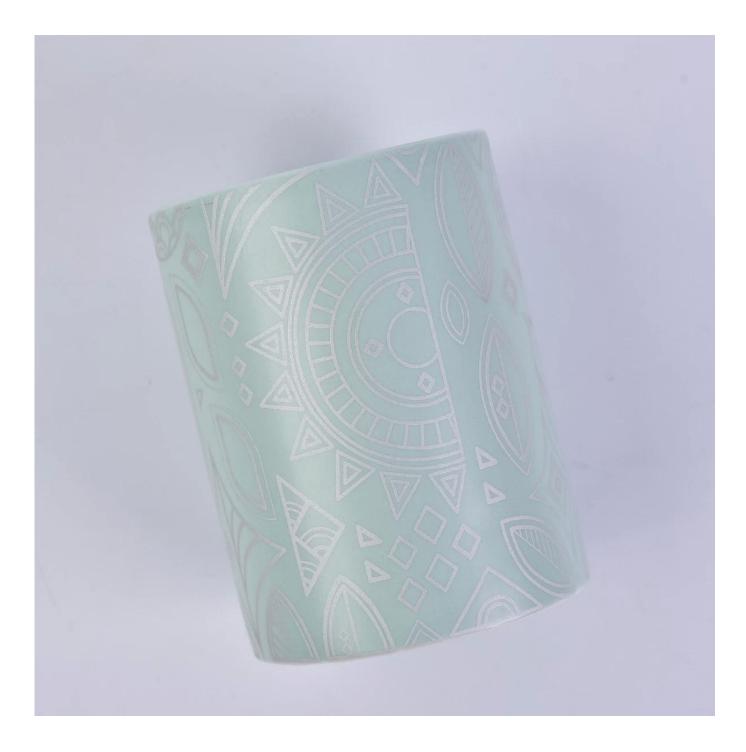

#### **Product Description**

Item No SGMK20111808

| Product Size                                                             | Top dia: 90 mm<br>Bottom dia: 50 mm<br>Height:100mm<br>Weight: 263g<br>Capacity: 430ml<br>4oz,6oz,8oz,10oz,12oz,14oz and other dimension are availible                                                               |
|--------------------------------------------------------------------------|----------------------------------------------------------------------------------------------------------------------------------------------------------------------------------------------------------------------|
| Material<br>Samples                                                      | <b>Custom design are welcome</b><br>Customized Color Ceramic Candle Jars<br>Existing clear glass samples for free<br>Sent collected by courier                                                                       |
| Samples time<br>Packing<br>Delivery time<br>Payment terms<br>Certificate | 5-7 days after confirming.<br>Normal Packing, 48pcs per carton<br>Within 35 days after the sample and order confirmed<br>30% pay by TT ,balance paid after showing the BL copy<br>Annealing(for candle holders) test |