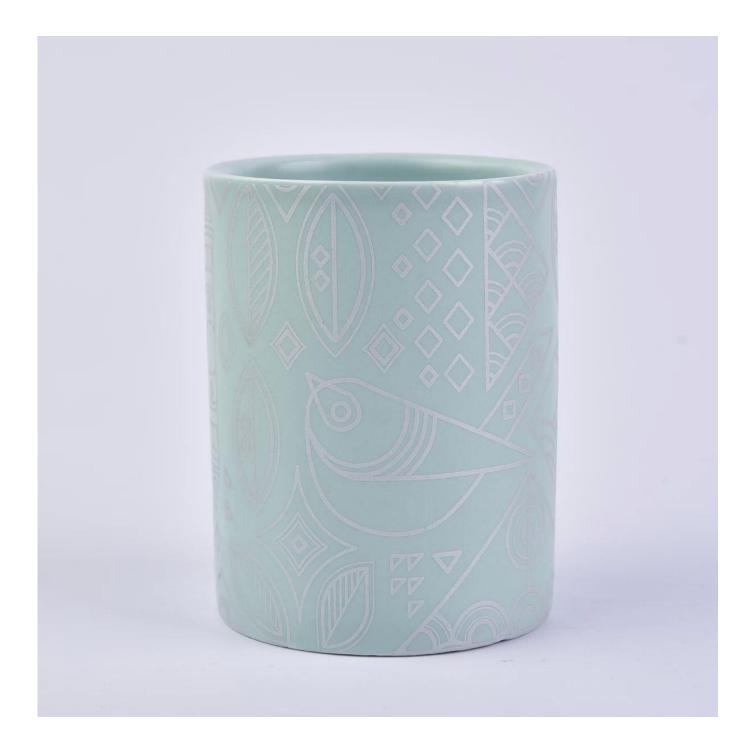

#### **Product Description**

Item No SGMK20111808

| Product Size                                                             | Top dia: 90 mm<br>Bottom dia: 50 mm<br>Height:100mm<br>Weight: 263g<br>Capacity: 430ml<br>4oz,6oz,8oz,10oz,12oz,14oz and other dimension are availible                                                               |
|--------------------------------------------------------------------------|----------------------------------------------------------------------------------------------------------------------------------------------------------------------------------------------------------------------|
| Material<br>Samples                                                      | <b>Custom design are welcome</b><br>Customized Color Ceramic Candle Jars<br>Existing clear glass samples for free<br>Sent collected by courier                                                                       |
| Samples time<br>Packing<br>Delivery time<br>Payment terms<br>Certificate | 5-7 days after confirming.<br>Normal Packing, 48pcs per carton<br>Within 35 days after the sample and order confirmed<br>30% pay by TT ,balance paid after showing the BL copy<br>Annealing(for candle holders) test |