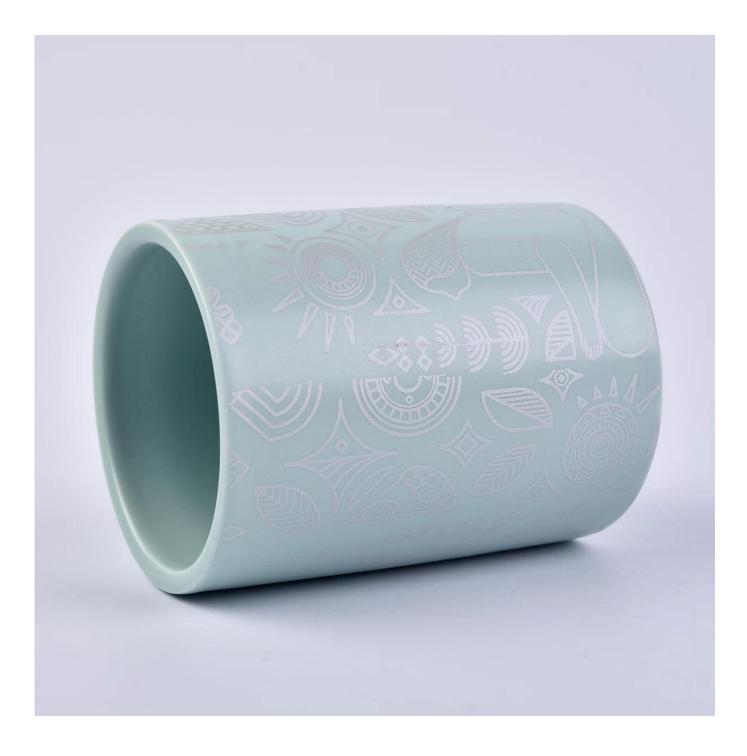

#### **Product Description**

Item No SGMK20111808

| Product Size                                                             | Top dia: 90 mm<br>Bottom dia: 50 mm<br>Height:100mm<br>Weight: 263g<br>Capacity: 430ml<br>4oz,6oz,8oz,10oz,12oz,14oz and other dimension are availible                                                               |
|--------------------------------------------------------------------------|----------------------------------------------------------------------------------------------------------------------------------------------------------------------------------------------------------------------|
| Material<br>Samples                                                      | <b>Custom design are welcome</b><br>Customized Color Ceramic Candle Jars<br>Existing clear glass samples for free<br>Sent collected by courier                                                                       |
| Samples time<br>Packing<br>Delivery time<br>Payment terms<br>Certificate | 5-7 days after confirming.<br>Normal Packing, 48pcs per carton<br>Within 35 days after the sample and order confirmed<br>30% pay by TT ,balance paid after showing the BL copy<br>Annealing(for candle holders) test |