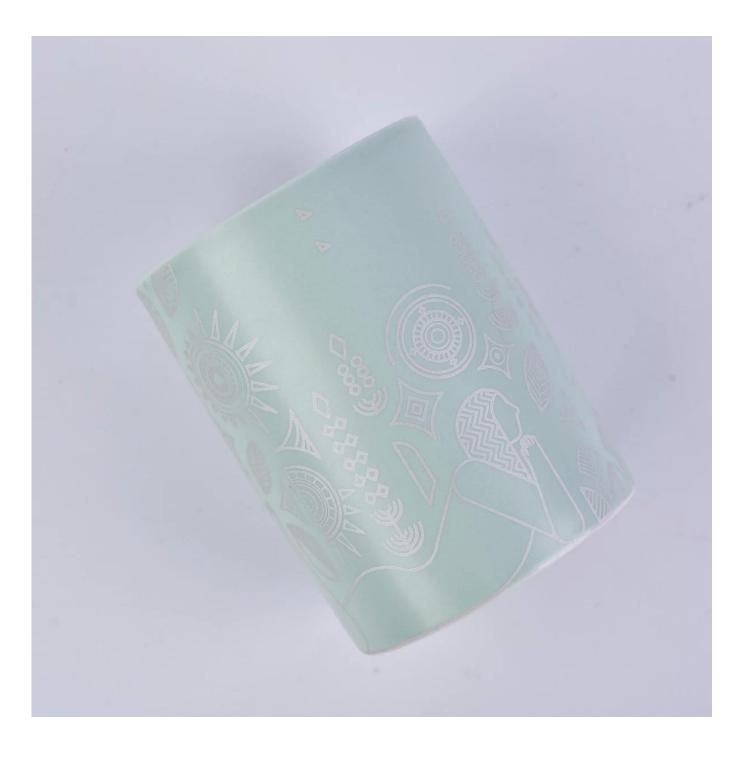

#### **Product Description**

Item No SGMK20111808

| Product Size                                                             | Top dia: 90 mm<br>Bottom dia: 50 mm<br>Height:100mm<br>Weight: 263g<br>Capacity: 430ml<br>4oz,6oz,8oz,10oz,12oz,14oz and other dimension are availible                                                               |
|--------------------------------------------------------------------------|----------------------------------------------------------------------------------------------------------------------------------------------------------------------------------------------------------------------|
| Material<br>Samples                                                      | <b>Custom design are welcome</b><br>Customized Color Ceramic Candle Jars<br>Existing clear glass samples for free<br>Sent collected by courier                                                                       |
| Samples time<br>Packing<br>Delivery time<br>Payment terms<br>Certificate | 5-7 days after confirming.<br>Normal Packing, 48pcs per carton<br>Within 35 days after the sample and order confirmed<br>30% pay by TT ,balance paid after showing the BL copy<br>Annealing(for candle holders) test |