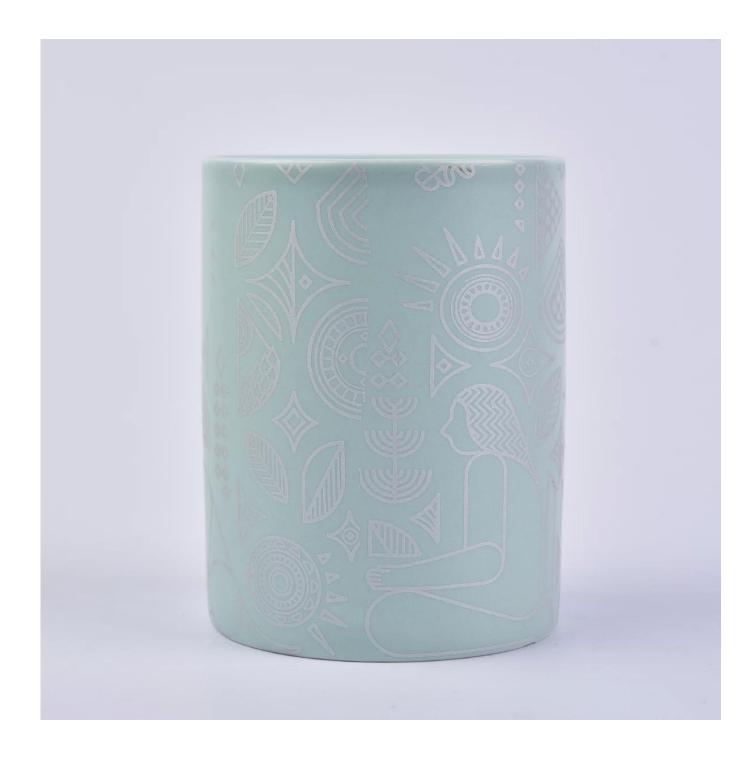

#### **Product Description**

Item No SGMK20111808

| Product Size                                                             | Top dia: 90 mm<br>Bottom dia: 50 mm<br>Height:100mm<br>Weight: 263g<br>Capacity: 430ml<br>4oz,6oz,8oz,10oz,12oz,14oz and other dimension are availible                                                               |
|--------------------------------------------------------------------------|----------------------------------------------------------------------------------------------------------------------------------------------------------------------------------------------------------------------|
| Material<br>Samples                                                      | <b>Custom design are welcome</b><br>Customized Color Ceramic Candle Jars<br>Existing clear glass samples for free<br>Sent collected by courier                                                                       |
| Samples time<br>Packing<br>Delivery time<br>Payment terms<br>Certificate | 5-7 days after confirming.<br>Normal Packing, 48pcs per carton<br>Within 35 days after the sample and order confirmed<br>30% pay by TT ,balance paid after showing the BL copy<br>Annealing(for candle holders) test |