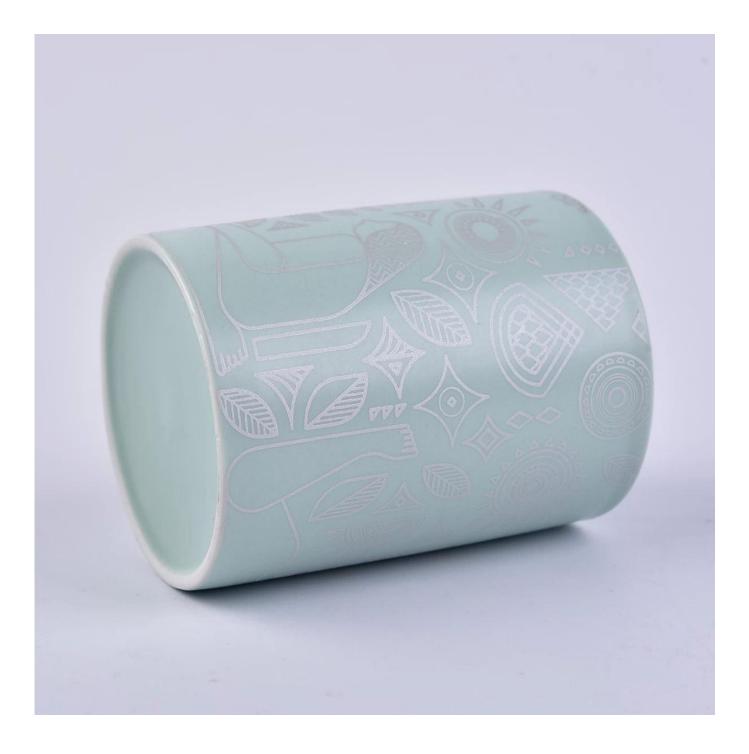

#### **Product Description**

Item No SGMK20111808

| Product Size                                                             | Top dia: 90 mm<br>Bottom dia: 50 mm<br>Height:100mm<br>Weight: 263g<br>Capacity: 430ml<br>4oz,6oz,8oz,10oz,12oz,14oz and other dimension are availible                                                               |
|--------------------------------------------------------------------------|----------------------------------------------------------------------------------------------------------------------------------------------------------------------------------------------------------------------|
| Material<br>Samples                                                      | <b>Custom design are welcome</b><br>Customized Color Ceramic Candle Jars<br>Existing clear glass samples for free<br>Sent collected by courier                                                                       |
| Samples time<br>Packing<br>Delivery time<br>Payment terms<br>Certificate | 5-7 days after confirming.<br>Normal Packing, 48pcs per carton<br>Within 35 days after the sample and order confirmed<br>30% pay by TT ,balance paid after showing the BL copy<br>Annealing(for candle holders) test |