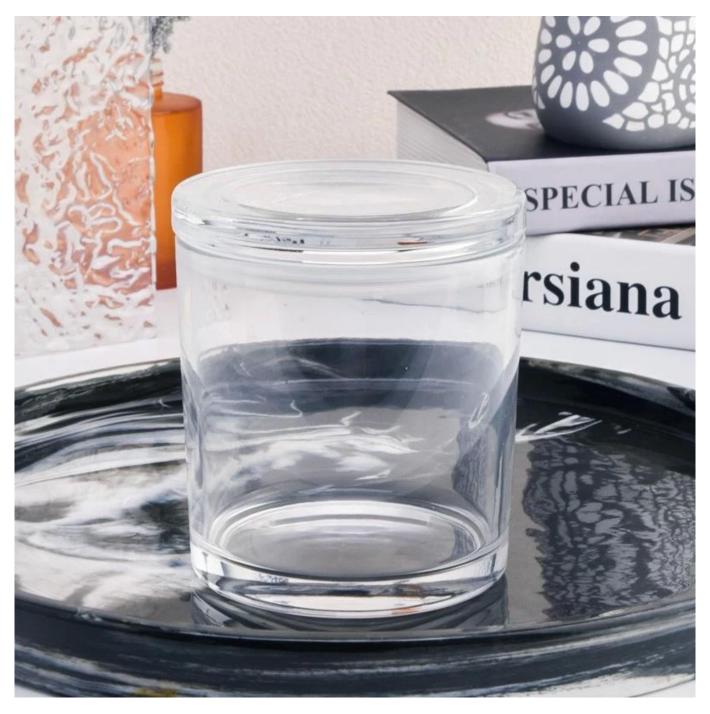

This <u>glass candle jar</u> can be used not only for weddings/various holidays/farmhouse parties/Christmas/Valentine's Day/Halloween/Thanksgiving Day, they can also be a great home decor. The soft light can add a warm & romantic atmosphere and can be used multiple times in various situations.

<u>Sunny Glassware</u> offers customized graphic design for glass jar decorations and molding service for glass jars and glass lids.

Avoid spills and waxy mess. Our candles provide you with utmost safety, they are encased within a glass container that is as elegant and classy as it is safe.