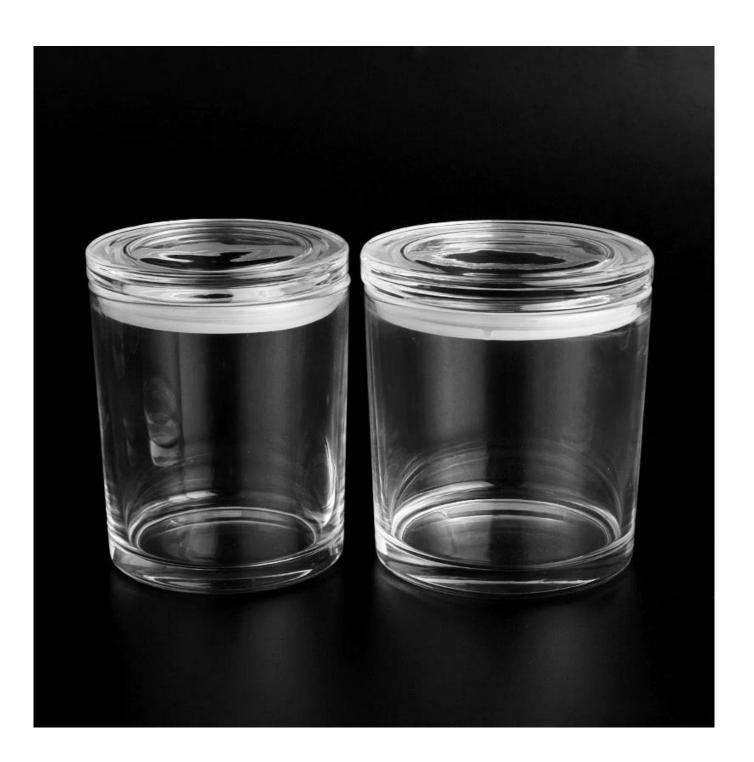

# Customized Color 445ml 530ml Glass Candle Vessel With Lids Glass Candy Container Wholesale

Product quality is the major focus in Sunny Glassware.

| product name   | 12oz 16oz Glass Candle Container With Lids Glass Candy Container Wholesale                                                                                                                                                                                                                                                                                                                                   |
|----------------|--------------------------------------------------------------------------------------------------------------------------------------------------------------------------------------------------------------------------------------------------------------------------------------------------------------------------------------------------------------------------------------------------------------|
| Sample time    | 1. 5 days if there is glass shape and size 2. 15 days, if you need new shapes and sizes glass                                                                                                                                                                                                                                                                                                                |
| Measure        | Item No.: SGJD22101802 Size 1: lid Dia: 100mm Height: 20mm Weight: 232g Jar Top dia: 99mm Bottom dia: 92mm Height: 114g Capacity: 530ml Size 2:lid Dia: 90mm Height: 20mm Weight: 155g Jar Top dia: 99mm Height: 155g Jar Top dia: 84mm Height: 102mm Weight: 152mm Weight: 152mm Weight: 155g Jar Top dia: 90mm Bottom dia: 84mm Height: 102mm Weight: 362g Capacity: 445ml MOQ: 30000 pieces for each size |
| Packing        | Normal packing,Individual gift box, PVC box, window box, color box, white box, etc                                                                                                                                                                                                                                                                                                                           |
| Delivery time  | Within 35 days after the sample and order confirmed                                                                                                                                                                                                                                                                                                                                                          |
| Payment term   | 30% deposit by T/T in advance and the balance against the copy of B/L                                                                                                                                                                                                                                                                                                                                        |
| Shipment       | By sea,by air,by Express and your shipping agent is acceptable                                                                                                                                                                                                                                                                                                                                               |
| Usage Occasion | Home decor, Wedding Decoration, Wedding Favors, Decoration enhancement,                                                                                                                                                                                                                                                                                                                                      |

This <u>glass candle jar</u> can be used not only for weddings/various holidays/farmhouse parties/Christmas/Valentine's Day/Halloween/Thanksgiving Day, they can also be a great home decor. The soft light can add a warm & romantic atmosphere and can be used multiple times in various situations.