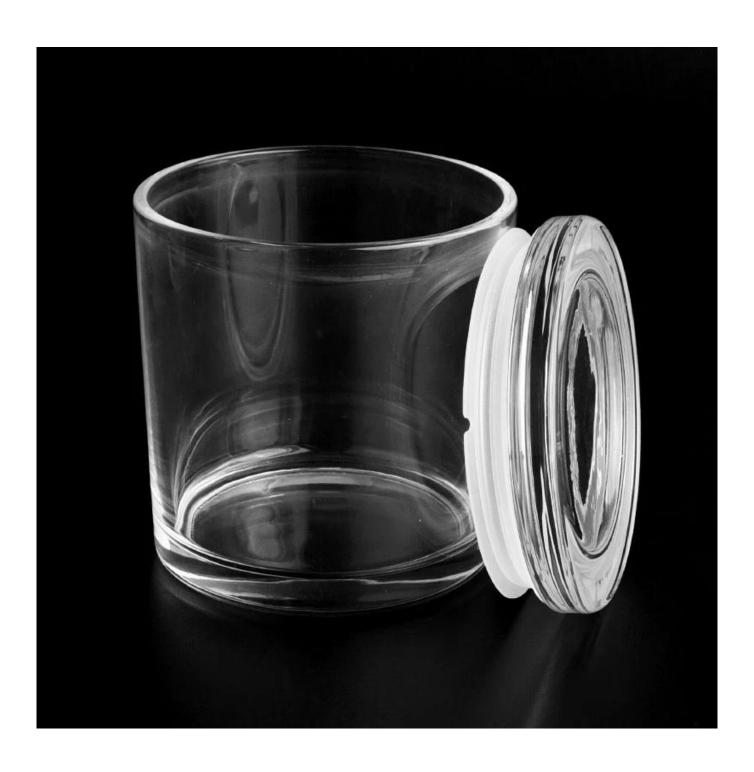

Product quality is the major focus in Sunny Glassware.

| product name   | 12oz 16oz Glass Candle Container With Lids Glass Candy Container Wholesale                                                                                                                                                                                                                                                                                                                                   |
|----------------|--------------------------------------------------------------------------------------------------------------------------------------------------------------------------------------------------------------------------------------------------------------------------------------------------------------------------------------------------------------------------------------------------------------|
| Sample time    | 1. 5 days if there is glass shape and size 2. 15 days, if you need new shapes and sizes glass                                                                                                                                                                                                                                                                                                                |
| Measure        | Item No.: SGJD22101802 Size 1: lid Dia: 100mm Height: 20mm Weight: 232g Jar Top dia: 99mm Bottom dia: 92mm Height: 114g Capacity: 530ml Size 2:lid Dia: 90mm Height: 20mm Weight: 155g Jar Top dia: 99mm Height: 155g Jar Top dia: 84mm Height: 102mm Weight: 152mm Weight: 152mm Weight: 155g Jar Top dia: 90mm Bottom dia: 84mm Height: 102mm Weight: 362g Capacity: 445ml MOQ: 30000 pieces for each size |
| Packing        | Normal packing,Individual gift box, PVC box, window box, color box, white box, etc                                                                                                                                                                                                                                                                                                                           |
| Delivery time  | Within 35 days after the sample and order confirmed                                                                                                                                                                                                                                                                                                                                                          |
| Payment term   | 30% deposit by T/T in advance and the balance against the copy of B/L                                                                                                                                                                                                                                                                                                                                        |
| Shipment       | By sea,by air,by Express and your shipping agent is acceptable                                                                                                                                                                                                                                                                                                                                               |
| Usage Occasion | Home decor, Wedding Decoration, Wedding Favors, Decoration enhancement,                                                                                                                                                                                                                                                                                                                                      |

This <u>glass candle jar</u> can be used not only for weddings/various holidays/farmhouse parties/Christmas/Valentine's Day/Halloween/Thanksgiving Day, they can also be a great home decor. The soft light can add a warm & romantic atmosphere and can be used multiple times in various situations.

<u>Sunny Glassware</u> offers customized graphic design for glass jar decorations and molding service for glass jars and glass lids.

Avoid spills and waxy mess. Our candles provide you with utmost safety, they are encased within a glass container that is as elegant and classy as it is safe.