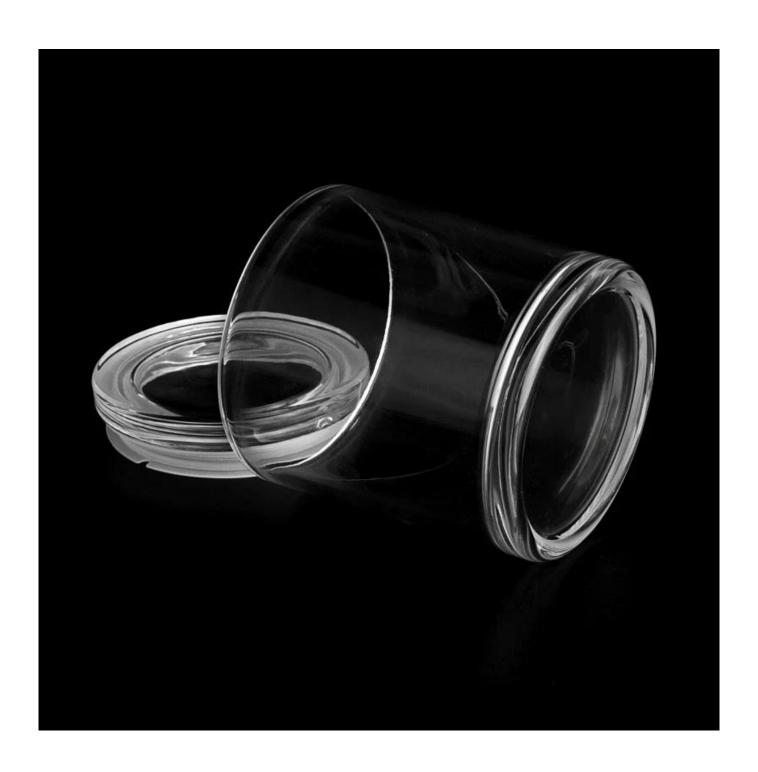

Product quality is the major focus in Sunny Glassware.

| product name   | 12oz 16oz Glass Candle Container With Lids Glass Candy Container Wholesale                                                                                                                                                                                                                                                                                                                                   |
|----------------|--------------------------------------------------------------------------------------------------------------------------------------------------------------------------------------------------------------------------------------------------------------------------------------------------------------------------------------------------------------------------------------------------------------|
| Sample time    | 1. 5 days if there is glass shape and size 2. 15 days, if you need new shapes and sizes glass                                                                                                                                                                                                                                                                                                                |
| Measure        | Item No.: SGJD22101802 Size 1: lid Dia: 100mm Height: 20mm Weight: 232g Jar Top dia: 99mm Bottom dia: 92mm Height: 114g Capacity: 530ml Size 2:lid Dia: 90mm Height: 20mm Weight: 155g Jar Top dia: 99mm Height: 155g Jar Top dia: 84mm Height: 102mm Weight: 152mm Weight: 152mm Weight: 155g Jar Top dia: 90mm Bottom dia: 84mm Height: 102mm Weight: 362g Capacity: 445ml MOQ: 30000 pieces for each size |
| Packing        | Normal packing,Individual gift box, PVC box, window box, color box, white box, etc                                                                                                                                                                                                                                                                                                                           |
| Delivery time  | Within 35 days after the sample and order confirmed                                                                                                                                                                                                                                                                                                                                                          |
| Payment term   | 30% deposit by T/T in advance and the balance against the copy of B/L                                                                                                                                                                                                                                                                                                                                        |
| Shipment       | By sea,by air,by Express and your shipping agent is acceptable                                                                                                                                                                                                                                                                                                                                               |
| Usage Occasion | Home decor, Wedding Decoration, Wedding Favors, Decoration enhancement,                                                                                                                                                                                                                                                                                                                                      |

This <u>glass candle jar</u> can be used not only for weddings/various holidays/farmhouse parties/Christmas/Valentine's Day/Halloween/Thanksgiving Day, they can also be a great home decor. The soft light can add a warm & romantic atmosphere and can be used multiple times in various situations.