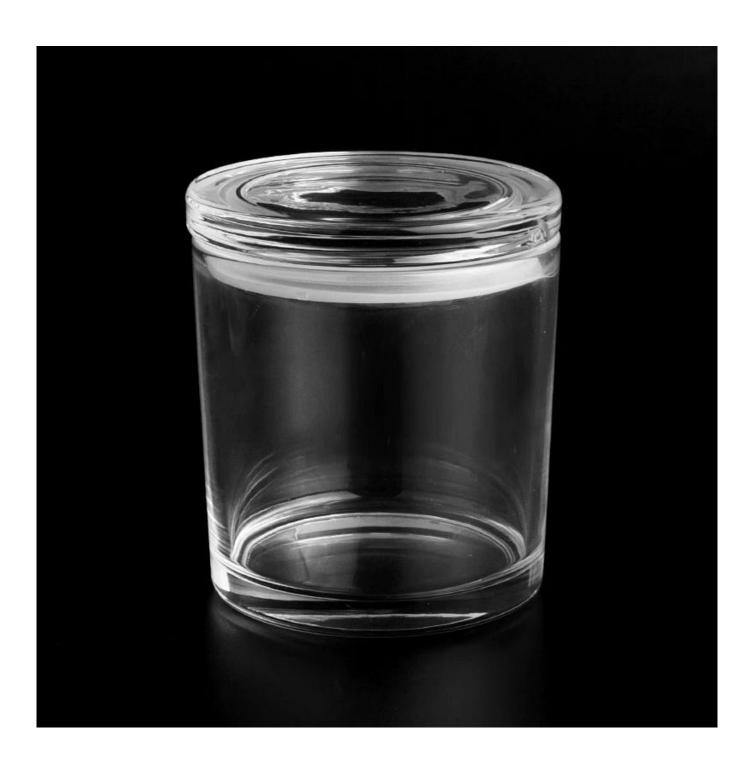

Product quality is the major focus in Sunny Glassware.

| product name   | 12oz 16oz Glass Candle Container With Lids Glass Candy Container Wholesale                                                                                                                                                                                                                                                                                                                                   |
|----------------|--------------------------------------------------------------------------------------------------------------------------------------------------------------------------------------------------------------------------------------------------------------------------------------------------------------------------------------------------------------------------------------------------------------|
| Sample time    | 1. 5 days if there is glass shape and size 2. 15 days, if you need new shapes and sizes glass                                                                                                                                                                                                                                                                                                                |
| Measure        | Item No.: SGJD22101802 Size 1: lid Dia: 100mm Height: 20mm Weight: 232g Jar Top dia: 99mm Bottom dia: 92mm Height: 114g Capacity: 530ml Size 2:lid Dia: 90mm Height: 20mm Weight: 155g Jar Top dia: 99mm Height: 155g Jar Top dia: 84mm Height: 102mm Weight: 152mm Weight: 152mm Weight: 155g Jar Top dia: 90mm Bottom dia: 84mm Height: 102mm Weight: 362g Capacity: 445ml MOQ: 30000 pieces for each size |
| Packing        | Normal packing,Individual gift box, PVC box, window box, color box, white box, etc                                                                                                                                                                                                                                                                                                                           |
| Delivery time  | Within 35 days after the sample and order confirmed                                                                                                                                                                                                                                                                                                                                                          |
| Payment term   | 30% deposit by T/T in advance and the balance against the copy of B/L                                                                                                                                                                                                                                                                                                                                        |
| Shipment       | By sea,by air,by Express and your shipping agent is acceptable                                                                                                                                                                                                                                                                                                                                               |
| Usage Occasion | Home decor, Wedding Decoration, Wedding Favors, Decoration enhancement,                                                                                                                                                                                                                                                                                                                                      |

This <u>glass candle jar</u> can be used not only for weddings/various holidays/farmhouse parties/Christmas/Valentine's Day/Halloween/Thanksgiving Day, they can also be a great home decor. The soft light can add a warm & romantic atmosphere and can be used multiple times in various situations.