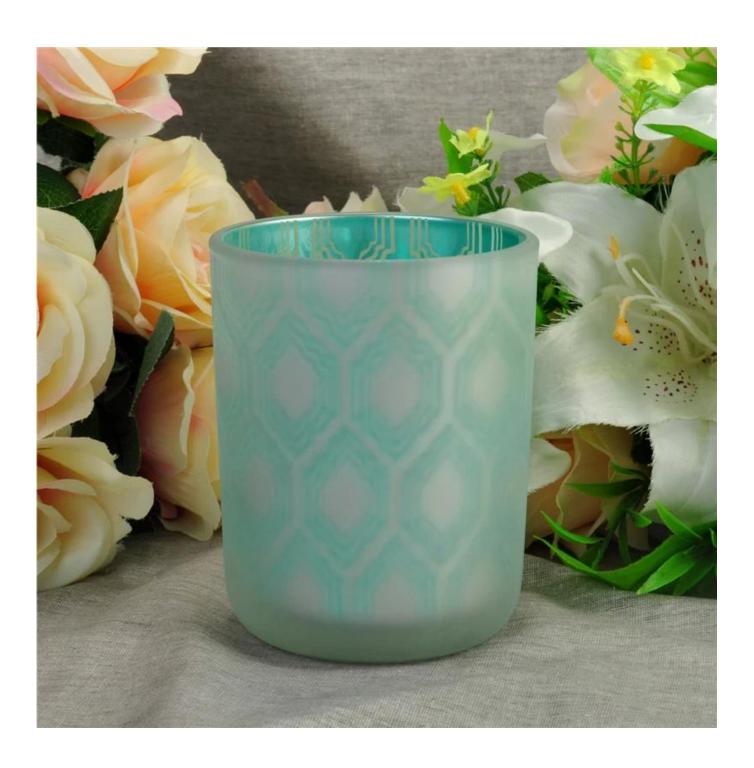

# **Product Description**

Product Size Top dia:10cm

Bottom dia:9cm Height:12.3cm Capacity: 630ml Weight: 611g

4oz,6oz,8oz,10oz,12oz,14oz and other dimension are availible

Custom design are welcome

Material Hot Custom Color Glass Candle Jar With Lid

Payment terms 30% pay by TT ,balance paid after showing the BL copy

Certificate Annealing(for candle holders) test

Different luxury surface decoration is our strength as well! Such as electroplating, laser engraving, spraying, decal printing, mercury finished , iridescent and etc.