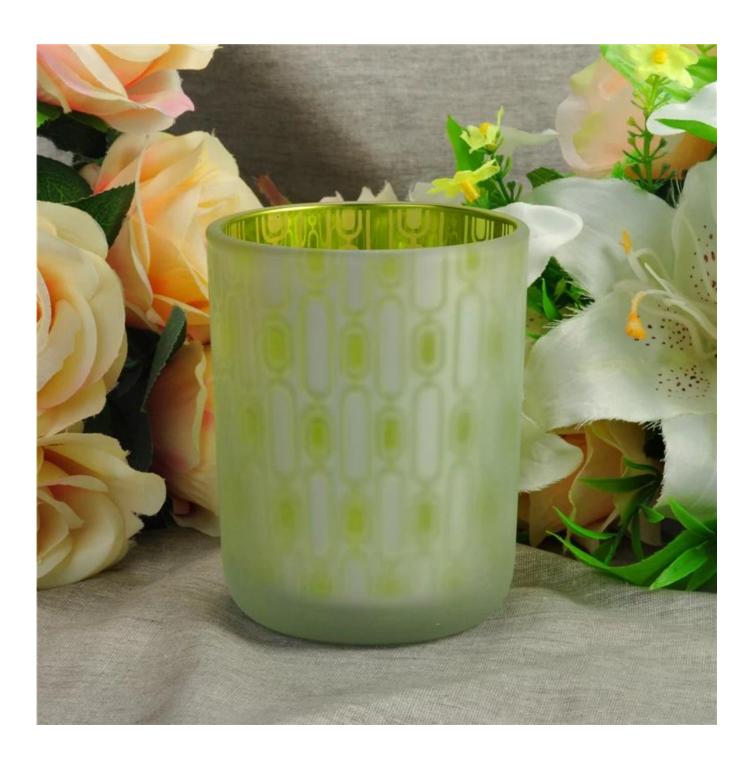

# **Product Description**

Product Size Top dia:10cm

Bottom dia:9cm Height:12.3cm Capacity: 630ml Weight: 611g

4oz,6oz,8oz,10oz,12oz,14oz and other dimension are availible

Custom design are welcome

Material Hot Custom Color Glass Candle Jar With Lid

Payment terms 30% pay by TT ,balance paid after showing the BL copy

Certificate Annealing(for candle holders) test

Different luxury surface decoration is our strength as well! Such as electroplating, laser engraving, spraying, decal printing, mercury finished , iridescent and etc.

# OUR CRAFTS Laser Engraving Spraying Decal Printing Mercury Finish Foiling Screen Printing Frosted Sandblasted