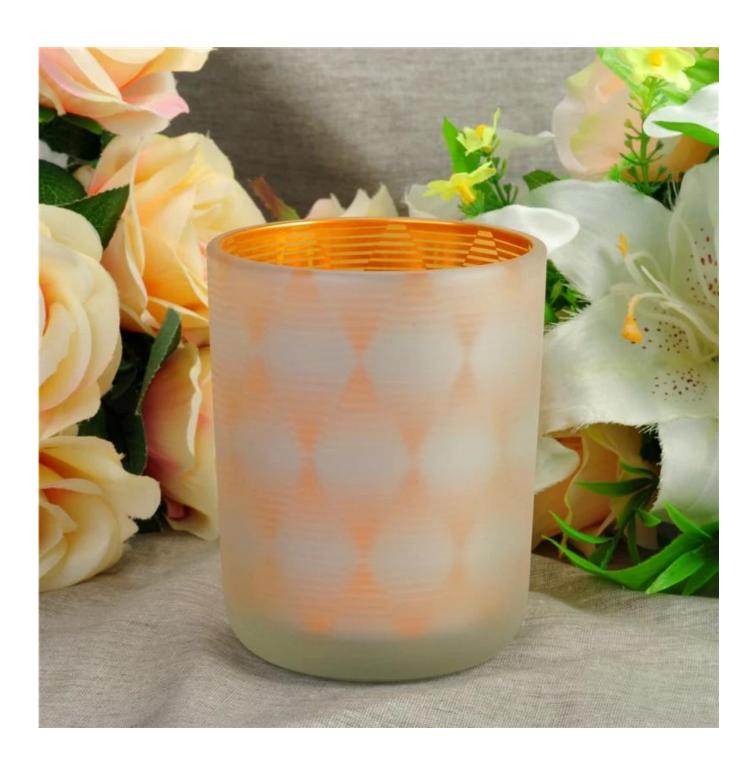

# **Product Description**

Product Size Top dia:10cm

Bottom dia:9cm Height:12.3cm Capacity: 630ml Weight: 611g

4oz,6oz,8oz,10oz,12oz,14oz and other dimension are availible

Custom design are welcome

Material Hot Custom Color Glass Candle Jar With Lid

Payment terms 30% pay by TT ,balance paid after showing the BL copy

Certificate Annealing(for candle holders) test

Different luxury surface decoration is our strength as well! Such as electroplating, laser engraving, spraying, decal printing, mercury finished , iridescent and etc.

# OUR CRAFTS Laser Engraving Spraying Decal Printing Mercury Finish Foiling Screen Printing Frosted Sandblasted