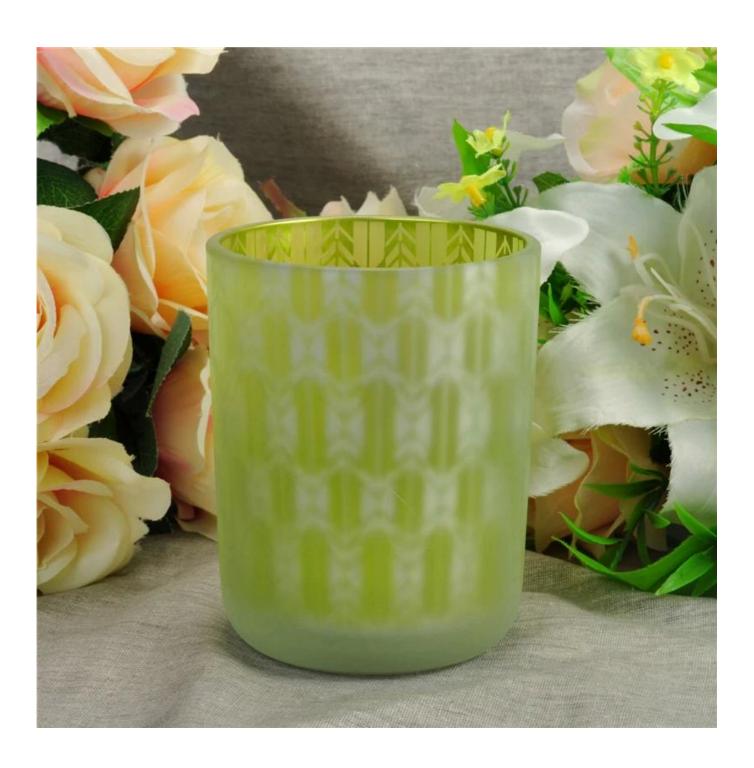

# **Product Description**

Product Size Top dia:10cm

Bottom dia:9cm Height:12.3cm Capacity: 630ml Weight: 611g

4oz,6oz,8oz,10oz,12oz,14oz and other dimension are availible

Custom design are welcome

Material Hot Custom Color Glass Candle Jar With Lid

Payment terms 30% pay by TT ,balance paid after showing the BL copy

Certificate Annealing(for candle holders) test

Different luxury surface decoration is our strength as well! Such as electroplating, laser engraving, spraying, decal printing, mercury finished , iridescent and etc.

# OUR CRAFTS Laser Engraving Spraying Decal Printing Mercury Finish Foiling Screen Printing Frosted Sandblasted