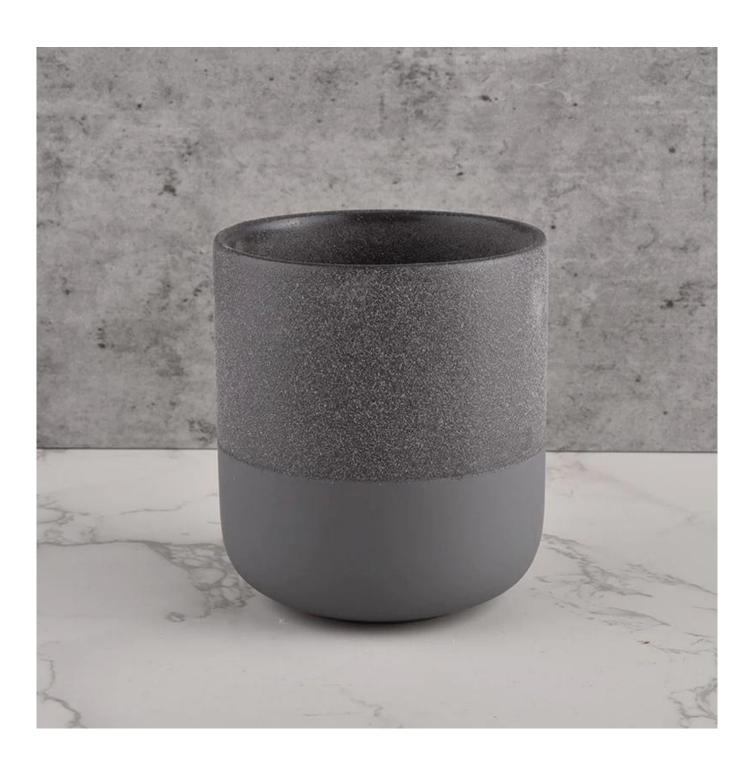

# **Customized Ceramic Candle Jars Round Bottom Ceramic Candle Holders Wholesale**

| Measure           | Top dia:88 mm Bottom dia: 51 mm Height: 100 mm Weight: 285 g Capacity: 420 ml      |
|-------------------|------------------------------------------------------------------------------------|
| Packing           | Normal packing,Individual gift box, PVC box, window box, color box, white box, etc |
| Delivery time     | Within 35 days after the sample and order confirmed                                |
| Payment term      | 30% deposit by T/T in advance and the balance against the copy of B/L              |
| Shipment          | By sea,by air,by Express and your shipping agent is acceptable                     |
| Usage<br>Occasion | Home decor,Wedding Decoration,Wedding Favors,Decoration enhancement,               |