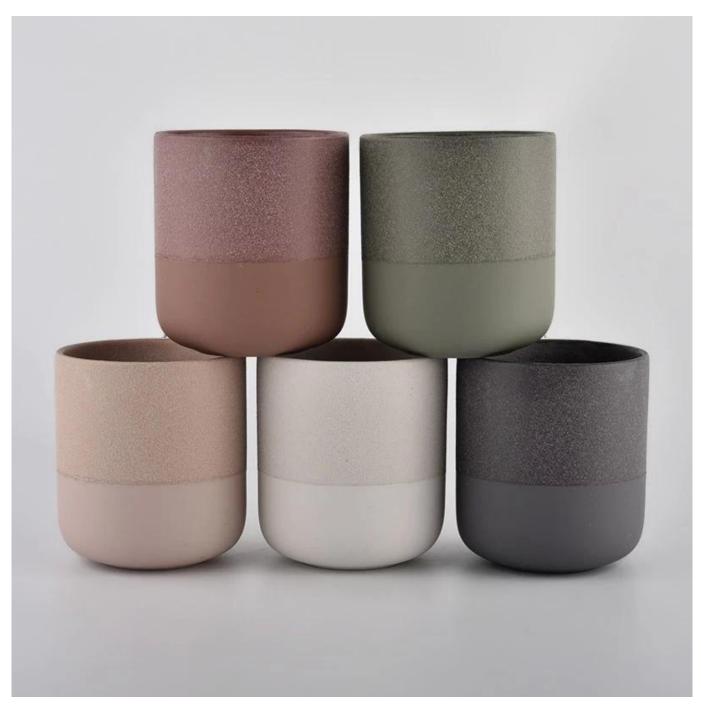

# **Customized Ceramic Candle Jars Round Bottom Ceramic Candle Holders Wholesale**

### **Product Description**

| product name | Customized Ceramic Candle Jars Round Bottom Ceramic Candle Holders Wholesale                                         |
|--------------|----------------------------------------------------------------------------------------------------------------------|
|              | <ol> <li>5 days if there is glass shape and size</li> <li>15 days, if you need new shapes and sizes glass</li> </ol> |

| Measure           | Top dia:88 mm Bottom dia: 51 mm Height: 100 mm Weight: 285 g Capacity: 420 ml      |
|-------------------|------------------------------------------------------------------------------------|
| Packing           | Normal packing,Individual gift box, PVC box, window box, color box, white box, etc |
| Delivery time     | Within 35 days after the sample and order confirmed                                |
| Payment term      | 30% deposit by T/T in advance and the balance against the copy of B/L              |
| Shipment          | By sea,by air,by Express and your shipping agent is acceptable                     |
| Usage<br>Occasion | Home decor,Wedding Decoration,Wedding Favors,Decoration enhancement,               |