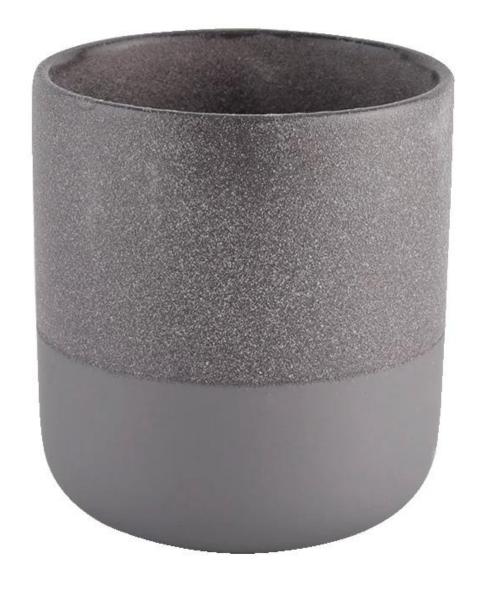

# **Customized Ceramic Candle Jars Round Bottom Ceramic Candle Holders Wholesale**

| Measure           | Top dia:88 mm Bottom dia: 51 mm Height: 100 mm Weight: 285 g Capacity: 420 ml      |
|-------------------|------------------------------------------------------------------------------------|
| Packing           | Normal packing,Individual gift box, PVC box, window box, color box, white box, etc |
| Delivery time     | Within 35 days after the sample and order confirmed                                |
| Payment term      | 30% deposit by T/T in advance and the balance against the copy of B/L              |
| Shipment          | By sea,by air,by Express and your shipping agent is acceptable                     |
| Usage<br>Occasion | Home decor,Wedding Decoration,Wedding Favors,Decoration enhancement,               |