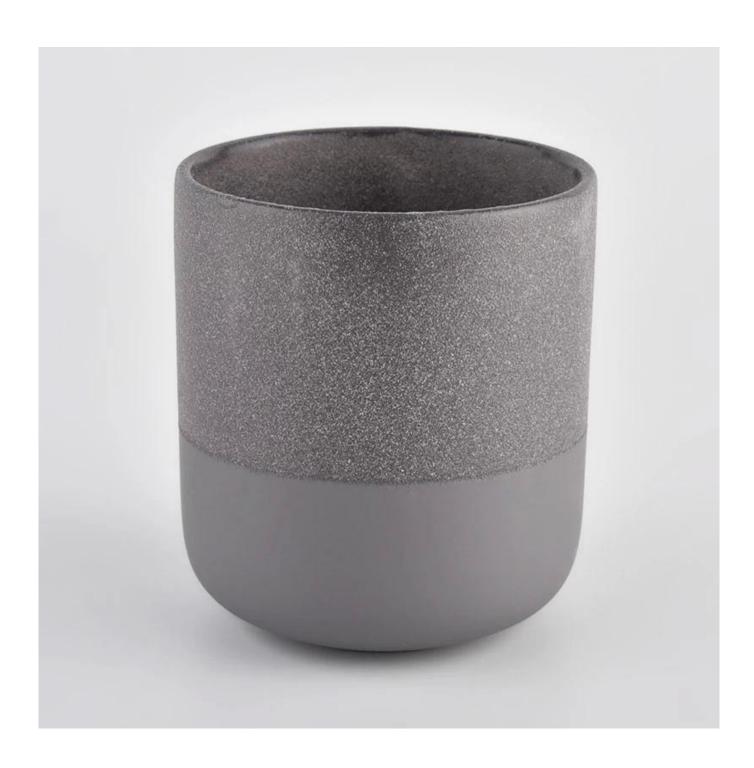

# **Customized Ceramic Candle Jars Round Bottom Ceramic Candle Holders Wholesale**

### **Product Description**

| product name | Customized Ceramic Candle Jars Round Bottom Ceramic Candle Holders Wholesale                                         |
|--------------|----------------------------------------------------------------------------------------------------------------------|
|              | <ol> <li>5 days if there is glass shape and size</li> <li>15 days, if you need new shapes and sizes glass</li> </ol> |

| Measure           | Top dia:88 mm Bottom dia: 51 mm Height: 100 mm Weight: 285 g Capacity: 420 ml      |
|-------------------|------------------------------------------------------------------------------------|
| Packing           | Normal packing,Individual gift box, PVC box, window box, color box, white box, etc |
| Delivery time     | Within 35 days after the sample and order confirmed                                |
| Payment term      | 30% deposit by T/T in advance and the balance against the copy of B/L              |
| Shipment          | By sea,by air,by Express and your shipping agent is acceptable                     |
| Usage<br>Occasion | Home decor,Wedding Decoration,Wedding Favors,Decoration enhancement,               |