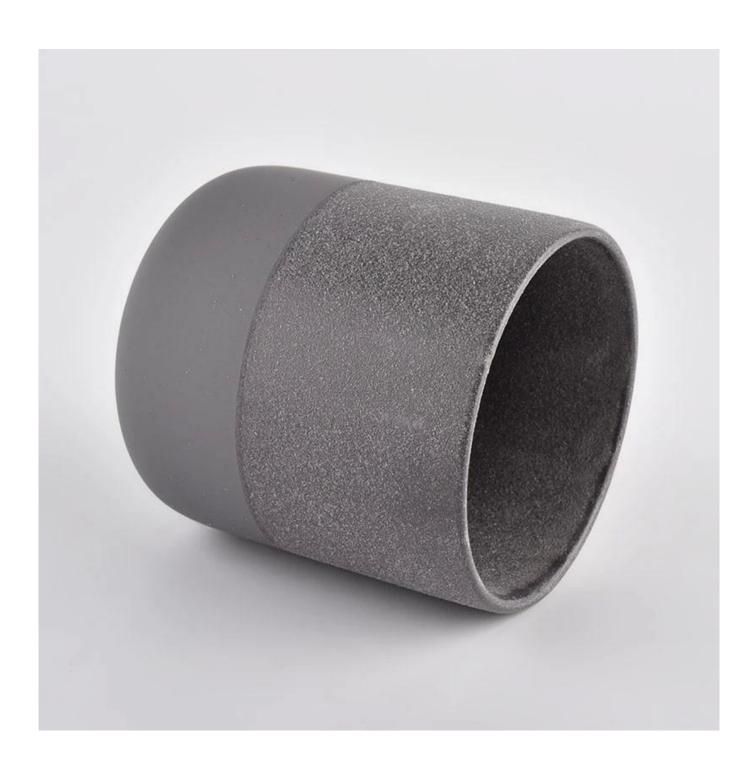

# **Customized Ceramic Candle Jars Round Bottom Ceramic Candle Holders Wholesale**

| Measure           | Top dia:88 mm Bottom dia: 51 mm Height: 100 mm Weight: 285 g Capacity: 420 ml      |
|-------------------|------------------------------------------------------------------------------------|
| Packing           | Normal packing,Individual gift box, PVC box, window box, color box, white box, etc |
| Delivery time     | Within 35 days after the sample and order confirmed                                |
| Payment term      | 30% deposit by T/T in advance and the balance against the copy of B/L              |
| Shipment          | By sea,by air,by Express and your shipping agent is acceptable                     |
| Usage<br>Occasion | Home decor,Wedding Decoration,Wedding Favors,Decoration enhancement,               |