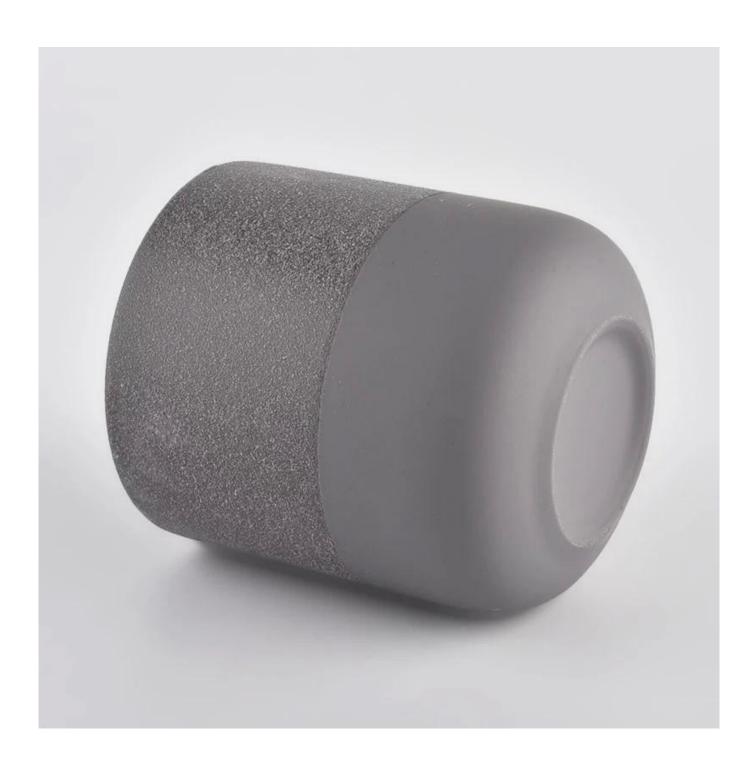

# **Customized Ceramic Candle Jars Round Bottom Ceramic Candle Holders Wholesale**

### **Product Description**

| product name | Customized Ceramic Candle Jars Round Bottom Ceramic Candle Holders Wholesale                                         |
|--------------|----------------------------------------------------------------------------------------------------------------------|
|              | <ol> <li>5 days if there is glass shape and size</li> <li>15 days, if you need new shapes and sizes glass</li> </ol> |

| Measure           | Top dia:88 mm Bottom dia: 51 mm Height: 100 mm Weight: 285 g Capacity: 420 ml      |
|-------------------|------------------------------------------------------------------------------------|
| Packing           | Normal packing,Individual gift box, PVC box, window box, color box, white box, etc |
| Delivery time     | Within 35 days after the sample and order confirmed                                |
| Payment term      | 30% deposit by T/T in advance and the balance against the copy of B/L              |
| Shipment          | By sea,by air,by Express and your shipping agent is acceptable                     |
| Usage<br>Occasion | Home decor,Wedding Decoration,Wedding Favors,Decoration enhancement,               |