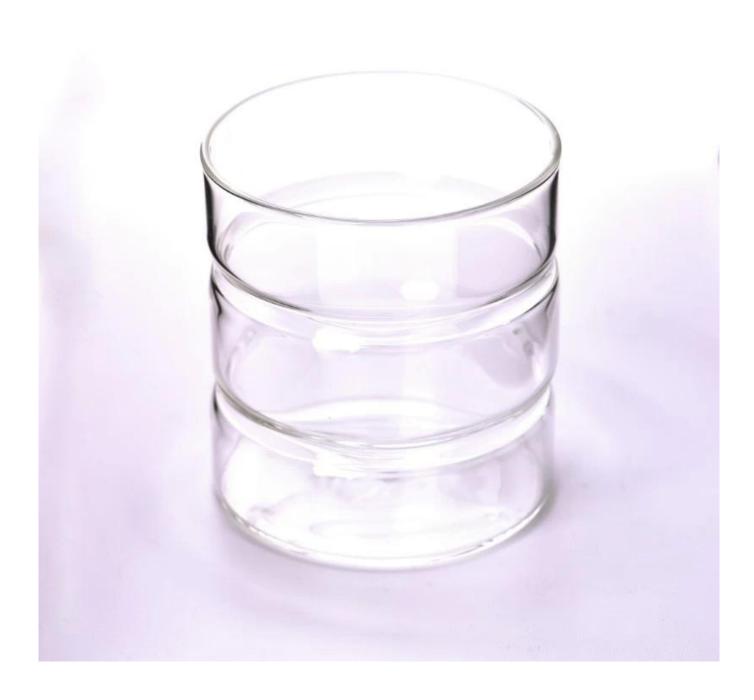

With a gorgeous, crystal clear glass composition, Beautiful craftsmanship and fine glassware go hand-in-hand, and no vessel demonstrates that more eloquently than this glass candle jar. Keep your candles in a container that they deserve, and provide a pretty presentation to your customers.

This youthful and vigorous <u>glass candle jars</u> provide various choice. No matter as candle jar, or as storage jar, It can bring warmth and happiness to your life, customize pattern jars provide you more choices that matches

with your home decoration. You can work out more patterns for you candle brand!

This classic 10 ounce glass tumbler is a fantastic choice for high end scented poured candles. Set up as an aromatherapy cup for the home or wedding party or as a vase for the wedding centerpiece.