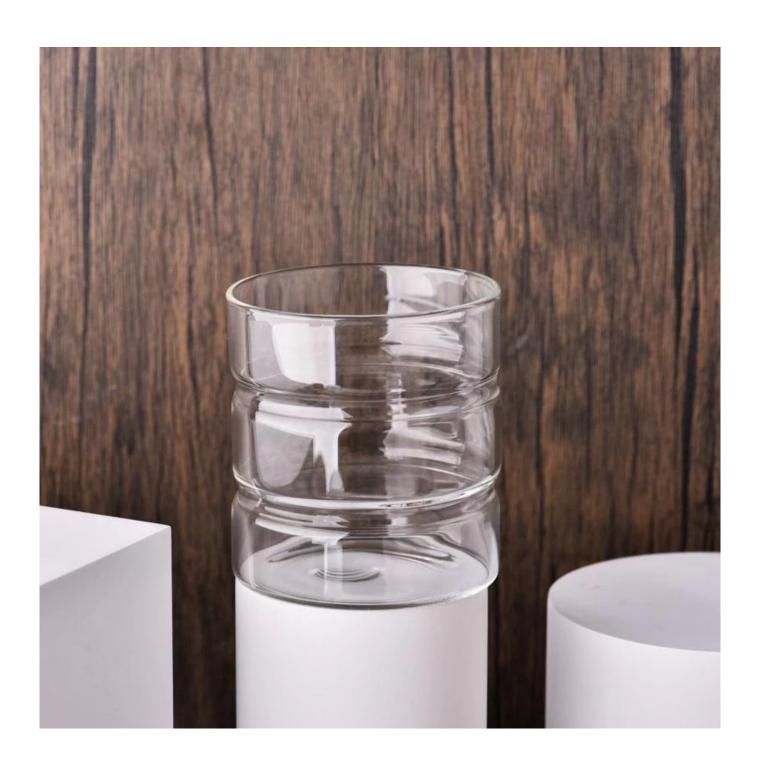

With a gorgeous, crystal clear glass composition, Beautiful craftsmanship and fine glassware go hand-in-hand, and no vessel demonstrates that more eloquently than this glass candle jar. Keep your candles in a container that they deserve, and provide a pretty presentation to your customers.

This youthful and vigorous <u>glass candle jars</u> provide various choice. No matter as candle jar, or as storage jar, It can bring warmth and happiness to your life, customize pattern jars provide you more choices that matches

with your home decoration. You can work out more patterns for you candle brand!

This classic 10 ounce glass tumbler is a fantastic choice for high end scented poured candles. Set up as an aromatherapy cup for the home or wedding party or as a vase for the wedding centerpiece.