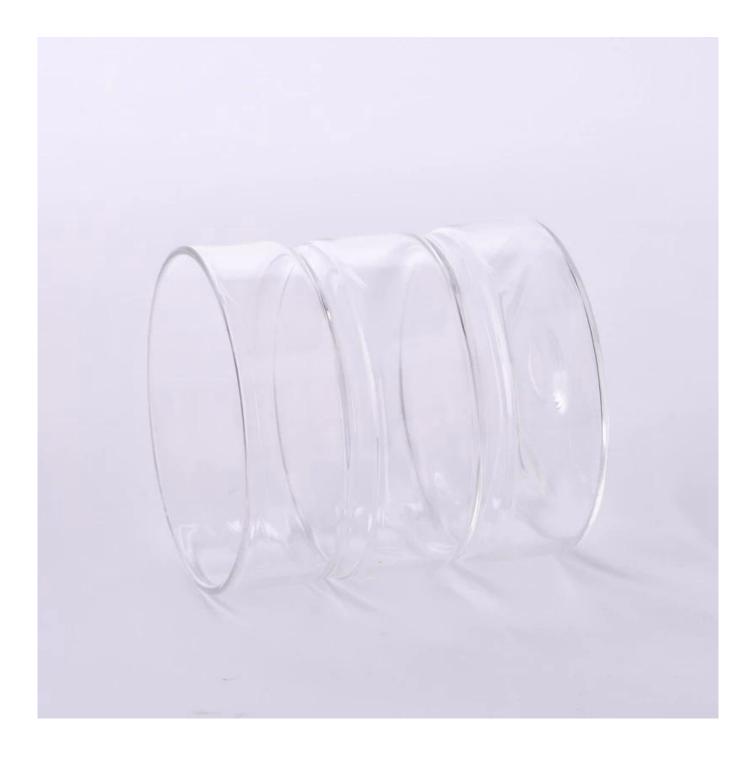

With a gorgeous, crystal clear glass composition, Beautiful craftsmanship and fine glassware go hand-in-hand, and no vessel demonstrates that more eloquently than this glass candle jar. Keep your candles in a container that they deserve, and provide a pretty presentation to your customers.

This youthful and vigorous <u>glass candle jars</u> provide various choice. No matter as candle jar, or as storage jar, It can bring warmth and happiness to your life, customize pattern jars provide you more choices that matches

with your home decoration. You can work out more patterns for you candle brand!

This classic 10 ounce glass tumbler is a fantastic choice for high end scented poured candles. Set up as an aromatherapy cup for the home or wedding party or as a vase for the wedding centerpiece.