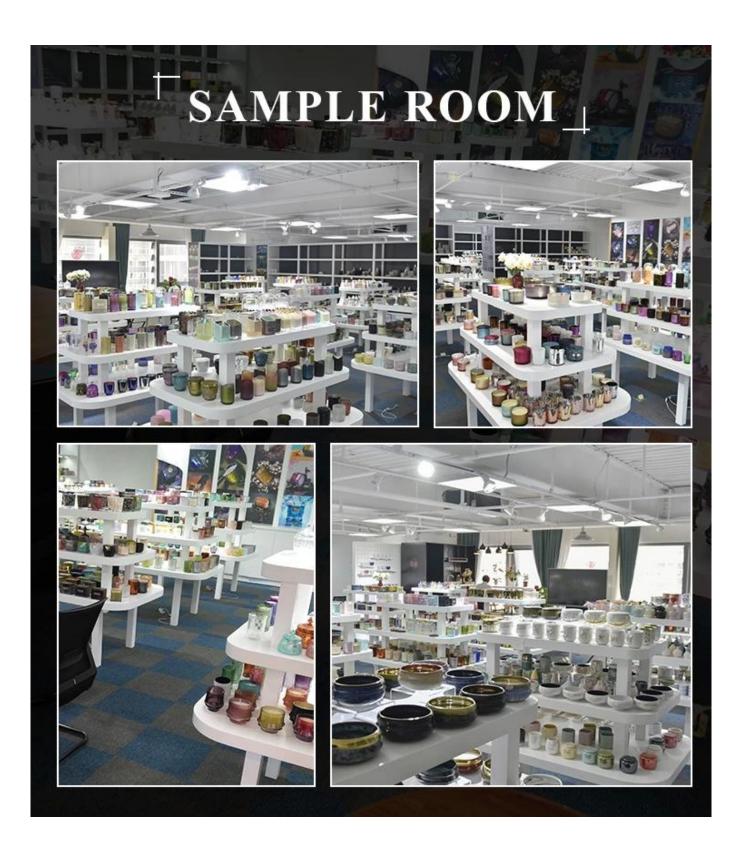

ign are welcome                                                        |
| Material      | Customized Blue Ceramic Candle Container With Transmutation Glazed               |
| Samples       | Existing clear glass samples for free<br>Sent collected by courier               |
| Samples time  | 5-7 days after confirming.                                                       |
| Packing       | Normal Packing, 48pcs per carton                                                 |
| Delivery time | Within 35 days after the sample and order confirmed                              |
| Payment terms | 30% pay by TT ,balance paid after showing the BL copy                            |
| Certificate   | Annealing(for candle holders) test                                               |







Sample Room



## **Company Information**

Sunny Glassware was established by Frank and Alice since 1992s, which is the supplier of 80% fragrance brands & home decoration in the United States. Sunny keep engaged in various of candle holder, bathroom accessories, perfume&diffuser bottles, borosilicate glass and related accessories.

Award-winning team of designers has won the trust of many upscale brands like NEST Fragrance, who is unmatched in China. The annual quantity, launched speed on new products and designs can be compared with Zara.

With a strictly control system on product quality, Sunny adapts extra six steps for inspection of shipments, no major quality complaints on products produced for 9 consecutive years.

With our strong support, customers rapidly develop and from small workshop to indu