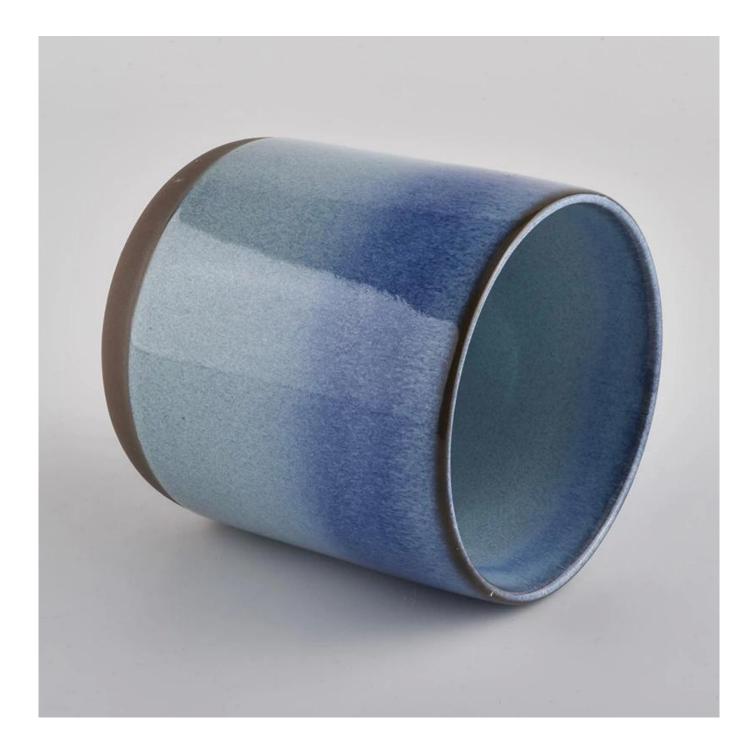

**Customized Blue Ceramic Candle Container With Transmutation Glazed** 

## **Product Description**

Item No SGMK20070308

| Product Size  | Top dia:85mm<br>Bottom dia:80mm<br>Height:100mm<br>Weight:276g<br>Capacity:413ml |
|---------------|----------------------------------------------------------------------------------|
|               | Custom design are welcome                                                        |
| Material      | Customized Blue Ceramic Candle Container With Transmutation Glazed               |
| Samples       | Existing clear glass samples for free<br>Sent collected by courier               |
| Samples time  | 5-7 days after confirming.                                                       |
| Packing       | Normal Packing, 48pcs per carton                                                 |
| Delivery time | Within 35 days after the sample and order confirmed                              |
| Payment terms | 30% pay by TT ,balance paid after showing the BL copy                            |
| Certificate   | Annealing(for candle holders) test                                               |