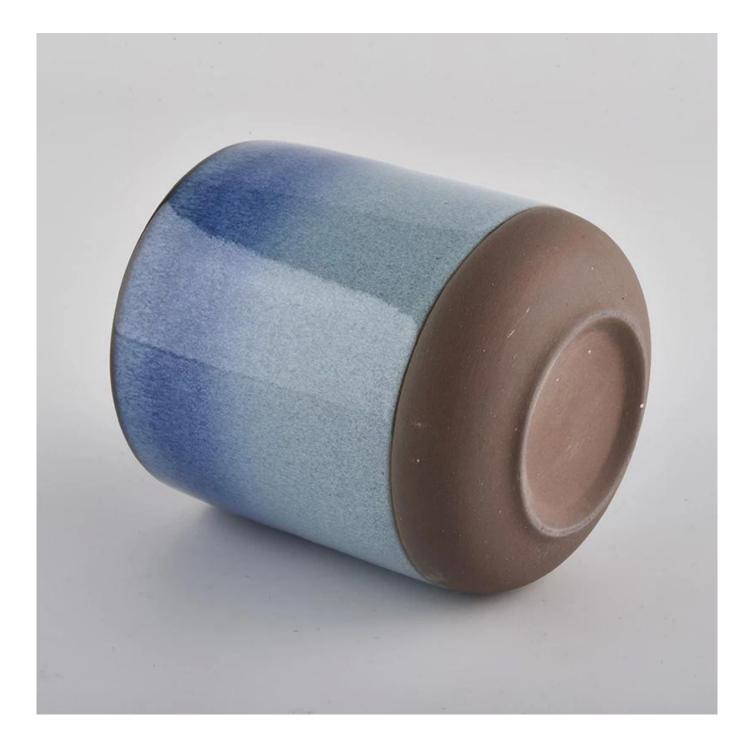

**Customized Blue Ceramic Candle Container With Transmutation Glazed** 

## **Product Description**

Item No SGMK20070308

| Product Size  | Top dia:85mm<br>Bottom dia:80mm<br>Height:100mm<br>Weight:276g<br>Capacity:413ml |
|---------------|----------------------------------------------------------------------------------|
|               | Custom design are welcome                                                        |
| Material      | Customized Blue Ceramic Candle Container With Transmutation Glazed               |
| Samples       | Existing clear glass samples for free<br>Sent collected by courier               |
| Samples time  | 5-7 days after confirming.                                                       |
| Packing       | Normal Packing, 48pcs per carton                                                 |
| Delivery time | Within 35 days after the sample and order confirmed                              |
| Payment terms | 30% pay by TT ,balance paid after showing the BL copy                            |
| Certificate   | Annealing(for candle holders) test                                               |