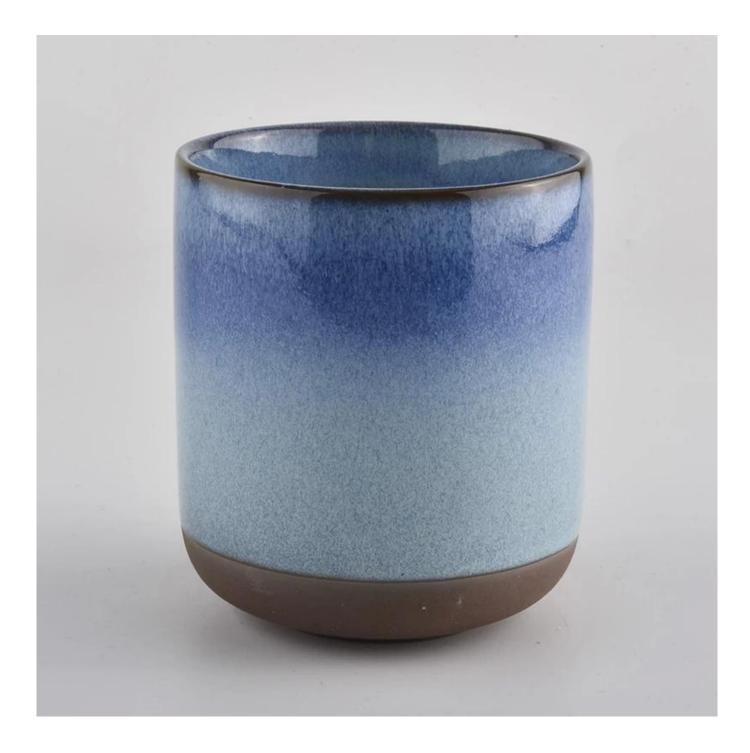

**Customized Blue Ceramic Candle Container With Transmutation Glazed** 

## **Product Description**

Item No SGMK20070308

| Product Size  | Top dia:85mm<br>Bottom dia:80mm<br>Height:100mm<br>Weight:276g<br>Capacity:413ml |
|---------------|----------------------------------------------------------------------------------|
|               | Custom design are welcome                                                        |
| Material      | Customized Blue Ceramic Candle Container With Transmutation Glazed               |
| Samples       | Existing clear glass samples for free<br>Sent collected by courier               |
| Samples time  | 5-7 days after confirming.                                                       |
| Packing       | Normal Packing, 48pcs per carton                                                 |
| Delivery time | Within 35 days after the sample and order confirmed                              |
| Payment terms | 30% pay by TT ,balance paid after showing the BL copy                            |
| Certificate   | Annealing(for candle holders) test                                               |