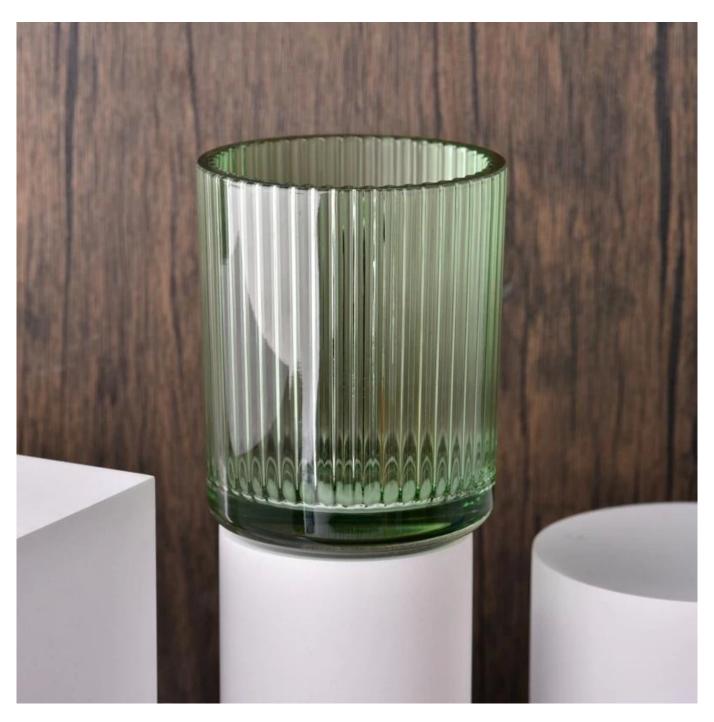

This youthful and vigorous <u>glass candle jars</u> provide various choice. No matter as candle jar, or as storage jar, It can bring warmth and happiness to your life, customize pattern jars provide you more choices that matches with your home decoration. You can work out more patterns for you candle brand!

This classic 10 ounce glass tumbler is a fantastic choice for high end scented poured candles. Set up as an aromatherapy cup for the home or wedding party or as a vase for the wedding centerpiece.