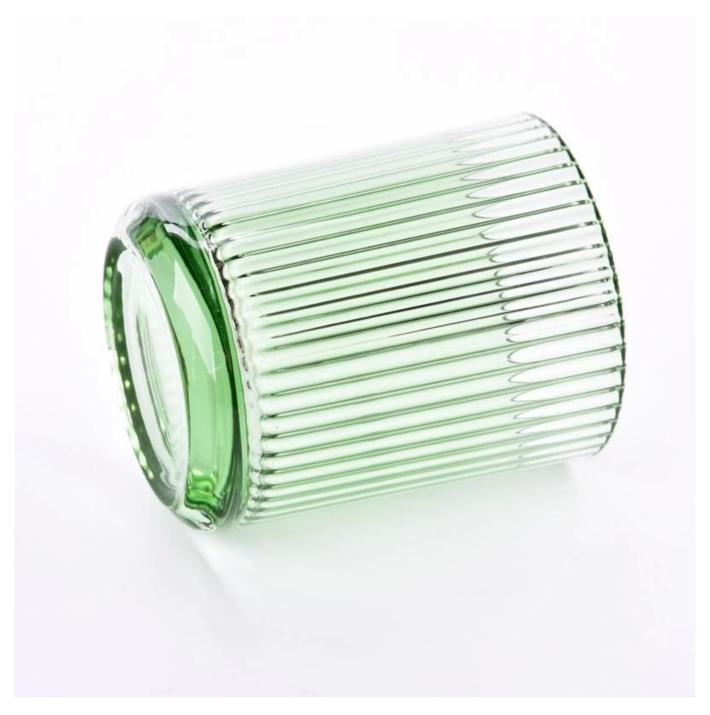

### product description

| Name              | Customized green Glass Candle Vessel 440ml Vertical Glass Candle Jars                                                |
|-------------------|----------------------------------------------------------------------------------------------------------------------|
| Sample<br>time    | <ol> <li>5 days if there is glass shape and size</li> <li>15 days, if you need new shapes and sizes glass</li> </ol> |
| Measure           | Item: SGGC23122001 Top dia: 89mm Bottom dia: 68mm Height: 109mm Weight: 508g Capacity: 440ml                         |
| Packing           | Normal packing, Individual gift box, PVC box, window box, color box, white box, etc                                  |
| Delivery<br>time  | Within 35 days after the sample and order confirmed                                                                  |
| Payment<br>term   | 30% deposit by T/T in advance and the balance against the copy of B/L                                                |
| Shipment          | By sea,by air,by Express and your shipping agent is acceptable                                                       |
| Usage<br>Occasion | Home decor, Wedding Decoration, Wedding Favors, Decoration enhancement,                                              |

With a gorgeous, crystal clear glass composition, Beautiful craftsmanship and fine glassware go hand-in-hand, and no vessel demonstrates that more eloquently than this glass candle jar. Keep your candles in a container that they deserve, and provide a pretty presentation to your customers.