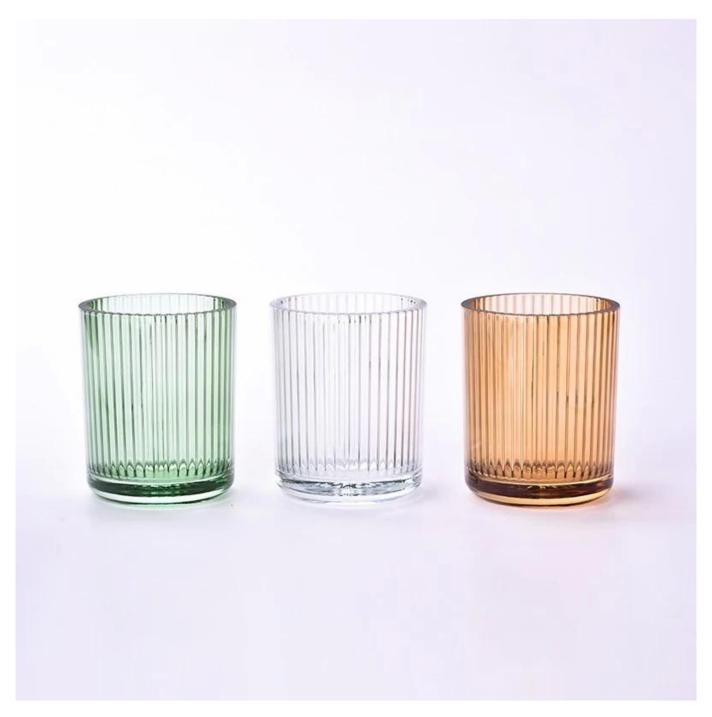

# Customized green Glass Candle Vessel 440ml Vertical Glass Candle Jars

Why Choose **Sunny Glassware** 

- Upmost dedication to design, never compression on quality
- <u>Sunny Glassware</u> strictly protect the customers' designs, all the newly designed items from us haven't been copied in three years.
- Product quality is the major focus in <u>Sunny Glassware</u>. <u>Sunny Glassware</u> once demolished 80,000 pcs of glass vessel with barely visible blemish.

With a gorgeous, crystal clear glass composition, Beautiful craftsmanship and fine glassware go hand-in-hand, and no vessel demonstrates that more eloquently than this glass candle jar. Keep your candles in a container that they deserve, and provide a pretty presentation to your customers.

This youthful and vigorous <u>glass candle jars</u> provide various choice. No matter as candle jar, or as storage jar, It can bring warmth and happiness to your life, customize pattern jars provide you more choices that matches with your home decoration. You can work out more patterns for you candle brand!