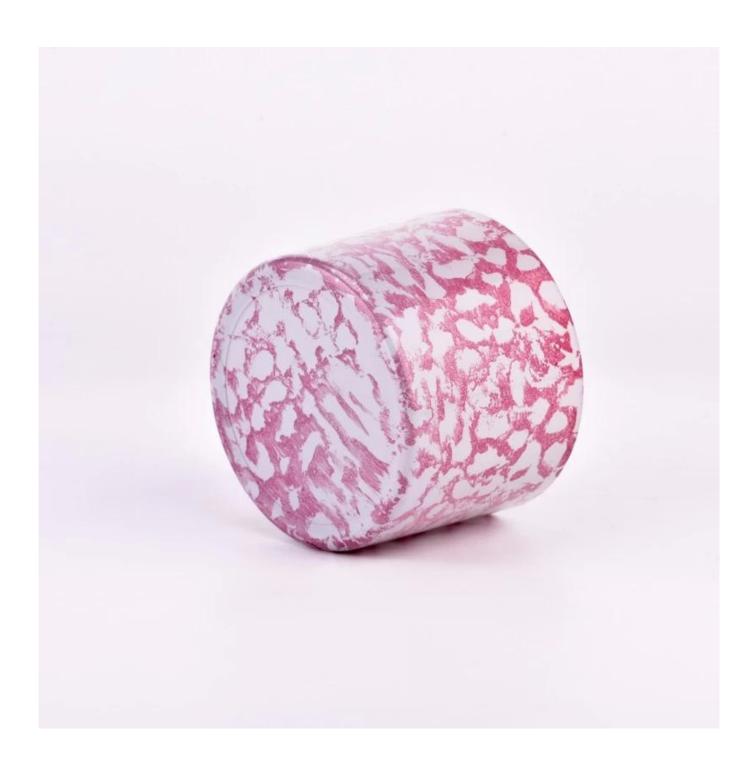

With a gorgeous, crystal clear glass composition, Beautiful craftsmanship and fine glassware go hand-in-hand, and no vessel demonstrates that more eloquently than this glass candle jar. Keep your candles in a container that they deserve, and provide a pretty presentation to your customers.

This youthful and vigorous <u>glass candle jars</u> provide various choice. No matter as candle jar, or as storage jar, It can bring warmth and happiness to your life, customize pattern jars provide you more choices that matches

with your home decoration. You can work out more patterns for you candle brand!

This classic 10 ounce glass tumbler is a fantastic choice for high end scented poured candles. Set up as an aromatherapy cup for the home or wedding party or as a vase for the wedding centerpiece.