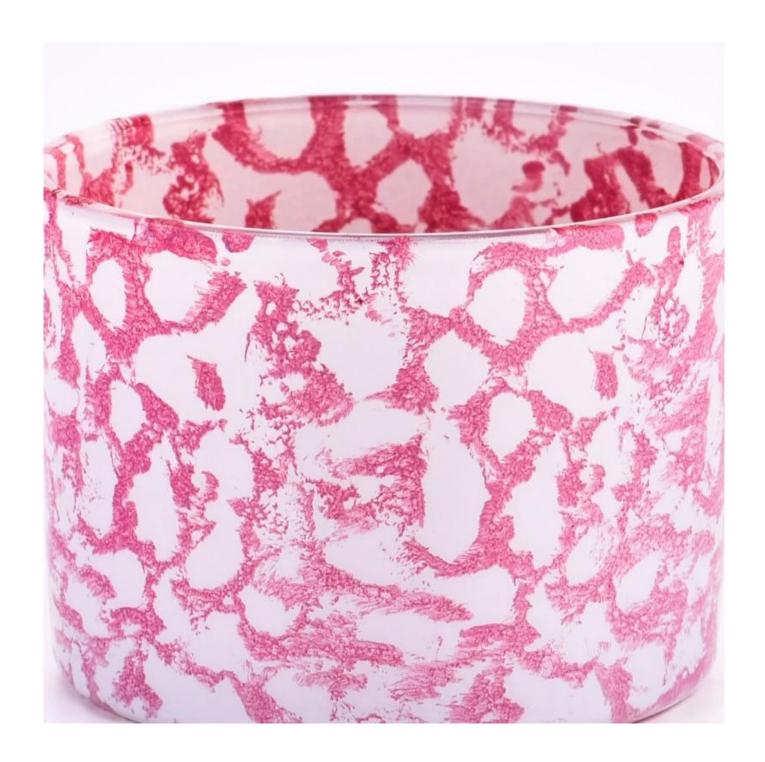

With a gorgeous, crystal clear glass composition, Beautiful craftsmanship and fine glassware go hand-in-hand, and no vessel demonstrates that more eloquently than this glass candle jar. Keep your candles in a container that they deserve, and provide a pretty presentation to your customers.

This youthful and vigorous <u>glass candle jars</u> provide various choice. No matter as candle jar, or as storage jar, It can bring warmth and happiness to your life, customize pattern jars provide you more choices that matches

with your home decoration. You can work out more patterns for you candle brand!

This classic 10 ounce glass tumbler is a fantastic choice for high end scented poured candles. Set up as an aromatherapy cup for the home or wedding party or as a vase for the wedding centerpiece.