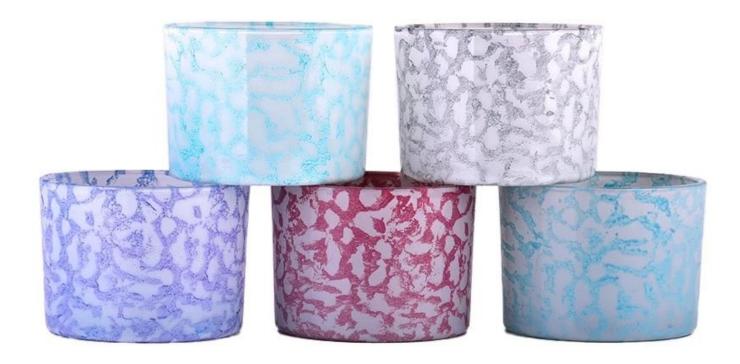

This youthful and vigorous <u>glass candle jars</u> provide various choice. No matter as candle jar, or as storage jar, It can bring warmth and happiness to your life, customize pattern jars provide you more choices that matches

with your home decoration. You can work out more patterns for you candle brand!

This classic 10 ounce glass tumbler is a fantastic choice for high end scented poured candles. Set up as an aromatherapy cup for the home or wedding party or as a vase for the wedding centerpiece.