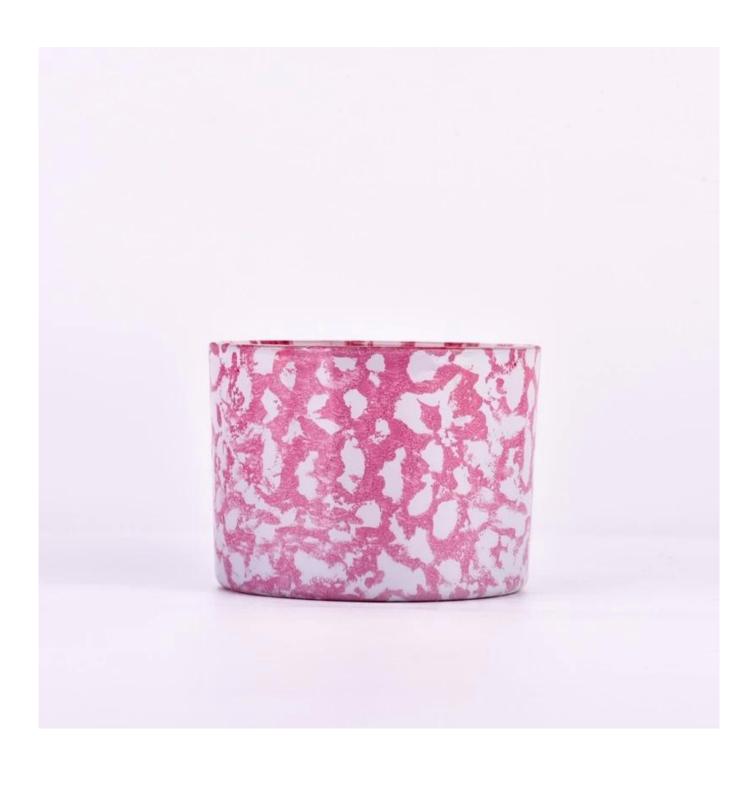

With a gorgeous, crystal clear glass composition, Beautiful craftsmanship and fine glassware go hand-in-hand, and no vessel demonstrates that more eloquently than this glass candle jar. Keep your candles in a container that they deserve, and provide a pretty presentation to your customers.

This youthful and vigorous <u>glass candle jars</u> provide various choice. No matter as candle jar, or as storage jar, It can bring warmth and happiness to your life, customize pattern jars provide you more choices that matches

with your home decoration. You can work out more patterns for you candle brand!

This classic 10 ounce glass tumbler is a fantastic choice for high end scented poured candles. Set up as an aromatherapy cup for the home or wedding party or as a vase for the wedding centerpiece.