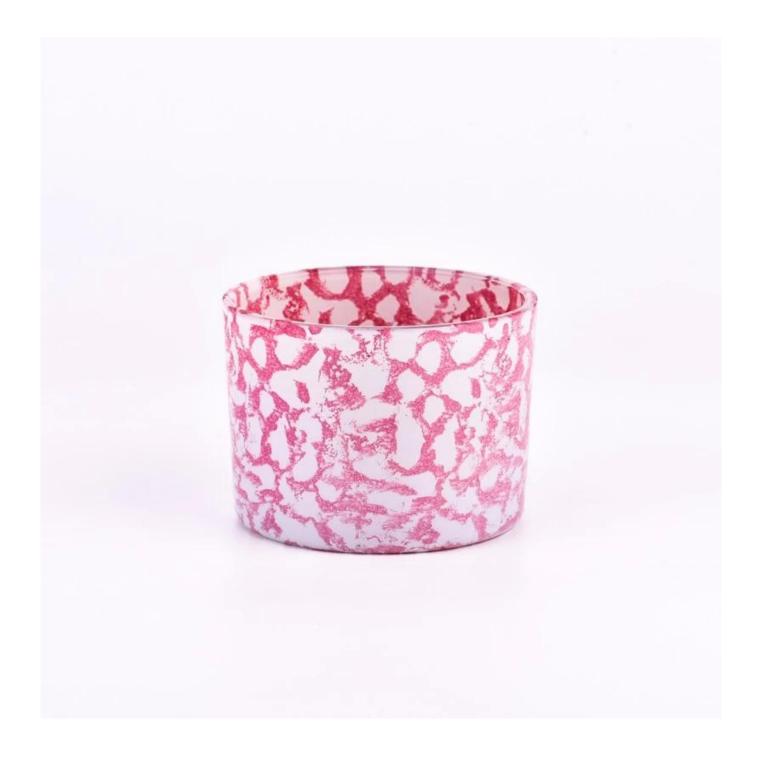

With a gorgeous, crystal clear glass composition, Beautiful craftsmanship and fine glassware go hand-in-hand, and no vessel demonstrates that more eloquently than this glass candle jar. Keep your candles in a container that they deserve, and provide a pretty presentation to your customers.

This youthful and vigorous <u>glass candle jars</u> provide various choice. No matter as candle jar, or as storage jar, It can bring warmth and happiness to your life, customize pattern jars provide you more choices that matches

with your home decoration. You can work out more patterns for you candle brand!

This classic 10 ounce glass tumbler is a fantastic choice for high end scented poured candles. Set up as an aromatherapy cup for the home or wedding party or as a vase for the wedding centerpiece.