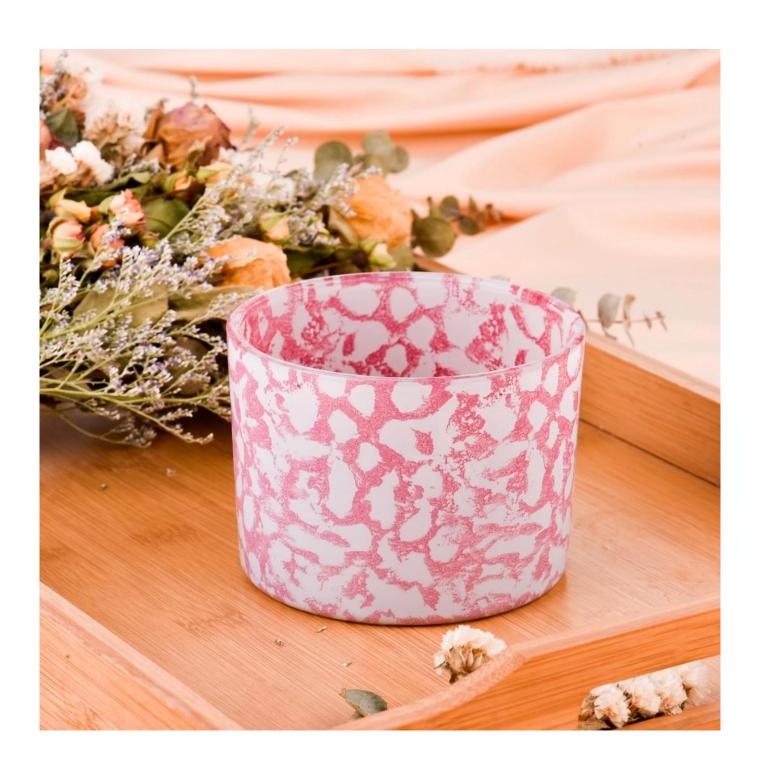

With a gorgeous, crystal clear glass composition, Beautiful craftsmanship and fine glassware go hand-in-hand, and no vessel demonstrates that more eloquently than this glass candle jar. Keep your candles in a container that they deserve, and provide a pretty presentation to your customers.

This youthful and vigorous <u>glass candle jars</u> provide various choice. No matter as candle jar, or as storage jar, It can bring warmth and happiness to your life, customize pattern jars provide you more choices that matches

with your home decoration. You can work out more patterns for you candle brand!

This classic 10 ounce glass tumbler is a fantastic choice for high end scented poured candles. Set up as an aromatherapy cup for the home or wedding party or as a vase for the wedding centerpiece.