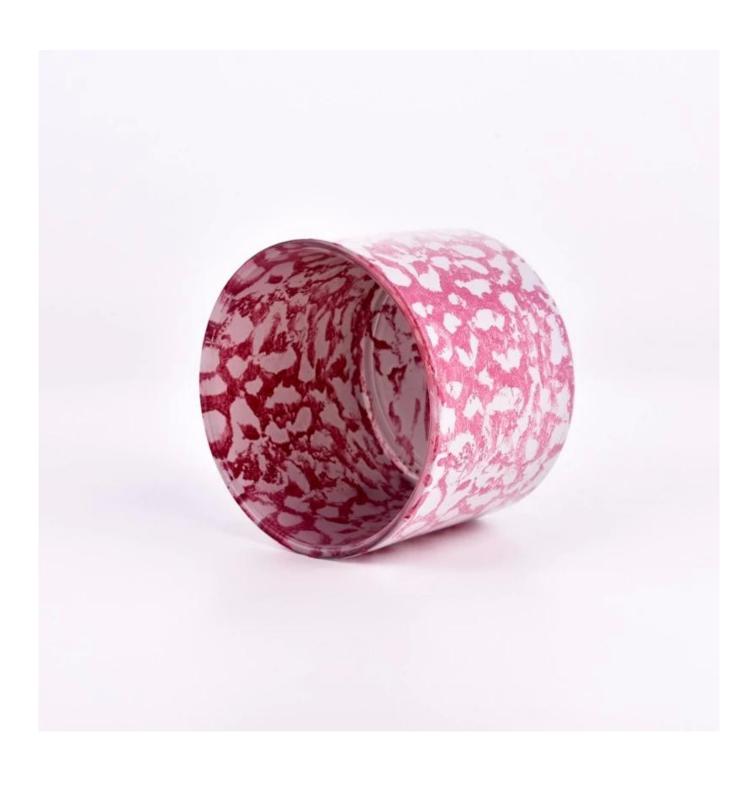

With a gorgeous, crystal clear glass composition, Beautiful craftsmanship and fine glassware go hand-in-hand, and no vessel demonstrates that more eloquently than this glass candle jar. Keep your candles in a container that they deserve, and provide a pretty presentation to your customers.

This youthful and vigorous <u>glass candle jars</u> provide various choice. No matter as candle jar, or as storage jar, It can bring warmth and happiness to your life, customize pattern jars provide you more choices that matches

with your home decoration. You can work out more patterns for you candle brand!

This classic 10 ounce glass tumbler is a fantastic choice for high end scented poured candles. Set up as an aromatherapy cup for the home or wedding party or as a vase for the wedding centerpiece.