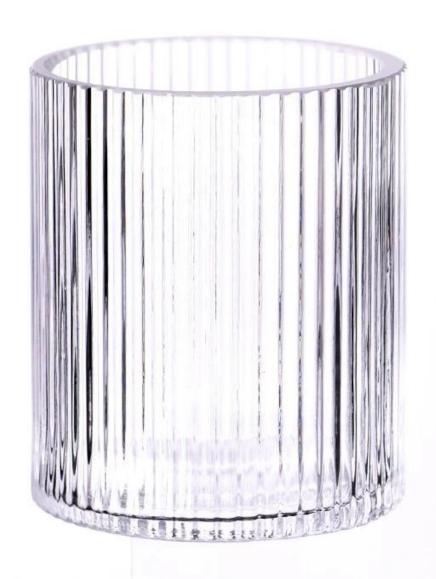

With a gorgeous, crystal clear glass composition, Beautiful craftsmanship and fine glassware go hand-in-hand, and no vessel demonstrates that more eloquently than this glass candle jar. Keep your candles in a container that they deserve, and provide a pretty presentation to your customers.

This youthful and vigorous <u>glass candle jars</u> provide various choice. No matter as candle jar, or as storage jar, It can bring warmth and happiness to your life, customize pattern jars provide you more choices that matches

with your home decoration. You can work out more patterns for you candle brand!

This classic 10 ounce glass tumbler is a fantastic choice for high end scented poured candles. Set up as an aromatherapy cup for the home or wedding party or as a vase for the wedding centerpiece.