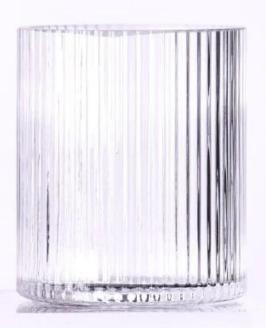

With a gorgeous, crystal clear glass composition, Beautiful craftsmanship and fine glassware go hand-in-hand, and no vessel demonstrates that more eloquently than this glass candle jar. Keep your candles in a container that they deserve, and provide a pretty presentation to your customers.

This youthful and vigorous <u>glass candle jars</u> provide various choice. No matter as candle jar, or as storage jar, It can bring warmth and happiness to your life, customize pattern jars provide you more choices that matches

with your home decoration. You can work out more patterns for you candle brand!

This classic 10 ounce glass tumbler is a fantastic choice for high end scented poured candles. Set up as an aromatherapy cup for the home or wedding party or as a vase for the wedding centerpiece.