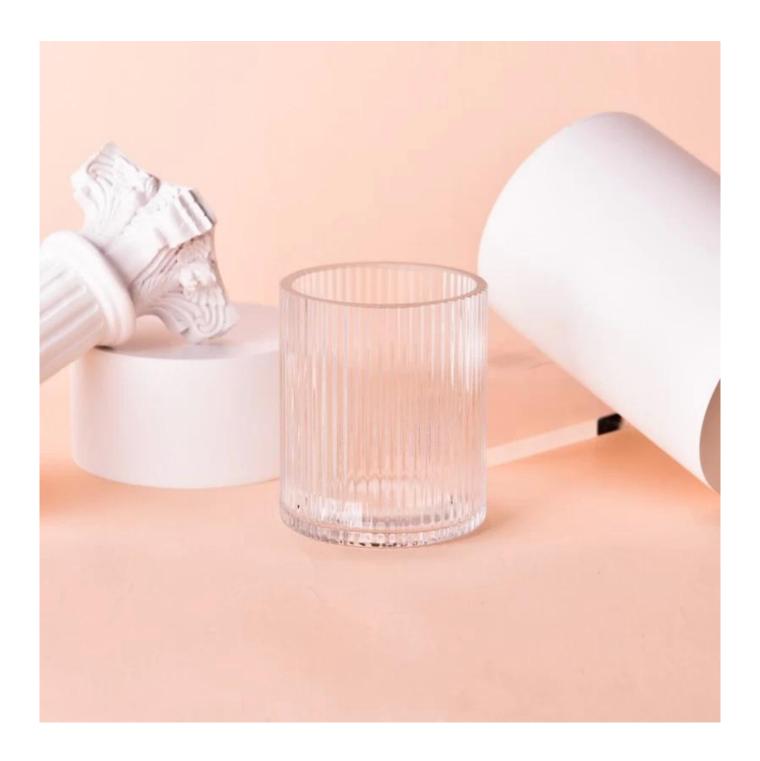

With a gorgeous, crystal clear glass composition, Beautiful craftsmanship and fine glassware go hand-in-hand, and no vessel demonstrates that more eloquently than this glass candle jar. Keep your candles in a container that they deserve, and provide a pretty presentation to your customers.

with your home decoration. You can work out more patterns for you candle brand!

This classic 10 ounce glass tumbler is a fantastic choice for high end scented poured candles. Set up as an aromatherapy cup for the home or wedding party or as a vase for the wedding centerpiece.