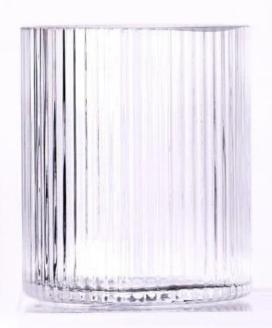

With a gorgeous, crystal clear glass composition, Beautiful craftsmanship and fine glassware go hand-in-hand, and no vessel demonstrates that more eloquently than this glass candle jar. Keep your candles in a container that they deserve, and provide a pretty presentation to your customers.

This youthful and vigorous <u>glass candle jars</u> provide various choice. No matter as candle jar, or as storage jar, It can bring warmth and happiness to your life, customize pattern jars provide you more choices that matches

with your home decoration. You can work out more patterns for you candle brand!

This classic 10 ounce glass tumbler is a fantastic choice for high end scented poured candles. Set up as an aromatherapy cup for the home or wedding party or as a vase for the wedding centerpiece.