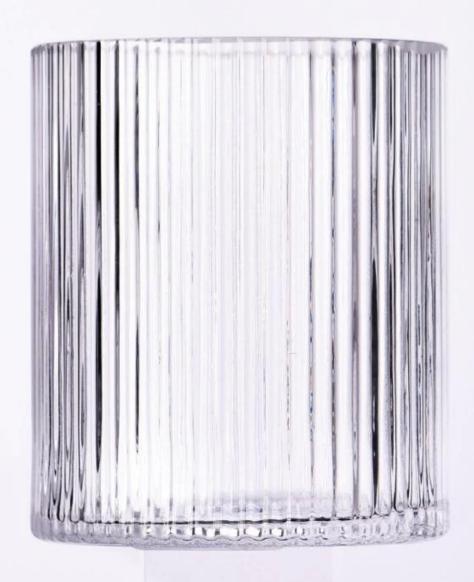

With a gorgeous, crystal clear glass composition, Beautiful craftsmanship and fine glassware go hand-in-hand, and no vessel demonstrates that more eloquently than this glass candle jar. Keep your candles in a container that they deserve, and provide a pretty presentation to your customers.

This youthful and vigorous <u>glass candle jars</u> provide various choice. No matter as candle jar, or as storage jar, It can bring warmth and happiness to your life, customize pattern jars provide you more choices that matches

with your home decoration. You can work out more patterns for you candle brand!

This classic 10 ounce glass tumbler is a fantastic choice for high end scented poured candles. Set up as an aromatherapy cup for the home or wedding party or as a vase for the wedding centerpiece.