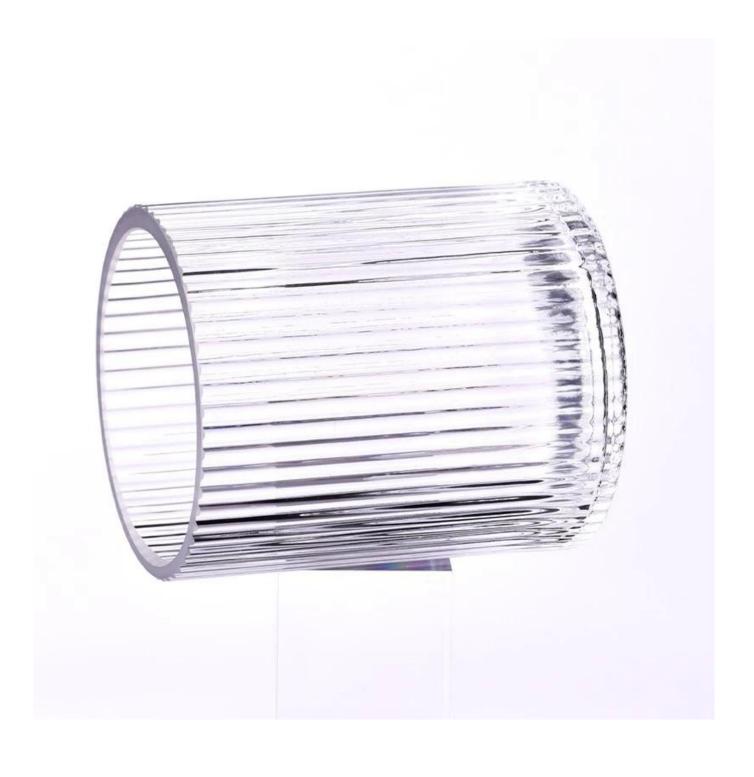

With a gorgeous, crystal clear glass composition, Beautiful craftsmanship and fine glassware go hand-in-hand, and no vessel demonstrates that more eloquently than this glass candle jar. Keep your candles in a container that they deserve, and provide a pretty presentation to your customers.

This youthful and vigorous <u>glass candle jars</u> provide various choice. No matter as candle jar, or as storage jar, It can bring warmth and happiness to your life, customize pattern jars provide you more choices that matches

with your home decoration. You can work out more patterns for you candle brand!

This classic 10 ounce glass tumbler is a fantastic choice for high end scented poured candles. Set up as an aromatherapy cup for the home or wedding party or as a vase for the wedding centerpiece.