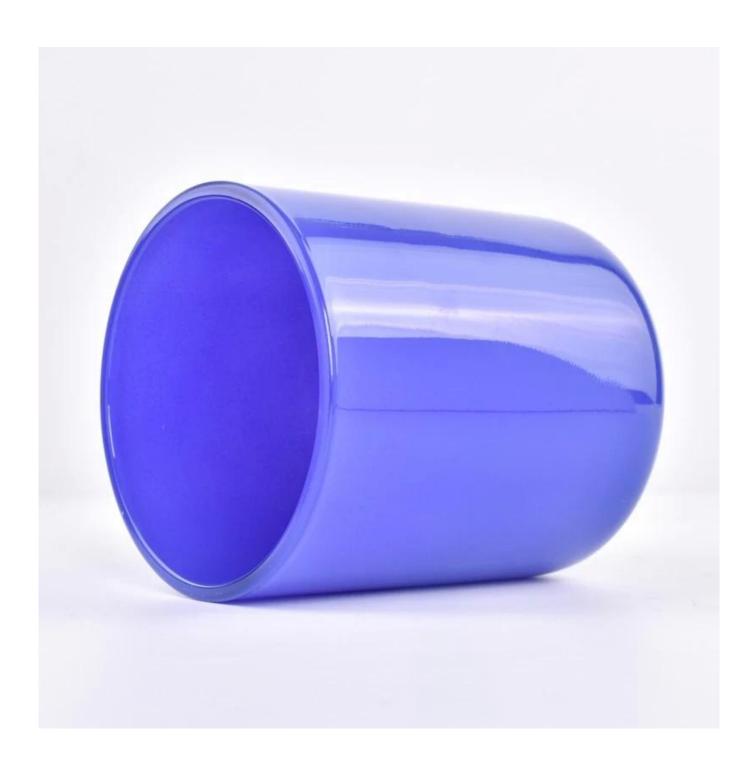

With a gorgeous, crystal clear glass composition, Beautiful craftsmanship and fine glassware go hand-in-hand, and no vessel demonstrates that more eloquently than this glass candle jar. Keep your candles in a container that they deserve, and provide a pretty presentation to your customers.

This youthful and vigorous <u>glass candle jars</u> provide various choice. No matter as candle jar, or as storage jar, It can bring warmth and happiness to your life, customize pattern jars provide you more choices that matches with your home decoration. You can work out more patterns for you candle

# brand!

This glass tumbler is a fantastic choice for high end scented poured candles. Set up as an aromatherapy cup for the home or wedding party or as a vase for the wedding centerpiece.