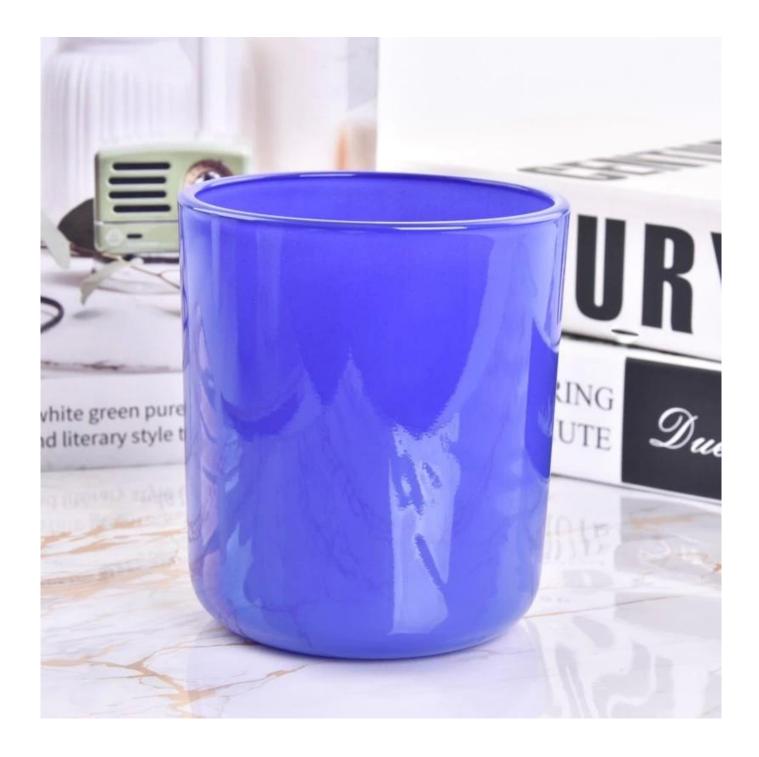

With a gorgeous, crystal clear glass composition, Beautiful craftsmanship and fine glassware go hand-in-hand, and no vessel demonstrates that more eloquently than this glass candle jar. Keep your candles in a container that they deserve, and provide a pretty presentation to your customers.

This youthful and vigorous <u>glass candle jars</u> provide various choice. No matter as candle jar, or as storage jar, It can bring warmth and happiness to your life, customize pattern jars provide you more choices that matches with your home decoration. You can work out more patterns for you candle

# brand!

This glass tumbler is a fantastic choice for high end scented poured candles. Set up as an aromatherapy cup for the home or wedding party or as a vase for the wedding centerpiece.