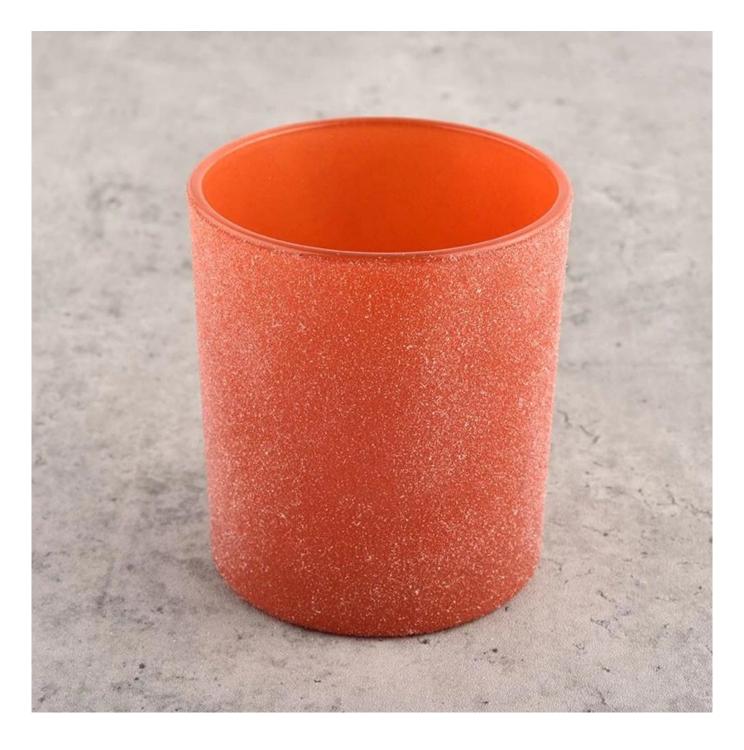

## product description

| product<br>name   | Customize Empty Orange Frosted Glass Candle Jars Candle Holders Decoration                       |
|-------------------|--------------------------------------------------------------------------------------------------|
| Sample<br>time    | 1. 5 days if there is glass shape and size<br>2. 15 days, if you need new shapes and sizes glass |
| Measure           | Item No.:SGHL21121522 Top dia: 80mm Bottom dia: 74mm Height: 90mm Weight: 290g Capacity: 300ml   |
| Packing           | Normal packing, Individual gift box, PVC box, window box, color box, white box, etc              |
| Delivery<br>time  | Within 35 days after the sample and order confirmed                                              |
| Payment<br>term   | 30% deposit by T/T in advance and the balance against the copy of B/L                            |
| Shipment          | By sea,by air,by Express and your shipping agent is acceptable                                   |
| Usage<br>Occasion | Home decor,Wedding Decoration,Wedding Favors,Decoration enhancement,                             |

Unusual shapes and simple style-perfect for presenting your style in any room. Quality, impressive style and these <u>glass candle jar</u> so very gift worthy.

This gorgeous glass candle jar matches with any home decoration furniture, for example, dining table, cooking bench, dressing table, tea table, coffee bar and bookshelves. It is also easy going with restaurants and hotels. When the candle is lighted, the room is filled with aroma!

This decorative candle jar is the perfect gift for friendship and makes a elegance high-end gift for your loved ones. Everyone will appreciate the craftsmanship quality of this exquisite glass candle jar.