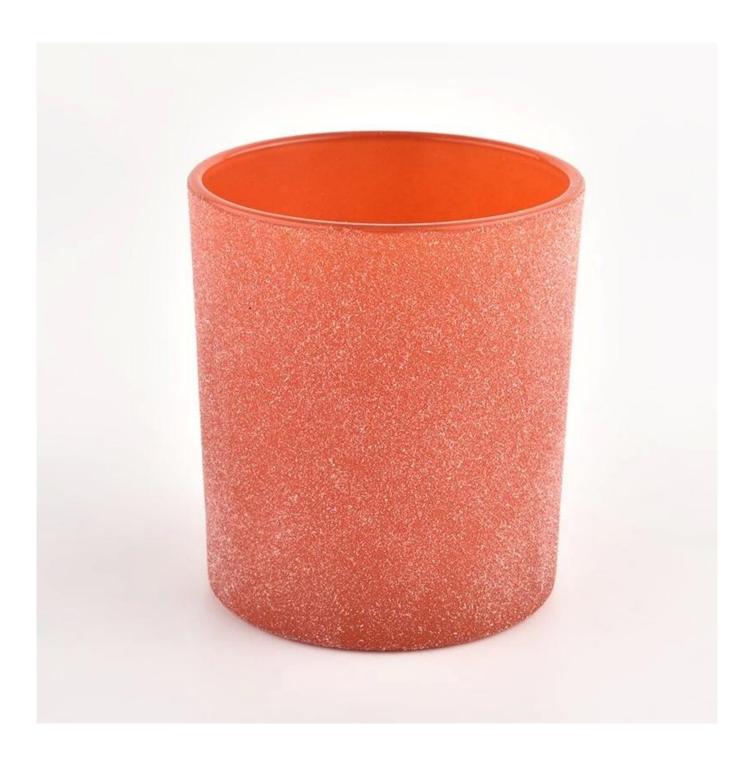

# **Customize Empty Orange Frosted <u>Glass Candle Jars</u> Candle Holders Decoration**

Why Choose **Sunny Glassware** 

- Upmost dedication to design, never compression on quality
- <u>Sunny Glassware</u> strictly protect the customers' designs, all the newly designed items from us haven't been copied in three years.
- Product quality is the major focus in <u>Sunny Glassware</u>. <u>Sunny Glassware</u> once demolished 80,000 pcs of glass vessel with barely visible blemish.

## product description

| product<br>name   | Customize Empty Orange Frosted Glass Candle Jars Candle Holders Decoration                       |
|-------------------|--------------------------------------------------------------------------------------------------|
| Sample<br>time    | 1. 5 days if there is glass shape and size<br>2. 15 days, if you need new shapes and sizes glass |
| Measure           | Item No.:SGHL21121522 Top dia: 80mm Bottom dia: 74mm Height: 90mm Weight: 290g Capacity: 300ml   |
| Packing           | Normal packing, Individual gift box, PVC box, window box, color box, white box, etc              |
| Delivery<br>time  | Within 35 days after the sample and order confirmed                                              |
| Payment<br>term   | 30% deposit by T/T in advance and the balance against the copy of B/L                            |
| Shipment          | By sea,by air,by Express and your shipping agent is acceptable                                   |
| Usage<br>Occasion | Home decor,Wedding Decoration,Wedding Favors,Decoration enhancement,                             |

Unusual shapes and simple style-perfect for presenting your style in any room. Quality, impressive style and these <u>glass candle jar</u> so very gift worthy.

This gorgeous glass candle jar matches with any home decoration furniture, for example, dining table, cooking bench, dressing table, tea table, coffee bar and bookshelves. It is also easy going with restaurants and hotels. When the candle is lighted, the room is filled with aroma!

This decorative candle jar is the perfect gift for friendship and makes a elegance high-end gift for your loved ones. Everyone will appreciate the craftsmanship quality of this exquisite glass candle jar.