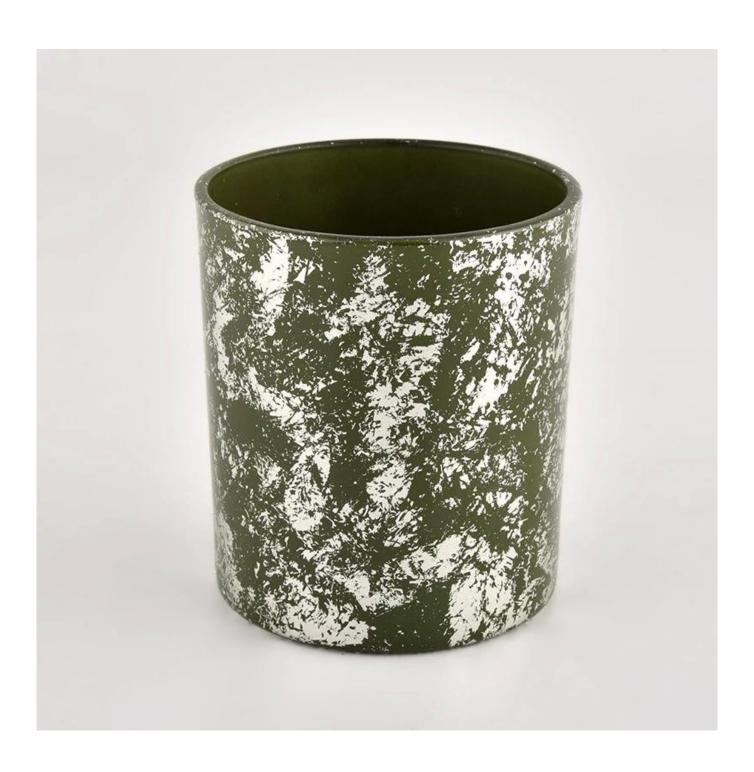

# **Custom wholesale Luxury gold green glass Empty Candle Jar Candle Vessel**

Product quality is the major focus in <u>Sunny Glassware</u>. <u>Sunny Glassware</u> once demolished 80,000 pcs of glass vessel with barely visible blemish.

| product name         | Custom wholesale Luxury gold green glass Empty Candle Jar Candle Vessel                                              |  |  |
|----------------------|----------------------------------------------------------------------------------------------------------------------|--|--|
| Sample time          | <ol> <li>5 days if there is glass shape and size</li> <li>15 days, if you need new shapes and sizes glass</li> </ol> |  |  |
| Measure              | Item No.:SGHL21112607 Top dia:80mm Bottom dia:74mm Height:90mm Weight:303g Capacity:290ml                            |  |  |
| Packing              | Normal packing,Individual gift box, PVC box, window box, color box, white box, etc                                   |  |  |
| <b>Delivery time</b> | Within 35 days after the sample and order confirmed                                                                  |  |  |