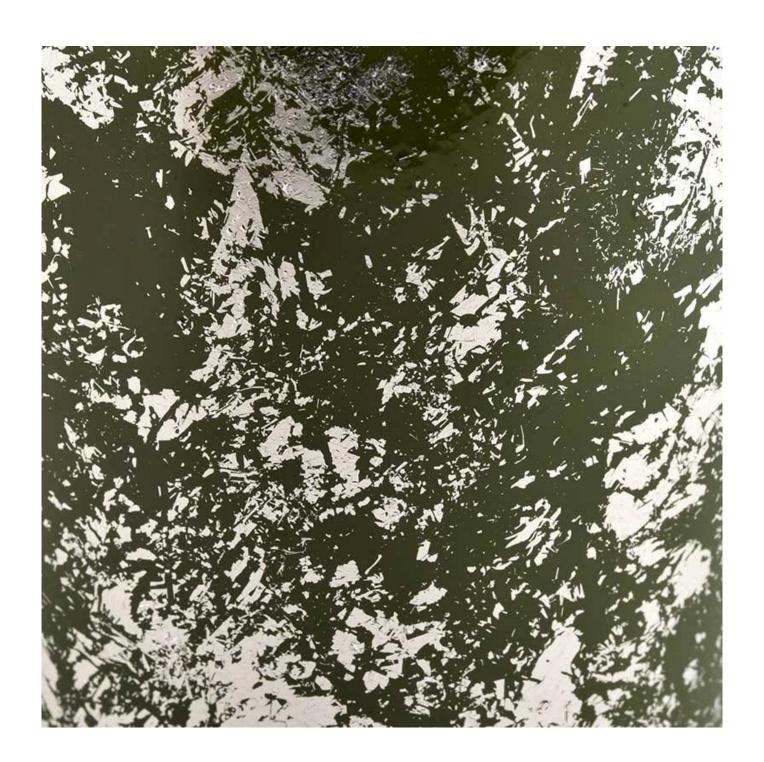

# **Custom wholesale Luxury gold green glass Empty Candle Jar Candle Vessel**

Product quality is the major focus in <u>Sunny Glassware</u>. <u>Sunny Glassware</u> once demolished 80,000 pcs of glass vessel with barely visible blemish.

| product name         | Custom wholesale Luxury gold green glass Empty Candle Jar Candle Vessel                                              |  |  |
|----------------------|----------------------------------------------------------------------------------------------------------------------|--|--|
| Sample time          | <ol> <li>5 days if there is glass shape and size</li> <li>15 days, if you need new shapes and sizes glass</li> </ol> |  |  |
| Measure              | Item No.:SGHL21112607 Top dia:80mm Bottom dia:74mm Height:90mm Weight:303g Capacity:290ml                            |  |  |
| Packing              | Normal packing,Individual gift box, PVC box, window box, color box, white box, etc                                   |  |  |
| <b>Delivery time</b> | Within 35 days after the sample and order confirmed                                                                  |  |  |