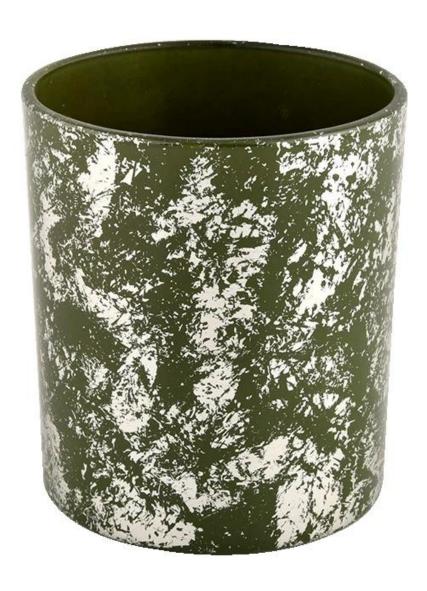

# **Custom wholesale Luxury gold green glass Empty Candle Jar Candle Vessel**

Product quality is the major focus in <u>Sunny Glassware</u>. <u>Sunny Glassware</u> once demolished 80,000 pcs of glass vessel with barely visible blemish.

| product name         | Custom wholesale Luxury gold green glass Empty Candle Jar Candle Vessel                                              |  |  |
|----------------------|----------------------------------------------------------------------------------------------------------------------|--|--|
| Sample time          | <ol> <li>5 days if there is glass shape and size</li> <li>15 days, if you need new shapes and sizes glass</li> </ol> |  |  |
| Measure              | Item No.:SGHL21112607 Top dia:80mm Bottom dia:74mm Height:90mm Weight:303g Capacity:290ml                            |  |  |
| Packing              | Normal packing,Individual gift box, PVC box, window box, color box, white box, etc                                   |  |  |
| <b>Delivery time</b> | Within 35 days after the sample and order confirmed                                                                  |  |  |