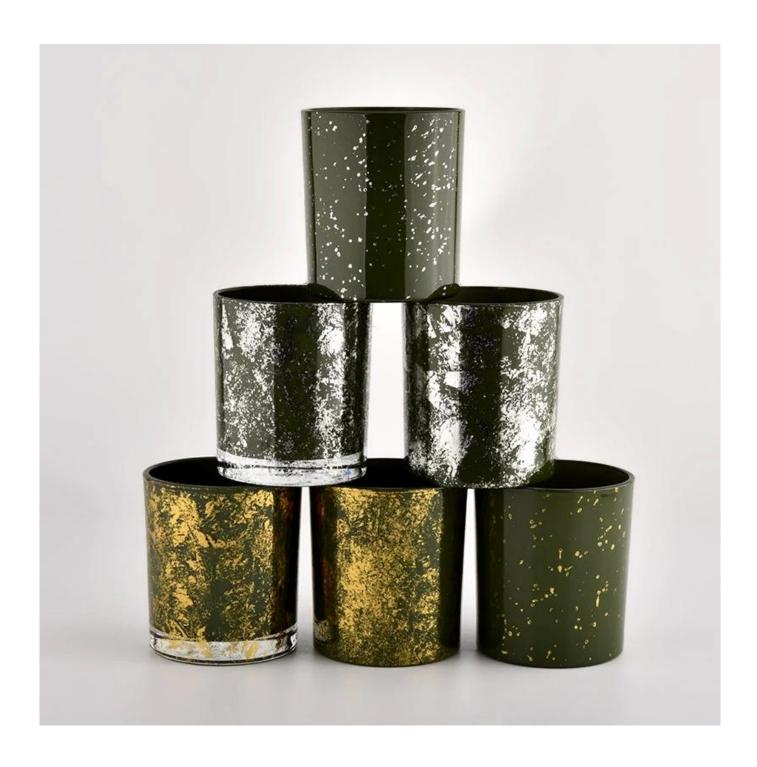

# **Custom wholesale Luxury gold green glass Empty Candle Jar Candle Vessel**

Product quality is the major focus in <u>Sunny Glassware</u>. <u>Sunny Glassware</u> once demolished 80,000 pcs of glass vessel with barely visible blemish.

| product name         | Custom wholesale Luxury gold green glass Empty Candle Jar Candle Vessel                                              |  |  |
|----------------------|----------------------------------------------------------------------------------------------------------------------|--|--|
| Sample time          | <ol> <li>5 days if there is glass shape and size</li> <li>15 days, if you need new shapes and sizes glass</li> </ol> |  |  |
| Measure              | Item No.:SGHL21112607 Top dia:80mm Bottom dia:74mm Height:90mm Weight:303g Capacity:290ml                            |  |  |
| Packing              | Normal packing,Individual gift box, PVC box, window box, color box, white box, etc                                   |  |  |
| <b>Delivery time</b> | Within 35 days after the sample and order confirmed                                                                  |  |  |