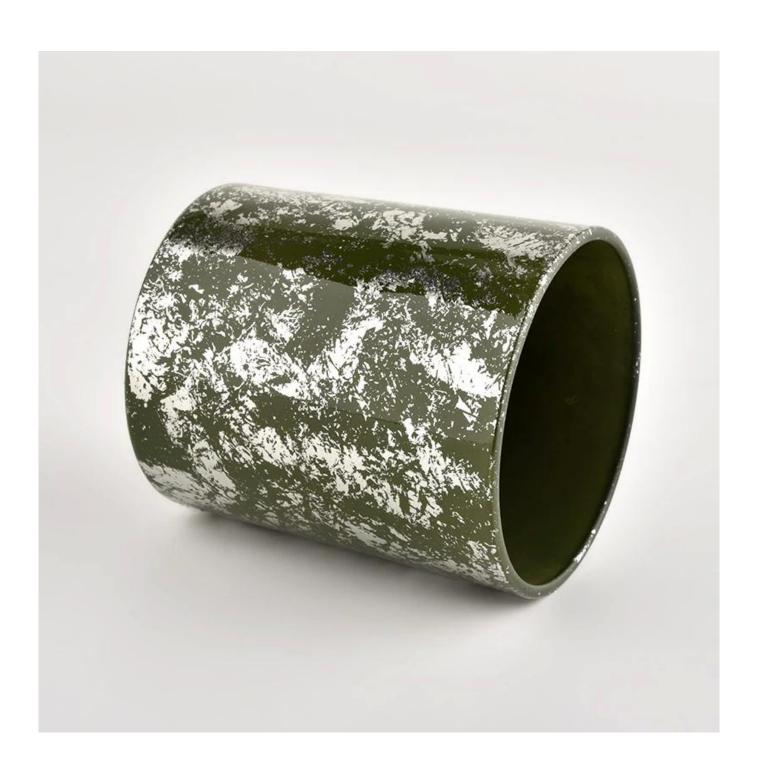

# **Custom wholesale Luxury gold green glass Empty Candle Jar Candle Vessel**

Product quality is the major focus in <u>Sunny Glassware</u>. <u>Sunny Glassware</u> once demolished 80,000 pcs of glass vessel with barely visible blemish.

| product name         | Custom wholesale Luxury gold green glass Empty Candle Jar Candle Vessel                                              |  |  |
|----------------------|----------------------------------------------------------------------------------------------------------------------|--|--|
| Sample time          | <ol> <li>5 days if there is glass shape and size</li> <li>15 days, if you need new shapes and sizes glass</li> </ol> |  |  |
| Measure              | Item No.:SGHL21112607 Top dia:80mm Bottom dia:74mm Height:90mm Weight:303g Capacity:290ml                            |  |  |
| Packing              | Normal packing,Individual gift box, PVC box, window box, color box, white box, etc                                   |  |  |
| <b>Delivery time</b> | Within 35 days after the sample and order confirmed                                                                  |  |  |