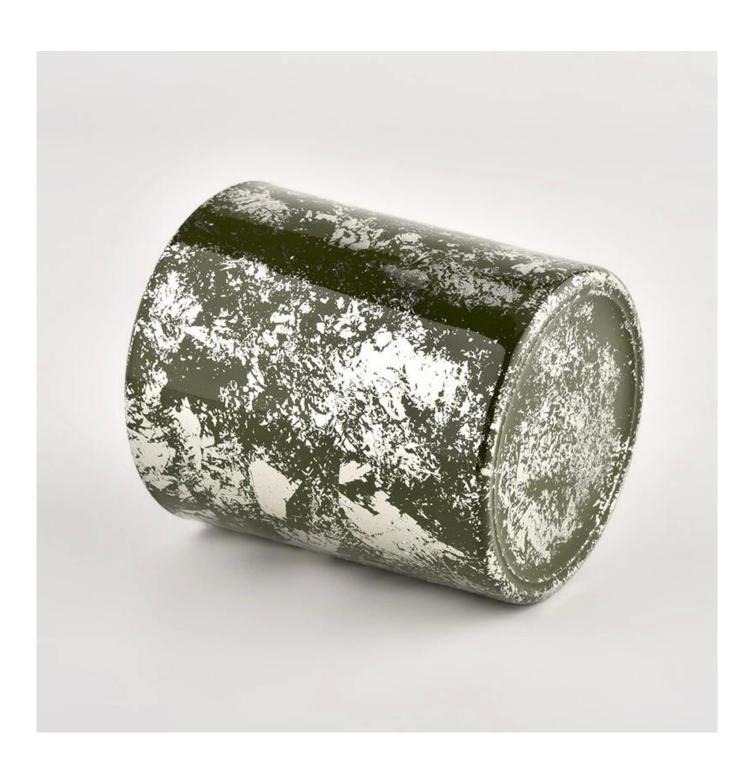

# **Custom wholesale Luxury gold green glass Empty Candle Jar Candle Vessel**

Product quality is the major focus in <u>Sunny Glassware</u>. <u>Sunny Glassware</u> once demolished 80,000 pcs of glass vessel with barely visible blemish.

| product name         | Custom wholesale Luxury gold green glass Empty Candle Jar Candle Vessel                                              |  |  |
|----------------------|----------------------------------------------------------------------------------------------------------------------|--|--|
| Sample time          | <ol> <li>5 days if there is glass shape and size</li> <li>15 days, if you need new shapes and sizes glass</li> </ol> |  |  |
| Measure              | Item No.:SGHL21112607 Top dia:80mm Bottom dia:74mm Height:90mm Weight:303g Capacity:290ml                            |  |  |
| Packing              | Normal packing,Individual gift box, PVC box, window box, color box, white box, etc                                   |  |  |
| <b>Delivery time</b> | Within 35 days after the sample and order confirmed                                                                  |  |  |