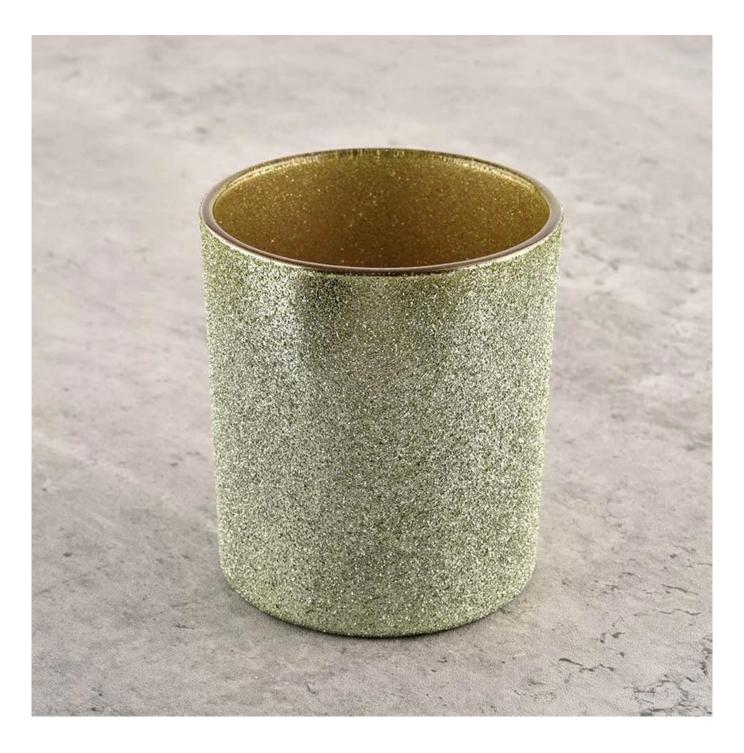

# Custom wholesale 8oz golden sand surface glass candle jar for candle making

Product quality is the major focus in **Sunny Glassware**.

| product name   | Custom wholesale 8oz golden sand surface glass candle jar for candle making                    |
|----------------|------------------------------------------------------------------------------------------------|
| Sample time    | 1. 5 days if there is glass shape and size 2. 15 days, if you need new shapes and sizes glass  |
| Measure        | Item No.:SGHL21121545 Top dia: 80mm Bottom dia: 74mm Height: 90mm Weight: 290g Capacity: 300ml |
| Packing        | Normal packing,Individual gift box, PVC box, window box, color box, white box, etc             |
| Delivery time  | Within 35 days after the sample and order confirmed                                            |
| Payment term   | 30% deposit by T/T in advance and the balance against the copy of B/L                          |
| Shipment       | By sea,by air,by Express and your shipping agent is acceptable                                 |
| Usage Occasion | Home decor, Wedding Decoration, Wedding Favors, Decoration enhancement,                        |

This <u>glass candle jar</u> can be used not only for weddings/various holidays/farmhouse parties/Christmas/Valentine's Day/Halloween/Thanksgiving Day, they can also be a great home decor. The soft light can add a warm & romantic atmosphere and can be used multiple times in various situations.