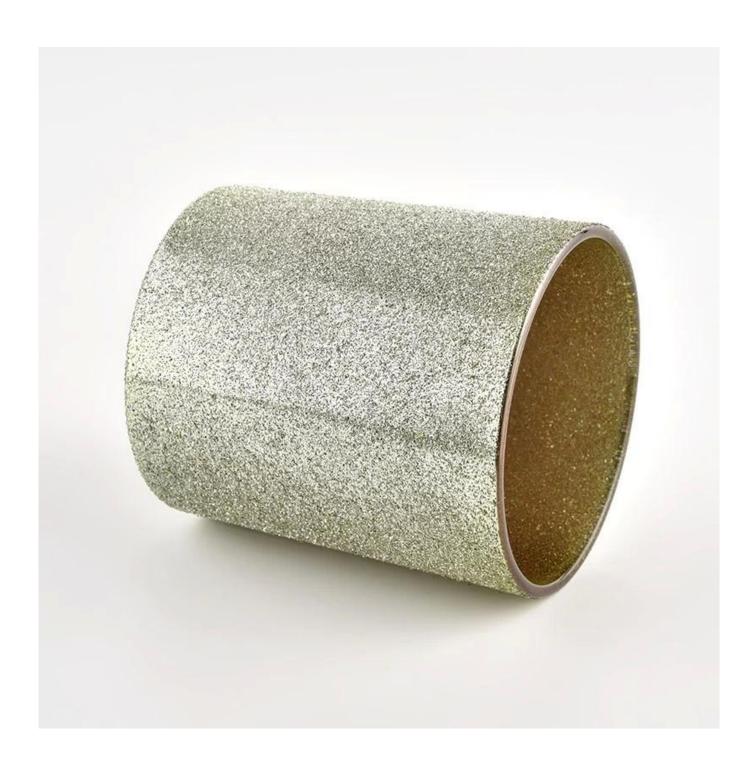

# Custom wholesale 8oz golden sand surface glass candle jar for candle making

Product quality is the major focus in **Sunny Glassware**.

| product name   | Custom wholesale 8oz golden sand surface glass candle jar for candle making                    |
|----------------|------------------------------------------------------------------------------------------------|
| Sample time    | 1. 5 days if there is glass shape and size 2. 15 days, if you need new shapes and sizes glass  |
| Measure        | Item No.:SGHL21121545 Top dia: 80mm Bottom dia: 74mm Height: 90mm Weight: 290g Capacity: 300ml |
| Packing        | Normal packing,Individual gift box, PVC box, window box, color box, white box, etc             |
| Delivery time  | Within 35 days after the sample and order confirmed                                            |
| Payment term   | 30% deposit by T/T in advance and the balance against the copy of B/L                          |
| Shipment       | By sea,by air,by Express and your shipping agent is acceptable                                 |
| Usage Occasion | Home decor, Wedding Decoration, Wedding Favors, Decoration enhancement,                        |