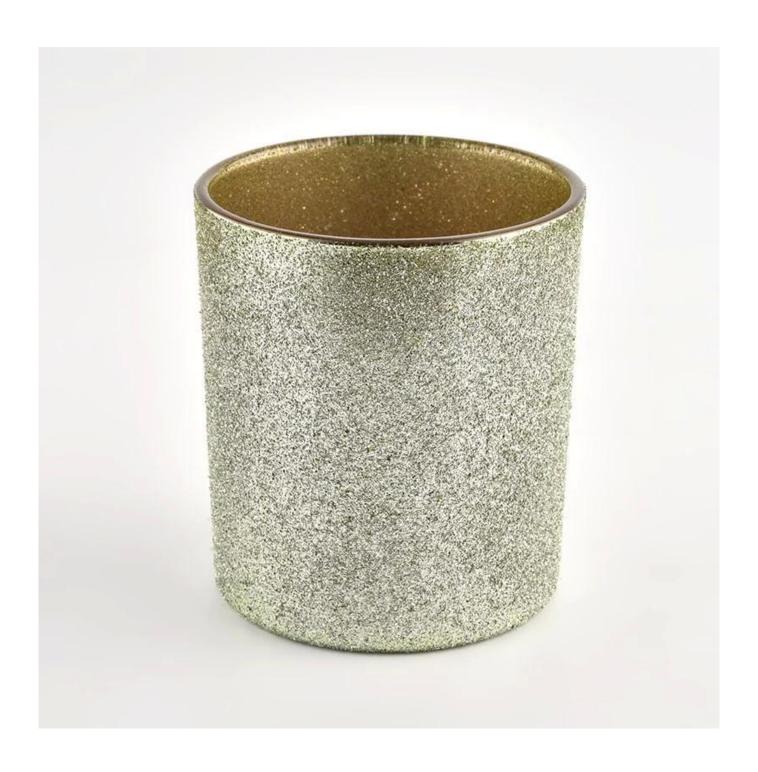

# Custom wholesale 8oz golden sand surface glass candle jar for candle making

Product quality is the major focus in **Sunny Glassware**.

| product name   | Custom wholesale 8oz golden sand surface glass candle jar for candle making                    |
|----------------|------------------------------------------------------------------------------------------------|
| Sample time    | 1. 5 days if there is glass shape and size 2. 15 days, if you need new shapes and sizes glass  |
| Measure        | Item No.:SGHL21121545 Top dia: 80mm Bottom dia: 74mm Height: 90mm Weight: 290g Capacity: 300ml |
| Packing        | Normal packing,Individual gift box, PVC box, window box, color box, white box, etc             |
| Delivery time  | Within 35 days after the sample and order confirmed                                            |
| Payment term   | 30% deposit by T/T in advance and the balance against the copy of B/L                          |
| Shipment       | By sea,by air,by Express and your shipping agent is acceptable                                 |
| Usage Occasion | Home decor, Wedding Decoration, Wedding Favors, Decoration enhancement,                        |

This <u>glass candle jar</u> can be used not only for weddings/various holidays/farmhouse parties/Christmas/Valentine's Day/Halloween/Thanksgiving Day, they can also be a great home decor. The soft light can add a warm & romantic atmosphere and can be used multiple times in various situations.