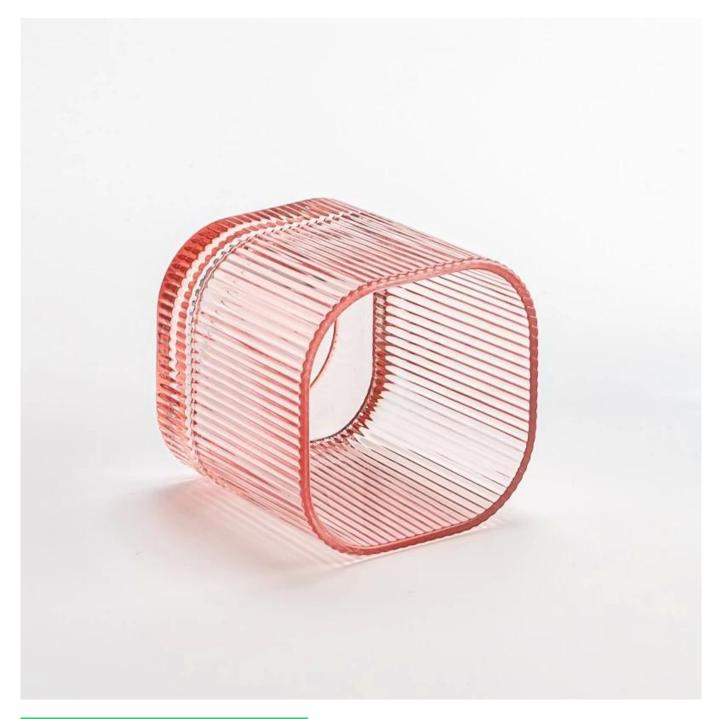

With a gorgeous, crystal clear glass composition, Beautiful craftsmanship and fine glassware go hand-in-hand, and no vessel demonstrates that more eloquently than this glass candle jar. Keep your candles in a container that they deserve, and provide a pretty presentation to your customers.

This youthful and vigorous <u>glass candle jars</u> provide various choice. No matter as candle jar, or as storage jar, It can bring warmth and happiness to your life, customize pattern jars provide you more choices that matches with your home decoration. You can work out more patterns for you candle brand!

This classic 10 ounce glass tumbler is a fantastic choice for high end scented poured candles. Set up as an aromatherapy cup for the home or wedding party or as a vase for the wedding centerpiece.

Wide range of application