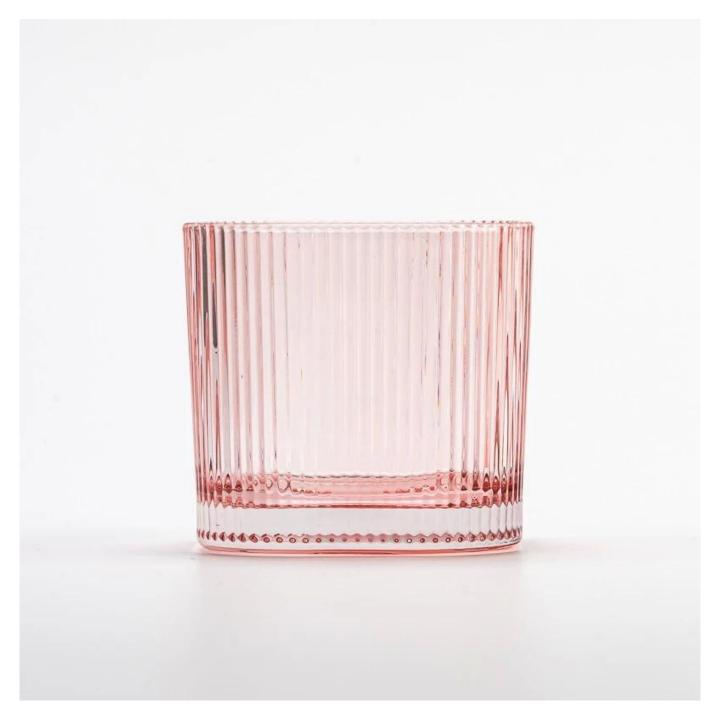

With a gorgeous, crystal clear glass composition, Beautiful craftsmanship and fine glassware go hand-in-hand, and no vessel demonstrates that more eloquently than this glass candle jar. Keep your candles in a container that they deserve, and provide a pretty presentation to your customers.

This youthful and vigorous <u>glass candle jars</u> provide various choice. No matter as candle jar, or as storage jar, It can bring warmth and happiness to your life, customize pattern jars provide you more choices that matches with your home decoration. You can work out more patterns for you candle brand!

This classic 10 ounce glass tumbler is a fantastic choice for high end scented poured candles. Set up as an aromatherapy cup for the home or wedding party or as a vase for the wedding centerpiece.

Wide range of application