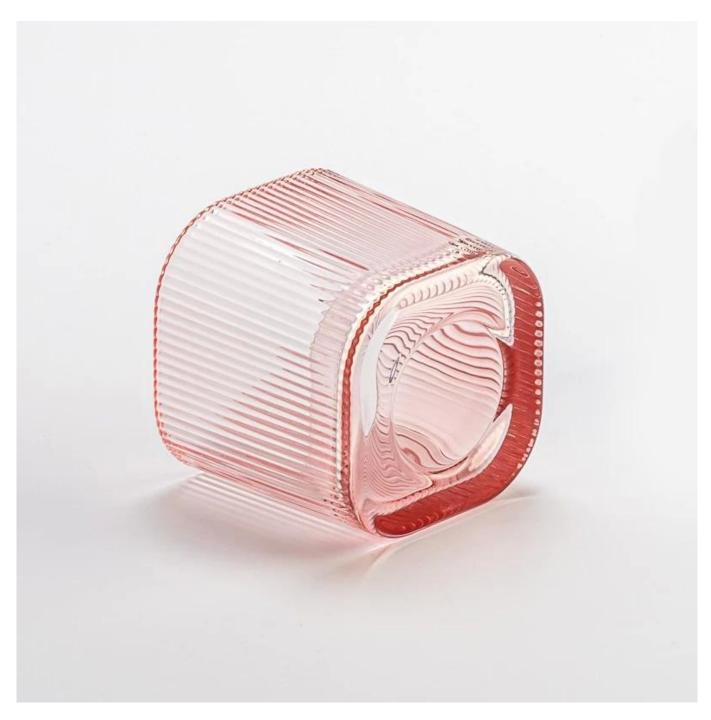

With a gorgeous, crystal clear glass composition, Beautiful craftsmanship and fine glassware go hand-in-hand, and no vessel demonstrates that more eloquently than this glass candle jar. Keep your candles in a container that they deserve, and provide a pretty presentation to your customers.

This youthful and vigorous <u>glass candle jars</u> provide various choice. No matter as candle jar, or as storage jar, It can bring warmth and happiness to your life, customize pattern jars provide you more choices that matches with your home decoration. You can work out more patterns for you candle brand!

This classic 10 ounce glass tumbler is a fantastic choice for high end scented poured candles. Set up as an aromatherapy cup for the home or wedding party or as a vase for the wedding centerpiece.

Wide range of application