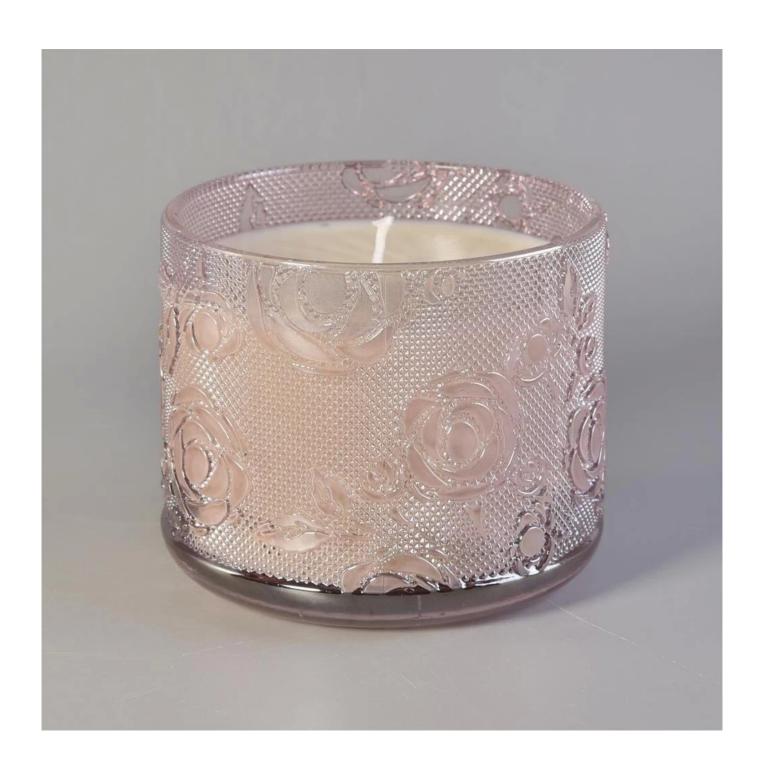

#### **Product Size**

4oz,6oz,8oz,10oz,12oz,14oz and other dimension are availible

Custom design are welcome

Material Wholesale Luxury Gold Glass Candle Jar With Lids

Samples Existing clear glass samples for free

Certificate Annealing(for candle holders) test

Different luxury surface decoration is our strength as well! Such as electroplating, laser engraving, spraying, decal printing, mercury finished , iridescent and etc.