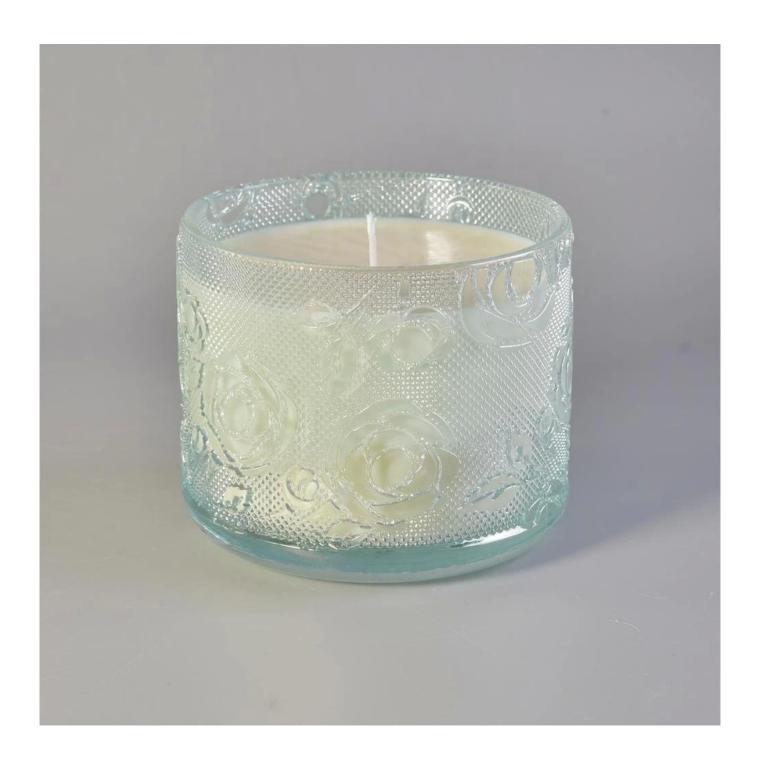

#### **Product Size**

4oz,6oz,8oz,10oz,12oz,14oz and other dimension are availible

Custom design are welcome

Material Wholesale Luxury Gold Glass Candle Jar With Lids

Samples Existing clear glass samples for free

Certificate Annealing(for candle holders) test

Different luxury surface decoration is our strength as well! Such as electroplating, laser engraving, spraying, decal printing, mercury finished , iridescent and etc.