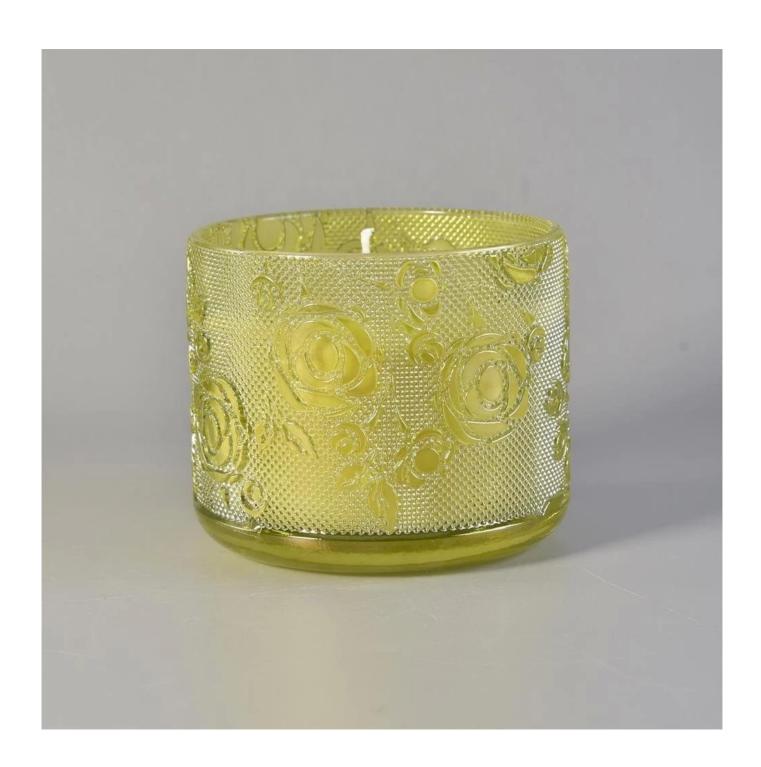

#### **Product Size**

4oz,6oz,8oz,10oz,12oz,14oz and other dimension are availible

Custom design are welcome

Material Wholesale Luxury Gold Glass Candle Jar With Lids

Samples Existing clear glass samples for free

Certificate Annealing(for candle holders) test

Different luxury surface decoration is our strength as well! Such as electroplating, laser engraving, spraying, decal printing, mercury finished , iridescent and etc.