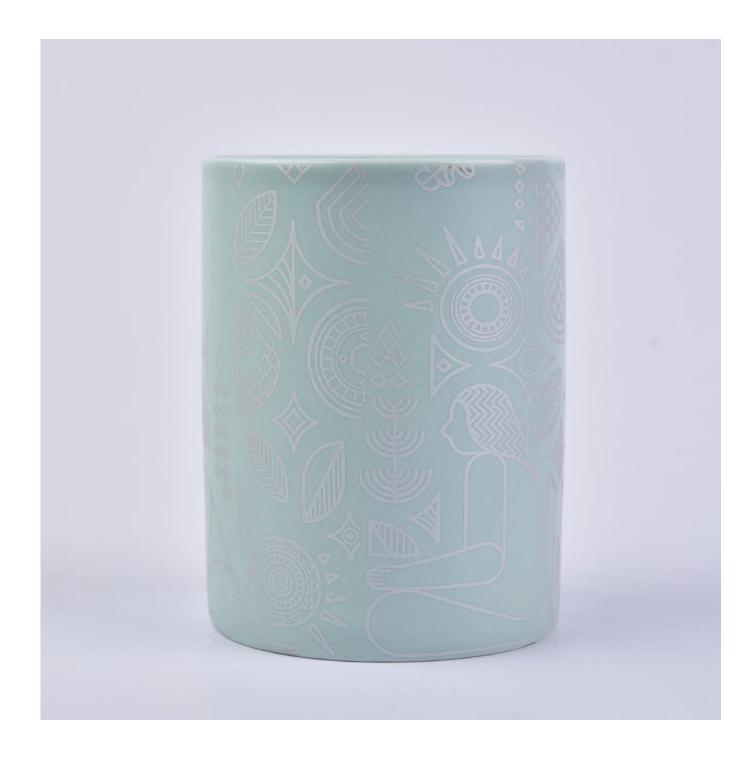

## Custom logo matte ceramic candle jar

Sunny Glassware can not only perform OEM/ODM orders, but also help many brands from concept design to actual proudcts.

Focusing on luxury fragrance products in the latest 10 years, Sunny Glassware is the supplier of 80% fragrance brands in the United States.

#### **Product Description**

Item No SGMK20111808

| Product Size                                                             | Top dia: 90 mm<br>Bottom dia: 50 mm<br>Height:100mm<br>Weight: 263g<br>Capacity: 430ml<br>4oz,6oz,8oz,10oz,12oz,14oz and other dimension are availible                                                               |
|--------------------------------------------------------------------------|----------------------------------------------------------------------------------------------------------------------------------------------------------------------------------------------------------------------|
| Material<br>Samples                                                      | <b>Custom design are welcome</b><br>Custom logo matte ceramic candle jar<br>Existing clear glass samples for free<br>Sent collected by courier                                                                       |
| Samples time<br>Packing<br>Delivery time<br>Payment terms<br>Certificate | 5-7 days after confirming.<br>Normal Packing, 48pcs per carton<br>Within 35 days after the sample and order confirmed<br>30% pay by TT ,balance paid after showing the BL copy<br>Annealing(for candle holders) test |