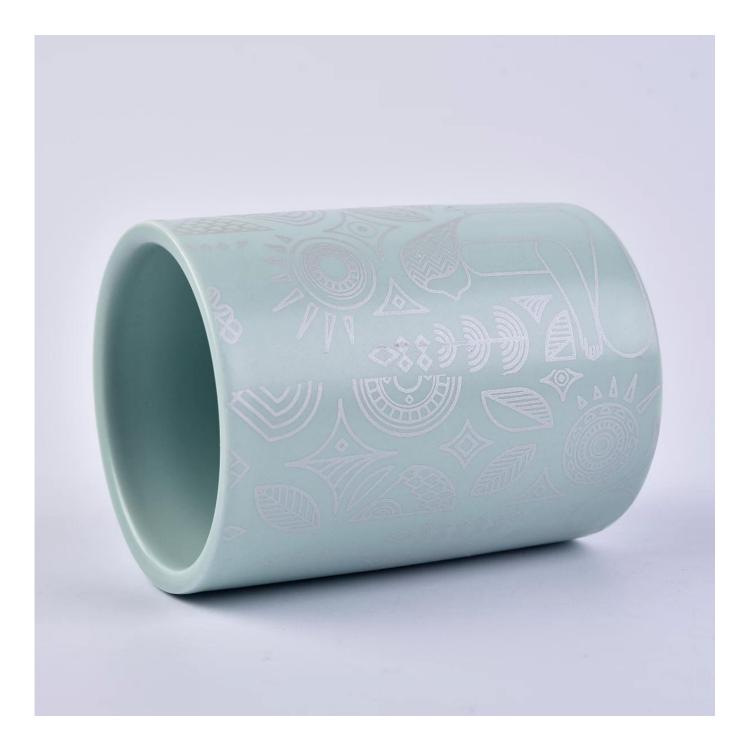

#### **Product Description**

Item No SGMK20111808

| Product Size                                                             | Top dia: 90 mm<br>Bottom dia: 50 mm<br>Height:100mm<br>Weight: 263g<br>Capacity: 430ml<br>4oz,6oz,8oz,10oz,12oz,14oz and other dimension are availible                                                               |
|--------------------------------------------------------------------------|----------------------------------------------------------------------------------------------------------------------------------------------------------------------------------------------------------------------|
| Material<br>Samples                                                      | <b>Custom design are welcome</b><br>Custom logo matte ceramic candle jar<br>Existing clear glass samples for free<br>Sent collected by courier                                                                       |
| Samples time<br>Packing<br>Delivery time<br>Payment terms<br>Certificate | 5-7 days after confirming.<br>Normal Packing, 48pcs per carton<br>Within 35 days after the sample and order confirmed<br>30% pay by TT ,balance paid after showing the BL copy<br>Annealing(for candle holders) test |