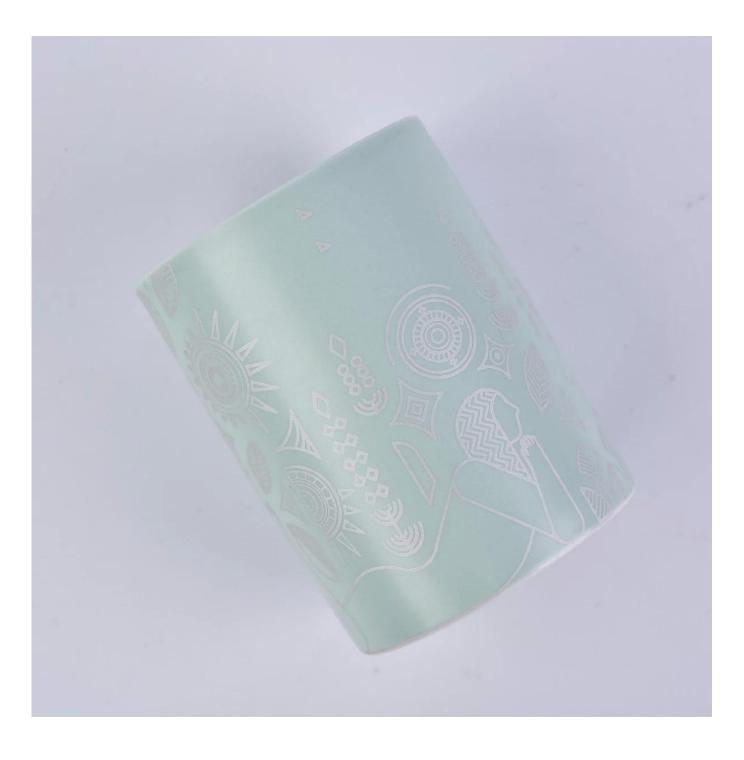

## Custom logo matte ceramic candle jar

Sunny Glassware can not only perform OEM/ODM orders, but also help many brands from concept design to actual proudcts.

Focusing on luxury fragrance products in the latest 10 years, Sunny Glassware is the supplier of 80% fragrance brands in the United States.

#### **Product Description**

Item No SGMK20111808

| Product Size                                                             | Top dia: 90 mm<br>Bottom dia: 50 mm<br>Height:100mm<br>Weight: 263g<br>Capacity: 430ml<br>4oz,6oz,8oz,10oz,12oz,14oz and other dimension are availible                                                               |
|--------------------------------------------------------------------------|----------------------------------------------------------------------------------------------------------------------------------------------------------------------------------------------------------------------|
| Material<br>Samples                                                      | <b>Custom design are welcome</b><br>Custom logo matte ceramic candle jar<br>Existing clear glass samples for free<br>Sent collected by courier                                                                       |
| Samples time<br>Packing<br>Delivery time<br>Payment terms<br>Certificate | 5-7 days after confirming.<br>Normal Packing, 48pcs per carton<br>Within 35 days after the sample and order confirmed<br>30% pay by TT ,balance paid after showing the BL copy<br>Annealing(for candle holders) test |