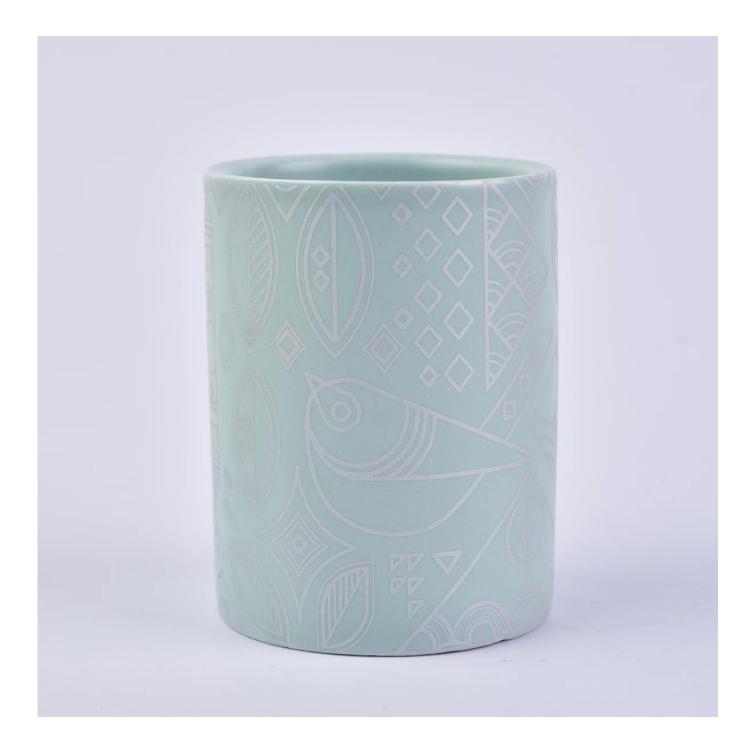

#### **Product Description**

Item No SGMK20111808

| Product Size                                                             | Top dia: 90 mm<br>Bottom dia: 50 mm<br>Height:100mm<br>Weight: 263g<br>Capacity: 430ml<br>4oz,6oz,8oz,10oz,12oz,14oz and other dimension are availible                                                               |
|--------------------------------------------------------------------------|----------------------------------------------------------------------------------------------------------------------------------------------------------------------------------------------------------------------|
| Material<br>Samples                                                      | <b>Custom design are welcome</b><br>Custom logo matte ceramic candle jar<br>Existing clear glass samples for free<br>Sent collected by courier                                                                       |
| Samples time<br>Packing<br>Delivery time<br>Payment terms<br>Certificate | 5-7 days after confirming.<br>Normal Packing, 48pcs per carton<br>Within 35 days after the sample and order confirmed<br>30% pay by TT ,balance paid after showing the BL copy<br>Annealing(for candle holders) test |