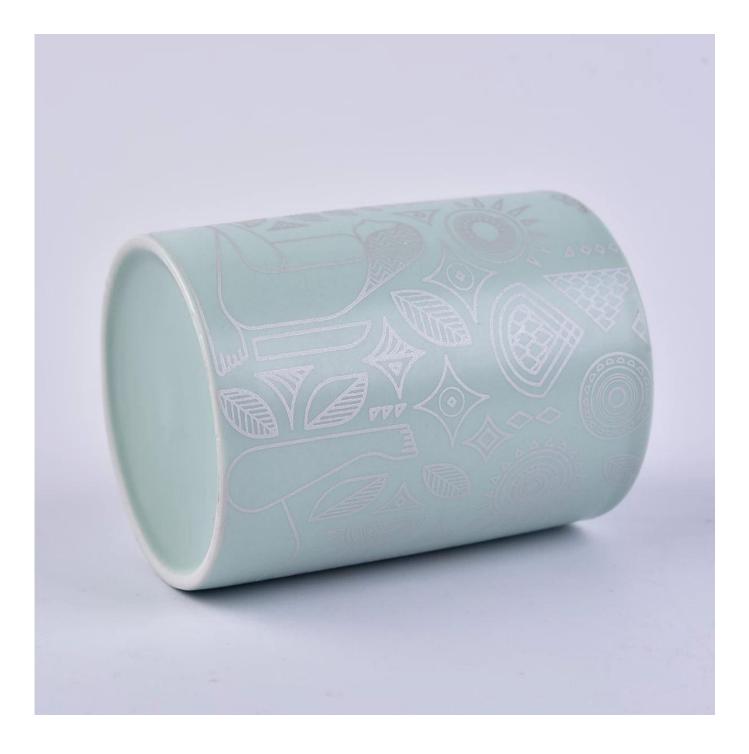

## Custom logo matte ceramic candle jar

Sunny Glassware can not only perform OEM/ODM orders, but also help many brands from concept design to actual proudcts.

Focusing on luxury fragrance products in the latest 10 years, Sunny Glassware is the supplier of 80% fragrance brands in the United States.

#### **Product Description**

Item No SGMK20111808

| Product Size                                                             | Top dia: 90 mm<br>Bottom dia: 50 mm<br>Height:100mm<br>Weight: 263g<br>Capacity: 430ml<br>4oz,6oz,8oz,10oz,12oz,14oz and other dimension are availible                                                               |
|--------------------------------------------------------------------------|----------------------------------------------------------------------------------------------------------------------------------------------------------------------------------------------------------------------|
| Material<br>Samples                                                      | <b>Custom design are welcome</b><br>Custom logo matte ceramic candle jar<br>Existing clear glass samples for free<br>Sent collected by courier                                                                       |
| Samples time<br>Packing<br>Delivery time<br>Payment terms<br>Certificate | 5-7 days after confirming.<br>Normal Packing, 48pcs per carton<br>Within 35 days after the sample and order confirmed<br>30% pay by TT ,balance paid after showing the BL copy<br>Annealing(for candle holders) test |