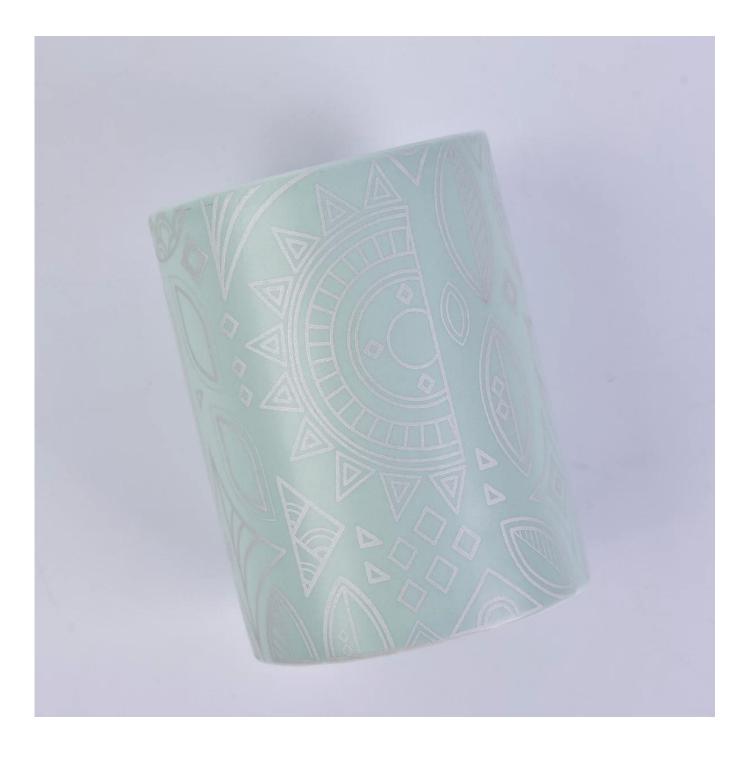

#### **Product Description**

Item No SGMK20111808

| Product Size                                                             | Top dia: 90 mm<br>Bottom dia: 50 mm<br>Height:100mm<br>Weight: 263g<br>Capacity: 430ml<br>4oz,6oz,8oz,10oz,12oz,14oz and other dimension are availible                                                               |
|--------------------------------------------------------------------------|----------------------------------------------------------------------------------------------------------------------------------------------------------------------------------------------------------------------|
| Material<br>Samples                                                      | <b>Custom design are welcome</b><br>Custom logo matte ceramic candle jar<br>Existing clear glass samples for free<br>Sent collected by courier                                                                       |
| Samples time<br>Packing<br>Delivery time<br>Payment terms<br>Certificate | 5-7 days after confirming.<br>Normal Packing, 48pcs per carton<br>Within 35 days after the sample and order confirmed<br>30% pay by TT ,balance paid after showing the BL copy<br>Annealing(for candle holders) test |