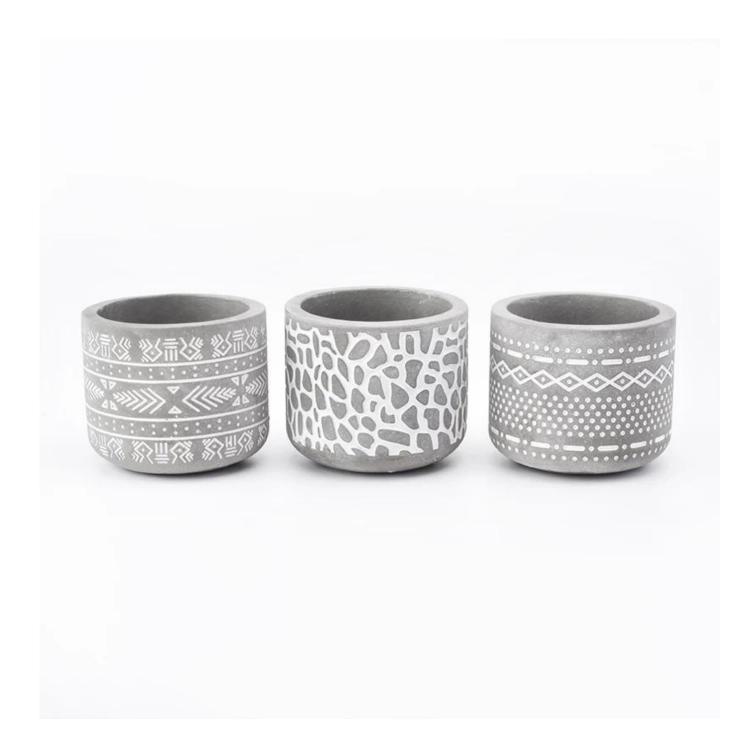

| Custom grey concrete cement candle vessels with logo |  |  |  |  |  |
|------------------------------------------------------|--|--|--|--|--|
|                                                      |  |  |  |  |  |
|                                                      |  |  |  |  |  |
|                                                      |  |  |  |  |  |
|                                                      |  |  |  |  |  |
|                                                      |  |  |  |  |  |
|                                                      |  |  |  |  |  |
|                                                      |  |  |  |  |  |
|                                                      |  |  |  |  |  |
|                                                      |  |  |  |  |  |

### **Product Size**

Top dia: 84mm Bottom dia:83 mm Height: 72mm Weight: 263g Capacity: 266ml

4oz,6oz,8oz,10oz,12oz,14oz and other dimension are availible

Custom design are welcome

Material Concrete Candle Jars, concrete candle vessel, cement candle, concrete candle