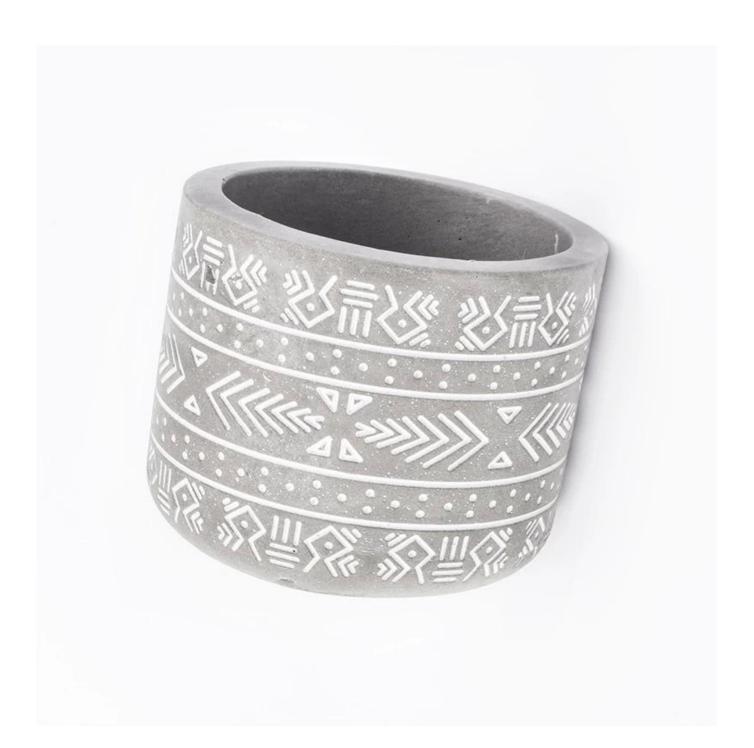

| Custom grey concrete cement candle vessels with logo |  |  |  |  |  |
|------------------------------------------------------|--|--|--|--|--|
|                                                      |  |  |  |  |  |
|                                                      |  |  |  |  |  |
|                                                      |  |  |  |  |  |
|                                                      |  |  |  |  |  |
|                                                      |  |  |  |  |  |
|                                                      |  |  |  |  |  |
|                                                      |  |  |  |  |  |
|                                                      |  |  |  |  |  |
|                                                      |  |  |  |  |  |

### **Product Size**

Top dia: 84mm Bottom dia:83 mm Height: 72mm Weight: 263g Capacity: 266ml

4oz,6oz,8oz,10oz,12oz,14oz and other dimension are availible

Custom design are welcome

Material Concrete Candle Jars, concrete candle vessel, cement candle, concrete candle