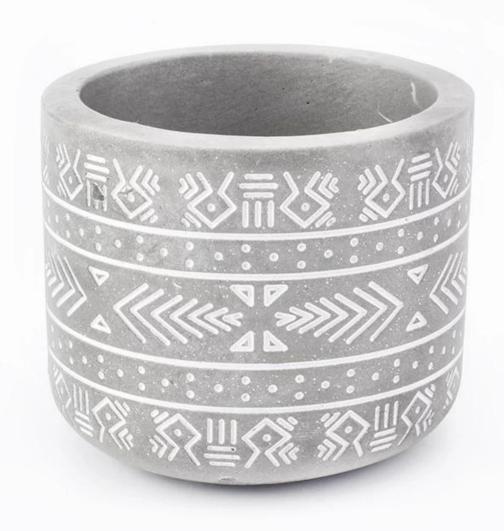

| Custom grey concrete cement candle vessels with logo |  |  |  |  |  |
|------------------------------------------------------|--|--|--|--|--|
|                                                      |  |  |  |  |  |
|                                                      |  |  |  |  |  |
|                                                      |  |  |  |  |  |
|                                                      |  |  |  |  |  |
|                                                      |  |  |  |  |  |
|                                                      |  |  |  |  |  |
|                                                      |  |  |  |  |  |
|                                                      |  |  |  |  |  |
|                                                      |  |  |  |  |  |

### **Product Size**

Top dia: 84mm Bottom dia:83 mm Height: 72mm Weight: 263g Capacity: 266ml

4oz,6oz,8oz,10oz,12oz,14oz and other dimension are availible

Custom design are welcome

Material Concrete Candle Jars, concrete candle vessel, cement candle, concrete candle