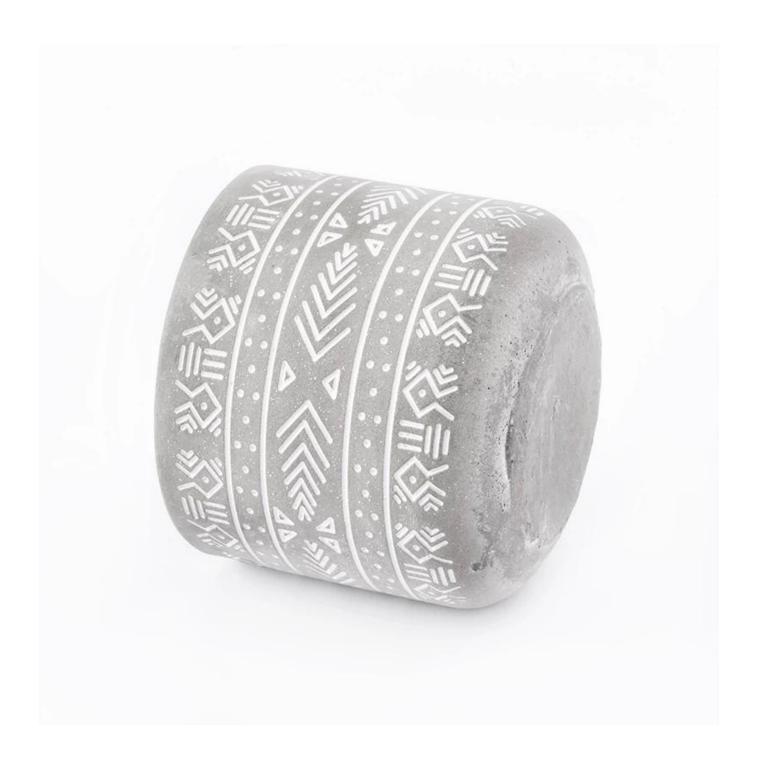

| Custom grey concrete cement candle vessels with logo |  |  |  |  |  |
|------------------------------------------------------|--|--|--|--|--|
|                                                      |  |  |  |  |  |
|                                                      |  |  |  |  |  |
|                                                      |  |  |  |  |  |
|                                                      |  |  |  |  |  |
|                                                      |  |  |  |  |  |
|                                                      |  |  |  |  |  |
|                                                      |  |  |  |  |  |
|                                                      |  |  |  |  |  |
|                                                      |  |  |  |  |  |

### **Product Size**

Top dia: 84mm Bottom dia:83 mm Height: 72mm Weight: 263g Capacity: 266ml

4oz,6oz,8oz,10oz,12oz,14oz and other dimension are availible

Custom design are welcome

Material Concrete Candle Jars, concrete candle vessel, cement candle, concrete candle