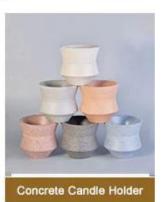

| Custom grey concrete cement candle vessels with logo |  |  |  |  |  |
|------------------------------------------------------|--|--|--|--|--|
|                                                      |  |  |  |  |  |
|                                                      |  |  |  |  |  |
|                                                      |  |  |  |  |  |
|                                                      |  |  |  |  |  |
|                                                      |  |  |  |  |  |
|                                                      |  |  |  |  |  |
|                                                      |  |  |  |  |  |
|                                                      |  |  |  |  |  |
|                                                      |  |  |  |  |  |

### **Product Size**

Top dia: 84mm Bottom dia:83 mm Height: 72mm Weight: 263g Capacity: 266ml

4oz,6oz,8oz,10oz,12oz,14oz and other dimension are availible

Custom design are welcome

Material Concrete Candle Jars, concrete candle vessel, cement candle, concrete candle

# **Main Products**

# MAIN PRODUCTS

Shenzhen Sunny Glassware Co., Ltd.

Sunny keep engaged in various of candle holder, bathroom accessories, perfume&diffuser bottles, borosilicate glass and related accessories.