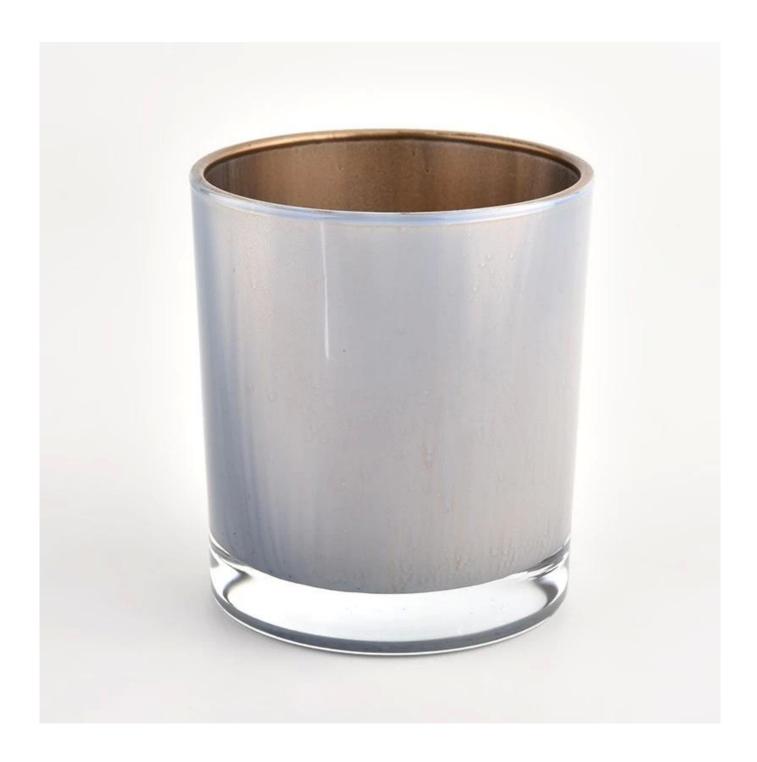

Unusual shapes and simple style-perfect for presenting your style in any room. Quality, impressive style and these <u>glass candle jar</u> so very gift worthy.

This classic 10 ounce glass tumbler is a fantastic choice for high end scented poured candles. It is highly versatile for use around the home, restaurant or retail setting as a tumbler, water glass, or as vase for wedding centerpieces.

The <u>glass candle jars</u> light the candle, when the flame illuminates, the beautiful hues flashes. Unique glass jar for candle making, for your own use or for business, is a wonderful choice.

Wide range of application